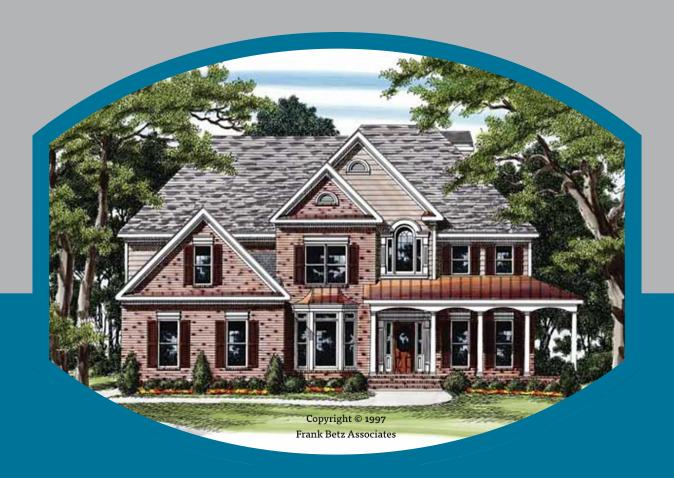

## **STILESBORO**

| 1st Floor:                 | 1438 sf         |
|----------------------------|-----------------|
| 2nd Floor:                 | 1395 sf         |
| Total:                     | 2833 sf         |
| <b>Overall Dimensions:</b> | 60'-6" x 40'-6" |

After a day away, it will be a pleasure to come home to this four- or five-bedroom home. The two-story foyer, which is flanked by the formal dining and living rooms, leads straight ahead to the two-story family room. This room features a fireplace and decorative columns, which separate the family room from the kitchen and breakfast nook. The lavish master suite and the remaining three bedrooms are on the second floor. A private rear study on the first floor can be used for a fifth bedroom with its own full bath.