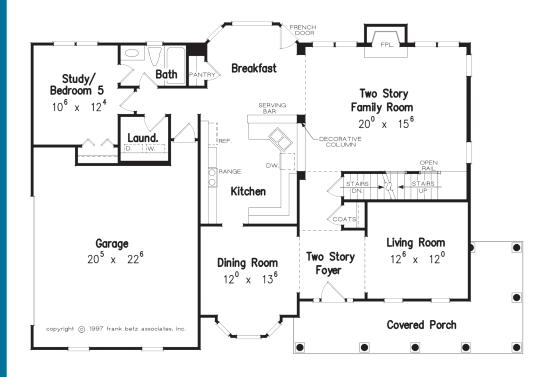

## **STILESBORO FLOOR PLANS**

SECOND FLOOR PLAN

FIRST FLOOR PLAN

Disclaimer: Floor plans and Elevations are subject to change. Floor plan dimensions are approximate. Consult working drawings for actual dimensions and information. Elevations are artists' conceptions.

After a day away, it will be a pleasure to come home to this four- or five-bedroom home. The two-story foyer, which is flanked by the formal dining and living rooms, leads straight ahead to the two-story family room. This room features a fireplace and decorative columns, which separate the family room from the kitchen and breakfast nook. The lavish master suite and the remaining three bedrooms are on the second floor. A private rear study on the first floor can be used for a fifth bedroom with its own full bath.