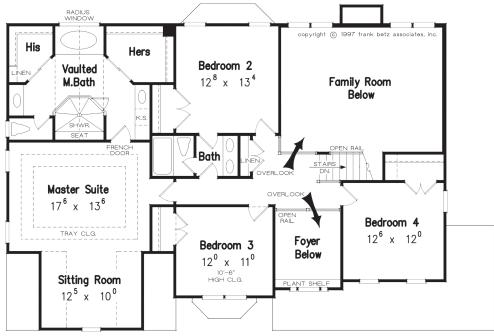

## **STILESBORO FLOOR PLANS**

SECOND FLOOR PLAN

FIRST FLOOR PLAN

Disclaimer: Floor plans and Elevations are subject to change. Floor plan dimensions are approximate. Consult working drawings for actual dimensions and information. Elevations are artists' conceptions.

After a day away, it will be a pleasure to come home to this four- or five-bedroom home. The two-story foyer, which is flanked by the formal dining and living rooms, leads straight ahead to the two-story family room. This room features a fireplace and decorative columns, which separate the family room from the kitchen and breakfast nook. The lavish master suite and the remaining three bedrooms are on the second floor. A private rear study on the first floor can be used for a fifth bedroom with its own full bath.