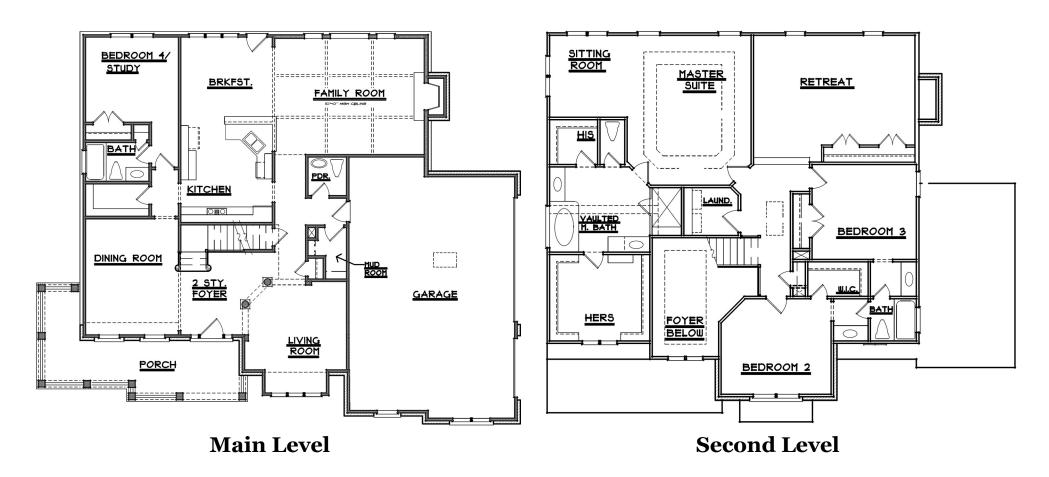

### THE "PALISADES" FLOOR PLAN

**5 Bedrooms** 

**4 Full Baths** 

**Two Car Garage** 

**Quartz Counters Throughout** 

Tile Bath Floors & Shower Surround

Hardwood Floors on Main

Sales Center:
678-898-7056
StonemillCreek@builtbyfortress.com
www.builtbyfortress.com

## THE "PALISADES" FLOOR PLAN