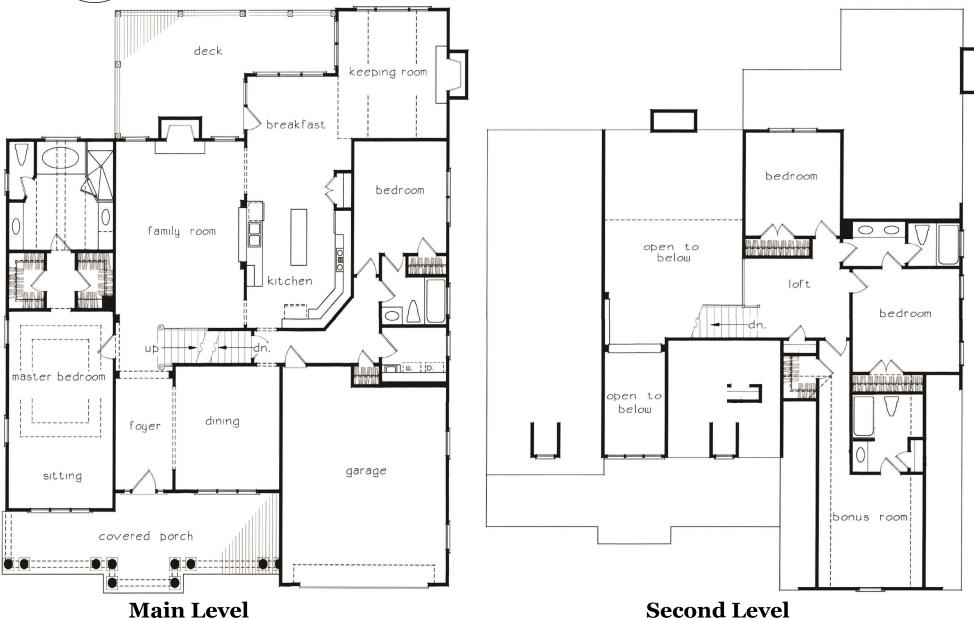

# "STEWARTS LANDING" FLOOR PLAN

**5 Bedrooms** 

3 Full Baths

Two Car Garage

**Quartz Counters Throughout** 

Tile Bath Floors & Shower Surround

Hardwood Floors on Main

Sales Center:
678-898-7056
StonemillCreek@builtbyfortress.com
www.builtbyfortress.com

## "STEWARTS LANDING" FLOOR PLAN