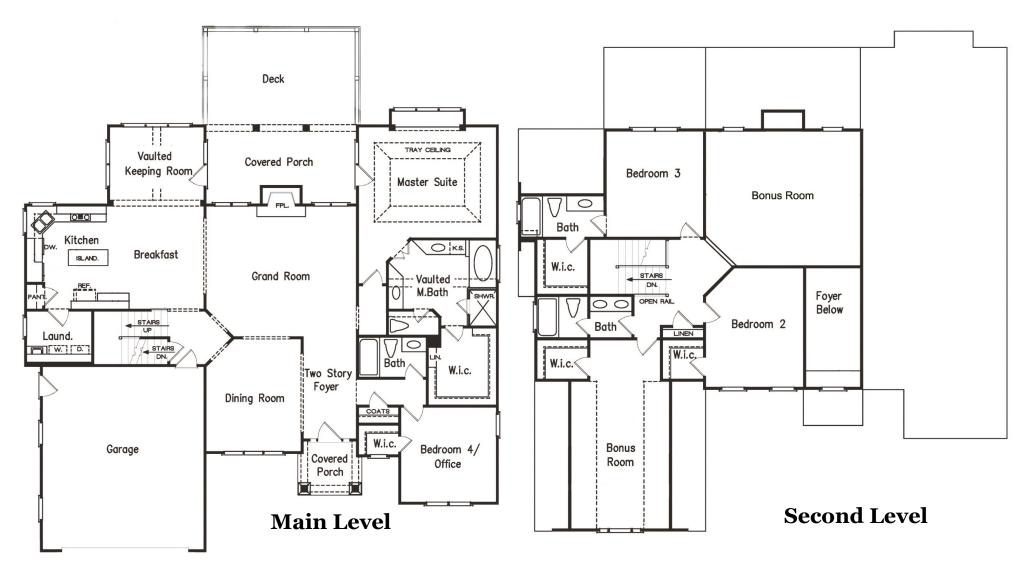

### THE "PALISADES" FLOOR PLAN

**5 Bedrooms** 

**4 Full Baths** 

**Two Car Garage** 

**Quartz Counters Throughout** 

Tile Bath Floors & Shower Surround

Hardwood Floors on Main

Sales Center:
678-898-7056
StonemillCreek@builtbyfortress.com
www.builtbyfortress.com

## THE "PALISADES" FLOOR PLAN