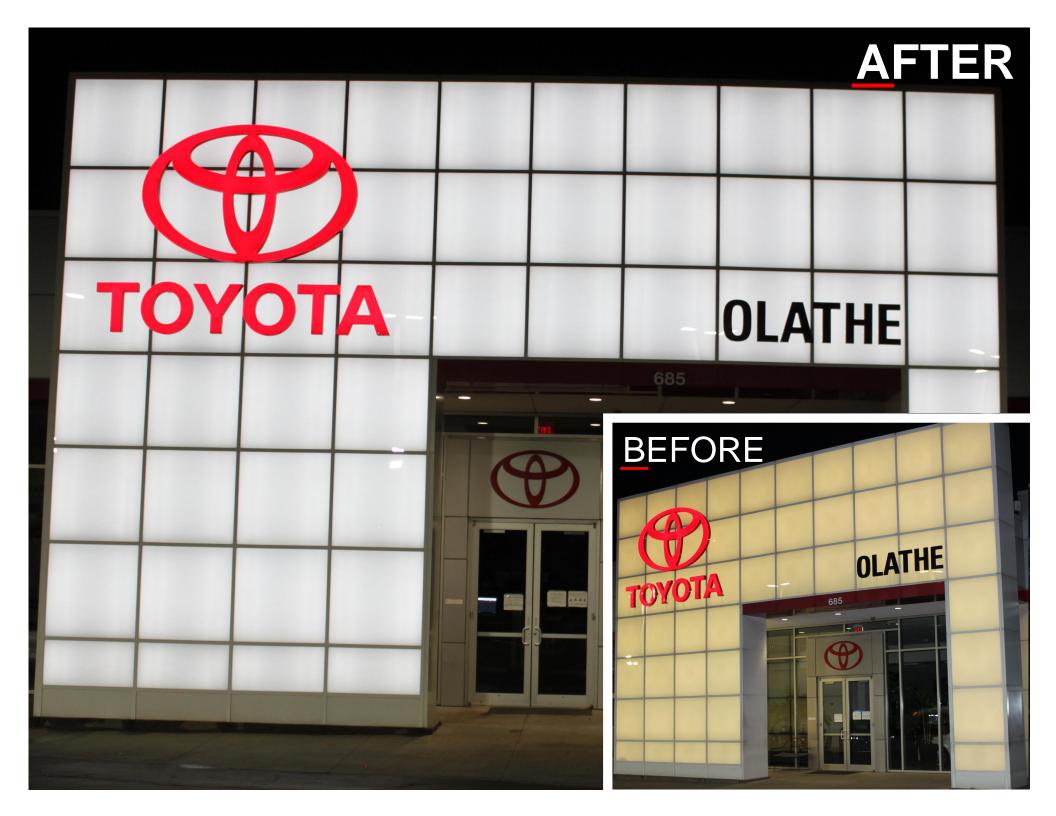

# LEDs that impress.

The LED systems being used is the latest and most up-to-date technology in the industry. When completed, your Portal will appear as if it had just been completely replaced. The lighting will be more vibrant, the illumination will be evenly distributed, and color consistency will be noticeable throughout.

#### **MAINTENANCE & LONGEVITY**

When Refresh is complete, the interior of the Portal will be much cleaner and easier to service. The new lighting system is mounted behind the glass and is covered by a reflective backpan. This will reduce dirt and moisture build-up in the interior surface of the glass.

### **AN INVITING ENTRANCE**

The Portal provides a grand entrance for the customer when they walk up to your dealership & sets the expectation of a top quality experience.