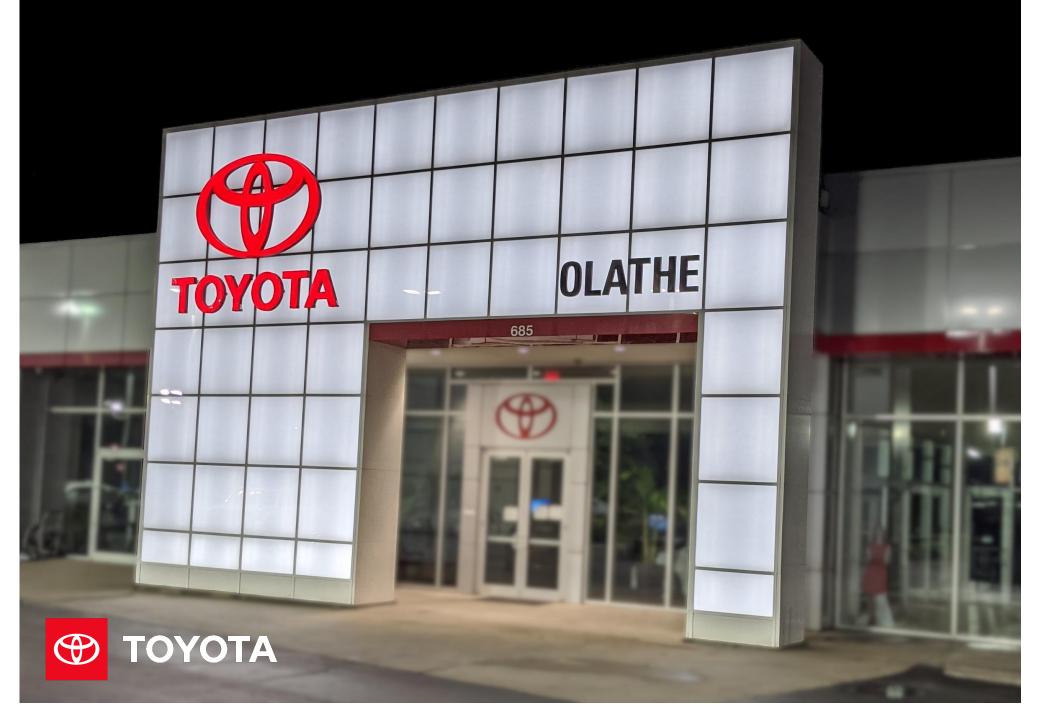

# A Dealership That Looks as Good as The Cars.

Keep your dealership looking as new as the latest model Camry with a Portal LED Refresh & ACM Building Cleaning. You wouldn't put your old used cars front and center of your lot, why have a used looking Portal in front of your building.

## **BRAND IMAGE**

The Portal is the first thing the customer sees when they walk up to your dealership & sets the expectation of the quality of car & service they are going to receive. Set your best foot forward with a Refresh.

# LEDs that impress.

The LED systems being used is the latest and most up-to-date technology in the industry. When completed, your Portal will appear as if it had just been completely replaced. The lighting will be more vibrant, the illumination will be evenly distributed, and color consistency will be noticeable throughout.

### **AN INVITING ENTRANCE**

The Portal provides a grand entrance for the customer when they walk up to your dealership & sets the expectation of a top quality experience.