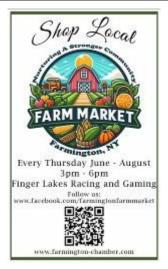

# Farmington Farmers' Market (Thursdays)

Fingerlakes Racing Association (Casino), 5857 Route 96, Farmington, NY 14425 Season: June 6 - August 29, 3:00 pm - 6:00 pm Contact: <u>farmingtonfarmmarket@gmail.com</u> www.facebook.com/farmingtonfarmmarket/