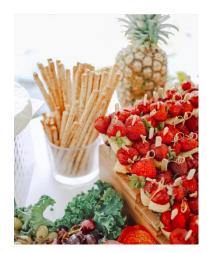

#### **Fruit Display**

Artistic Display of Fresh Strawberries, Pineapple, Grapes, and other seasonal fruit | 3.50 per person

#### **Fruit Skewers**

Fresh Pineapple, Strawberries, and Grapes on a skewer display | 2.75 per person