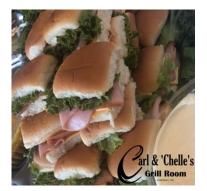

### Sliders

Ham & Cheese Premium Ham, American Cheese, and Lettuce on a Slider Roll | 2.50 per person
Pulled Pork Slow Smoked Pulled Pork on a Slider Roll with a side of southern coleslaw | 3 per person
Roasted Pork Loin Thin sliced boneless chops drizzled with BBQ Sauce served on a slider roll | 3 per person
Beef Brisket Slow Smoked Beef Brisket with Provolone Cheese on a Slider Roll | 4.75 per person
Ribeye Thin sliced Grilled Ribeye & Cheddar on a Slider Roll | 6 per person
Grilled Chicken Grilled Chicken & Swiss on a Slider Roll | 4 per person
Chicken Salad Homemade Southern Style Chicken Salad on a Slider Roll | 4 per person
Prime Rib Thinly Shaved Prime Rib Topped w/ Provolone & served w/ AuJus for Dipping | 7

Caprese Skewers \$28/dozen

Fruit Skewers \$30/dozen

Ham & Cheese Sliders \$30/Dozen

**Country Ham Biscuits** \$28/dozen

Chicken Salad Tarts \$24/dozen

**Shrimp Cocktail** \$40/dozen servings

Chicken Enchilada Roll-Ups \$12/dozen