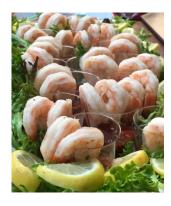

#### Individual Shrimp Cocktail Cups or Shrimp Cocktail Display

Premium chilled medium shrimp with homemade cocktail sauce | 3.5 per person

Caprese Skewers \$28/dozen

Fruit Skewers \$30/dozen

Ham & Cheese Sliders \$30/Dozen

**Country Ham Biscuits** \$28/dozen

Chicken Salad Tarts \$24/dozen

**Shrimp Cocktail** \$40/dozen servings

Chicken Enchilada Roll-Ups \$12/dozen