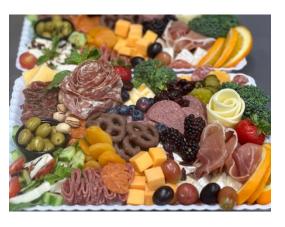

### **Charcuterie Table**

Artistic display with a selection of cheddar plus 3 artisanal cheeses, 3 charcuterie meats, accents of seasonal fruit, assorted crackers, and a variety of trimmings such as nuts, olives, pickle chips, and more | 10 per person

### Party Trays To-Go

Priced for Pick Up (72 hour notice required)

Charcuterie Tray \$60/serves 10-12 \$125 serves 25-30

Fruit Tray \$40/serves 10-12 \$80 serves 25-30

Vegetable Tray \$40/serves 10-12 \$80 serves 25-30