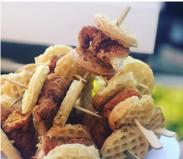

#### **Mini Chicken & Waffles**

Crispy chicken between 2 mini waffles, drizzled with pure maple syrup, served on a skewer | 3.50 per person