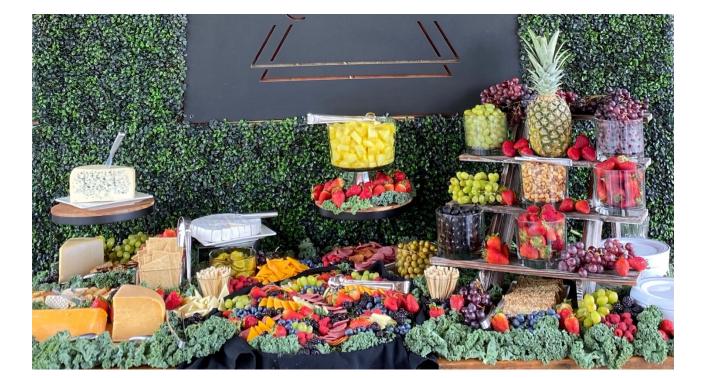

### **Charcuterie Table**

Artistic display with a selection of cheddar plus 3 artisanal cheeses, 3 charcuterie meats, accents of seasonal fruit, assorted crackers, and a variety of trimmings such as nuts, olives, pickle chips, and more | 10 per person

#### **Fruit Display**

Artistic Display of Fresh Strawberries, Pineapple, Grapes, and other seasonal fruit | 3.50 per person

### Party Trays To-Go

Priced for Pick Up (72 hour notice required)

Charcuterie Tray \$60/serves 10-12 \$125 serves 25-30

Fruit Tray \$40/serves 10-12 \$80 serves 25-30

Vegetable Tray \$40/serves 10-12 \$80 serves 25-30