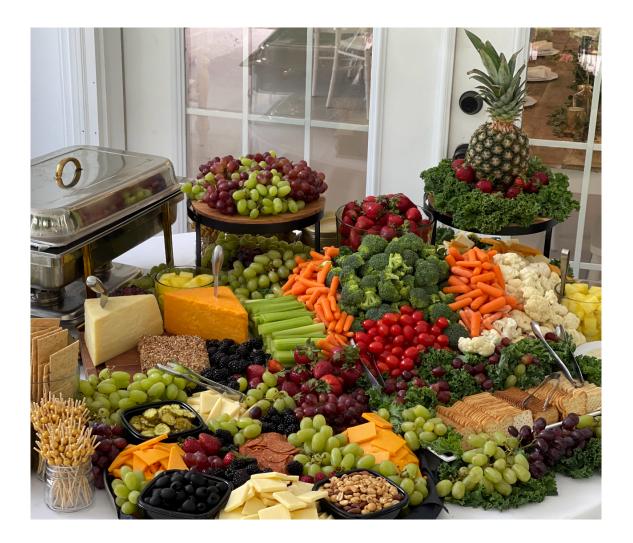

### **Customized Grazing Tables**

Charcuterie, Fruit, Vegetables, Sliders, Skewers, brunch, lunch, dinner, the choices are endless Grazing Tables are completely customizable | 15+ per person

### **Charcuterie Table**

Artistic display with a selection of cheddar plus 3 artisanal cheeses, 3 charcuterie meats, accents of seasonal fruit, assorted crackers, and a variety of trimmings such as nuts, olives, pickle chips, and more | 10 per person

#### **Fruit Display**

Artistic Display of Fresh Strawberries, Pineapple, Grapes, and other seasonal fruit | 3.50 per person

#### **Vegetable Display**

Artistic Display of Broccoli, Cauliflower, Carrots, Tomatoes, Cucumbers, Celery and more fresh veggies with Ranch Dressing | 3.50 per person