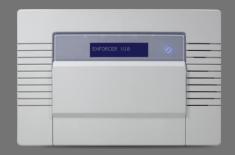

# No Mess, No Fuss Just Excellent Performance

The award-winning two-way wireless control panel offers a wide range of security and safety peripherals to keep your home and family safe, such as motion detectors, shock sensors, smoke and carbon monoxide detectors. With its ability to sync with up to 64 wireless and a further 34 wired devices, you can easily add a multitude of devices, while its innovative wireless technology means the entire system can be fitted without having to redecorate after laying cables and wires.