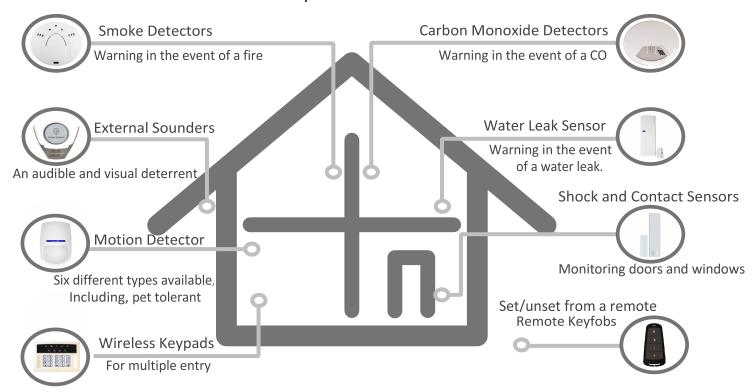

### Wireless Peripherals Available for Your Home

Contact us today to find out more about securing your home & your family

07789072395 diligent.systems@outlook.com