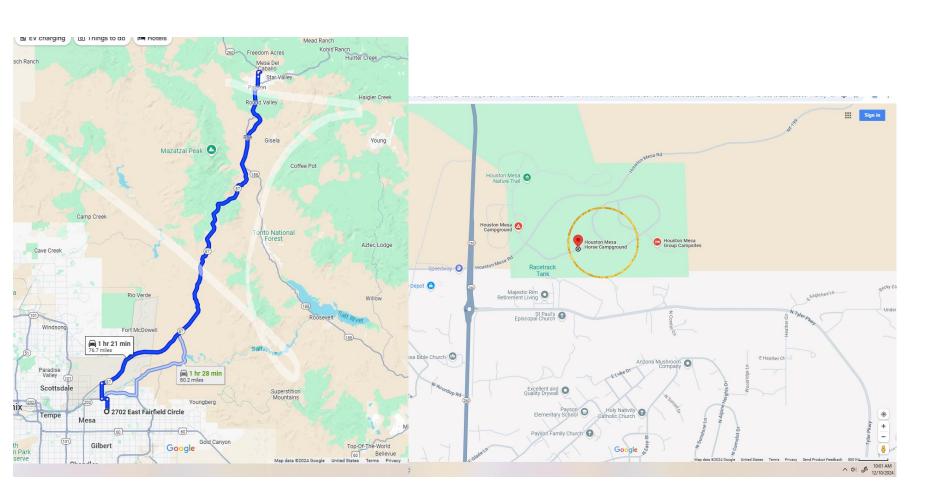

# The drive will be 1 hour 25 min long

everybody will be driving their own cars

#### Maps of Houston from Presley's house