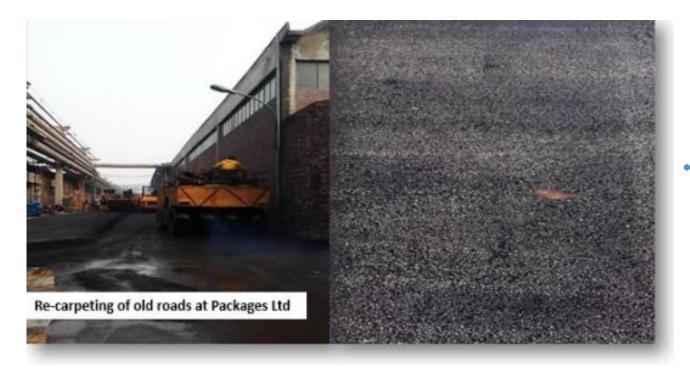

### **PROJECT DETAILS**

Recarpeting of old roads

**ADDRESS:** BEDIAN ROAD LAHORE

- Complete construction works of farmhouse
- Construction of road