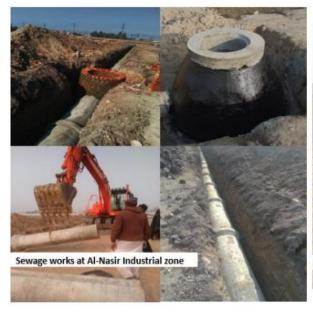

### **AL-NASIR INDUSTRIAL ZONE**

**ADDRESS:** KOT ABDUL MALIK

- Construction of main gate
- Construction of roads
- Sewage works