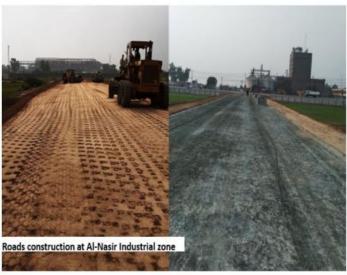

### **AL-NASIR INDUSTRIAL ZONE**

**ADDRESS:** KOT ABDUL MALIK

- Construction of main gate
- Construction of roads
- Sewage works