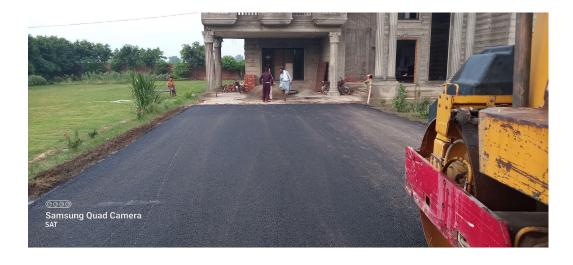

### **PROJECT DETAILS**

Recarpeting of old roads

**ADDRESS:** BEDIAN ROAD LAHORE

- Complete construction works of farmhouse
- Construction of road