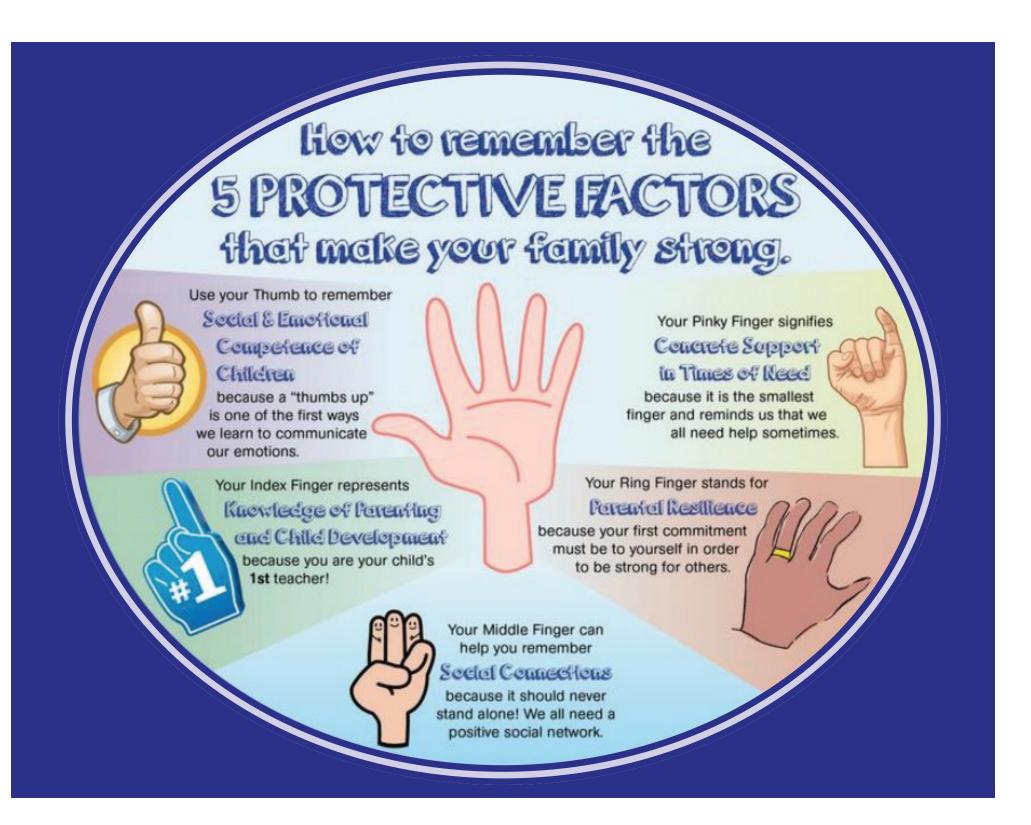

### **Helping Our Children With 5 Steps for Self Regulation**

Self-Reg: How to Help Your Child (and You) Break the Stress Cycle and Successfully Engage With Life, Dr. Stuart Shanker'

Stress happens. As a result of stress, our bodies react in a variety of ways - some good, some not so good. Self-regulation is not the same as self control. The goal of self-regulation is to learn to recognize and reduce our stress overload before it causes challenges. Self-regulation makes self-control possible; not the other way around. As we (adults) learn self-regulation, we can better teach our child(ren) to self-regulate.

### **READ AND REFRAME BEHAVIOR**

What are some common signs of being overstressed (you and your child(ren))? How can you see the behavior in a different way? What judgements are you making about the behavior? Is this "misbehavior" or is it "stress behavior"? Not all behavior is intentional but ALL behavior is COMMUNICATION. Don't just ask yourself "why?" Ask "why now?" "What happened?"

### **RECOGNIZE STRESSORS**

What's happening right now for you and for your child(ren)? Stress happens in 5 domains: biological, emotional, cognitive, social and prosocial. Some stressors are hidden stressors (nutrition, sensitivities to light/noise/smells, unaddressed trauma).

### **REDUCE STRESSORS**

What do you and your child(ren) need to get back to calm? What turns off the alarm system in your body? Everyone is different and what works for one, doesn't work for everyone. What works this time may not work next time. Becoming a stress detective means remaining curious about causes and open to trial-and-error to find solutions.

### **REFLECT**

What does it feel like to be calm? In your body? In your mind? Developing self-awareness requires us to understand what it feels like when the alarm gets turned on, what turns it off and what it feels like when the alarm is off.

### **RESPOND**

Which of our coping strategies are healthy (adaptive)? Which of our coping strategies are not health (maladaptive)? How can we develop and use more of our healthy strategies and fewer of our unhealthy strategies?

These "steps" don't always happen one after another. Sometimes they may happen all at once. Sometimes they happen out of this order. Once we start, we are already good at it. Through practice and persistence we just get better.