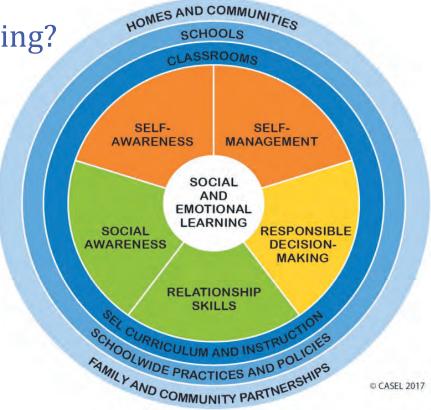

What is Social and Emotional Learning?

Social and emotional learning (SEL) is the process through which children and adults understand and manage emotions, set and achieve positive goals, feel and show empathy for others, establish and maintain positive relationships, and make responsible decisions.

**Self-awareness:** Know your strengths and limitations, with a well-grounded sense of confidence, optimism, and a "growth mindset."

**Self-management:** Effectively manage stress, control impulses, and motivate yourself to set and achieve goals.

**Social awareness:** Understand the perspectives of others and empathize with them, including those from diverse backgrounds and cultures.

**Relationship skills:** Communicate clearly, listen well, cooperate with others, resist inappropriate social pressure, negotiate conflict constructively, and seek and offer help when needed.

**Responsible decision-making:** Make constructive choices about personal behavior and social interactions based on ethical standards, safety, and social norms.