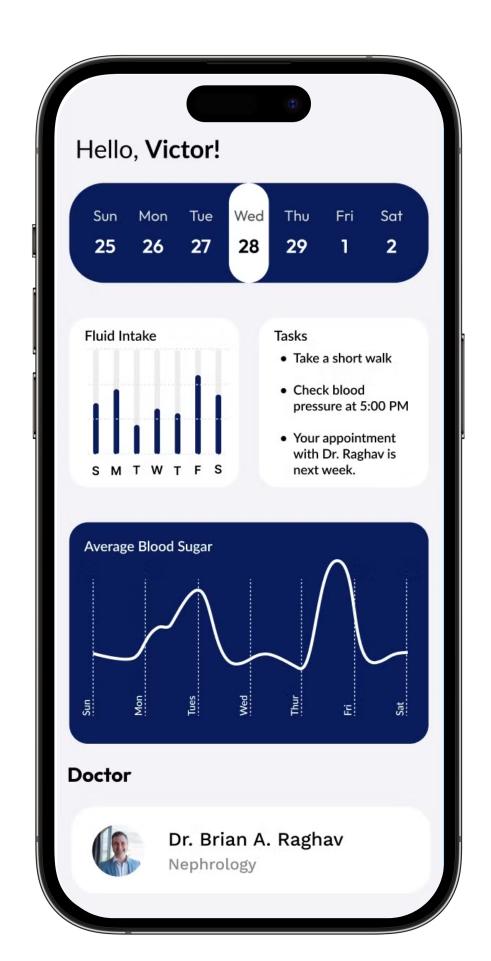

# Patient-facing Mobile Applications

Customizable mobile applications to optimize patient engagement, ensuring adherence to treatment, consistent monitoring of key vital signs & education — crucial elements of valuebased CKD management