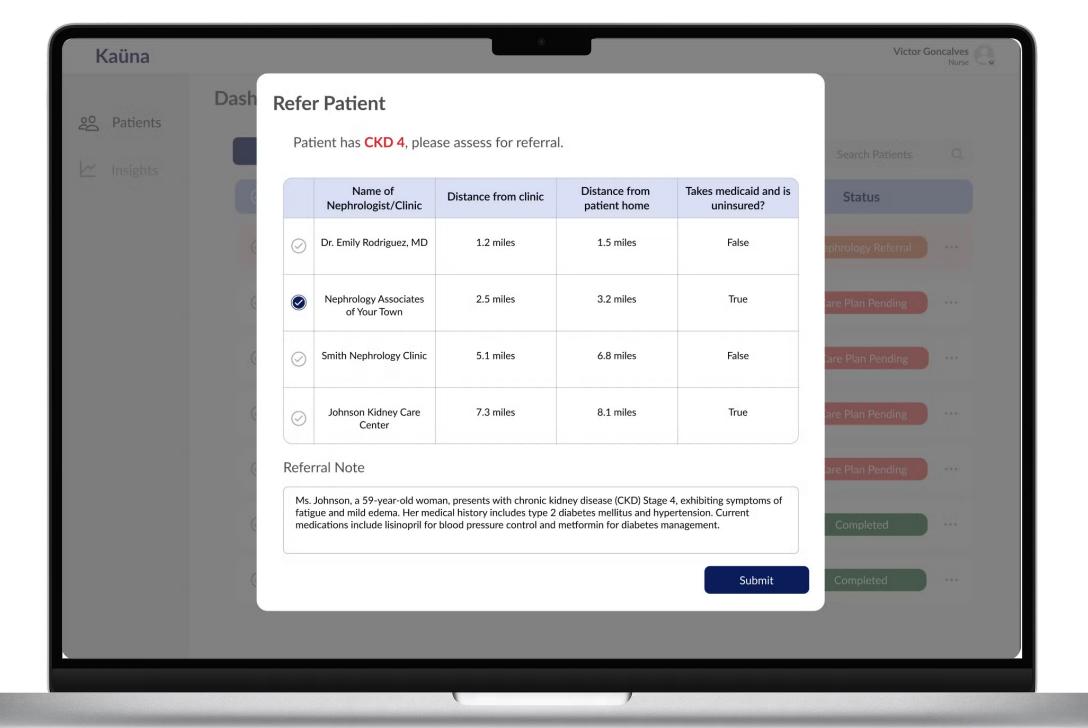

### Timely Referral to Nephrology Platform (TuRNiP)

Referral management platform that seamlessly handles referral of CKD patients from Federally Qualified (Primary) Health Centers to Nephrologists