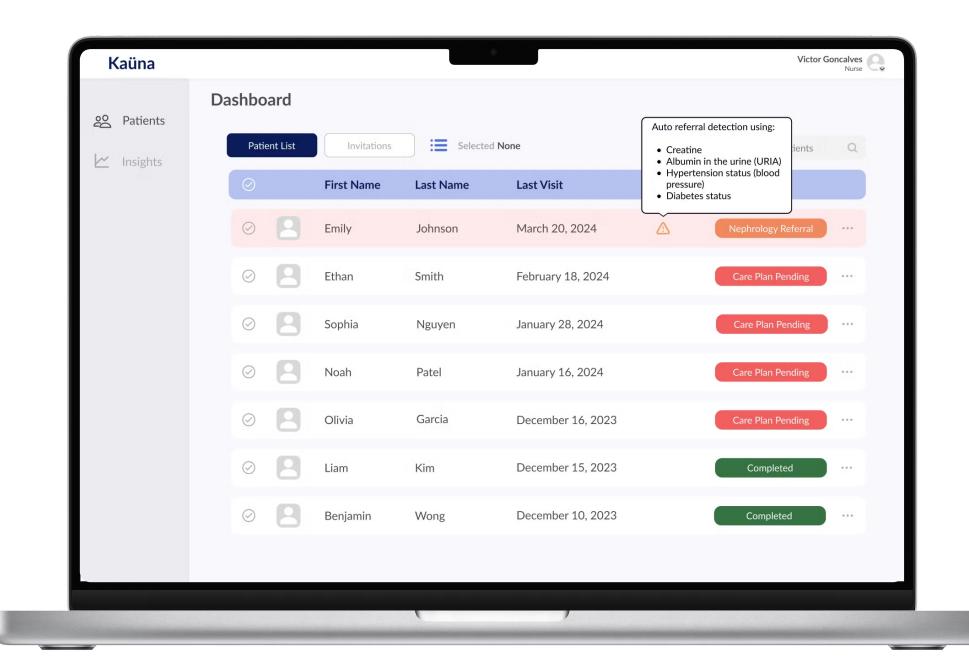

### Care Coordination Dashboard

Cloud-based platform that captures realtime remote data from CKD patients, enables virtual communication between providers & patients, and presents Algenerated decision support insights to facilitate effective & efficient care coordination

### Timely Referral to Nephrology Platform (TuRNiP)

Referral management platform that seamlessly handles referral of CKD patients from Federally Qualified (Primary) Health Centers to Nephrologists