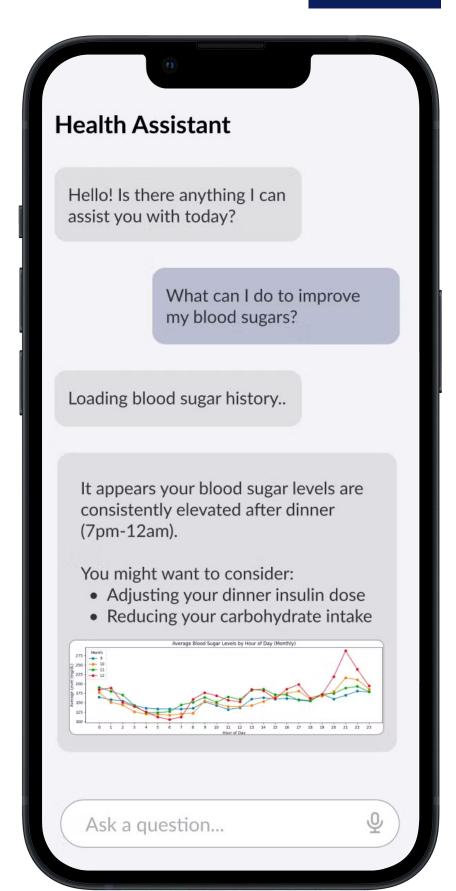

# Patient-facing Mobile Applications

Customizable mobile applications to optimize patient engagement, ensuring adherence to treatment, consistent monitoring of key vital signs & education — crucial elements of valuebased CKD management