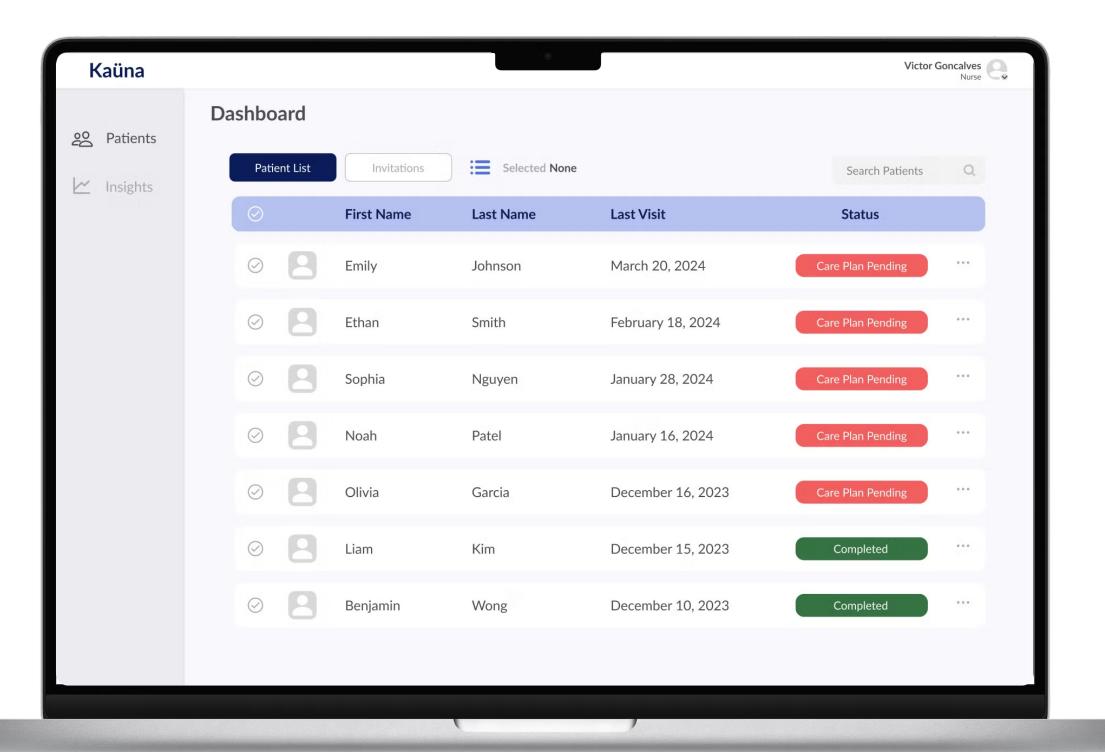

### Care Coordination Dashboard

Cloud-based platform that captures realtime remote data from CKD patients, enables virtual communication between providers & patients, and presents Algenerated decision support insights to facilitate effective & efficient care coordination