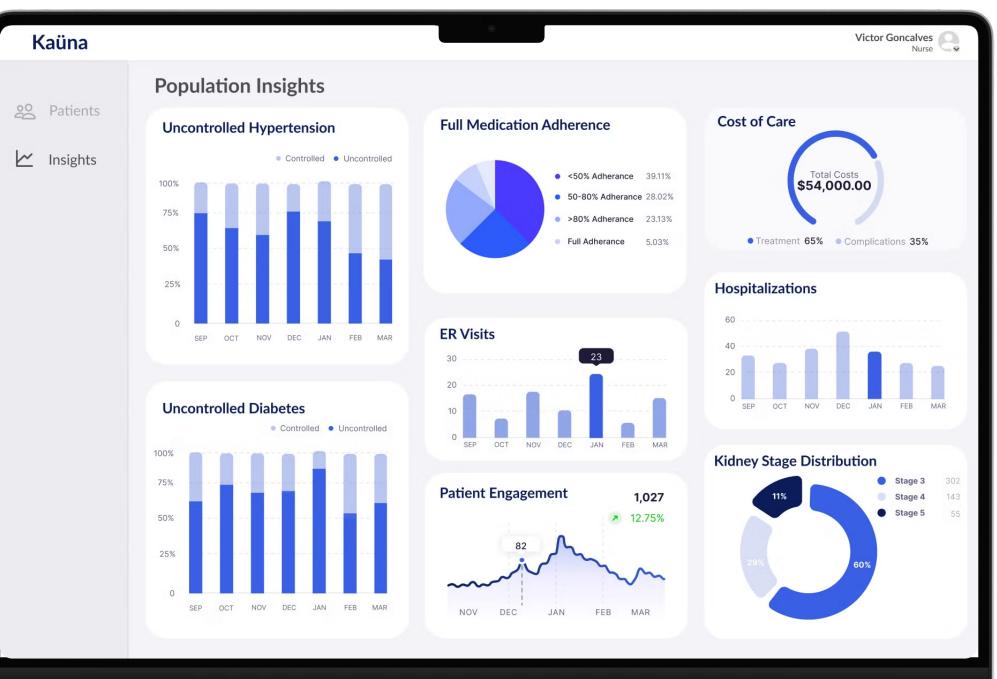

Population Health Data &

**Analytics** 

Real-time data reports, analytics and insights on CKD management and health outcomes performance across entire population under care