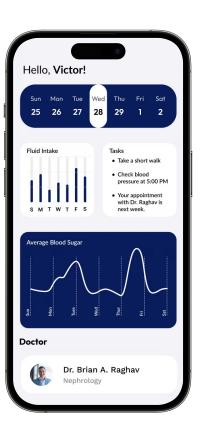

# Patient-facing Mobile Applications

Customizable mobile applications to optimize patient engagement, ensuring adherence to treatment, consistent monitoring of key vital signs & education — crucial elements of valuebased CKD management