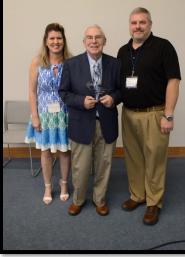

### March

Continued honors came in for the Gambrell family as Andrew Gambrell, Andy as we know him, received the John Landrum Advocacy Award presented by the Friends of South Carolina Libraries at their annual conference on March 26 at the Wando Mt. Pleasant Branch Library in Mt. Pleasant, SC. The John Landrum Award recognizes individuals who have worked

tirelessly to bring libraries into their community.

Andy receiving the John Landrum Advocacy award with other recipients

Andy with his son, Andy and daughter in law

March saw the beautifucation of the Branch with the County's help. The old, dead plants were removed from the front of the branch and knockout roses, gardenias,