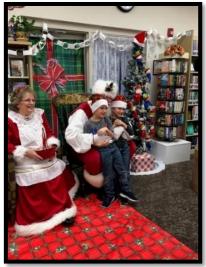

#### December

Christmas time for the Friends and the Branch staff was a busy time. The staff decorated and created a beautiful background for pictures with Santa and Mrs. Claus.

Several staff members and Friends members, along with our children took part in the Pine Ridge Christmas Parade on Saturday, December 3<sup>rd</sup>.

Santa welcomed about 30 children on Friday, December 9. What an exciting time to see such happy faces experience the wonder and amazement of Christmas.

The Friends sponsored cookies and drink for everyone attending. Everyone who came to see Santa received a book to take home and enjoy compliments of the Friends.