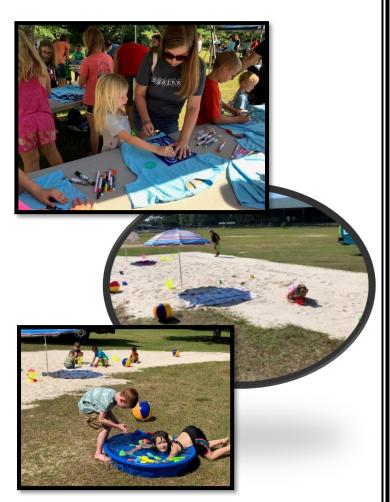

With the theme "An Ocean of Possibilities" we

were able to design our own SCPR Beach complete with white sand, umbrellas, sprinklers and sprayers and beach chairs and toys.

Summer Reading Kickoff

was an enormous success and fun time. Kids and adults alike enjoyed beach music, ice pops, designing a Summer Reading themed t-shirt and games.