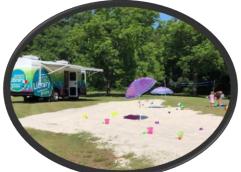

With the theme "An Ocean of Possibilities" we

were able to design our own SCPR Beach complete with white sand, umbrellas, sprinklers and sprayers and beach chairs and toys.

Summer Reading Kickoff

was an enormous success and fun time. Kids and adults alike enjoyed beach music, ice pops, designing a Summer Reading themed t-shirt and games.