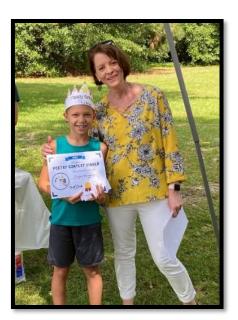

### July

On July 17, 2007, the South Congaree Pine Ridge Library opened. This year we celebrated our 15<sup>th</sup> birthday in conjunction with one of our Summer Reading programs. Everyone enjoyed birthday cake and congratulating our Poetry Contest winners.

Poems were written around the theme of a positive experience at the Library.

**Poetry Contest Winners** Ethan Burggraf in the Children's Division.

Marie Keller in the Tween/Teen division.

Tamela Jett in the Adult division.

Each winner received a prize courtesy of the Friends.