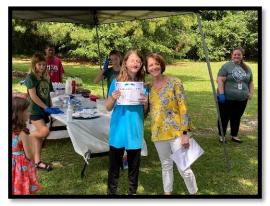

### July

On July 17, 2007, the South Congaree Pine Ridge Library opened. This year we celebrated our 15<sup>th</sup> birthday in conjunction with one of our Summer Reading programs. Everyone enjoyed birthday cake and congratulating our Poetry Contest winners.

Poems were written around the theme of a positive experience at the Library.

**Poetry Contest Winners** Ethan Burggraf in the Children's Division.

Marie Keller in the Tween/Teen division.

Tamela Jett in the Adult division.

Each winner received a prize courtesy of the Friends.