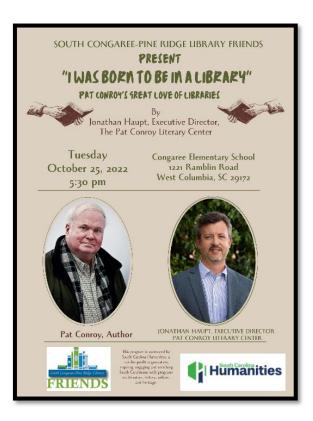

### October

October presented the exceptional opportunity for the SCPR Friends to host Mr. Jonathan Haupt, Executive Director of the Pat Conroy Literary Center. Jonathan's presentation,

"I Was Born to be in a Library: Pat Conroy's Great Love of Libraries" was an exceptional event.

In partnership with Congaree Elementary School, the Friends saw adults and children alike enjoy the

presentation about the life and times of Pat Conroy.

Students participated in writing workshops and were able to submit a writing to be judged based on the use of descriptive writing techniques. Winners Julian Rose and Danny Cruz Beleton were presented gift cards to Subway for their special writings. A pre-event reception was held to introduce Mr. Haupt to members of the Friends group, local officials, and members of the Lexington County Library Board.