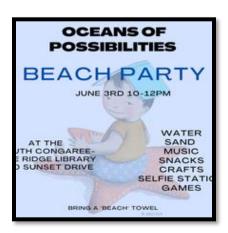

With the theme "An Ocean of Possibilities" we

were able to design our own SCPR Beach complete with white sand, umbrellas, sprinklers and sprayers and beach chairs and toys.

Summer Reading Kickoff

was an enormous success and fun time. Kids and adults alike enjoyed beach music, ice pops, designing a Summer Reading themed t-shirt and games.