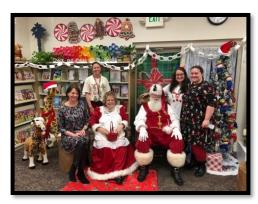

#### December

Christmas time for the Friends and the Branch staff was a busy time. The staff decorated and created a beautiful background for pictures with Santa and Mrs. Claus.

Several staff members and Friends members, along with our children took part in the Pine Ridge Christmas Parade on Saturday, December 3<sup>rd</sup>.

Santa welcomed about 30 children on Friday, December 9. What an exciting time to see such happy faces experience the wonder and amazement of Christmas.

The Friends sponsored cookies and drink for everyone attending. Everyone who came to see Santa received a book to take home and enjoy compliments of the Friends.