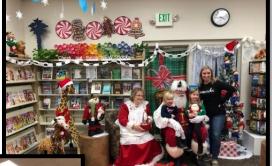

#### December

Christmas time for the Friends and the Branch staff was a busy time. The staff decorated and created a beautiful background for pictures with Santa and Mrs. Claus.

Several staff members and Friends members, along with our children took part in the Pine Ridge Christmas Parade on Saturday, December 3<sup>rd</sup>.

Santa welcomed about 30 children on Friday, December 9. What an exciting time to see such happy faces experience the wonder and amazement of Christmas.

The Friends sponsored cookies and drink for everyone attending. Everyone who came to see Santa received a book to take home and enjoy compliments of the Friends.