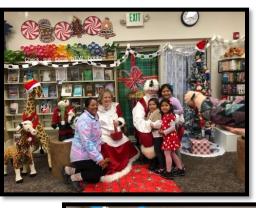

#### December

Christmas time for the Friends and the Branch staff was a busy time. The staff decorated and created a beautiful background for pictures with Santa and Mrs. Claus.

Several staff members and Friends members, along with our children took part in the Pine Ridge Christmas Parade on Saturday, December 3<sup>rd</sup>.

Santa welcomed about 30 children on Friday, December 9. What an exciting time to see such happy faces experience the wonder and amazement of Christmas.

The Friends sponsored cookies and drink for everyone attending. Everyone who came to see Santa received a book to take home and enjoy compliments of the Friends.