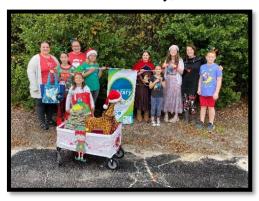

#### December

Christmas time for the Friends and the Branch staff was a busy time. The staff decorated and created a beautiful background for pictures with Santa and Mrs. Claus.

Several staff members and Friends members, along with our children took part in the Pine Ridge Christmas Parade on Saturday, December 3<sup>rd</sup>.