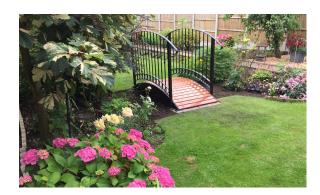

# Ornamental Bridges

#### ABOUT

Garden bridges are a great way to add character to any landscape. They are able to be used solely as a decorative element, but can also prove practical if you need to expand over a creek or pond.

We have a range of standard options available, however if you would like something made more bespoke, our design team will be able to assist with any requirement.