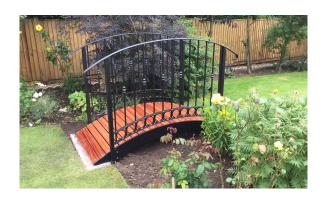

# Ornamental Bridges

#### ABOUT

Garden bridges are a great way to add character to any landscape. They are able to be used solely as a decorative element, but can also prove practical if you need to expand over a creek or pond.

We have a range of standard options available, however if you would like something made more bespoke, our design team will be able to assist with any requirement.