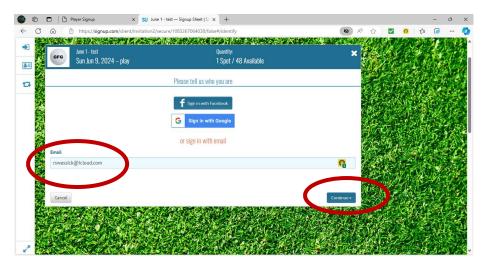

Click the SIGN UP button

Enter your email address and click the continue button. Confirm your email address if asked.

Enter your name, and phone number if you are new. The signup system will remember your information. Click the Save and Done button.