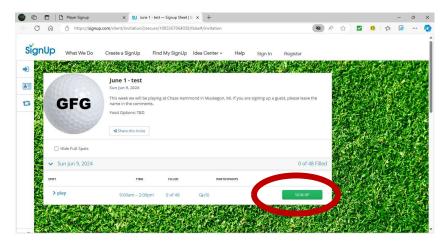

#### 1. New regular signup

When signing up for golf the place to start is on goodfriendsgolf.org/player-signup. Scroll down to the week that you want and click the SIGNUP TO PLAY button.

You will be redirected to Signup.com to the invitation for the week you selected

# 2. Add comment to existing signup

To add a comment or change a comment on a existing signup start on goodfriendsgolf.org/playersignup. Scroll down to the week that you want and click the SIGNUP TO PLAY button.

# 3. Signup up with a guest

When signing up for golf the place to start is on goodfriendsgolf.org/player-signup. Scroll down to the week that you want and click the SIGNUP TO PLAY button.

| < C ƙ  | https://signup.co | m/client/invitation2/secure/                                              | 1083267064038   | /false#/invitation   |                           |                         | <b>2</b> A <sup>5</sup> |              | <b>2</b> 0    | £≞   | le    |         |
|--------|-------------------|---------------------------------------------------------------------------|-----------------|----------------------|---------------------------|-------------------------|-------------------------|--------------|---------------|------|-------|---------|
| SignUp | What We Do        | Create a SignUp Fin                                                       | d My SignUp     | Idea Center +        | Help Sign In              | Register                |                         |              |               |      |       |         |
| *) ×   |                   |                                                                           |                 | 11. 18. 1            | al a sport                |                         |                         |              | No.           |      | 27    |         |
|        |                   | June 1 - test<br>Sun Jun 9, 2024                                          |                 |                      |                           |                         |                         |              | 1 AP          |      |       | 14      |
| 13     | GFG               | This week we will be playin<br>name in the comments.<br>Food Options: TBD | g at Chase Hamr | nond in Muskegon, Mi | . If you are signing up a | guest, please leave the | A CONTRACTOR OF THE     |              |               |      |       |         |
|        | 00000             | Share this Invite                                                         |                 |                      |                           |                         |                         | 12           |               |      |       |         |
|        | Hide Full Spots   |                                                                           |                 |                      |                           |                         |                         |              |               |      |       |         |
|        | Sun Jun 9, 2024   |                                                                           |                 |                      |                           | 0 of 48 F               | illed                   |              | A.            |      | Sec.  | E.      |
| 594    | т                 | TIME                                                                      | FILLED          | PARTICIP             | WITS                      |                         |                         | 25           |               | S.   | 51    | a de la |
|        | > play            | 9:00am - 2:00pm                                                           | 0 of 48         | <b>Q</b> (0)         |                           | SIGN UP                 |                         | and a second |               |      | X     | 13      |
| 1000   |                   |                                                                           |                 |                      | THE REAL PROPERTY AND     |                         |                         | 1.20         | to the second | 1.50 | 7.5.1 | 6-8-45  |

#### 4. Add a guest to existing signup

To add a guest to an existing signup start on goodfriendsgolf.org/player-signup. Scroll down to the week that you want and click the SIGNUP TO PLAY button.

| < C ƙ  | https://signup.co | m/client/invitation2/secure/                                              | 1083267064038   | /false#/invitation   |                           |                         | <b>2</b> A <sup>5</sup> |              | <b>2</b> 0    | £≞   | le    |         |
|--------|-------------------|---------------------------------------------------------------------------|-----------------|----------------------|---------------------------|-------------------------|-------------------------|--------------|---------------|------|-------|---------|
| SignUp | What We Do        | Create a SignUp Fin                                                       | d My SignUp     | Idea Center +        | Help Sign In              | Register                |                         |              |               |      |       |         |
| *) ×   |                   |                                                                           |                 | 11. 18. 1            | al a sport                |                         |                         |              | No.           |      | 27    |         |
|        |                   | June 1 - test<br>Sun Jun 9, 2024                                          |                 |                      |                           |                         |                         |              | 1 AP          |      |       | 19      |
| 13     | GFG               | This week we will be playin<br>name in the comments.<br>Food Options: TBD | g at Chase Hamr | nond in Muskegon, Mi | . If you are signing up a | guest, please leave the | A CONTRACTOR OF THE     |              |               |      |       |         |
|        | 00000             | Share this Invite                                                         |                 |                      |                           |                         |                         | 12           |               |      |       |         |
|        | Hide Full Spots   |                                                                           |                 |                      |                           |                         |                         |              |               |      |       |         |
|        | Sun Jun 9, 2024   |                                                                           |                 |                      |                           | 0 of 48 F               | illed                   |              | A.            |      | Sec.  | E.      |
| 594    | т                 | TIME                                                                      | FILLED          | PARTICIP             | WITS                      |                         |                         | 25           |               | S.   | 51    | a de la |
|        | > play            | 9:00am - 2:00pm                                                           | 0 of 48         | <b>Q</b> (0)         |                           | SIGN UP                 |                         | and a second |               |      | X     | 13      |
| 1000   |                   |                                                                           |                 |                      | THE REAL PROPERTY AND     |                         |                         | 1.20         | to the second | 1.50 | 7.2.1 | 6-8-45  |