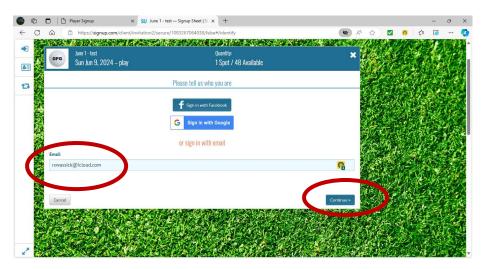

Click the SIGN UP button

Enter your email address and click the continue button. Confirm your email address if asked.

Enter your name, and phone number if you are new. The signup system will remember your information. Click the Save and Done button.