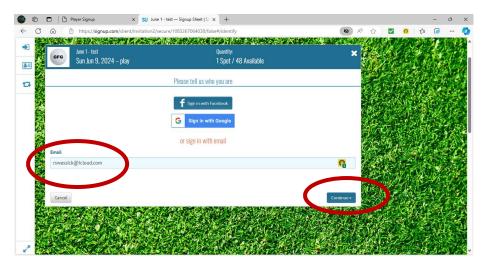

Enter your email address and click the continue button. Confirm your email address if asked.

|              | 6    | I   🗅 Pia   | iyer Signup                 |            | ×           | SU June 1  | - test — Sig | gnup Shee | t S ×      | +                     |          |              |            |        |        |                             |          |          |      |    | 1  | õ | ×  |
|--------------|------|-------------|-----------------------------|------------|-------------|------------|--------------|-----------|------------|-----------------------|----------|--------------|------------|--------|--------|-----------------------------|----------|----------|------|----|----|---|----|
| $\leftarrow$ | Cú   | 6           | https:// <b>sig</b>         | nup.com/cl | lient/invit | ation2/sec | ure/1083     | 26706403  | 88/false#/ | /existing-a           | ssignmen | its          |            |        |        | <b>&amp;</b> A <sup>3</sup> | <b>公</b> | <b>~</b> | 0    | £≡ | 0  |   | Ø  |
| S            | ignU | p w         | hat We Do                   | Crea       | ate a Sig   | nUp        | Find My      | y SignUp  | Idea       | Center -              | He       | alp Rob      | oert Wass  | sick + |        |                             |          |          |      |    | _  |   | Î  |
| -            | X    | Set int     | Carlo I                     |            |             | 15         | e fe         |           | , Sug      |                       | 10 at    |              | 553        | 1.     |        |                             |          |          | Sted |    | 37 |   | 12 |
|              |      |             | June 1 - test<br>Sun Jun 9, |            | lay         |            |              |           |            | uantity:<br>Spot / 47 | Availabl | e            |            |        |        |                             |          |          |      |    |    |   |    |
| 13           |      |             |                             |            |             |            |              | Ľ         | 3          |                       |          |              |            |        |        |                             |          |          |      |    |    |   |    |
|              |      |             |                             | It looks I | like vou a  | Iready hav |              |           | e a spot   |                       | Would ve | ou like to i | review it? |        |        |                             |          | A.       |      |    |    |   |    |
|              |      | l'm all set | SALLAN S                    |            | 2 2 2 2     | 114 204    | A STA        | A STATE   |            | KAR &                 | 23.4     | 100.187      | 2455       |        | Review | spot                        |          |          |      |    | S. |   |    |
|              |      |             |                             |            |             |            |              |           |            |                       |          | AL AL        |            |        |        |                             |          | S.P.     |      |    |    |   |    |
|              |      |             |                             |            |             |            |              |           |            |                       |          |              |            |        |        |                             |          |          |      |    | 大学 |   |    |
|              |      |             |                             |            |             |            |              |           |            |                       |          |              |            |        |        |                             |          |          |      |    |    |   |    |