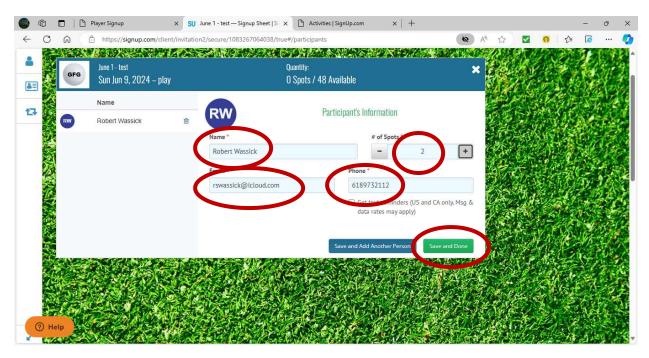

Click the SIGN UP button

Enter your email address and click the continue button. Confirm your email address if asked.

Enter your name, and phone number if you are new. The signup system will remember your information. Click the Save and Done button.

IMPORTANT NOTE: Once you have entered and saved this information continue to use the same information for the entire season. The computer system will treat Bob and Robert as two different people.

|                     | You (or your assignees) | ) have signed u | p for a total of 1 spot. S | ave               |                     |         |                |         |     |    |
|---------------------|-------------------------|-----------------|----------------------------|-------------------|---------------------|---------|----------------|---------|-----|----|
|                     | Share this Invite       |                 |                            |                   |                     |         |                | 2.13    |     | H. |
| Print Spots         | Add to                  | Outlook/ICal    |                            | □ Hide Full Spots | Show My Spots       |         |                | the for |     |    |
| 🗸 🗸 Sun Jun 9, 2024 |                         |                 |                            |                   | 1 of 48 Filled      |         | t y            | SH.     |     |    |
| COMP.               | TIME                    | FILLED          | PARTICIPANTS               |                   |                     | and the |                | 1.0     |     |    |
| ✓ play              | 9:00am – 2:00pm         | 1 of 48         | 😒 (0) 🛛 🐨                  |                   | MY SPOTS -          |         |                |         | C.  | -  |
| COMMENTS            |                         |                 | SIGNED UP?                 |                   |                     | (AC)    | Sec.           |         | 1-1 |    |
| Burger              |                         |                 | RW Robert Wassick          |                   | 1 Spot              |         |                |         | A.  |    |
|                     |                         |                 |                            |                   | Review participants |         |                | E.      |     |    |
|                     | 14                      | Add Comment     | )                          |                   |                     | A.L.    | 87.J.          |         |     | 这  |
| A Des A State       |                         |                 |                            | NR AND            |                     | 5.54%   |                |         |     | 1. |
|                     |                         |                 | Carl Trans                 |                   |                     | 1.      | T A            | Mr.     | 1.1 |    |
| C. P. C. C. C. C.   |                         | A Mass          |                            | BALL PAR          | ale to start        | 11-1-11 | $\overline{C}$ |         |     | FE |