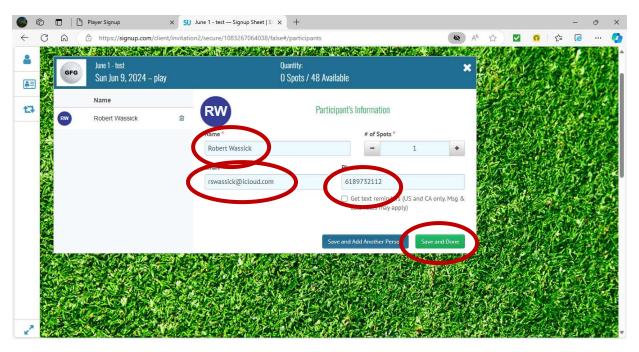

Click the SIGN UP button

Enter your email address and click the continue button. Confirm your email address if asked.

Enter your name, and phone number if you are new. The signup system will remember your information. Click the Save and Done button.

IMPORTANT NOTE: Once you have entered and saved this information continue to use the same information for the entire season. The computer system will treat Bob and Robert as two different people.

|                     | You (or your assignees) | ) have signed u | p for a total of 1 spot. S | ave               |                     |         |                |         |     |    |
|---------------------|-------------------------|-----------------|----------------------------|-------------------|---------------------|---------|----------------|---------|-----|----|
|                     | Share this Invite       |                 |                            |                   |                     |         |                | 2.13    |     | H. |
| Print Spots         | Add to                  | Outlook/ICal    |                            | □ Hide Full Spots | Show My Spots       |         |                | the for |     |    |
| 🗸 🗸 Sun Jun 9, 2024 |                         |                 |                            |                   | 1 of 48 Filled      |         | t y            | SH.     |     |    |
| COMP.               | TIME                    | FILLED          | PARTICIPANTS               |                   |                     | and the |                | 1.0     |     |    |
| ✓ play              | 9:00am – 2:00pm         | 1 of 48         | 😒 (0) 🛛 🐨                  |                   | MY SPOTS -          |         |                |         | C.  | -  |
| COMMENTS            |                         |                 | SIGNED UP?                 |                   |                     | (AC)    | Sec.           |         | 1-1 |    |
| Burger              |                         |                 | RW Robert Wassick          |                   | 1 Spot              |         |                |         | A.  |    |
|                     |                         |                 |                            |                   | Review participants |         |                | E.      |     |    |
|                     | 14                      | Add Comment     | )                          |                   |                     | A.L.    | 87.J.          |         |     | 这  |
| A Des A State       |                         |                 |                            | NR AND            |                     | 5.54%   |                |         |     | 1. |
|                     |                         |                 | Carl Trans                 |                   |                     | 1.      | T A            | Mr.     | 1.1 |    |
| C. P. C. C. C. C.   |                         | A Mass          |                            | BALL PAR          | ale to start        | 11-1-11 | $\overline{C}$ |         |     | FE |