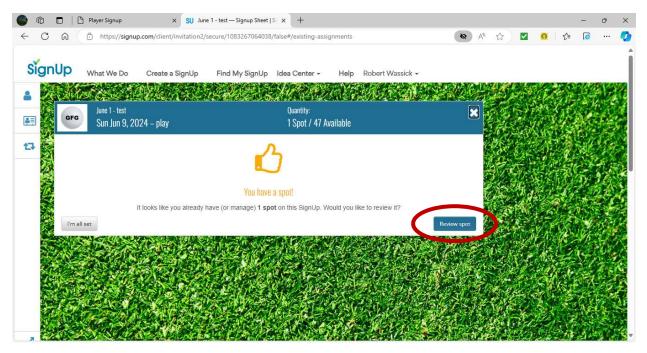

The system will tell you that you have already signed up. Click the Review spot button

|    | Sun Jun 9, 2024 – play<br>Name |   |                      | Spot / 47 Available |                                  |        |          |           | ale -  |    |
|----|--------------------------------|---|----------------------|---------------------|----------------------------------|--------|----------|-----------|--------|----|
| RW | Robert Wassick                 |   | RW                   | Participant's Ir    | nformation                       |        |          | 1. 4. 2   |        |    |
|    |                                | N | lame *               |                     | # of Spots *                     |        |          |           | K.K. 1 |    |
|    |                                |   | Robert Wassick       |                     | -                                | 1      | +        | Car Or    | 2468   |    |
| 12 |                                | E | mail                 | Phone               | *                                |        |          | 治疗大       |        | 12 |
|    |                                |   | rswassick@icloud.com | 6189                | 732112                           |        |          | 1 12 18   | 1201   |    |
|    |                                |   |                      | dat                 | a rates may ap<br>d Another Pers | 1 Save | and Done |           |        |    |
|    | ANG SHAP                       |   | the state of         | CA- Star            | A.S.                             | P.C.M  |          | 5 S S S S |        | 34 |