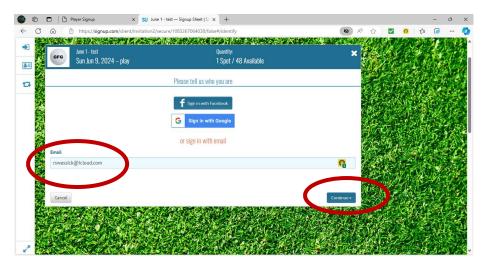

Enter your email address and click the continue button. Confirm your email address if asked.

Enter your name, and phone number if you are new. The signup system will remember your information. Click the Save and Done button.

Enter your email address and click the continue button. Confirm your email address if asked.

|              | © •    | Player Signup               | ×                    | SU June 1 - test — | Signup Sheet   Si | × +                        |                   |                |        |                             |   |          |      | -     | Ô     | ×       |
|--------------|--------|-----------------------------|----------------------|--------------------|-------------------|----------------------------|-------------------|----------------|--------|-----------------------------|---|----------|------|-------|-------|---------|
| $\leftarrow$ | C A    | https://sign                | nup.com/client/invit | ation2/secure/108  | 33267064038/fals  | se#/existing-assi          | gnments           |                |        | <b>&amp;</b> A <sup>6</sup> | 습 | <b>~</b> | 0    | £≞ [@ | • ••• | Ø       |
| S            | SignUp | What We Do                  | Create a Sig         | nUp Find N         | /ly SignUp Id     | lea Center +               | Help Rol          | bert Wassick + | e      |                             |   |          |      |       |       | Ĵ       |
| -            | A      | Call Carlos                 |                      | St. in Sale        |                   |                            |                   | St. Car        |        |                             |   | 10       | iel. | 記法    |       |         |
|              | GFC    | June 1 - test<br>Sun Jun 9, | 2024 – play          |                    |                   | Quantity:<br>1 Spot / 47 A | vailable          |                |        |                             |   |          |      |       |       |         |
| t            |        |                             |                      |                    | ப                 |                            |                   |                |        |                             |   |          |      |       |       | No. No. |
|              | ľm     | all set                     | It looks like you a  | Iready have (or m  | You have a s      |                            | /ould you like to | review it?     | Review | spot                        |   |          |      |       |       |         |
|              |        |                             |                      |                    |                   |                            |                   |                |        |                             |   |          |      |       |       | が変現者    |
|              |        |                             |                      |                    |                   |                            |                   |                |        |                             |   |          |      |       |       |         |