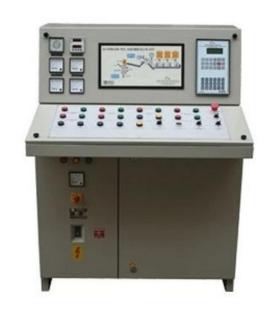

## **PRODUCTS LIST**

Wall Mount Enclosure

Floor Mount Enclosure

Metering Panels

PUSH BUTTON ENCLOSURE

Metal/SS Consoles

Sloped Top Enclosure

Control Room Console

## **INSTALLATION IMAGES OF CONSOLES**