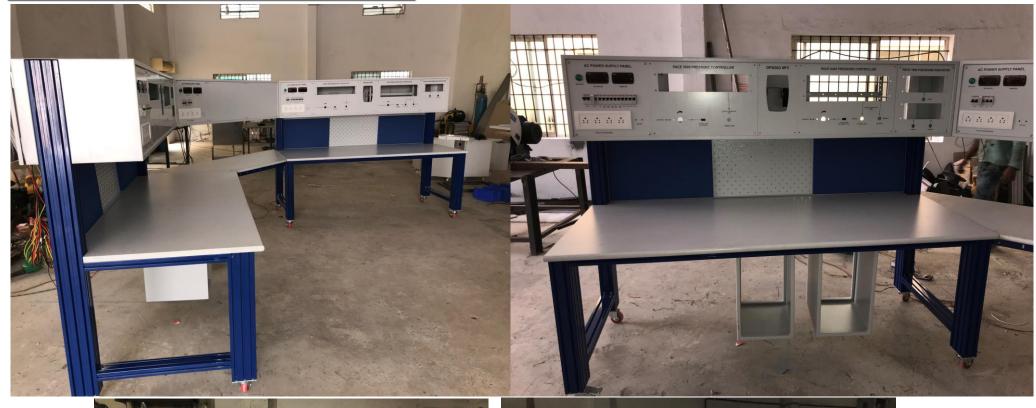

mpany was incorporated in 2017 IN BANGALORE with 15+ years of experience in fabrication industries, electrical panels, and control room console design and manufacturing...

The Factory is in Bangalore( Peenya Industrial area ) With a shop floor area of 7000 sq feet and total employee strength of more than 30 which includes Designers, Engineers, Programmers, Technicians, Operators & Helpers

#### **MACHINES SET UP:**

2 MURATEC Turret punch Press

WILA CNC Press Brake,

AMADA RG 80 Press Brake

4 MIG Welding

1 TIG Welding Machine

Stud Welding Machine

Riveting Machines







WILA CNC
Press Brake

AMADA RG 80 Press Brake

#### FACTORY IMAGES OF ENCLOSURE PANELS





























## **INSTALLATION IMAGES OF CONSOLES**















#### **INSTALLATION IMAGES OF TEST BENCHES**







### **OUR REPUTED CLIENTS**



















# 12 & 13 4th Main 16 th Cross Byraveshwara Indl Area Andharalli Main Road Near Chetan Circle ,Peenya Bangalore-560091,Karnataka,India



Suraj: +918217896223

Manjunath: +919739067822 Shashidhar: +919972261783



suraj@adithyatechnologies.in manjunath@adithyatechnologies.in shashidhar@adithyatechnologies.in



https://adithyatechnologies.com/