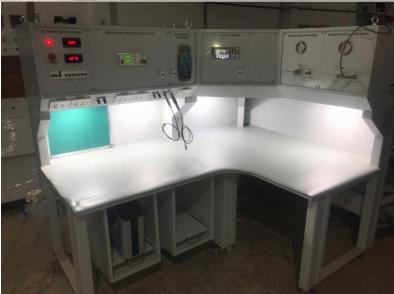

y was incorporated in 2017 IN BANGALORE with 15+ years of experience in fabrication industries, electrical panels, and control room console design and manufacturing...

The Factory is in Bangalore( Peenya Industrial area ) With a shop floor area of 7000 sq feet and total employee strength of more than 30 which includes Designers, Engineers, Programmers, Technicians, Operators & Helpers

#### **MACHINES SET UP:**

2 MURATEC Turret punch Press

WILA CNC Press Brake,

AMADA RG 80 Press Brake

4 MIG Welding

1 TIG Welding Machine

Stud Welding Machine

Riveting Machines







WILA CNC
Press Brake

AMADA RG 80 Press Brake

#### FACTORY IMAGES OF ENCLOSURE PANELS





























## **INSTALLATION IMAGES OF CONSOLES**















#### **INSTALLATION IMAGES OF TEST BENCHES**







### **OUR REPUTED CLIENTS**



















# 12 & 13 4th Main 16 th Cross Byraveshwara Indl Area Andharalli Main Road Near Chetan Circle ,Peenya Bangalore-560091,Karnataka,India



Suraj: +918217896223

Manjunath: +919739067822 Shashidhar: +919972261783



suraj@adithyatechnologies.in manjunath@adithyatechnologies.in shashidhar@adithyatechnologies.in



https://adithyatechnologies.com/