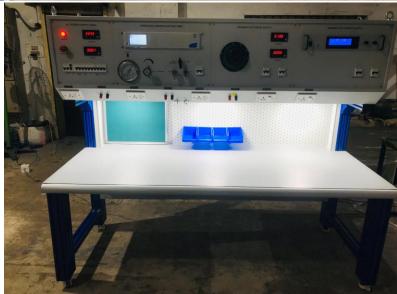

any was incorporated in 2017 IN BANGALORE with 15+ years of experience in fabrication industries, electrical panels, and control room console design and manufacturing...

The Factory is in Bangalore( Peenya Industrial area ) With a shop floor area of 7000 sq feet and total employee strength of more than 30 which includes Designers, Engineers, Programmers, Technicians, Operators & Helpers

#### **MACHINES SET UP:**

2 MURATEC Turret punch Press

WILA CNC Press Brake,

AMADA RG 80 Press Brake

4 MIG Welding

1 TIG Welding Machine

Stud Welding Machine

Riveting Machines







WILA CNC
Press Brake

AMADA RG 80 Press Brake

#### FACTORY IMAGES OF ENCLOSURE PANELS





























## **INSTALLATION IMAGES OF CONSOLES**















#### **INSTALLATION IMAGES OF TEST BENCHES**







### **OUR REPUTED CLIENTS**



















# 12 & 13 4th Main 16 th Cross Byraveshwara Indl Area Andharalli Main Road Near Chetan Circle ,Peenya Bangalore-560091,Karnataka,India



Suraj: +918217896223

Manjunath: +919739067822 Shashidhar: +919972261783



suraj@adithyatechnologies.in manjunath@adithyatechnologies.in shashidhar@adithyatechnologies.in



https://adithyatechnologies.com/