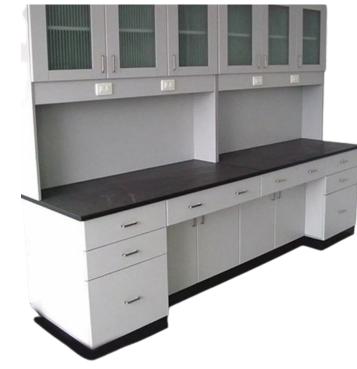

## LAB FURNITURES

# MOC & BOM

Work Surface made of SS/GRANITE/CORIAN/LAMINATE

Construction :

-1.2mm thick GI-CRCA framework/ALuminium profile/MDF.

- Front and rear shutters with lock.

-The design of all console / panels / cabinets and layout shall be based on human engineering considerations -6/16 amp electrical Socket of reputed make with MCB

Finish:

All metal items are powder-coated

MDF & Solid Acrylic can be selected from standard colours and finishes.

Panel:Cosmetic Dual Coloured panel

<u>Application</u> -Command Centre Consoles, -Central Lab Consoles -Control operator labs -Reception Lab Console