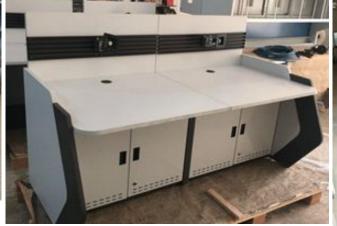

### MOC & BOM

Modern consoles has rack mount capacity below the work space.

## Construction :

- -2mm thick CRCA framework.
- front and rear shutters and lock.
- -Shutters can be with clear acrylic window or with natural ventilation to forced cooling -Aluminium Profile Slatwall

Work Surface : surfaces are made of 25mm pre-laminated MDF/Solid Acrylic

Finish : All metal items are powder-coated MDF & Solid Acrylic can be selected from standard colours and finishes.

<u>Application</u> -Air traffic controller (ATC) Console -Speciality Consoles -On-board Consoles,

-Command Centre Consoles,

-Data Centre Consoles

-NOC Console

-Operator Console