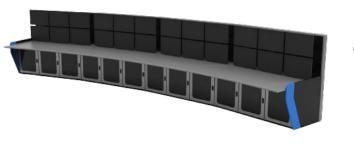

### ATC CONSOLE/DATA CENTER

Work Surface : surfaces are made of 25mm pre-laminated MDF/Solid Acrylic

Finish : All metal items are powder-coated MDF & Solid Acrylic can be selected from standard colours and finishes.

<u>Application</u> -Air traffic controller (ATC) Console -Speciality Consoles -On-board Consoles,

-Command Centre Consoles,

-Data Centre Consoles

-NOC Console

-Operator Console