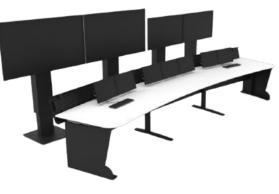

### MOC & BOM

Modern consoles has rack mount capacity below the work space.

## Construction :

- -2mm thick CRCA framework.
- front and rear shutters and lock.
- -Shutters can be with clear acrylic window or with natural ventilation to forced cooling -Aluminium Profile Slatwall

Work Surface : surfaces are made of 25mm pre-laminated MDF/Solid Acrylic

Finish : All metal items are powder-coated MDF & Solid Acrylic can be selected from standard colours and finishes.

<u>Application</u> -Air traffic controller (ATC) Console -Speciality Consoles -On-board Consoles,