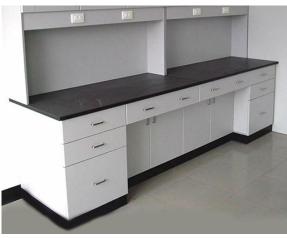

## LAB FURNITURES

#### **OPERATOR LAB CONSOLE**

<u>MOC & BOM</u> Modular metal/Profile consoles

Construction :

- CRCA/Aluminium profile framework.
- Front display and rear shutters with lock.
- Rare Shutters can be with natural ventilation to forced cooling

Work Surface : MDF/Solid Acrylic/Granite/SS

Finish : All metal items are powder-coated MDF & Solid Acrylic can be selected from standard colours and finishes.