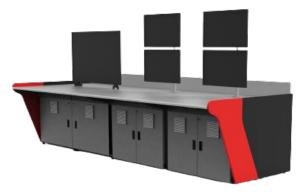

### ATC CONSOLE/DATA CENTER

## MOC & BOM

Heavy duty metal consoles has Controllers Mounting facility

Construction :

-2mm thick CRCA framework.

- front and rear shutters and lock.

-Shutters can be with clear acrylic window or with natural ventilation to forced cooling -Aluminium Profile Slatwall

Work Surface : surfaces are made of 25mm pre-laminated MDF/Solid Acrylic

Finish : All metal items are powder-coated MDF & Solid Acrylic can be selected from standard colours and finishes.

Application

-Command Centre Consoles,

- -Data Centre Consoles
- -NOC Console
- -SOC Console
- -Reception Console
- -Rack Mount Consoles,
- -Cabinet Mount Consoles