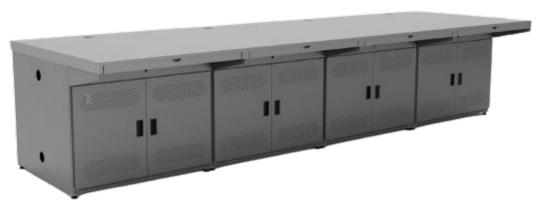

## **OPERATOR/RACK MOUNT CONSOLE**

<u>MOC & BOM</u> Modular metal/Profile consoles

Construction :

- CRCA/Aluminium profile framework.
- front and rear shutters and lock.
- -Shutters can be with clear acrylic window /MDF or with natural ventilation to forced cooling

Work Surface : MDF/Solid Acrylic

Finish : All metal items are powder-coated MDF & Solid Acrylic can be selected from standard colours and finishes.