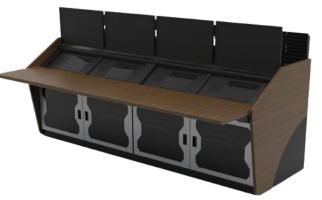

## MOC & BOM

Heavy duty metal consoles has Controllers Mounting facility

Construction :

-2mm thick CRCA framework.

- front and rear shutters and lock.

-Shutters can be with clear acrylic window or with natural ventilation to forced cooling -Aluminium Profile Slatwall

Work Surface : surfaces are made of 25mm pre-laminated MDF/Solid Acrylic

Finish : All metal items are powder-coated MDF & Solid Acrylic can be selected from standard colours and finishes.

Application

-Command Centre Consoles,

- -Data Centre Consoles
- -NOC Console
- -SOC Console
- -Reception Console
- -Rack Mount Consoles,
- -Cabinet Mount Consoles