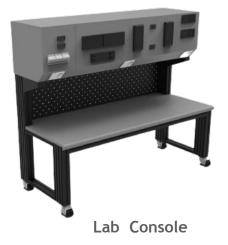

## LAB FURNITURES

#### **OPERATOR LAB CONSOLE**

<u>MOC & BOM</u> Modular metal/Profile consoles

Construction :

- CRCA/Aluminium profile framework.
- Front display and rear shutters with lock.
- Rare Shutters can be with natural ventilation to forced cooling

Work Surface : MDF/Solid Acrylic/Granite/SS

Finish : All metal items are powder-coated MDF & Solid Acrylic can be selected from standard colours and finishes.