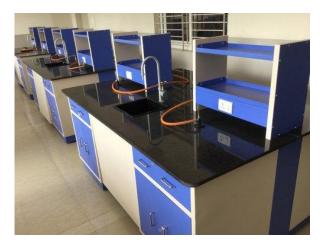

#### LAB FURNITURES PRODUCTS CATALOGUE

DUAL SIDED ISLAND UNIT SS TOP

SS LAB FURNITURE

**CORNER WALL UNIT** 

MDF LAB UNIT GRANITE TOP

DUAL SIDED ISLAND UNIT GRANITE TOP

OPERATOR LAB DESK

Application -High-Tech Consoles, -Speciality Consoles -On-board Consoles, -Command Centre Consoles, -Data Centre Consoles -NOC Console -SOC Console

## LAB FURNITURES

# MOC & BOM

Work Surface made of SS/GRANITE/CORIAN/LAMINATE

Construction :

-1.2mm thick GI-CRCA framework/ALuminium profile/MDF.

- Front and rear shutters with lock.

-The design of all console / panels / cabinets and layout shall be based on human engineering considerations -6/16 amp electrical Socket of reputed make with MCB

Finish:

All metal items are powder-coated

MDF & Solid Acrylic can be selected from standard colours and finishes.

Panel:Cosmetic Dual Coloured panel

<u>Application</u> -Command Centre Consoles, -Central Lab Consoles -Control operator labs -Reception Lab Console