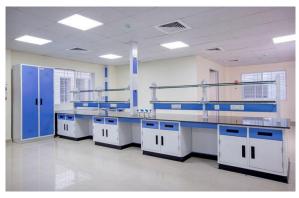

#### LAB FURNITURES PRODUCTS CATALOGUE

DUAL SIDED ISLAND UNIT SS TOP

SS LAB FURNITURE

**CORNER WALL UNIT** 

MDF LAB UNIT GRANITE TOP

DUAL SIDED ISLAND UNIT GRANITE TOP

OPERATOR LAB DESK

Application -High-Tech Consoles, -Speciality Consoles -On-board Consoles, -Command Centre Consoles, -Data Centre Consoles -NOC Console -SOC Console

## LAB FURNITURES