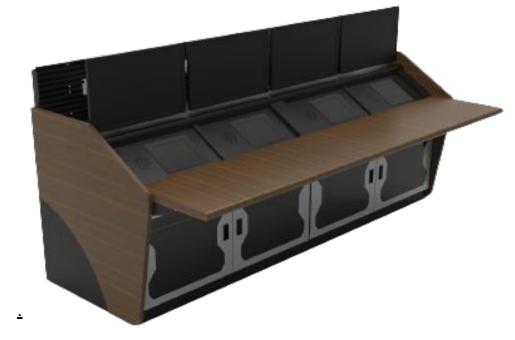

### ATC CONSOLE/DATA CENTER

Work Surface : surfaces are made of 25mm pre-laminated MDF/Solid Acrylic

Finish : All metal items are powder-coated MDF & Solid Acrylic can be selected from standard colours and finishes.

<u>Application</u> -Air traffic controller (ATC) Console -Speciality Consoles -On-board Consoles,

-Command Centre Consoles,

-Data Centre Consoles

-NOC Console

-Operator Console