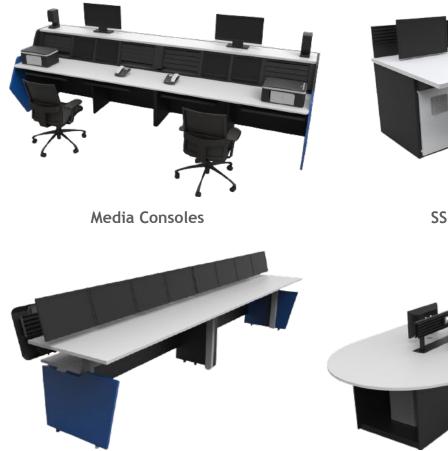

ty rooms, Data centers, shop floors and other work environments. We have achieved substantial growth by servicing clients including governmental organizations and multinational companies both in India and abroad

All of our technical furniture solutions, our services and our resources are tailored to your specific requirements. We can provide the perfect solution and the project partnership necessary to get the job done. We have many useful resources featured below to help you during the process of developing the control room console solution for your application.

#### CONTROL ROOM CONSOLES PRODUCTS CATALOGUE



Slatwall Consoles-2Tier



Height Adjustable Console



Security operator Console



(MS/SS)Metallic Console



Aluminium Console



### CONTROL ROOM CONSOLES PRODUCTS CATALOGUE



Open Type Console



SS-Console



**Recessed Console** 





**Dual Sided Console** 

Videowall Console

#### CONTROL ROOM CONSOLES PRODUCTS CATALOGUE







**Reception Console** 



**ATC Console** 



Videowall



Data Center Console



Server Racks (upto 42u)

#### LAB FURNITURES PRODUCTS CATALOGUE



DUAL SIDED ISLAND UNIT SS TOP



SS LAB FURNITURE



**CORNER WALL UNIT** 



MDF LAB UNIT GRANITE TOP



DUAL SIDED ISLAND UNIT GRANITE TOP



OPERATOR LAB DESK



Application -High-Tech Consoles, -Speciality Consoles -On-board Consoles, -Command Centre Consoles, -Data Centre Consoles -NOC Console -SOC Console

### MOC & BOM

Modern consoles has rack mount capacity below the work space.

## Construction :

- -2mm thick CRCA framework.
- front and rear shutters and lock.
- -Shutters ca