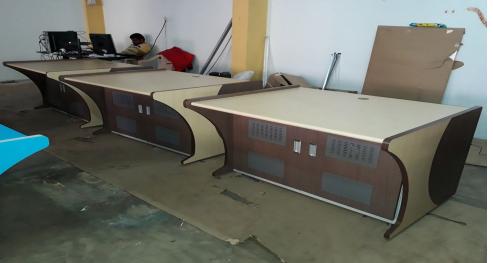

### ATC CONSOLE/DATA CENTER

## MOC & BOM

Heavy duty metal consoles has Controllers Mounting facility

Construction :

-2mm thick CRCA framework.

- front and rear shutters and lock.

-Shutters can be with clear acrylic window or with natural ventilation to forced cooling -Aluminium Profile Slatwall

Work Surface : surfaces are made of 25mm pre-laminated MDF/Solid Acrylic

Finish : All metal items are powder-coated MDF & Solid Acrylic can be selected from standard colours and finishes.

Application

-Command Centre Consoles,

- -Data Centre Consoles
- -NOC Console
- -SOC Console
- -Reception Console
- -Rack Mount Consoles,
- -Cabinet Mount Consoles