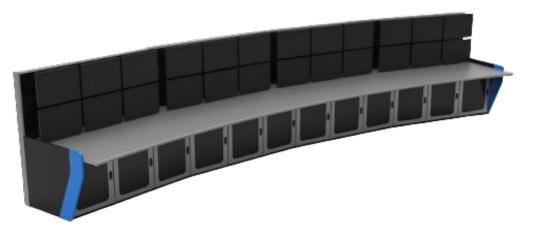

#### CONTROL ROOM CONSOLES PRODUCTS CATALOGUE

Slatwall Consoles-2Tier

Height Adjustable Console

Security operator Console

(MS/SS)Metallic Console

Aluminium Console

### CONTROL ROOM CONSOLES PRODUCTS CATALOGUE

Open Type Console

SS-Console

**Recessed Console** 

**Dual Sided Console** 

Videowall Console

#### CONTROL ROOM CONSOLES PRODUCTS CATALOGUE

**Reception Console** 

**ATC Console** 

Videowall

Data Center Console

Server Racks (upto 42u)