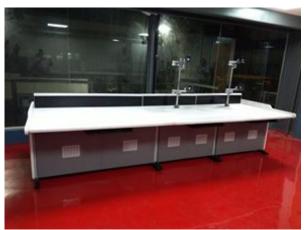

## LAB FURNITURES

# MOC & BOM

Work Surface made of SS/GRANITE/CORIAN/LAMINATE

Construction :

-1.2mm thick GI-CRCA framework/ALuminium profile/MDF.

- Front and rear shutters with lock.

-The design of all console / panels / cabinets and layout shall be based on human engineering considerations -6/16 amp electrical Socket of reputed make with MCB

Finish:

All metal items are powder-coated

MDF & Solid Acrylic can be selected from standard colours and finishes.

Panel:Cosmetic Dual Coloured panel

<u>Application</u> -Command Centre Consoles, -Central Lab Consoles -Control operator labs -Reception Lab Console