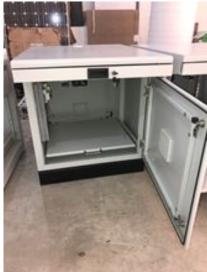

### MOC & BOM

Modern consoles has rack mount capacity below the work space.

## Construction :

- -2mm thick CRCA framework.
- front and rear shutters and lock.
- -Shutters can be with clear acrylic window or with natural ventilation to forced cooling -Aluminium Profile Slatwall

Work Surface : surfaces are made of 25mm pre-laminated MDF/Solid Acrylic

Finish : All metal items are powder-coated MDF & Solid Acrylic can be selected from standard colours and finishes.

<u>Application</u> -Air traffic controller (ATC) Console -Speciality Consoles -On-board Consoles,