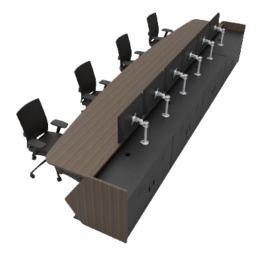

## **OPERATOR/RACK MOUNT CONSOLE**

<u>MOC & BOM</u> Modular metal/Profile consoles

Construction :

- CRCA/Aluminium profile framework.
- front and rear shutters and lock.
- -Shutters can be with clear acrylic window /MDF or with natural ventilation to forced cooling

Work Surface : MDF/Solid Acrylic

Finish : All metal items are powder-coated MDF & Solid Acrylic can be selected from standard colours and finishes.

# Application

-Command Centre Consoles,

- -Data Centre Consoles
- -NOC Console
- -SOC Console
- -Reception Console
- -Rack Mount Consoles,
- -Cabinet Mount Consoles

MOC & BOM Heavy duty metal consoles

Construction :