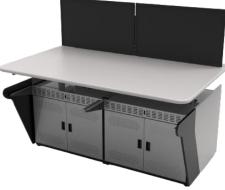

## **OPERATOR/RACK MOUNT CONSOLE**

<u>MOC & BOM</u> Modular metal/Profile consoles

Construction :

- CRCA/Aluminium profile framework.
- front and rear shutters and lock.
- -Shutters can be with clear acrylic window /MDF or with natural ventilation to forced cooling

Work Surface : MDF/Solid Acrylic

Finish : All metal items are powder-coated MDF & Solid Acrylic can be selected from standard colours and finishes.

# Application

-Command Centre Consoles,

- -Data Centre Consoles
- -NOC Console
- -SOC Console
- -Reception Console
- -Rack Mount Consoles,
- -Cabinet Mount Consoles

MOC & BOM Heavy duty metal consoles

Construction :