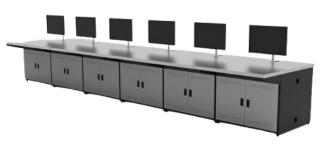

## MOC & BOM

Heavy duty metal consoles has Controllers Mounting facility

Construction :

-2mm thick CRCA framework.

- front and rear shutters and lock.

-Shutters can be with clear acrylic window or with natural ventilation to forced cooling -Aluminium Profile Slatwall

Work Surface : surfaces are made of 25mm pre-laminated MDF/Solid Acrylic

Finish : All metal items are powder-coated MDF & Solid Acrylic can be selected from standard colours and finishes.

Application

-Command Centre Consoles,

- -Data Centre Consoles
- -NOC Console
- -SOC Console
- -Reception Console
- -Rack Mount Consoles,
- -Cabinet Mount Consoles