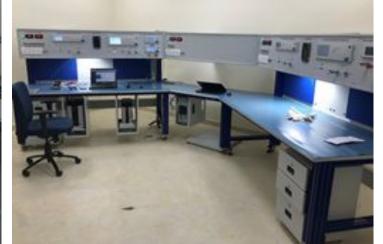

### ATC CONSOLE/DATA CENTER

## MOC & BOM

Heavy duty metal consoles has Controllers Mounting facility

Construction :

-2mm thick CRCA framework.

- front and rear shutters and lock.

-Shutters can be with clear acrylic window or with natural ventilation to forced cooling -Aluminium Profile Slatwall

Work Surface : surfaces are made of 25mm pre-laminated MDF/Solid Acrylic

Finish : All metal items are powder-coated MDF & Solid Acrylic can be selected from standard colours and finishes.

Application

-Command Centre Consoles,

- -Data Centre Consoles
- -NOC Console
- -SOC Console
- -Reception Console
- -Rack Mount Consoles,
- -Cabinet Mount Consoles