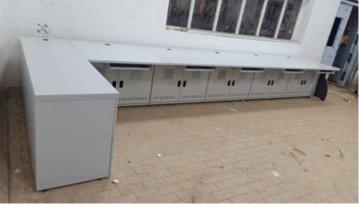

## **OPERATOR/RACK MOUNT CONSOLE**

<u>MOC & BOM</u> Modular metal/Profile consoles

Construction :

- CRCA/Aluminium profile framework.
- front and rear shutters and lock.
- -Shutters can be with clear acrylic window /MDF or with natural ventilation to forced cooling

Work Surface : MDF/Solid Acrylic

Finish : All metal items are powder-coated MDF & Solid Acrylic can be selected from standard colours and finishes.

# Application

-Command Centre Consoles,

- -Data Centre Consoles
- -NOC Console
- -SOC Console
- -Reception Console
- -Rack Mount Consoles,
- -Cabinet Mount Consoles

MOC & BOM Heavy duty metal consoles

Construction :