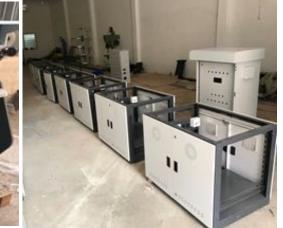

## **OPERATOR/RACK MOUNT CONSOLE**

<u>MOC & BOM</u> Modular metal/Profile consoles

Construction :

- CRCA/Aluminium profile framework.
- front and rear shutters and lock.
- -Shutters can be with clear acrylic window /MDF or with natural ventilation to forced cooling

Work Surface : MDF/Solid Acrylic

Finish : All metal items are powder-coated MDF & Solid Acrylic can be selected from standard colours and finishes.

# Application

-Command Centre Consoles,

- -Data Centre Consoles
- -NOC Console
- -SOC Console
- -Reception Console
- -Rack Mount Consoles,
- -Cabinet Mount Consoles

MOC & BOM Heavy duty metal consoles

Construction :