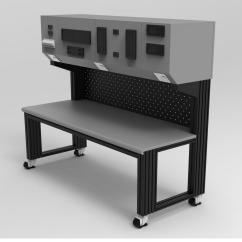

## **OPERATOR/RACK MOUNT CONSOLE**

<u>MOC & BOM</u> Modular metal/Profile consoles

Construction :

- CRCA/Aluminium profile framework.
- front and rear shutters and lock.
- -Shutters can be with clear acrylic window /MDF or with natural ventilation to forced cooling

Work Surface : MDF/Solid Acrylic

Finish : All metal items are powder-coated MDF & Solid Acrylic can be selected from standard colours and finishes.

# Application

-Command Centre Consoles,

- -Data Centre Consoles
- -NOC Console
- -SOC Console
- -Reception Console
- -Rack Mount Consoles,
- -Cabinet Mount Consoles

MOC & BOM Heavy duty metal consoles

Construction :