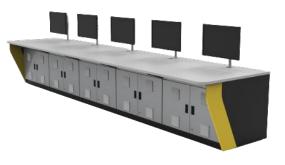

## MOC & BOM

Heavy duty metal consoles has Controllers Mounting facility

Construction :

-2mm thick CRCA framework.

- front and rear shutters and lock.

-Shutters can be with clear acrylic window or with natural ventilation to forced cooling -Aluminium Profile Slatwall

Work Surface : surfaces are made of 25mm pre-laminated MDF/Solid Acrylic

Finish : All metal items are powder-coated MDF & Solid Acrylic can be selected from standard colours and finishes.

Application

-Command Centre Consoles,

- -Data Centre Consoles
- -NOC Console
- -SOC Console
- -Reception Console
- -Rack Mount Consoles,
- -Cabinet Mount Consoles