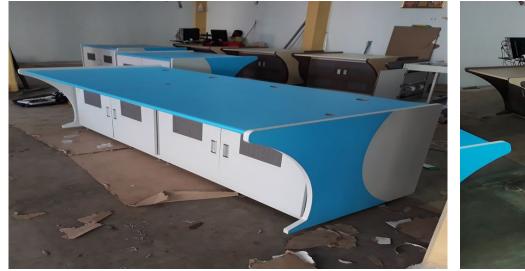

an engineering considerations -6/16 amp electrical Socket of reputed make with MCB

Finish:

All metal items are powder-coated

MDF & Solid Acrylic can be selected from standard colours and finishes.

Panel:Cosmetic Dual Coloured panel



<u>Application</u> -Command Centre Consoles, -Central Lab Consoles -Control operator labs -Reception Lab Console

#### **OPERATOR LAB CONSOLE**

<u>MOC & BOM</u> Modular metal/Profile consoles

Construction :

- CRCA/Aluminium profile framework.
- Front display and rear shutters with lock.
- Rare Shutters can be with natural ventilation to forced cooling

Work Surface : MDF/Solid Acrylic/Granite/SS

Finish : All metal items are powder-coated MDF & Solid Acrylic can be selected from standard colours and finishes.

## OPERATOR & LAB CONSOLE PRODUCT IMAGES

























9

# 12 & 13 4<sup>th</sup> Main 16 th Cross Byraveshwara Indl Area Andharalli Main Road Near Chetan Circle ,Peenya Bangalore-560091,Karnataka ,India

Suraj : +918217896223 Manjunath : +919739067822 Shashidhar : +919972261783

(y)

THANK YOU

suraj@adithyatechnologies.in manjunath@adithyatechnologies.in shashidhar@adithyatechnologies.in



https://adithyatechnologies.com/