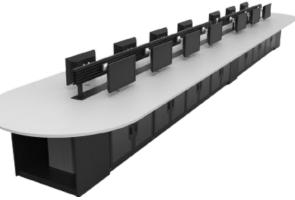

### ATC CONSOLE/DATA CENTER

Work Surface : surfaces are made of 25mm pre-laminated MDF/Solid Acrylic

Finish : All metal items are powder-coated MDF & Solid Acrylic can be selected from standard colours and finishes.

<u>Application</u> -Air traffic controller (ATC) Console -Speciality Consoles -On-board Consoles,

-Command Centre Consoles,

-Data Centre Consoles

-NOC Console

-Operator Console