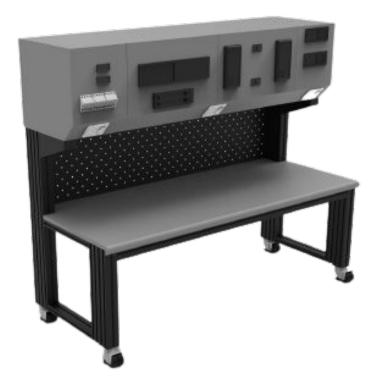

#### MOC & BOM

Metal consoles has Controllers for setting Height of console (600-1200)mm

Construction : -2mm thick CRCA framework. - front and rear shutters and lock. -Shutters can be with clear acrylic window or with natural ventilation to forced cooling -Height adjustable legs Mechanism with settings

Work Surface : surfaces are made of 25mm pre-laminated MDF/Solid Acrylic

Finish : All metal items are powder-coated MDF & Solid Acrylic can be selected from standard colours and finishes.

Application

- -Educational institutes
- -Dairy testing Labs
- -Quality Control
- -Diagnostics
- -R&D Labs
- -Clean rooms