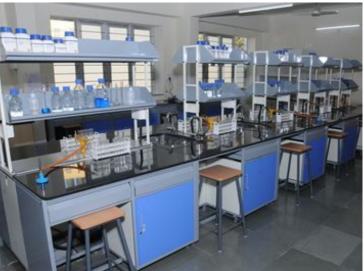

## LAB FURNITURES

# MOC & BOM

Work Surface made of SS/GRANITE/CORIAN/LAMINATE

Construction :

-1.2mm thick GI-CRCA framework/ALuminium profile/MDF.

- Front and rear shutters with lock.

-The design of all console / panels / cabinets and layout shall be based on human engineering considerations -6/16 amp electrical Socket of reputed make with MCB

Finish:

All metal items are powder-coated

MDF & Solid Acrylic can be selected from standard colours and finishes.

Panel:Cosmetic Dual Coloured panel

<u>Application</u> -Command Centre Consoles, -Central Lab Consoles -Control operator labs -Reception Lab Console