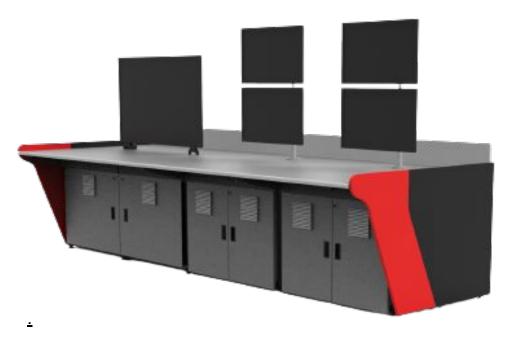

# Application

-Command Centre Consoles,

- -Data Centre Consoles
- -NOC Console
- -SOC Console
- -Reception Console
- -Rack Mount Consoles,
- -Cabinet Mount Consoles

MOC & BOM Heavy duty metal consoles

Construction :

- CRCA profile framework.
- front and rear shutters and lock.
- -Shutters can be Metallic /MDF

or with natural ventilation to forced cooling

Work Surface : MDF//Metallic/Stainless steel

Finish : All metal items are powder-coated MDF can be selected from standard colours and finishes.

Side Panel;Metallic panel

<u>Application</u> -Speciality Consoles -On-board Consoles, -Command Centre Consoles, -Data Centre Consoles -NOC Console

-Operator Console