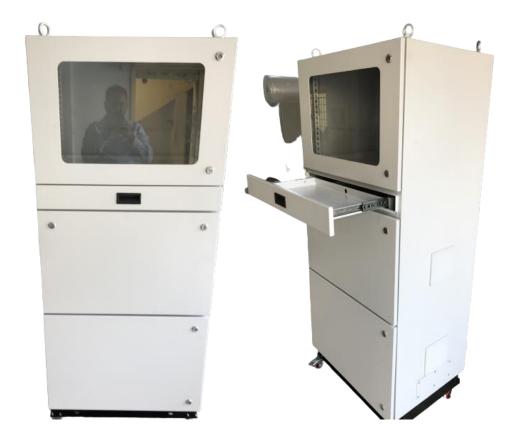

#### PC /Industrial Console Enclosure

- Made of high quality Steel /SS/Aluminum sheet
- Thickness up to 3mm
- Designed for Indoor applications.
- Complies with IEC & CE Standards
- Mounting plate made of GI /ZINC Plated/PC sheet
- Keyboard tray sliding
- Cooling fans provided