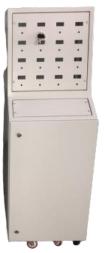

#### PC /Industrial Console Enclosure

- Made of high quality Steel /SS/Aluminum sheet
- Thickness up to 3mm
- Designed for Indoor applications.
- Complies with IEC & CE Standards
- Mounting plate made of GI /ZINC Plated/PC sheet
- Keyboard tray sliding
- Cooling fans provided