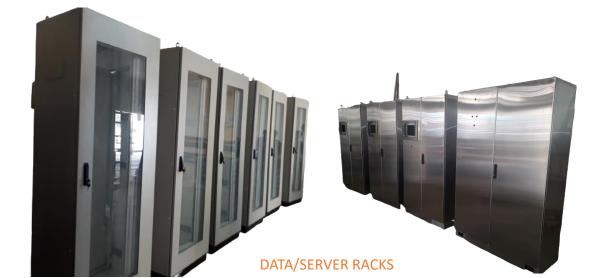

Metal Enclosure





- Made of high quality Steel /SS/Aluminum sheet
- Thickness up to 3mm
- Designed for outdoor/Indoor applications.
- Complies with IEC & CE Standards
- Mounting plate made of GI /ZINC Plated/PC sheet

#### **Double Door Metal Enclosure**





- Complies with IEC & CE Standards
- Mounting plate made of GI /ZINC Plated/PC sheet

#### PC /Industrial Console Enclosure





- Made of high quality Steel /SS/Aluminum sheet
- Thickness up to 3mm
- Designed for Indoor applications.
- Complies with IEC & CE Standards
- Mounting plate made of GI /ZINC Plated/PC sheet
- Keyboard tray sliding
- Cooling fans provided

# Custom made Automation/Industrial Panels Enclosure













# **Custom Made Power distribution panels**

Control & Protection panels



PLC panels



HT panels





### **Factory Products Gallery**















#### M/S Adithya Technologies

*# 12 & 13 4<sup>th</sup> Main 16 th Cross* Byraveshwara Indl Area Andharalli Main Road Near Chetan Circle ,Peenya Bangalore-560091,Karnataka ,India

Suraj : +918217896223 Manjunath : +919739067822 Shashidhar : +919972261783

Ŵ

THANK YOU

suraj@adithyatechnologies.in manjunath@adithyatechnologies.in shashidhar@adithyatechnologies.in



https://adithyatechnologies.com/