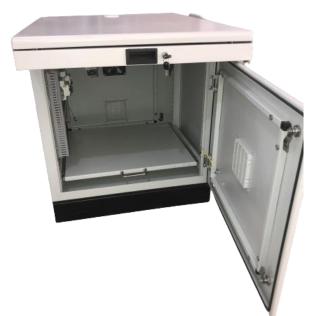

#### **Double Door Metal Enclosure**

- Complies with IEC & CE Standards
- Mounting plate made of GI /ZINC Plated/PC sheet