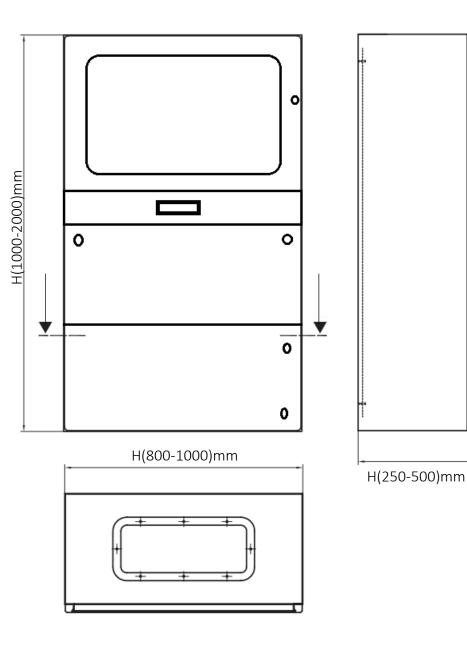

#### PC /Industrial Console Enclosure

- Made of high quality Steel /SS/Aluminum sheet
- Thickness up to 3mm
- Designed for Indoor applications.
- Complies with IEC & CE Standards
- Mounting plate made of GI /ZINC Plated/PC sheet
- Keyboard tray sliding
- Cooling fans provided