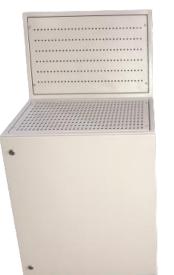

## Single Door Metal Enclosure

- Made of high quality Steel /SS/Aluminum sheet
- Thickness up to 3mm
- Designed for outdoor/Indoor applications.
- Complies with IEC & CE Standards
- Mounting plate made of GI /ZINC Plated/PC sheet