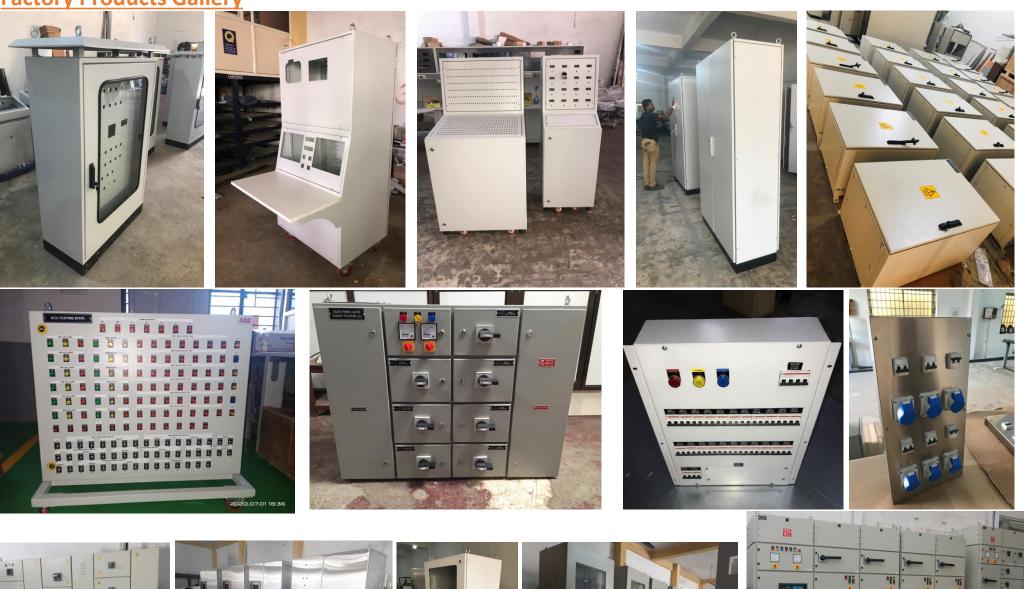

uality Steel /SS/Aluminum sheet
- Thickness up to 3mm
- Designed for outdoor/Indoor applications.
- Complies with IEC & CE Standards
- Mounting plate made of GI /ZINC Plated/PC sheet

#### **Double Door Metal Enclosure**





- Complies with IEC & CE Standards
- Mounting plate made of GI /ZINC Plated/PC sheet

#### PC /Industrial Console Enclosure





- Made of high quality Steel /SS/Aluminum sheet
- Thickness up to 3mm
- Designed for Indoor applications.
- Complies with IEC & CE Standards
- Mounting plate made of GI /ZINC Plated/PC sheet
- Keyboard tray sliding
- Cooling fans provided

# Custom made Automation/Industrial Panels Enclosure













# **Custom Made Power distribution panels**

Control & Protection panels



PLC panels



HT panels





### **Factory Products Gallery**















#### M/S Adithya Technologies

*# 12 & 13 4<sup>th</sup> Main 16 th Cross* Byraveshwara Indl Area Andharalli Main Road Near Chetan Circle ,Peenya Bangalore-560091,Karnataka ,India

Suraj : +918217896223 Manjunath : +919739067822 Shashidhar : +919972261783

Ŵ

THANK YOU

suraj@adithyatechnologies.in manjunath@adithyatechnologies.in shashidhar@adithyatechnologies.in



https://adithyatechnologies.com/