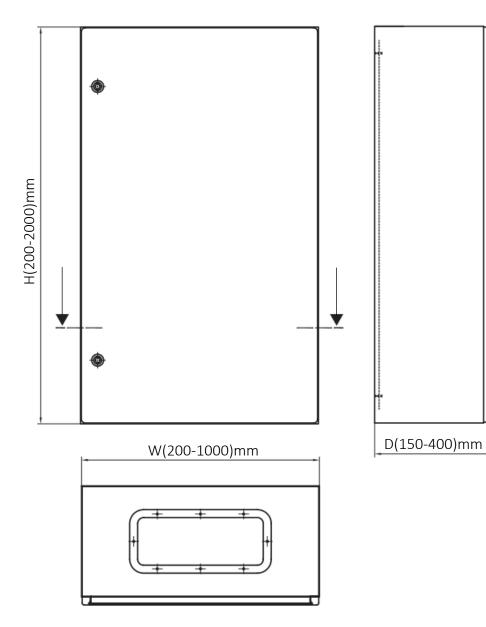

## Single Door Metal Enclosure

- Made of high quality Steel /SS/Aluminum sheet
- Thickness up to 3mm
- Designed for outdoor/Indoor applications.
- Complies with IEC & CE Standards
- Mounting plate made of GI /ZINC Plated/PC sheet