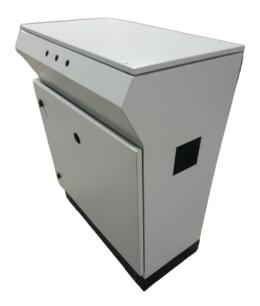

ical installations in commercial and light industrial premises.

#### **PRODUCT RANGE**

## Single Door Metal Enclosure





- Made of high quality Steel /SS/Aluminum sheet
- Thickness up to 3mm
- Designed for outdoor/Indoor applications.
- Complies with IEC & CE Standards
- Mounting plate made of GI /ZINC Plated/PC sheet

#### **Double Door Metal Enclosure**





- Complies with IEC & CE Standards
- Mounting plate made of GI /ZINC Plated/PC sheet

#### PC /Industrial Console Enclosure





- Made of high quality Steel /SS/Aluminum sheet
- Thickness up to 3mm
- Designed for Indoor applications.
- Complies with IEC & CE Standards
- Mounting plate made of GI /ZINC Plated/PC sheet
- Keyboard tray sliding
- Cooling fans provided

# Custom made Automation/Industrial Panels Enclosure













# **Custom Made Power distribution panels**

Control & Protection panels



PLC panels



HT panels





### **Factory Products Gallery**















#### M/S Adithya Technologies

*# 12 & 13 4<sup>th</sup> Main 16 th Cross* Byraveshwara Indl Area Andharalli Main Road Near Chetan Circle ,Peenya Bangalore-560091,Karnataka ,India

Suraj : +918217896223 Manjunath : +919739067822 Shashidhar : +919972261783

Ŵ

THANK YOU

suraj@adithyatechnologies.in manjunath@adithyatechnologies.in shashidhar@adithyatechnologies.in



https://adithyatechnologies.com/