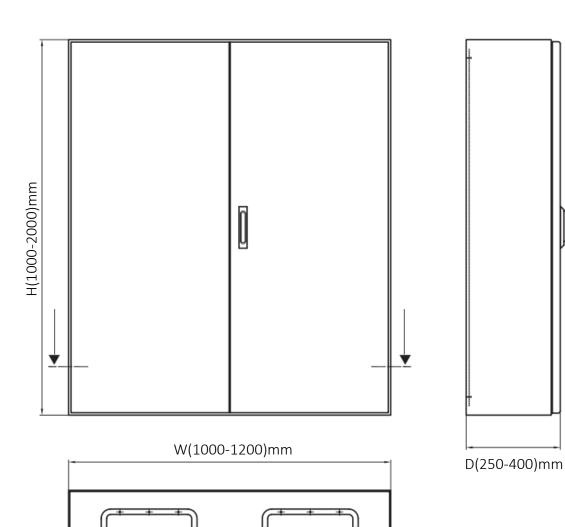

#### **Double Door Metal Enclosure**

- Complies with IEC & CE Standards
- Mounting plate made of GI /ZINC Plated/PC sheet