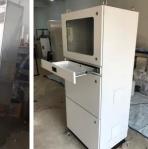

#### PC /Industrial Console Enclosure

- Made of high quality Steel /SS/Aluminum sheet
- Thickness up to 3mm
- Designed for Indoor applications.
- Complies with IEC & CE Standards
- Mounting plate made of GI /ZINC Plated/PC sheet
- Keyboard tray sliding
- Cooling fans provided