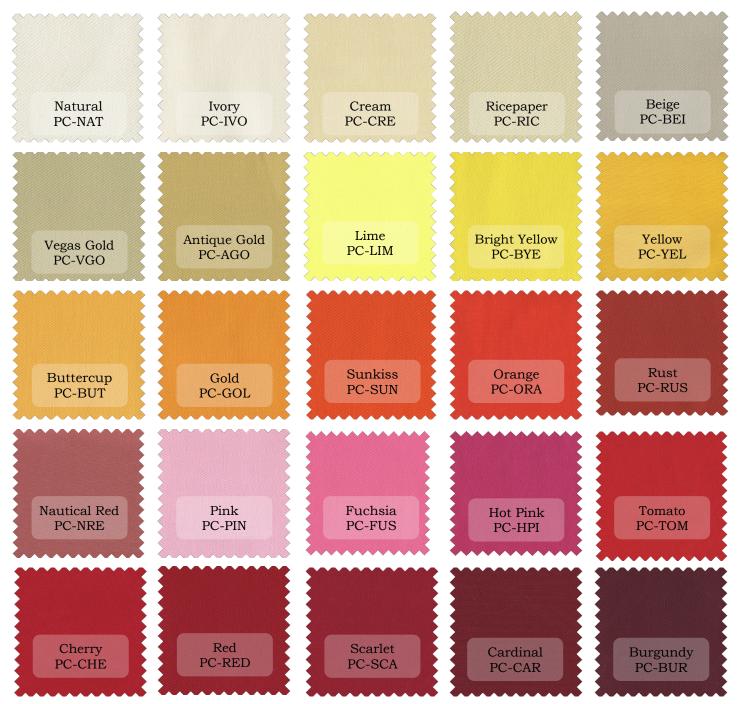

243 Wolfner Drive Fenton, MO 63026 (636)343-6620 800-432-6620 sales@carrtextile.com www.carrtextile.com

## **POLY/COTTON TWILL**

65% Polyester / 35% Cotton Twill 59/60" Wide ❖ 2X1 Twill ❖ Crease Resistant Finish Weight 7-7.5 oz ❖ Preshrunk 3-5%

Each color is a representation of a color standard and is subject to shade and weight variation. Bright and deep colors are subject to crocking and bleeding and should not be mixed with white or light colors in the same garment. No guarantees can be made regarding lightfastness or color transference during washing or cleaning. Fabric should be tested prior to cutting as no claims are allowed on processed goods.