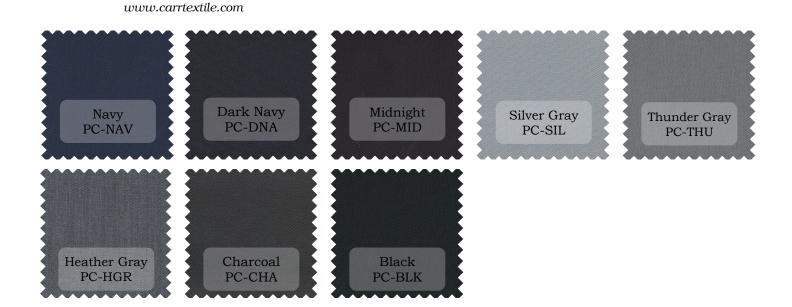

636-680-0603 800-432-6620 Fax: 636-326-1116 www.carrtextile.com

Fenton, Missouri 63026

243 Wolfner Drive

POLY/COTTON TWILL

65% Polyester / 35% Cotton Twill 59/60" Wide ◆ 2X1 Twill ◆ Crease Resistant Finish Weight 7-7.5 oz ◆ Preshrunk 3-5%

636-680-0603 800-432-6620 Fax: 636-326-1116

Fenton, Missouri 63026

243 Wolfner Drive

**POLY/COTTON TWILL** 

65% Polyester / 35% Cotton Twill 59/60" Wide ◆ 2X1 Twill ◆ Crease Resistant Finish Weight 7-7.5 oz ◆ Preshrunk 3-5%