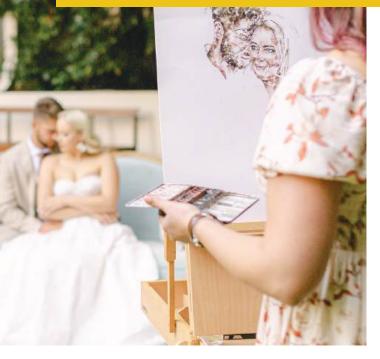

## Live wedding painting

A moment captured in art, LIVE. A widely popular service and rising trend in SA. Live event or wedding painting is a way to keep a moment in your day, forever in watercolour.

From the first kiss in a chapel at a wedding, or a harvest table at a corporate dinner, the hero of the painting can be anything. This setup is minimal - my French Easel, chair, small table and light.

### Packages

Live painting is quoted per person, per size. Guests will always be blurry in the background unless requested otherwise. The priority is the bride & groom with the surroundings of the venue.

#### Live painting per face

A4 - R1400

A3 - R1820

A2 - R2240

A1 - R2660

The rijk geel difference: Before the wedding, we will decide on the moment you want to capture, and practice it. That will give me enough reference to start prepping the artwork. Most of the work and details of the moment will be added on the day.