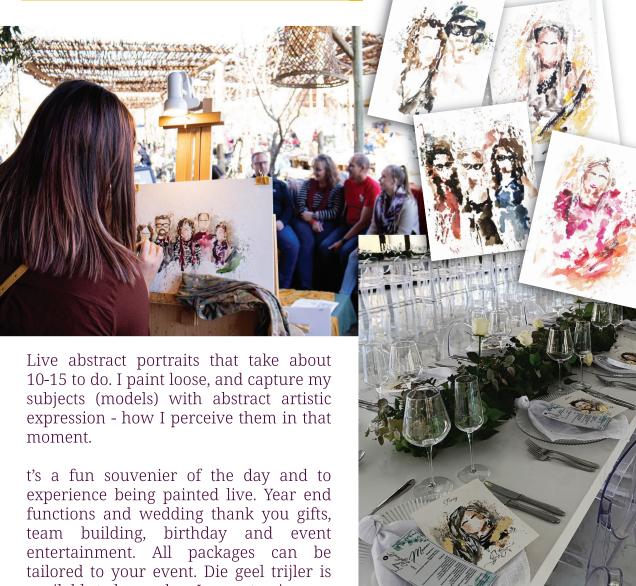

## Live wedding painting

A moment captured in art, LIVE. A widely popular service and rising trend in SA. Live event or wedding painting is a way to keep a moment in your day, forever in watercolour.

From the first kiss in a chapel at a wedding, or a harvest table at a corporate dinner, the hero of the painting can be anything. This setup is minimal - my French Easel, chair, small table and light.

### Packages

Live painting is quoted per person, per size. Guests will always be blurry in the background unless requested otherwise. The priority is the bride & groom with the surroundings of the venue.

### **Abstract** guest portraits

available to be used, or I can setup in your venue where it is suitable.

Contact Marijke: marijke@rijkgeel.co.za | 076 403 3848 | @rijkgeel | www.rijkgeel.co.za

### **Packages**

All packages for guest portraits can be tailored to the needs of your event. They are split into three categories:

Mustard

Booking fee of R500 in Pretoria, guests pay market prices for themselves.