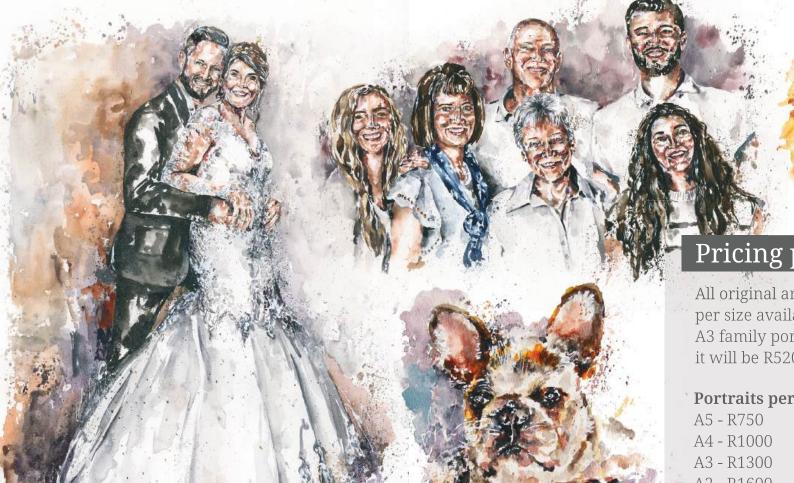

# Original art from photos aka commissions

Pricing per face, per size

All original art is priced per face (or pet) and per size available. For example, if you take an A3 family portrait of 4 faces at R1300 per face, it will be R5200.

rijk geel watercolour art

|   | <u> </u>   |            |
|---|------------|------------|
|   | A5 - R750  | A5 - R500  |
|   | A4 - R1000 | A4 - R750  |
|   | A3 - R1300 | A3 - R1000 |
| è | A2 - R1600 | A2 - R1250 |
|   | A1 - R1900 | A1 - R1500 |

Landscapes and all other original art requests are quoted individually.

Prices only include the original artwork. No delivery or frames included. Delivery costs to be confirmed upon delivery address. Frame references upon request.