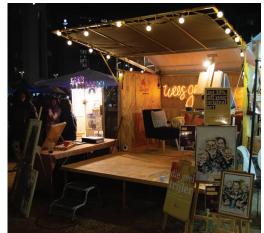

#### Setup:

- 1. Die geel trijler (3x4m)
- French easel

#### Setup:

- 1. Die geel trijler (3x4m)
- French easel Small and simple

Prices: Packages according to headcount.

Travel included in and aroud Pretoria.

Extras: Names, dates or event occassion can be included free.

# Setup options:

- 1. Die geel trijler (3x4m)
- 2. French easel Small and simple

\*T's & C's apply.

| Saffron | package   | prices:   |
|---------|-----------|-----------|
| Guests  | <b>A6</b> | <b>A5</b> |

sk about our logistics or large weddings

Die geel trijler

French easel setup