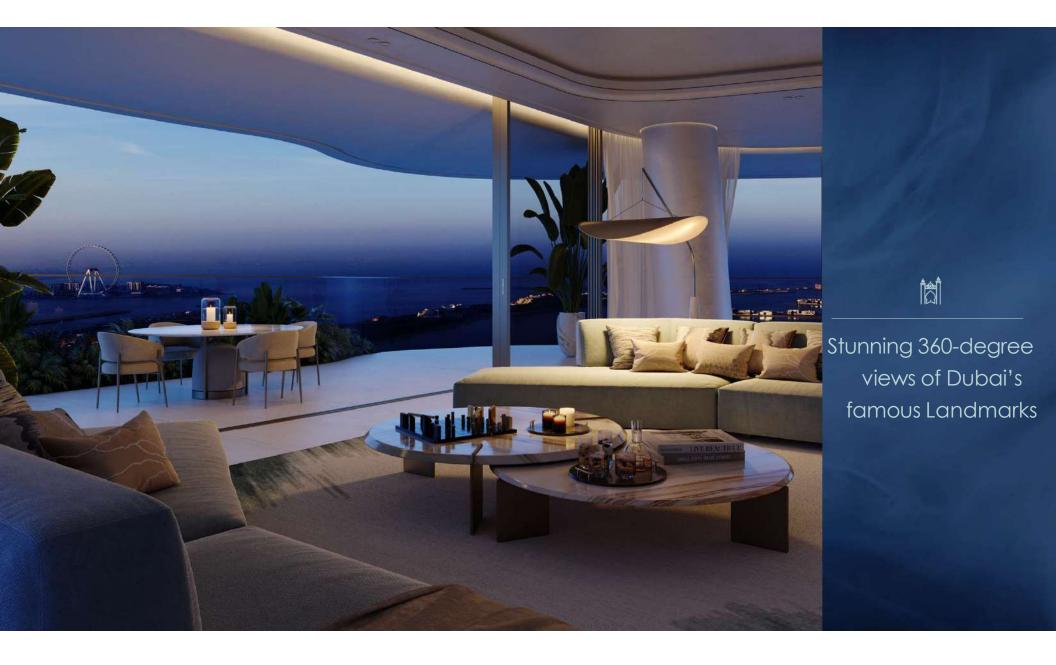

### SITE LOCATION

- The project's surroundings include the world famous Burj Al Arab, Nakheel Mall, Royal Atlantis and the Atlantis Hotel, Dubai Harbour and the Dubai Marina.
- The plot is located on the north-eastern side of the Palm Jumeirah Trunk.
- The development will benefit from spectacular views. The views to the east will include the Burj Al Arab and the Burj Khalifa.
- In a northwestern direction residents will enjoy spectacular views of the Palm Fronds, framed by the Atlantis Hotel and the Arabian Gulf as a backdrop.
- To the west, the development will enjoy benefits of the Dubai Marina and Ain Dubai.

#### Tower Residences – Ensuite bathroom

n

Extensive & Lush Landscape Areas Rooftop Infinity Pool with Stunning 360-degree Views & Lounge

Qo

Gymnasium, Spa & Wellness Centre

Resident's Café Lounge Located on Level P3