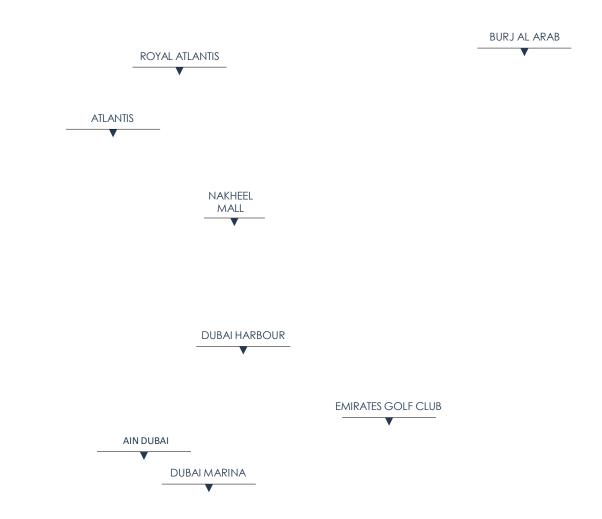

### SITE LOCATION

- The project's surroundings include the world famous Burj Al Arab, Nakheel Mall, Royal Atlantis and the Atlantis Hotel, Dubai Harbour and the Dubai Marina.
- The plot is located on the north-eastern side of the Palm Jumeirah Trunk.
- The development will benefit from spectacular views. The views to the east will include the Burj Al Arab and the Burj Khalifa.
- In a northwestern direction residents will enjoy spectacular views of the Palm Fronds, framed by the Atlantis Hotel and the Arabian Gulf as a backdrop.
- To the west, the development will enjoy benefits of the Dubai Marina and Ain Dubai.