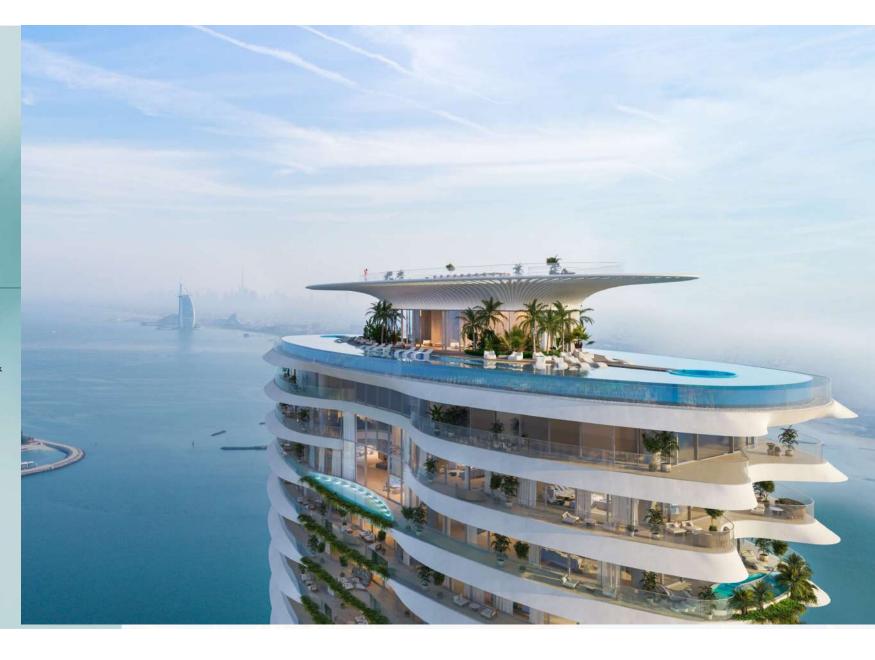

## ARCHITECTURE & DESIGN

Dubai's latest 300 m landmark, is the tallest tower on Palm Jumeriah.

Como Residences takes the shape of an organic seashell, rising towards the sky.

This artwork is inspired by the gentle waves of the sea and sinuous curves left in the sand. SKY POOL -71<sup>st</sup> Floor The highest pool on Palm Jumeriah

## C Q M O

TOWER RESIDENCES LEVELS 37 - 49 4 BEDROOMS SIZE RANGE: 9,300 – 9,500 SQFT

TOWER RESIDENCES LEVELS 52- 67 4 – 5 BEDROOMS SIZE RANGE: 9,800 – 11,700 SQFT

PENTHOUSE RESIDENCE LEVELS 68 - 69 5 BEDROOMS SIZE RANGE: 22,000 SQFT