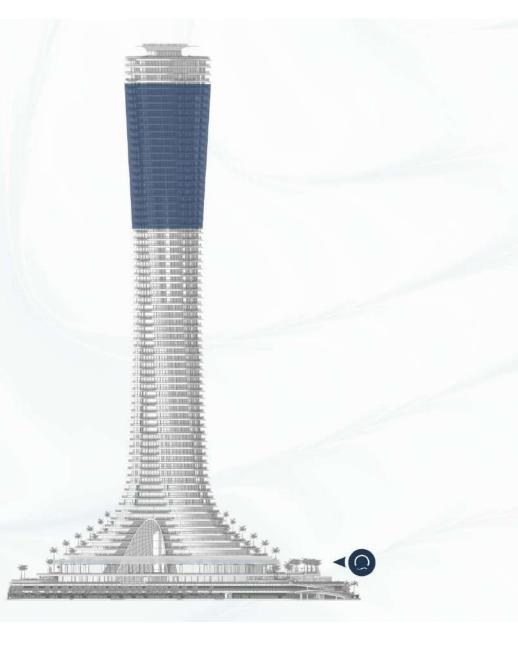

## C Q M O

TOWER RESIDENCES LEVELS 37 - 49 4 BEDROOMS SIZE RANGE: 9,300 – 9,500 SQFT

TOWER RESIDENCES LEVELS 52- 67 4 – 5 BEDROOMS SIZE RANGE: 9,800 – 11,700 SQFT

PENTHOUSE RESIDENCE LEVELS 68 - 69 5 BEDROOMS SIZE RANGE: 22,000 SQFT