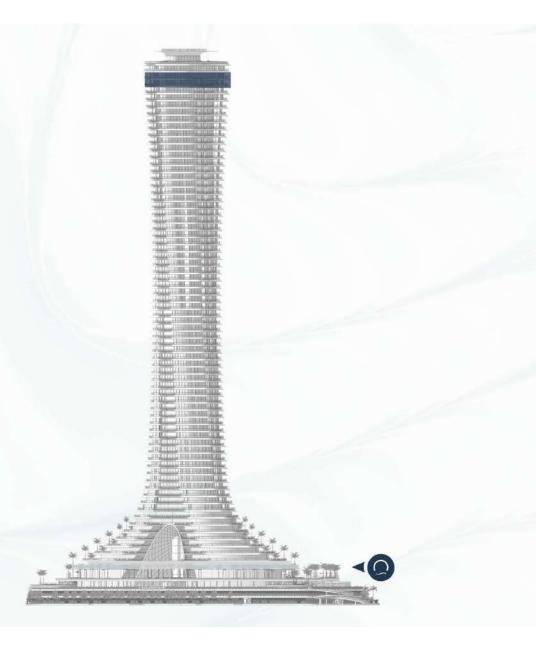

## C Q M O

TOWER RESIDENCES LEVELS 37 - 49 4 BEDROOMS SIZE RANGE: 9,300 – 9,500 SQFT

TOWER RESIDENCES LEVELS 52- 67 4 – 5 BEDROOMS SIZE RANGE: 9,800 – 11,700 SQFT

PENTHOUSE RESIDENCE LEVELS 68 - 69 5 BEDROOMS SIZE RANGE: 22,000 SQFT