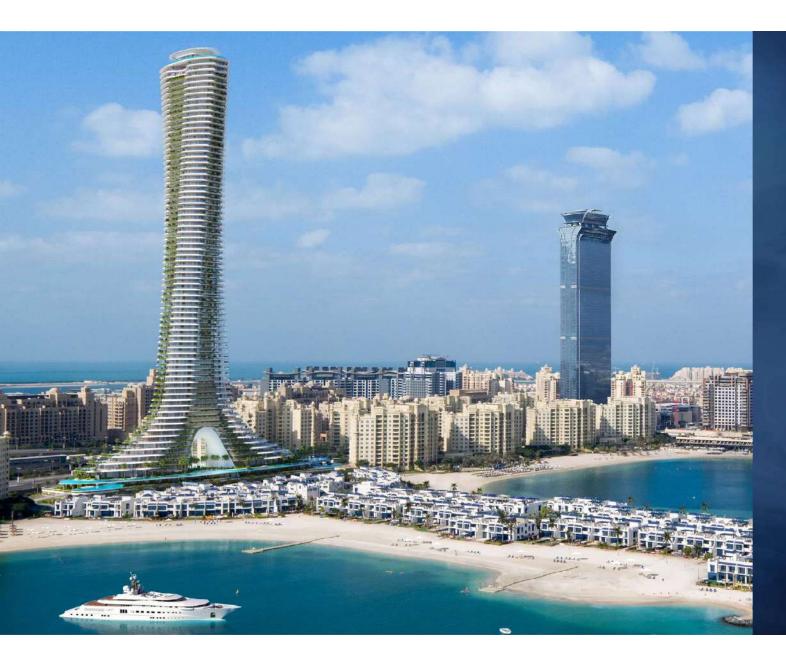

## ARCHITECTURE & DESIGN

Dubai's latest 300 m landmark, is the tallest tower on Palm Jumeriah.

Como Residences takes the shape of an organic seashell, rising towards the sky.

This artwork is inspired by the gentle waves of the sea and sinuous curves left in the sand. SKY POOL -71<sup>st</sup> Floor The highest pool on Palm Jumeriah