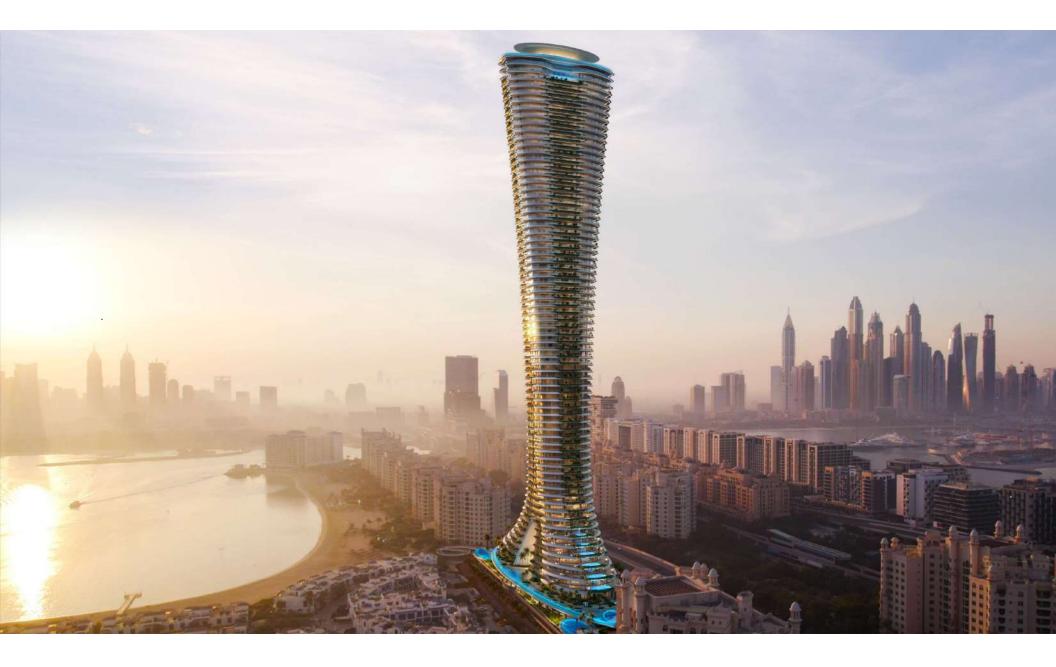

## ARCHITECTURE & DESIGN

Dubai's latest 300 m landmark, is the tallest tower on Palm Jumeriah.

Como Residences takes the shape of an organic seashell, rising towards the sky.

This artwork is inspired by the gentle waves of the sea and sinuous curves left in the sand. SKY POOL -71<sup>st</sup> Floor The highest pool on Palm Jumeriah