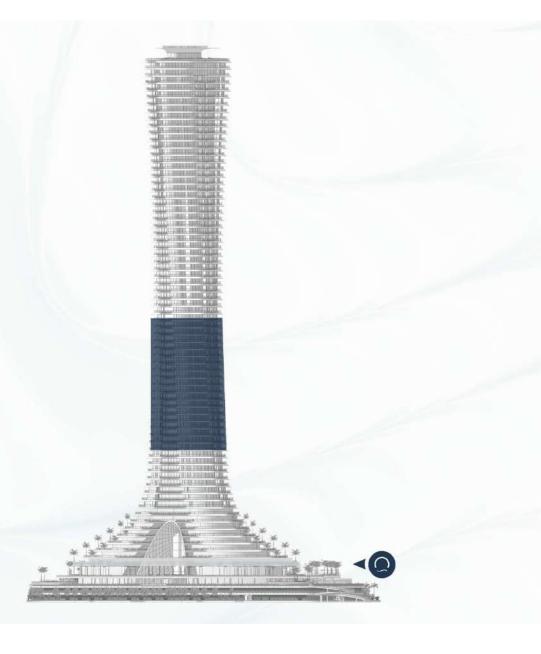

## TOWER ZONING

TERRACE RESIDENCES LEVELS 1-6 4 – 7 BEDROOMS SIZE RANGE: 11,400 - 19,600 SQFT

TOWER RESIDENCES LEVELS 9 - 18 2 - 5 BEDROOMS SIZE RANGE: 4,500 - 7,700 SQFT

TOWER RESIDENCES LEVELS 19 - 36 3 - 4 BEDROOMS SIZE RANGE: 9,300 - 10,200 SQFT