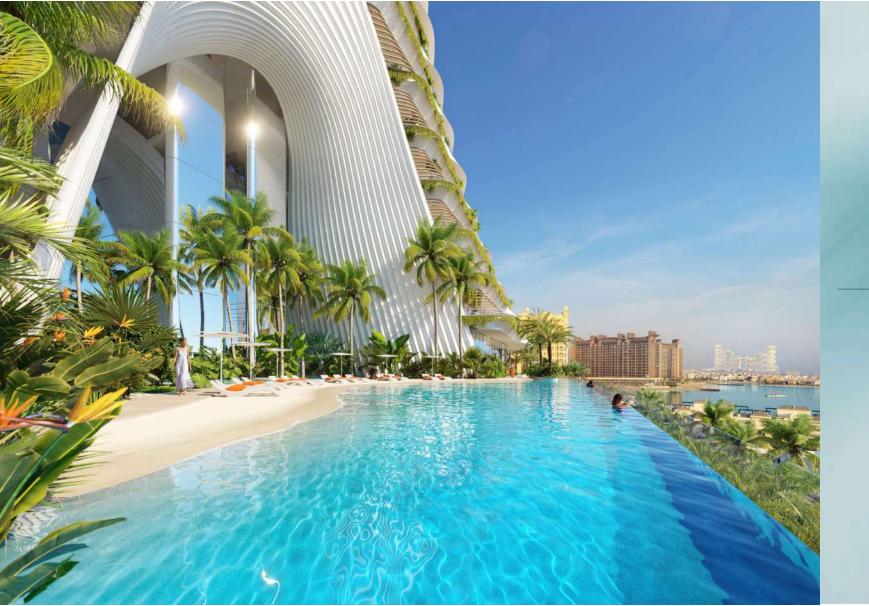

Como Residences is a new signature landmark on the Dubai skyline.

It effortlessly combines a sophisticated lifestyle with seaside living.

The architecture celebrates the natural beauty and harmony of the sea, sand and the sky.

## ARCHITECTURE & DESIGN

Dubai's latest 300 m landmark, is the tallest tower on Palm Jumeriah.

Como Residences takes the shape of an organic seashell, rising towards the sky.

This artwork is inspired by the gentle waves of the sea and sinuous curves left in the sand. SKY POOL -71<sup>st</sup> Floor The highest pool on Palm Jumeriah

#### Tower Residences – Ensuite bathroom

n

Extensive & Lush Landscape Areas Rooftop Infinity Pool with Stunning 360-degree Views & Lounge

Qo

Gymnasium, Spa & Wellness Centre

Resident's Café Lounge Located on Level P3