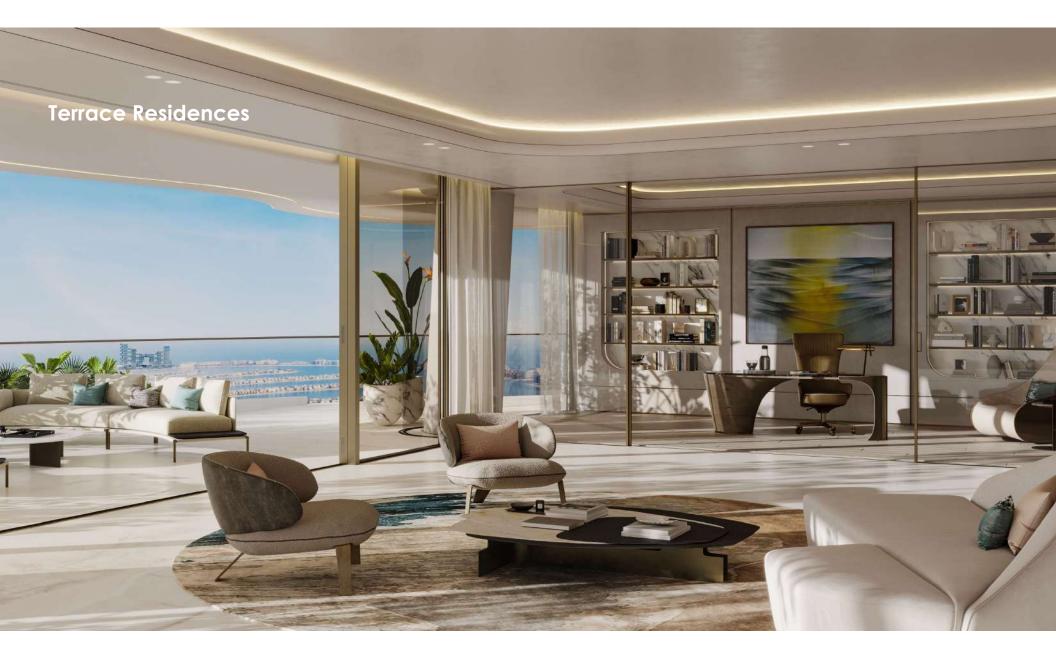

## THE INTERIORS

R

Exclusivity is assured with a limited 76 Residences

- 2 Bedroom
- 3 Bedroom
- 4 Bedroom
- 5 Bedroom
- 6 Bedroom
- 7 Bedroom

Residences are located over 69 Floors

Luxury Italian finishes with bespoke kitchens, wardrobes and branded appliances

## TOWER ZONING

TERRACE RESIDENCES LEVELS 1-6 4 – 7 BEDROOMS SIZE RANGE: 11,400 - 19,600 SQFT

TOWER RESIDENCES LEVELS 9 - 18 2 - 5 BEDROOMS SIZE RANGE: 4,500 - 7,700 SQFT

TOWER RESIDENCES LEVELS 19 - 36 3 - 4 BEDROOMS SIZE RANGE: 9,300 - 10,200 SQFT