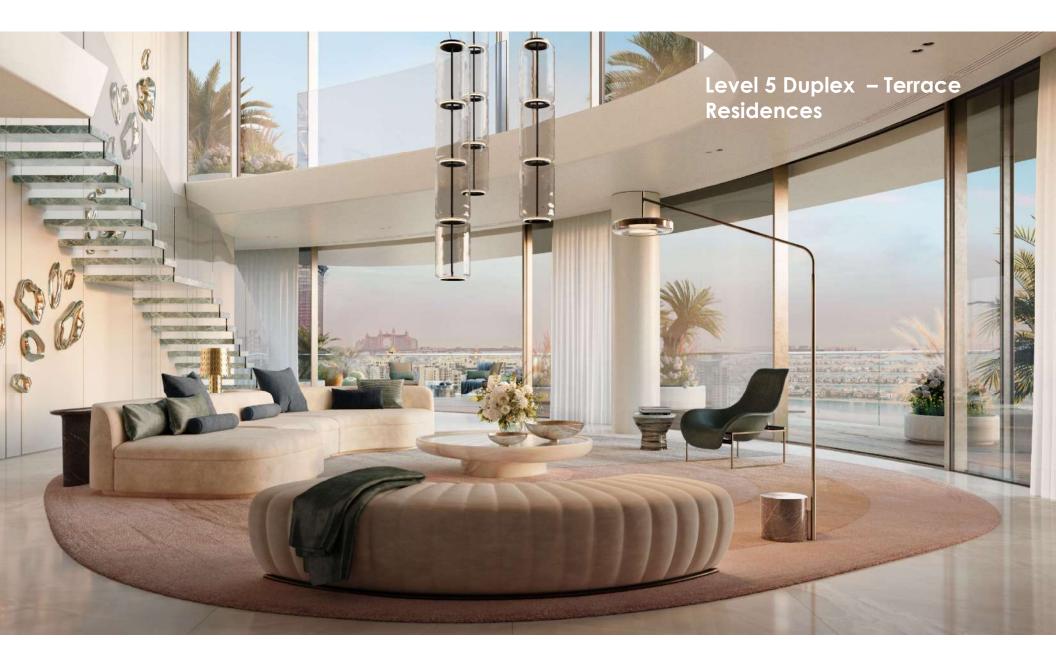

#### Terrace Residences – Master bedroom

## TOWER ZONING

TERRACE RESIDENCES LEVELS 1-6 4 – 7 BEDROOMS SIZE RANGE: 11,400 - 19,600 SQFT

TOWER RESIDENCES LEVELS 9 - 18 2 - 5 BEDROOMS SIZE RANGE: 4,500 - 7,700 SQFT

TOWER RESIDENCES LEVELS 19 - 36 3 - 4 BEDROOMS SIZE RANGE: 9,300 - 10,200 SQFT