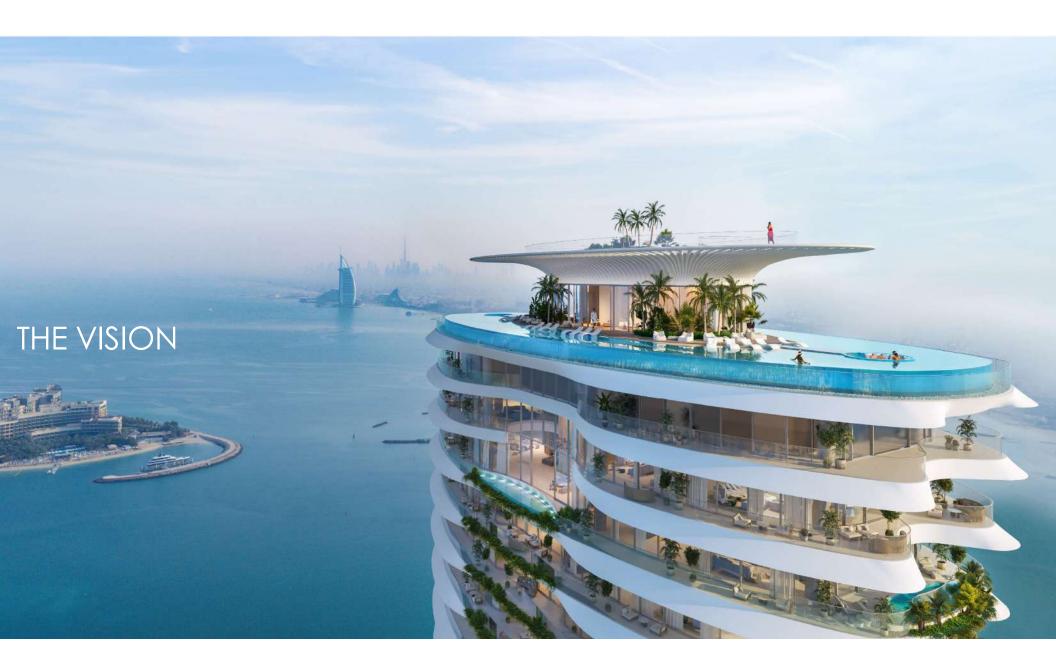

Como Residences is a new signature landmark on the Dubai skyline.

It effortlessly combines a sophisticated lifestyle with seaside living.

The architecture celebrates the natural beauty and harmony of the sea, sand and the sky.

## ARCHITECTURE & DESIGN

Dubai's latest 300 m landmark, is the tallest tower on Palm Jumeriah.

Como Residences takes the shape of an organic seashell, rising towards the sky.

This artwork is inspired by the gentle waves of the sea and sinuous curves left in the sand. SKY POOL -71<sup>st</sup> Floor The highest pool on Palm Jumeriah