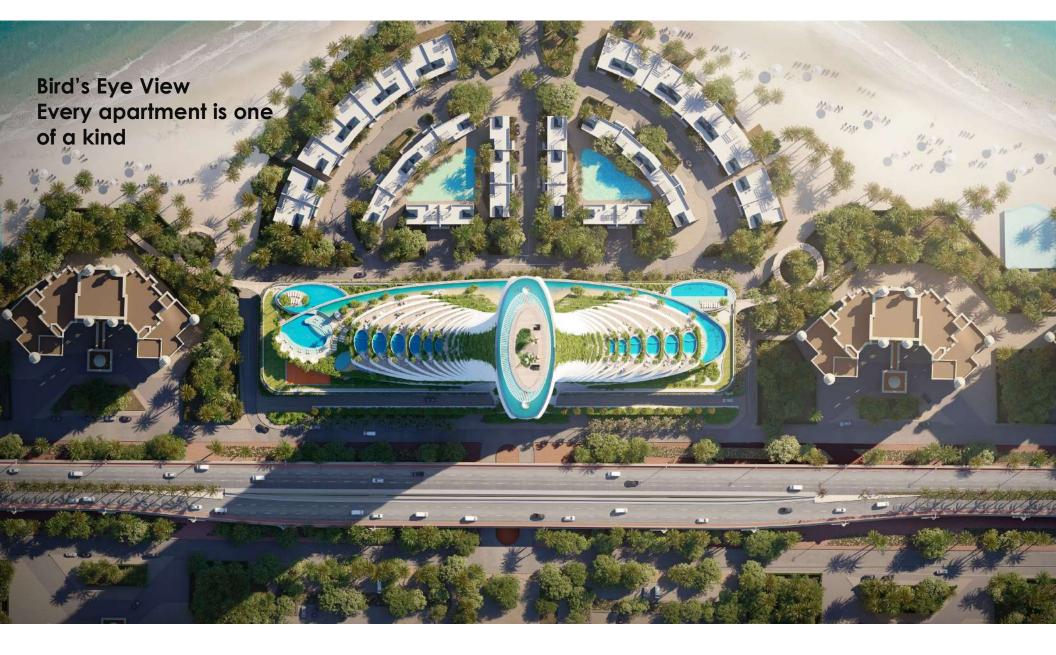

## TOWER ZONING

TERRACE RESIDENCES LEVELS 1-6 4 – 7 BEDROOMS SIZE RANGE: 11,400 - 19,600 SQFT

TOWER RESIDENCES LEVELS 9 - 18 2 - 5 BEDROOMS SIZE RANGE: 4,500 - 7,700 SQFT

TOWER RESIDENCES LEVELS 19 - 36 3 - 4 BEDROOMS SIZE RANGE: 9,300 - 10,200 SQFT

## C Q M O

TOWER RESIDENCES LEVELS 37 - 49 4 BEDROOMS SIZE RANGE: 9,300 – 9,500 SQFT

TOWER RESIDENCES LEVELS 52- 67 4 – 5 BEDROOMS SIZE RANGE: 9,800 – 11,700 SQFT

PENTHOUSE RESIDENCE LEVELS 68 - 69 5 BEDROOMS SIZE RANGE: 22,000 SQFT