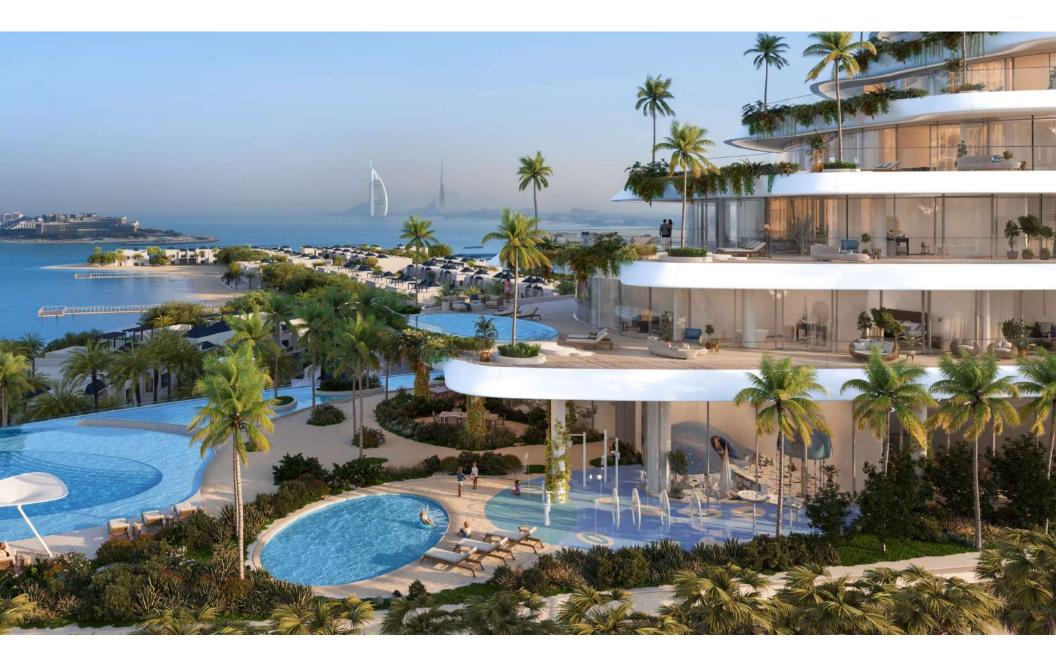

## ARCHITECTURE & DESIGN

Dubai's latest 300 m landmark, is the tallest tower on Palm Jumeriah.

Como Residences takes the shape of an organic seashell, rising towards the sky.

This artwork is inspired by the gentle waves of the sea and sinuous curves left in the sand. SKY POOL -71<sup>st</sup> Floor The highest pool on Palm Jumeriah

## THE INTERIORS

R

Exclusivity is assured with a limited 76 Residences

- 2 Bedroom
- 3 Bedroom
- 4 Bedroom
- 5 Bedroom
- 6 Bedroom
- 7 Bedroom

Residences are located over 69 Floors

Luxury Italian finishes with bespoke kitchens, wardrobes and branded appliances

#### Tower Residences – Ensuite bathroom

n

Extensive & Lush Landscape Areas Rooftop Infinity Pool with Stunning 360-degree Views & Lounge

Qo

Gymnasium, Spa & Wellness Centre

Resident's Café Lounge Located on Level P3