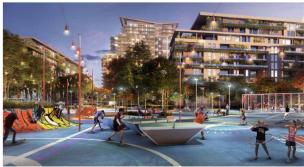

Building 1

Central Park at City Walk is a superb setting for a healthier and active lifestyle, with morning park runs, fresh air and fun evenings being part of your routine. The best restaurants, cafes, retail and entertainment experiences within the vicinity.

#### **Features**

- · Views of the park and Dubai's skyline
- · Pools, water play, spa, and sauna
- Running track, outdoor gym and fitness stations
- Dog Park and skate-able landscape
- Multi-use games and sports lawns
- Outdoor barbecue, picnic and events areas
- · Kids play area and nursery
- Dining and retail experiences close by