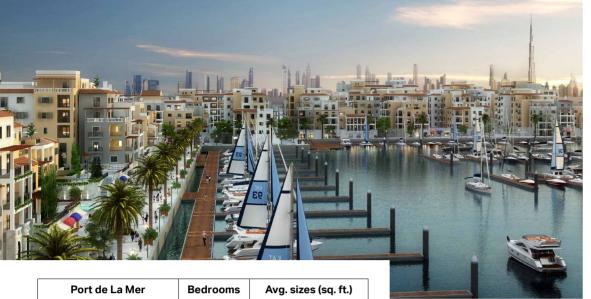

+200 service apartments

20 brands

35 outlets

<sup>\*</sup> Disclaimer: Figures are subject to change.

| Port de La Mer | Bedrooms  | Avg. sizes (sq. ft.) |
|----------------|-----------|----------------------|
| Building 1     | 1 to 4 BR | 790 to 2,941         |
| Building 2     | 1 to 3 BR | 790 to 2,251         |
| Building 3     | 1 to 4 BR | 750 to 2,700         |
| Building 4     | 2 to 3 BR | 1,240 to 2,017       |
| Building 5     | 1 to 3 BR | 790 to 2,007         |

Inspired by the allure of the Mediterranean, Port de La Mer offers panoramic views of the open sea and Dubai skyline, it is truly a one-of-a-kind island retreat within the city. The residential community comprises of spectacular facilities and amenities, located at the tip of the north peninsula at La Mer.