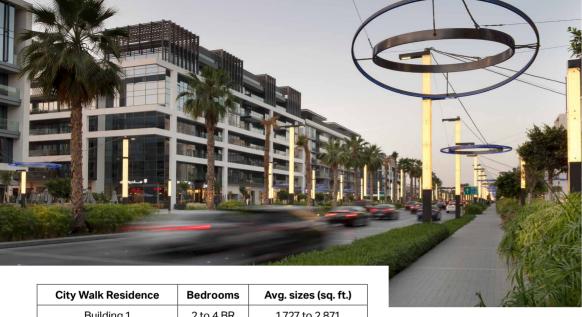

#### **Features**

- 450 metre private beach shoreline
- Dining, wellness and leisure facilities within the vicinity
- Adjacent to the Nikki Beach Resort & Spa

City Walk is an open, design-inspired lifestyle destination, with residential buildings set amongst tree-lined avenues and a collection of contemporary street art murals. Meet, socialise, shop and dine while enjoying spectacular views of Dubai's stunning skyline.

Building 1

Central Park at City Walk is a superb setting for a healthier and active lifestyle, with morning park runs, fresh air and fun evenings being part of your routine. The best restaurants, cafes, retail and entertainment experiences within the vicinity.

#### **Features**

- · Views of the park and Dubai's skyline
- · Pools, water play, spa, and sauna
- Running track, outdoor gym and fitness stations
- Dog Park and skate-able landscape
- Multi-use games and sports lawns
- Outdoor barbecue, picnic and events areas
- · Kids play area and nursery
- Dining and retail experiences close by