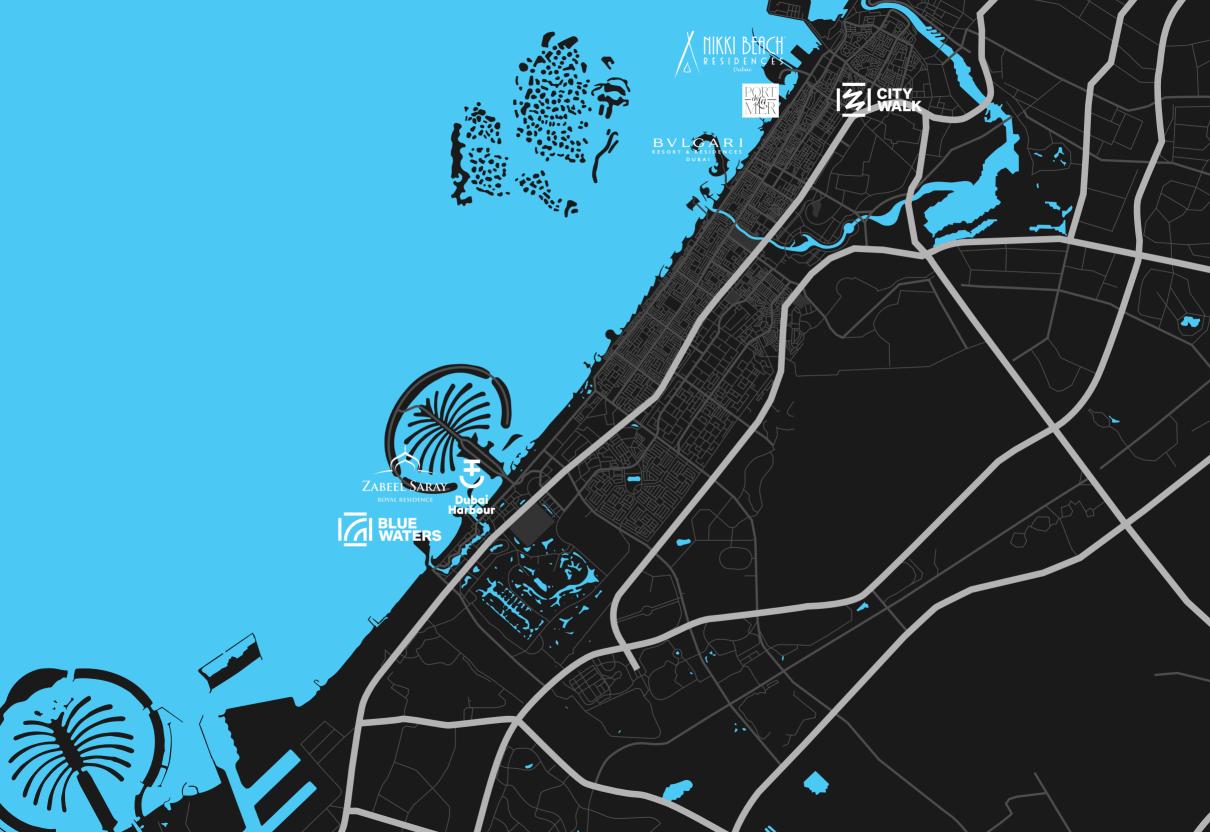

# **Overview**

+80

million sq. ft. of total developed land

15

unique destinations out of which

8 are waterfront

1'

attractions and investments in an AED18 billion leisure and entertainment portfolio +3,500

homes spread across

5

destinations

+2,000

retail units

hotels run by international operators

+1,300

hotel rooms