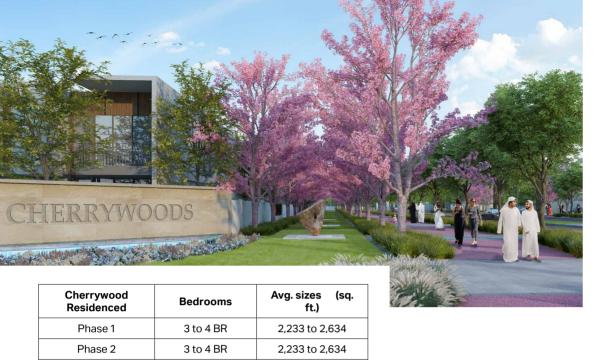

#### **Features**

- · Private beachfront and sun terraces
- Lush landscaped gardens
- Myriad of 5-star facilities at Zabeel Saray Hotel
- Unsurpassable views of the Arabian Gulf

2,233 to 2,634

### **CHERRYWOODS**

3 to 4 BR

Phase 3

you won't have to since everything you need is at your doorstep. This is where beautiful stories begin and memories are made, filled with friendly gatherings and quality time with family.

A place you never want to leave, and

The contemporary townhouses are more spacious than can be imagined, and the interior finishes are best in class, all within a serene environment.

- Easy access from major roadways
- · Retail and dining experiences
- · Lush park with water feature
- Tennis, basketball and countless other facilities