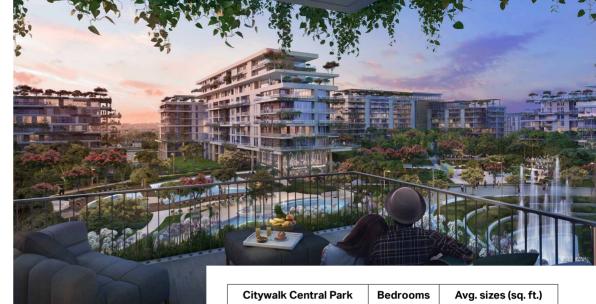

Building 1

Central Park at City Walk is a superb setting for a healthier and active lifestyle, with morning park runs, fresh air and fun evenings being part of your routine. The best restaurants, cafes, retail and entertainment experiences within the vicinity.

#### **Features**

- · Views of the park and Dubai's skyline
- · Pools, water play, spa, and sauna
- Running track, outdoor gym and fitness stations
- Dog Park and skate-able landscape
- Multi-use games and sports lawns
- Outdoor barbecue, picnic and events areas
- · Kids play area and nursery
- Dining and retail experiences close by

1 to 4 BR

938 to 5194