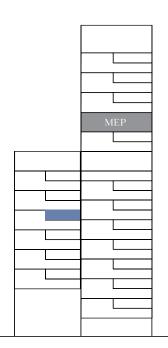

#### **RESIDENCE DETAILS**

| PROJECT NAME:     | VELA, Dorchester Collection, Dubai | PRICE:      | Provided Upon Re   |
|-------------------|------------------------------------|-------------|--------------------|
| UNIT OF INTEREST: | 1102                               | TOTAL SIZE: | 4,257 sq.ft        |
| FLOOR:            | 11 <sup>th</sup>                   | PARKING:    | 2                  |
| BEDROOMS:         | 3                                  | VIEWS:      | Burj Khalifa / Can |

#### MARINA RESIDENCES 1102

3 Bedrooms | 2 Parking spaces

| Residence Area: | 2,959.54 sq.ft | 274.95 sq.m |
|-----------------|----------------|-------------|
| Terrace Area:   | 1,297.05 sq.ft | 120.50 sq.m |
| Total Area:     | 4,256.59 sq.ft | 395.45 sq.m |