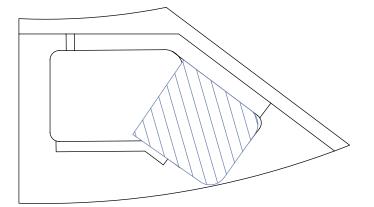

#### **RESIDENCE DETAILS**

| PROJECT NAME:     | VELA, Dorchester Collection, Dubai | PRICE:      | Provided Upon Re   |
|-------------------|------------------------------------|-------------|--------------------|
| UNIT OF INTEREST: | 1102                               | TOTAL SIZE: | 4,257 sq.ft        |
| FLOOR:            | 11 <sup>th</sup>                   | PARKING:    | 2                  |
| BEDROOMS:         | 3                                  | VIEWS:      | Burj Khalifa / Can |

#### MARINA RESIDENCES 1102

3 Bedrooms | 2 Parking spaces

| Residence Area: | 2,959.54 sq.ft | 274.95 sq.m |
|-----------------|----------------|-------------|
| Terrace Area:   | 1,297.05 sq.ft | 120.50 sq.m |
| Total Area:     | 4,256.59 sq.ft | 395.45 sq.m |