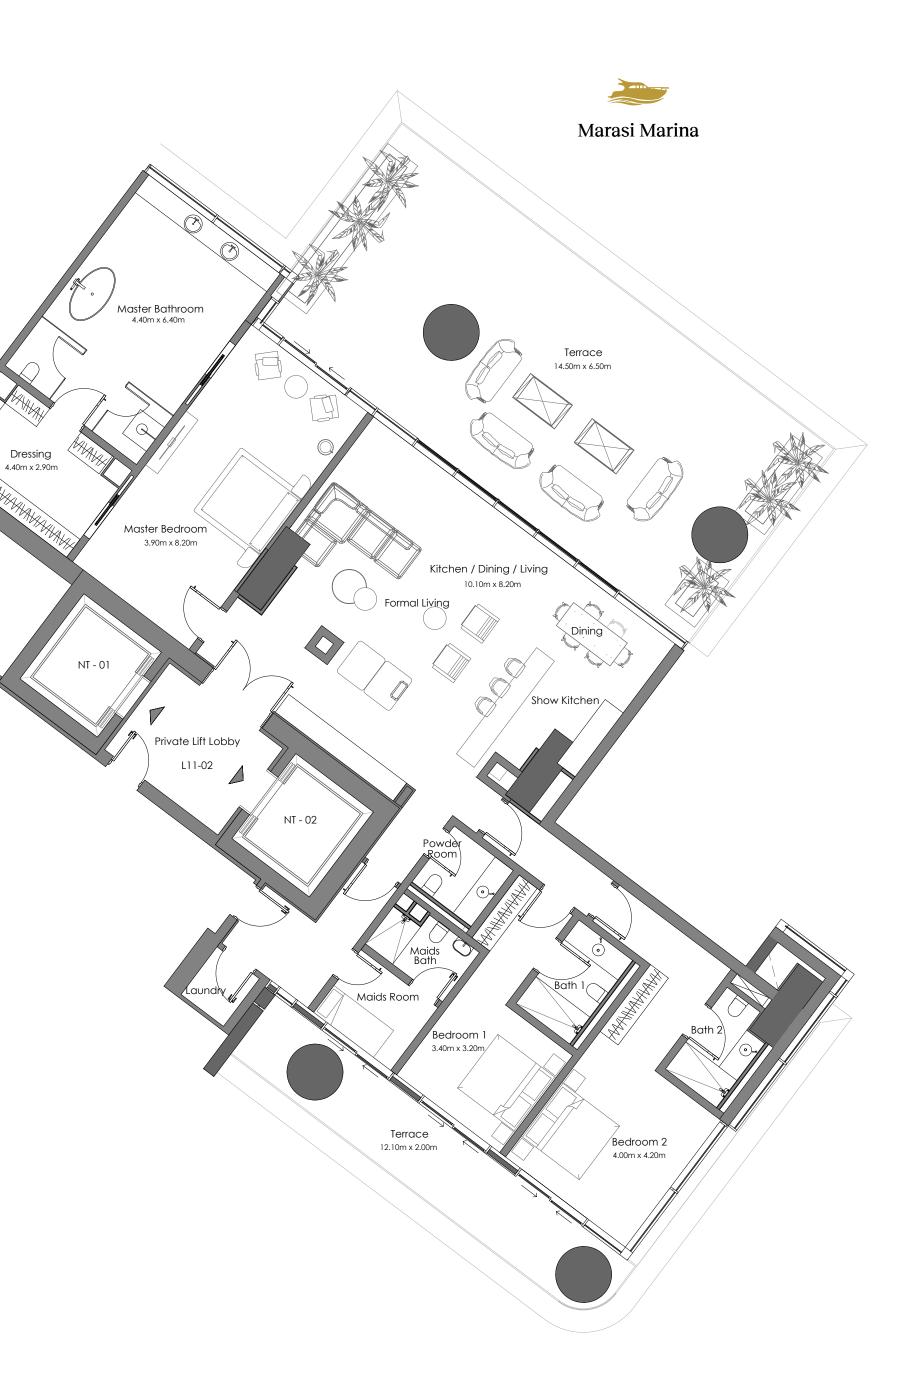

#### MARINA RESIDENCES 1102

3 Bedrooms | 2 Parking spaces

| Residence Area: | 2,959.54 sq.ft | 274.95 sq.m |
|-----------------|----------------|-------------|
| Terrace Area:   | 1,297.05 sq.ft | 120.50 sq.m |
| Total Area:     | 4,256.59 sq.ft | 395.45 sq.m |