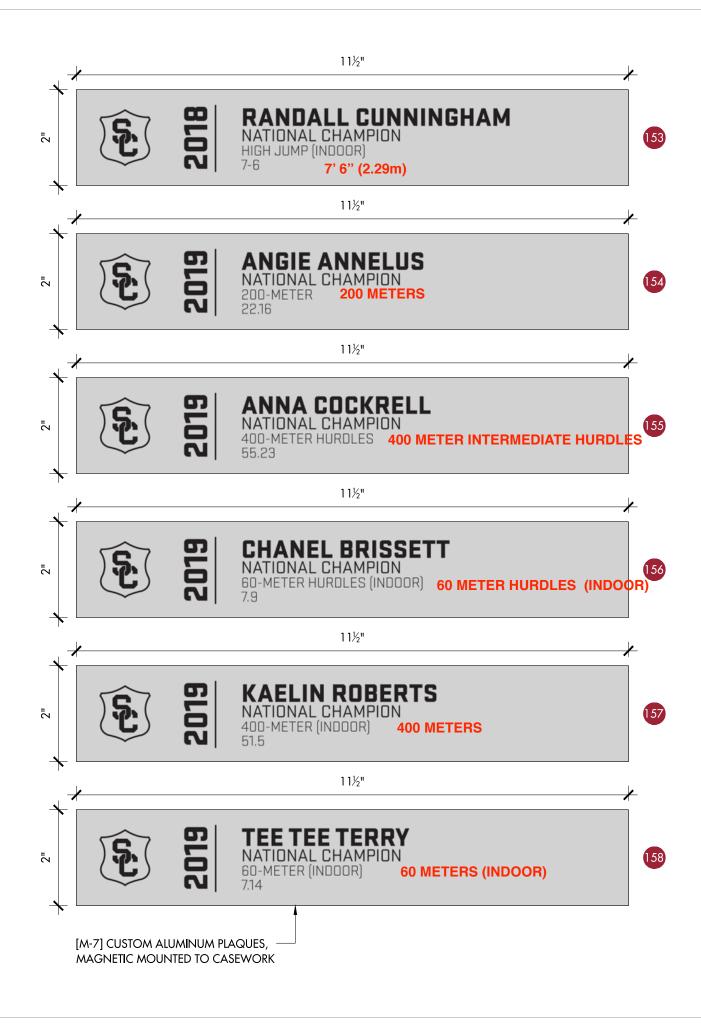

| .3.16r                                           |

















Ex: 38.6 (World & Collegiate Record)

notation will go after the time.

2

**ENLARGED PLAQUES** 



2310 Kline Avenue Nashville, TN 37211 office // 615.742.3355 web // www.adventresults.com

UNIVERSITY OF SOUTHERN CALIFORNIA



HALL OF FAME

| FLIC | GHT 1 ISSUED:<br>Revisio                          |                               |
|------|---------------------------------------------------|-------------------------------|
| NO.  | MM/DD/YYYY                                        | DESCRIPTION                   |
|      |                                                   |                               |
| Due  | D                                                 | AC                            |
| Dro  | iwn By:<br>SITE SUI                               |