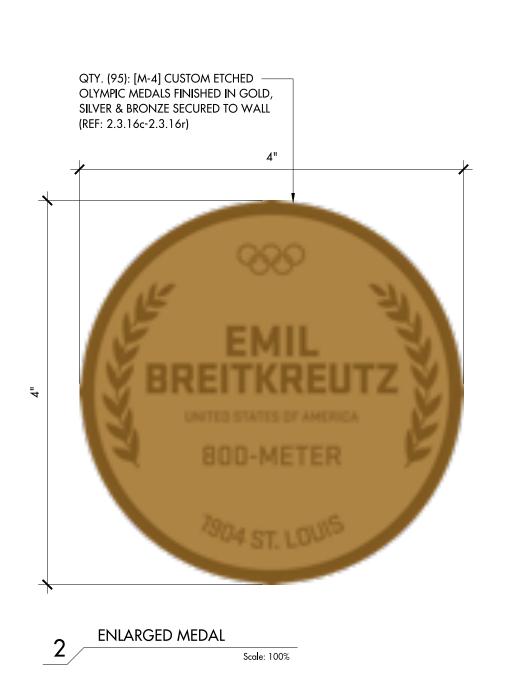

## Eliminate any 'dashes' for races on the medals

FRONT VIEWS

| EK                            | FLIGHT 1 ISSUED:   01/28/21     REVISIONS     NO.   MM/DD/YYYY     DESCRIPTION                                   |
|-------------------------------|------------------------------------------------------------------------------------------------------------------|
| TERS                          | X<br>INITIAL/DATE<br>SECOND FLOOR<br>HALL OF FAME<br>OLYMPIC MEDALISTS<br>& NCAA TROPHIES<br>Project No: 2190901 |
| Scale: 100%<br>FADE<br>Number | 2.3.16c                                                                                                          |