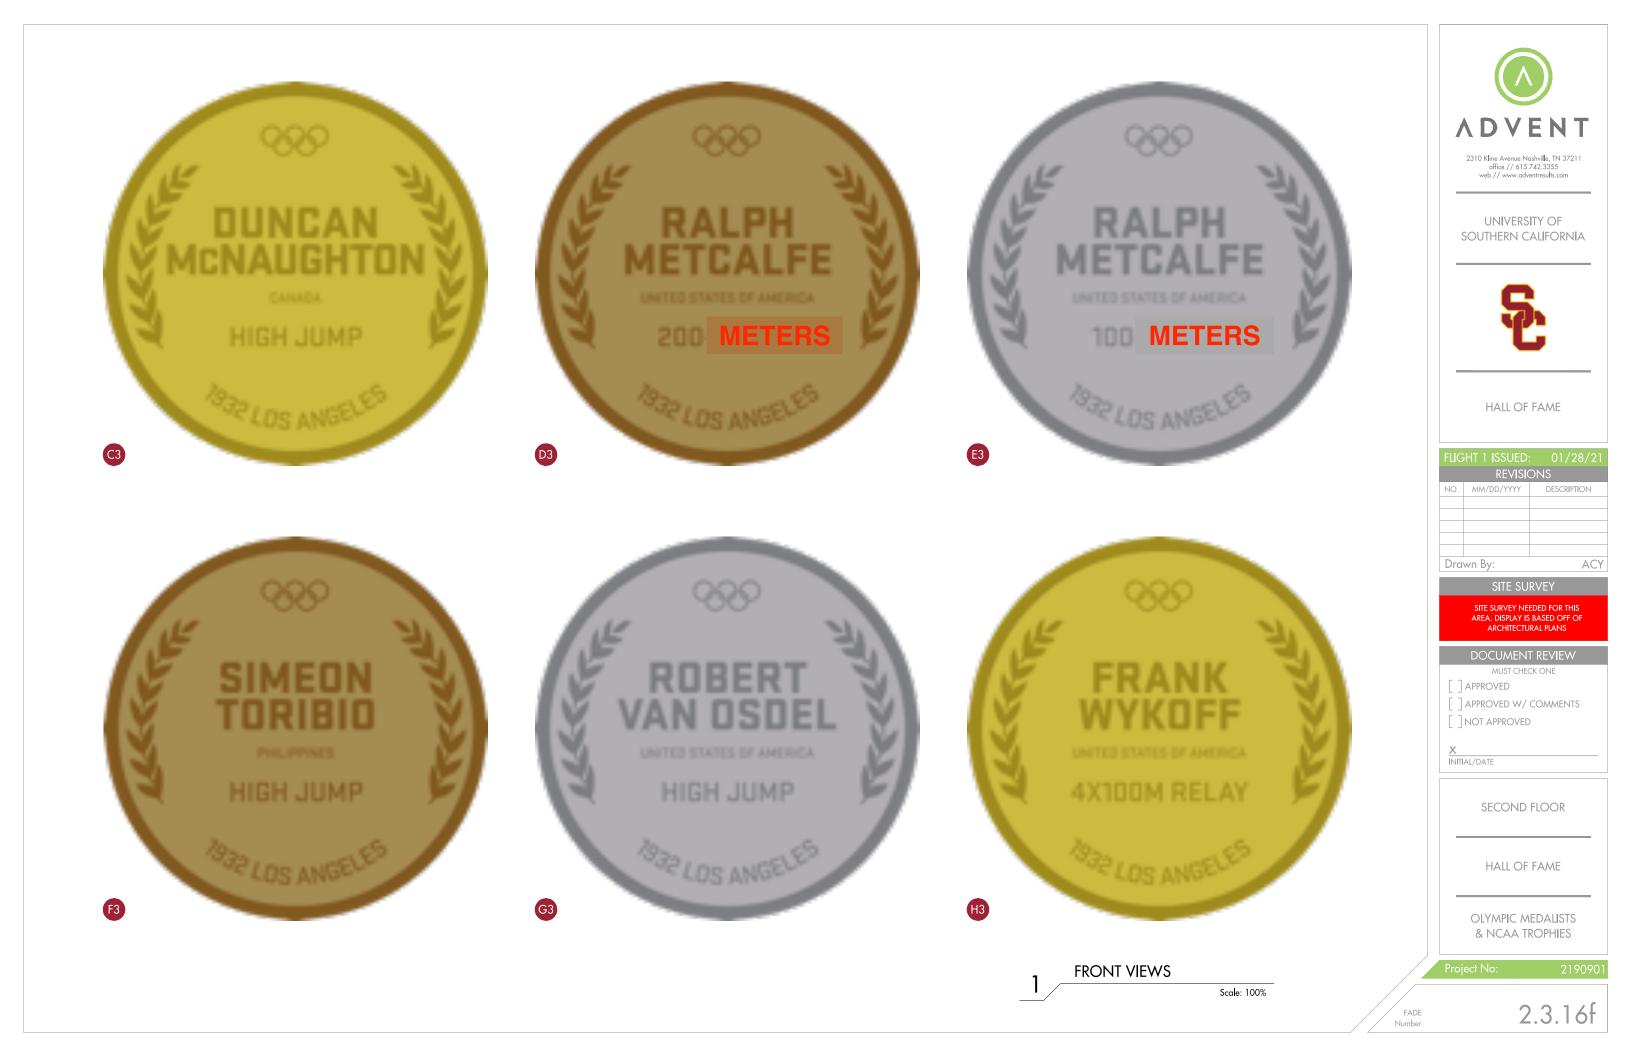

## Eliminate any 'dashes' for races on the medals

FRONT VIEWS

| EK                            | FLIGHT 1 ISSUED:   01/28/21     REVISIONS     NO.   MM/DD/YYYY     DESCRIPTION                                   |
|-------------------------------|------------------------------------------------------------------------------------------------------------------|
| TERS                          | X<br>INITIAL/DATE<br>SECOND FLOOR<br>HALL OF FAME<br>OLYMPIC MEDALISTS<br>& NCAA TROPHIES<br>Project No: 2190901 |
| Scale: 100%<br>FADE<br>Number | 2.3.16c                                                                                                          |