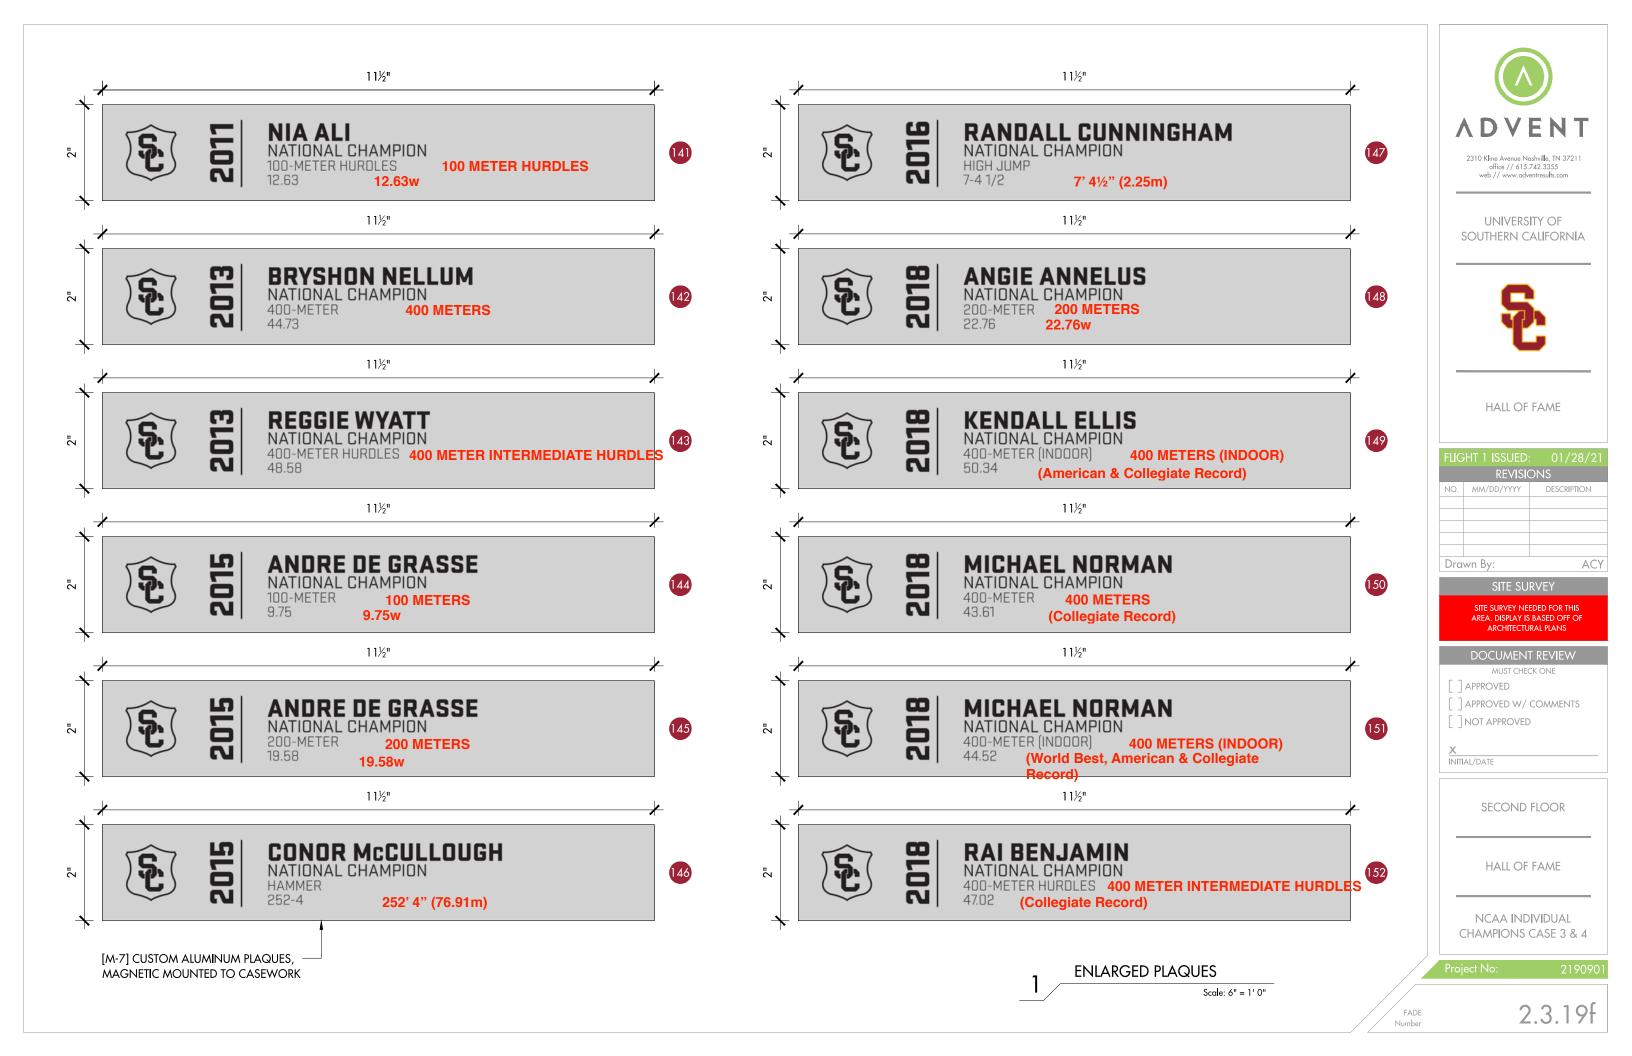

| .3.16r                                           |

















Ex: 38.6 (World & Collegiate Record)

notation will go after the time.

2

**ENLARGED PLAQUES** 



2310 Kline Avenue Nashville, TN 37211 office // 615.742.3355 web // www.adventresults.com

UNIVERSITY OF SOUTHERN CALIFORNIA



HALL OF FAME

| FLIC | GHT 1 ISSUED:<br>Revisio                          |                               |
|------|---------------------------------------------------|-------------------------------|
| NO.  | MM/DD/YYYY                                        | DESCRIPTION                   |
|      |                                                   |                               |
| Due  | D                                                 | AC                            |
| Dro  | iwn By:<br>SITE SUI                               |