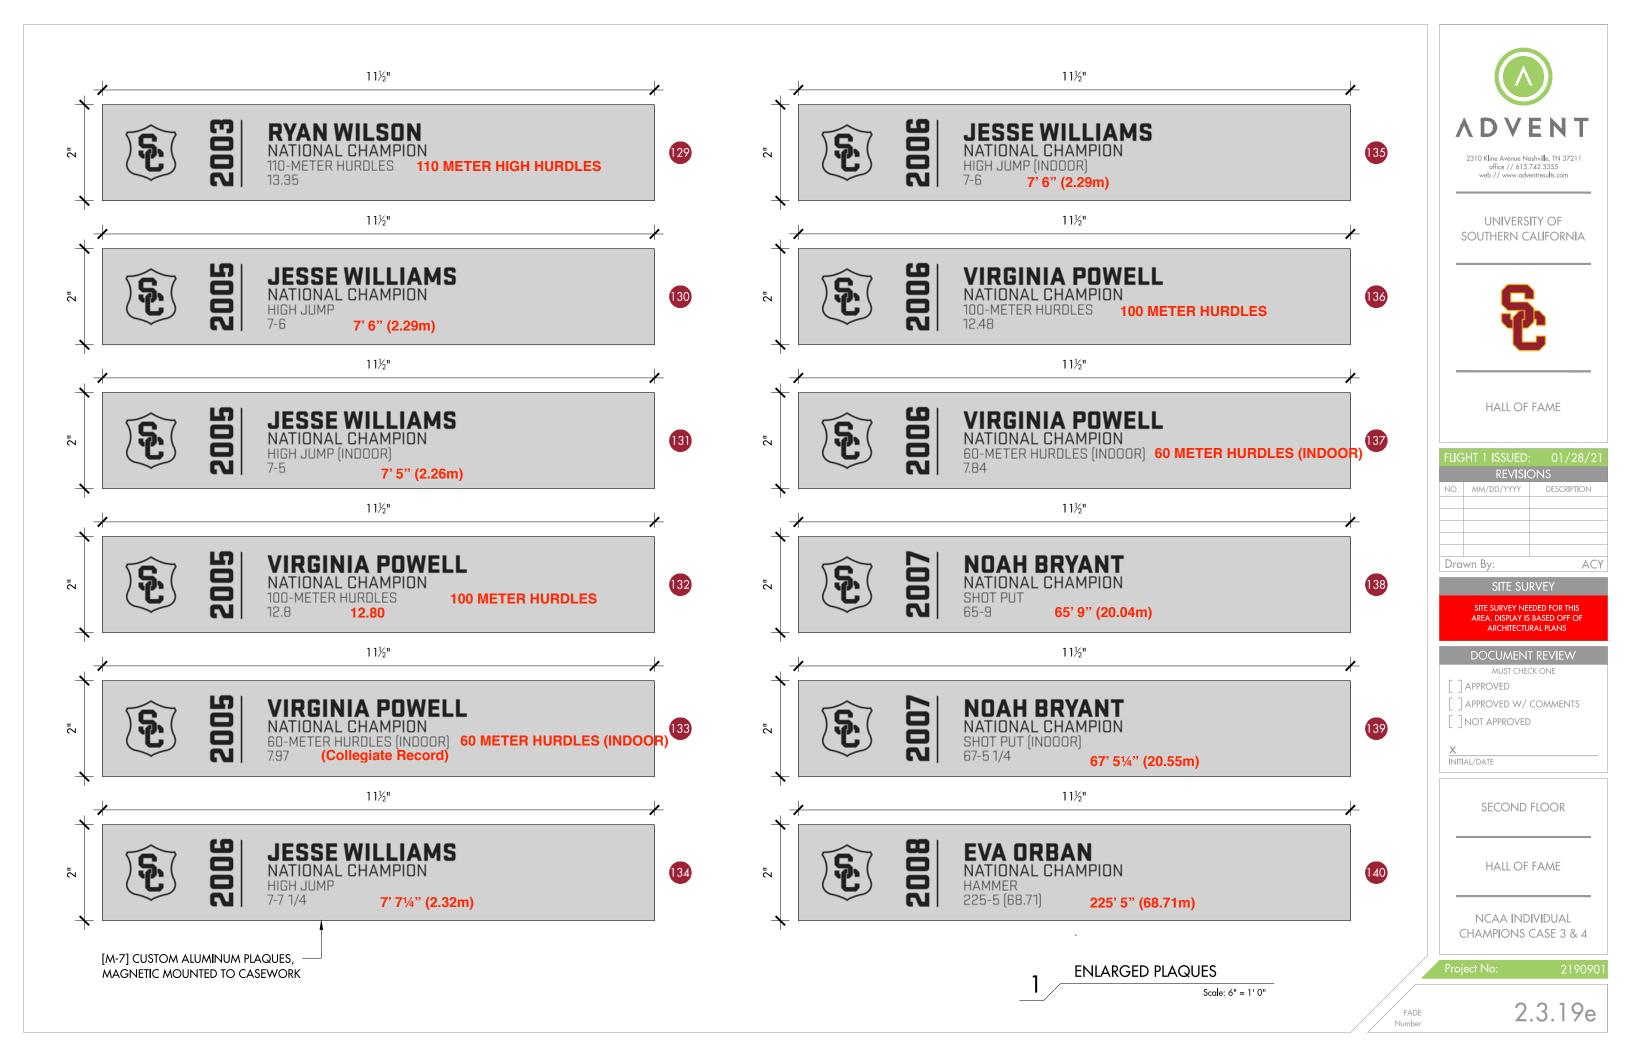

Ex: 38.6 (World & Collegiate Record)

notation will go after the time.

2

**ENLARGED PLAQUES** 

2310 Kline Avenue Nashville, TN 37211 office // 615.742.3355 web // www.adventresults.com

UNIVERSITY OF SOUTHERN CALIFORNIA