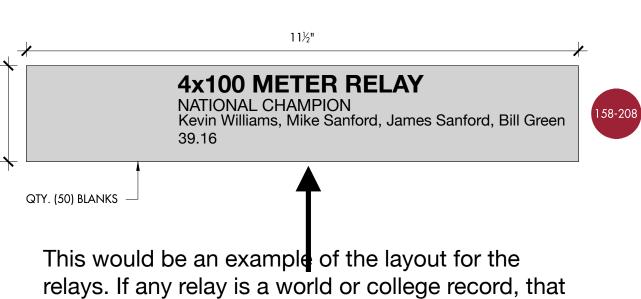

Ex: 38.6 (World & Collegiate Record)

notation will go after the time.

2

**ENLARGED PLAQUES** 

2310 Kline Avenue Nashville, TN 37211 office // 615.742.3355 web // www.adventresults.com

UNIVERSITY OF SOUTHERN CALIFORNIA