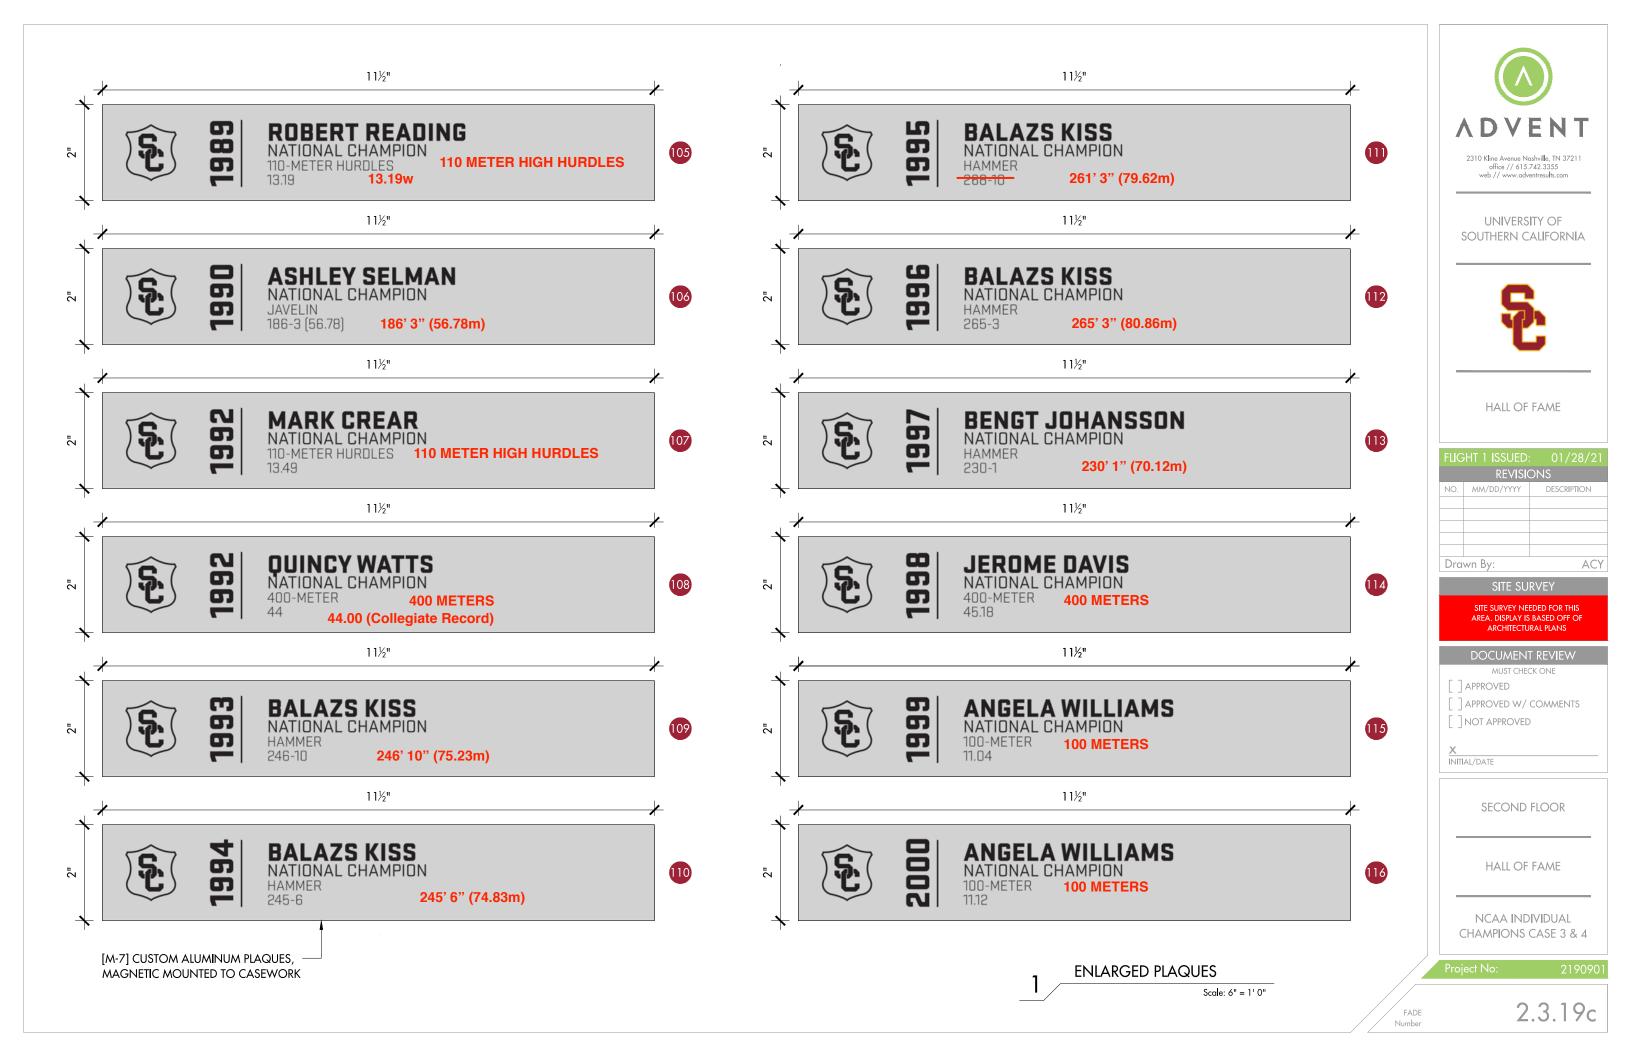

Ex: 38.6 (World & Collegiate Record)

notation will go after the time.

2

**ENLARGED PLAQUES** 

2310 Kline Avenue Nashville, TN 37211 office // 615.742.3355 web // www.adventresults.com

UNIVERSITY OF SOUTHERN CALIFORNIA