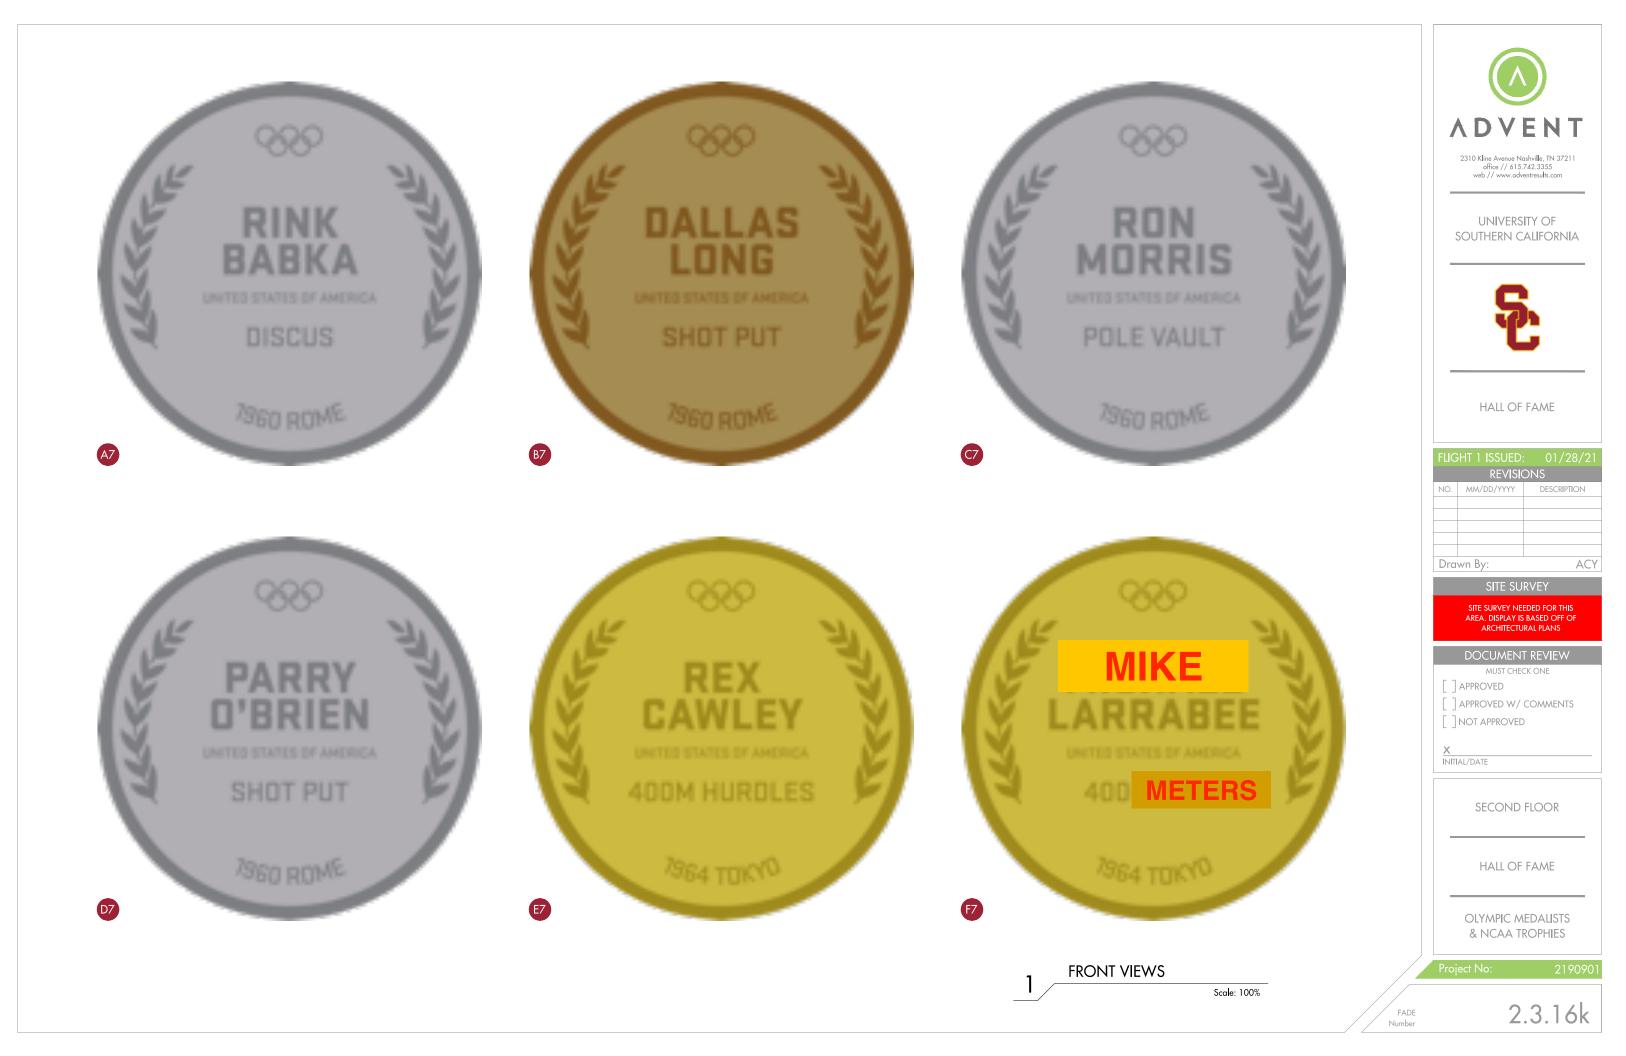

## Eliminate any 'dashes' for races on the medals

FRONT VIEWS

| EK                            | FLIGHT 1 ISSUED:   01/28/21     REVISIONS     NO.   MM/DD/YYYY     DESCRIPTION                                   |
|-------------------------------|------------------------------------------------------------------------------------------------------------------|
| TERS                          | X<br>INITIAL/DATE<br>SECOND FLOOR<br>HALL OF FAME<br>OLYMPIC MEDALISTS<br>& NCAA TROPHIES<br>Project No: 2190901 |
| Scale: 100%<br>FADE<br>Number | 2.3.16c                                                                                                          |