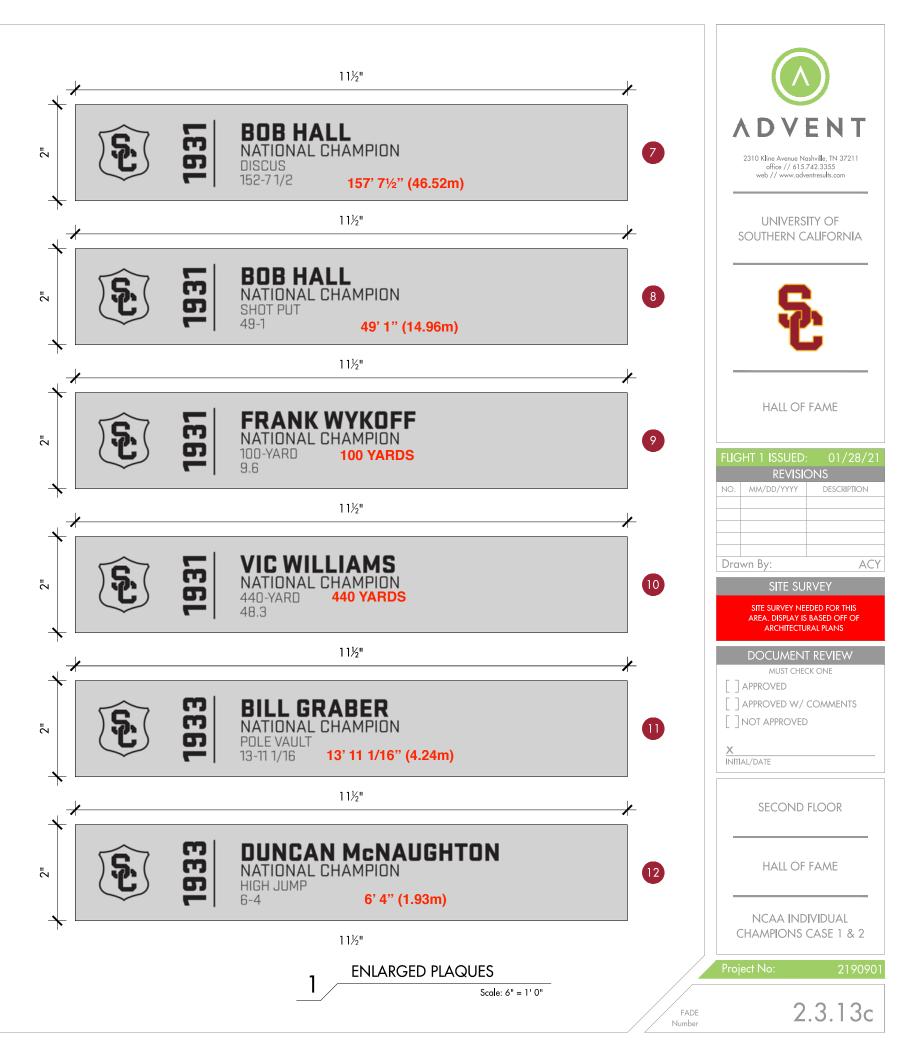

Ex: 38.6 (World & Collegiate Record)

notation will go after the time.

2

**ENLARGED PLAQUES** 

2310 Kline Avenue Nashville, TN 37211 office // 615.742.3355 web // www.adventresults.com

UNIVERSITY OF SOUTHERN CALIFORNIA

HALL OF FAME

| FLIC | GHT 1 ISSUED:<br>Revisio                          |                               |
|------|---------------------------------------------------|-------------------------------|
| NO.  | MM/DD/YYYY                                        | DESCRIPTION                   |
|      |                                                   |                               |
| Due  | D                                                 | AC                            |
| Dro  | iwn By:<br>SITE SUI                               |                               |
|      | SITE SURVEY NEE<br>AREA. DISPLAY IS<br>ARCHITECTU | EDED FOR THIS<br>BASED OFF OF |
|      | DOCUMENT                                          | REVIEW                        |
| Г -  | MUST CHEC                                         | CK ONE                        |
|      | APPROVED W/                                       | COMMENTS                      |
|      | NOT APPROVED                                      |                               |
|      |                                                   |                               |
|      | IAL/DATE                                          |                               |
|      |                                                   |                               |
|      | second                                            | FLOOR                         |
|      |                                                   |                               |
|      |                                                   |                               |
|      | HALL OF                                           | FAME                          |
|      |                                                   |                               |
|      |                                                   |                               |
|      | NCAA IND<br>CHAMPIONS (                           |                               |
|      |                                                   |                               |