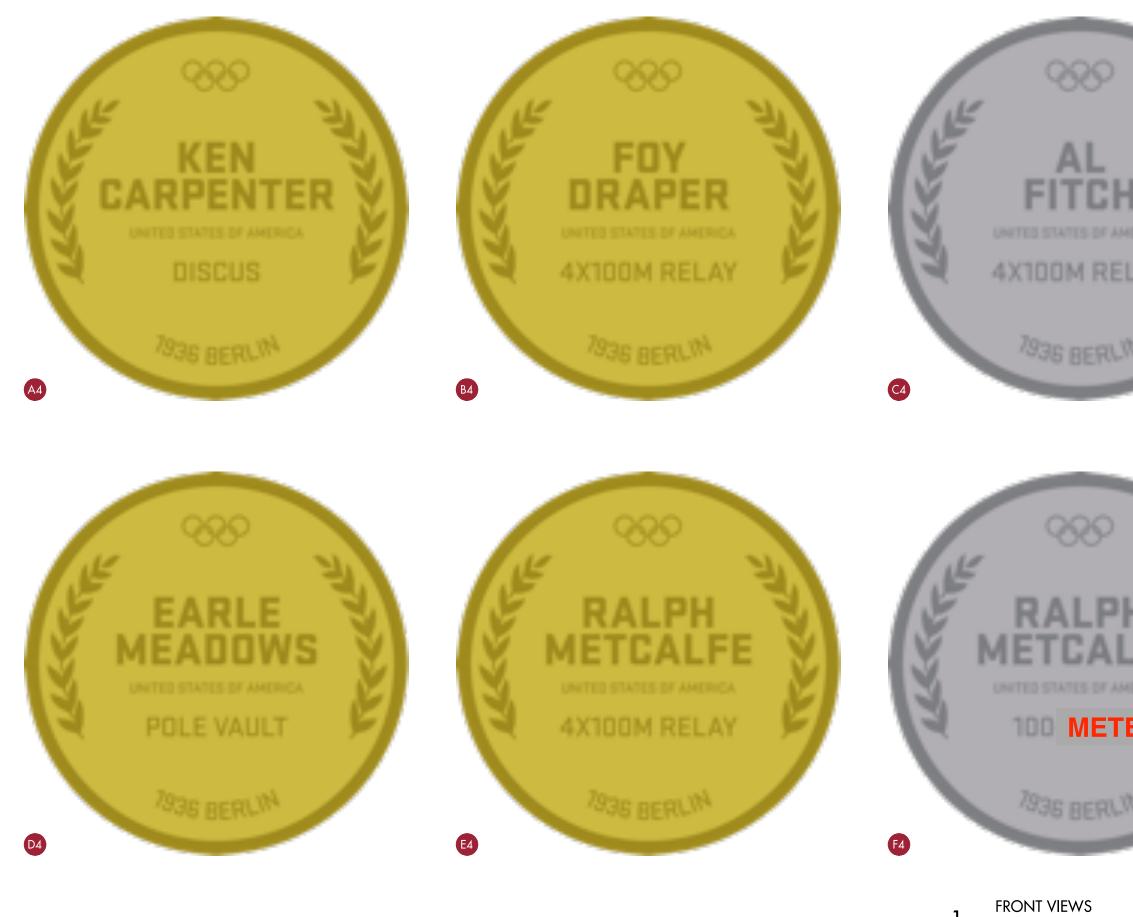

## Eliminate any 'dashes' for races on the medals

FRONT VIEWS

| EK                            | FLIGHT 1 ISSUED:   01/28/21     REVISIONS     NO.   MM/DD/YYYY     DESCRIPTION                                   |
|-------------------------------|------------------------------------------------------------------------------------------------------------------|
| TERS                          | X<br>INITIAL/DATE<br>SECOND FLOOR<br>HALL OF FAME<br>OLYMPIC MEDALISTS<br>& NCAA TROPHIES<br>Project No: 2190901 |
| Scale: 100%<br>FADE<br>Number | 2.3.16c                                                                                                          |