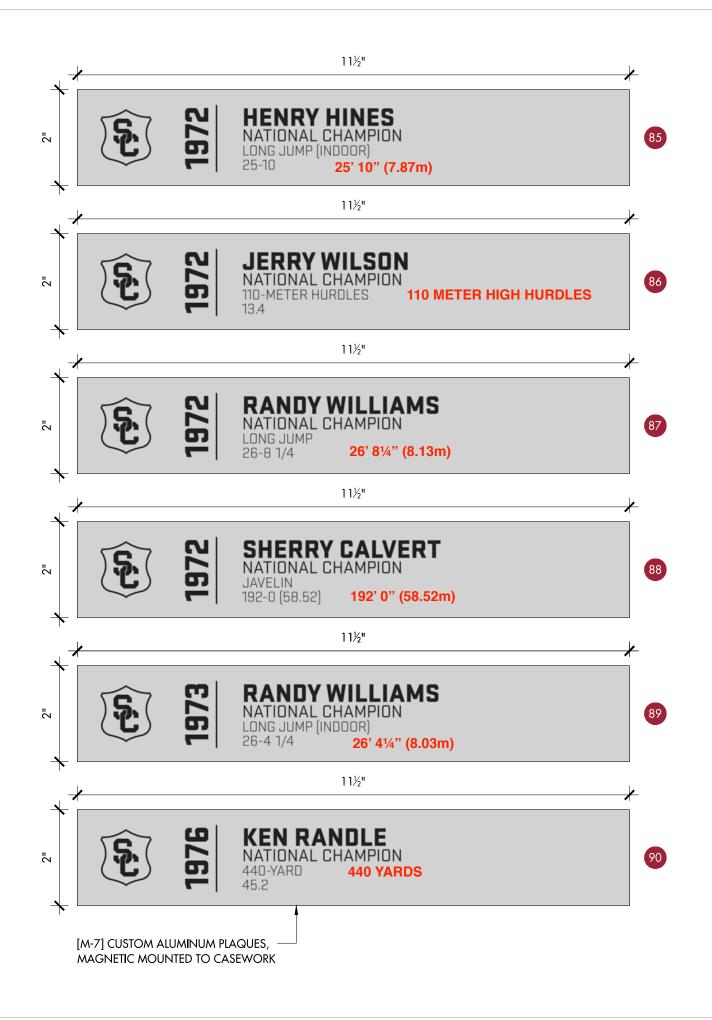

HALL OF FAME

| FLIC | GHT 1 ISSUED:<br>Revisio                          |                               |
|------|---------------------------------------------------|-------------------------------|
| NO.  | MM/DD/YYYY                                        | DESCRIPTION                   |
|      |                                                   |                               |
| Due  | D                                                 | AC                            |
| Dro  | iwn By:<br>SITE SUI                               |                               |
|      | SITE SURVEY NEE<br>AREA. DISPLAY IS<br>ARCHITECTU | EDED FOR THIS<br>BASED OFF OF |
|      | DOCUMENT                                          | REVIEW                        |
| Г -  | MUST CHEC                                         | CK ONE                        |
|      | APPROVED W/                                       | COMMENTS                      |
|      | NOT APPROVED                                      |                               |
|      |                                                   |                               |
|      | IAL/DATE                                          |                               |
|      |                                                   |                               |
|      | second                                            | FLOOR                         |
|      |                                                   |                               |
|      |                                                   |                               |
|      | HALL OF                                           | FAME                          |
|      |                                                   |                               |
|      |                                                   |                               |
|      | NCAA IND<br>CHAMPIONS (                           |                               |
|      |                                                   |                               |