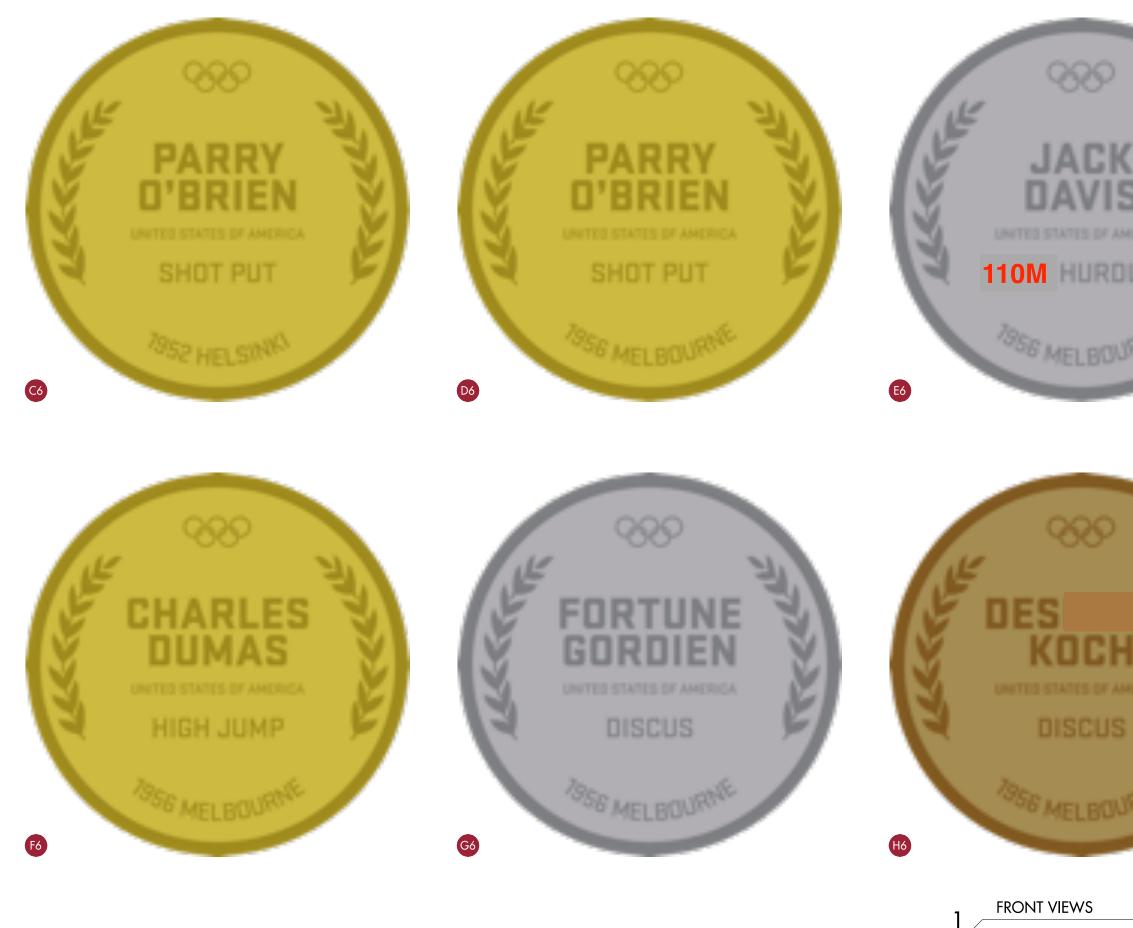

## Eliminate any 'dashes' for races on the medals

FRONT VIEWS

| EK                            | FLIGHT 1 ISSUED:   01/28/21     REVISIONS     NO.   MM/DD/YYYY     DESCRIPTION                                   |
|-------------------------------|------------------------------------------------------------------------------------------------------------------|
| TERS                          | X<br>INITIAL/DATE<br>SECOND FLOOR<br>HALL OF FAME<br>OLYMPIC MEDALISTS<br>& NCAA TROPHIES<br>Project No: 2190901 |
| Scale: 100%<br>FADE<br>Number | 2.3.16c                                                                                                          |