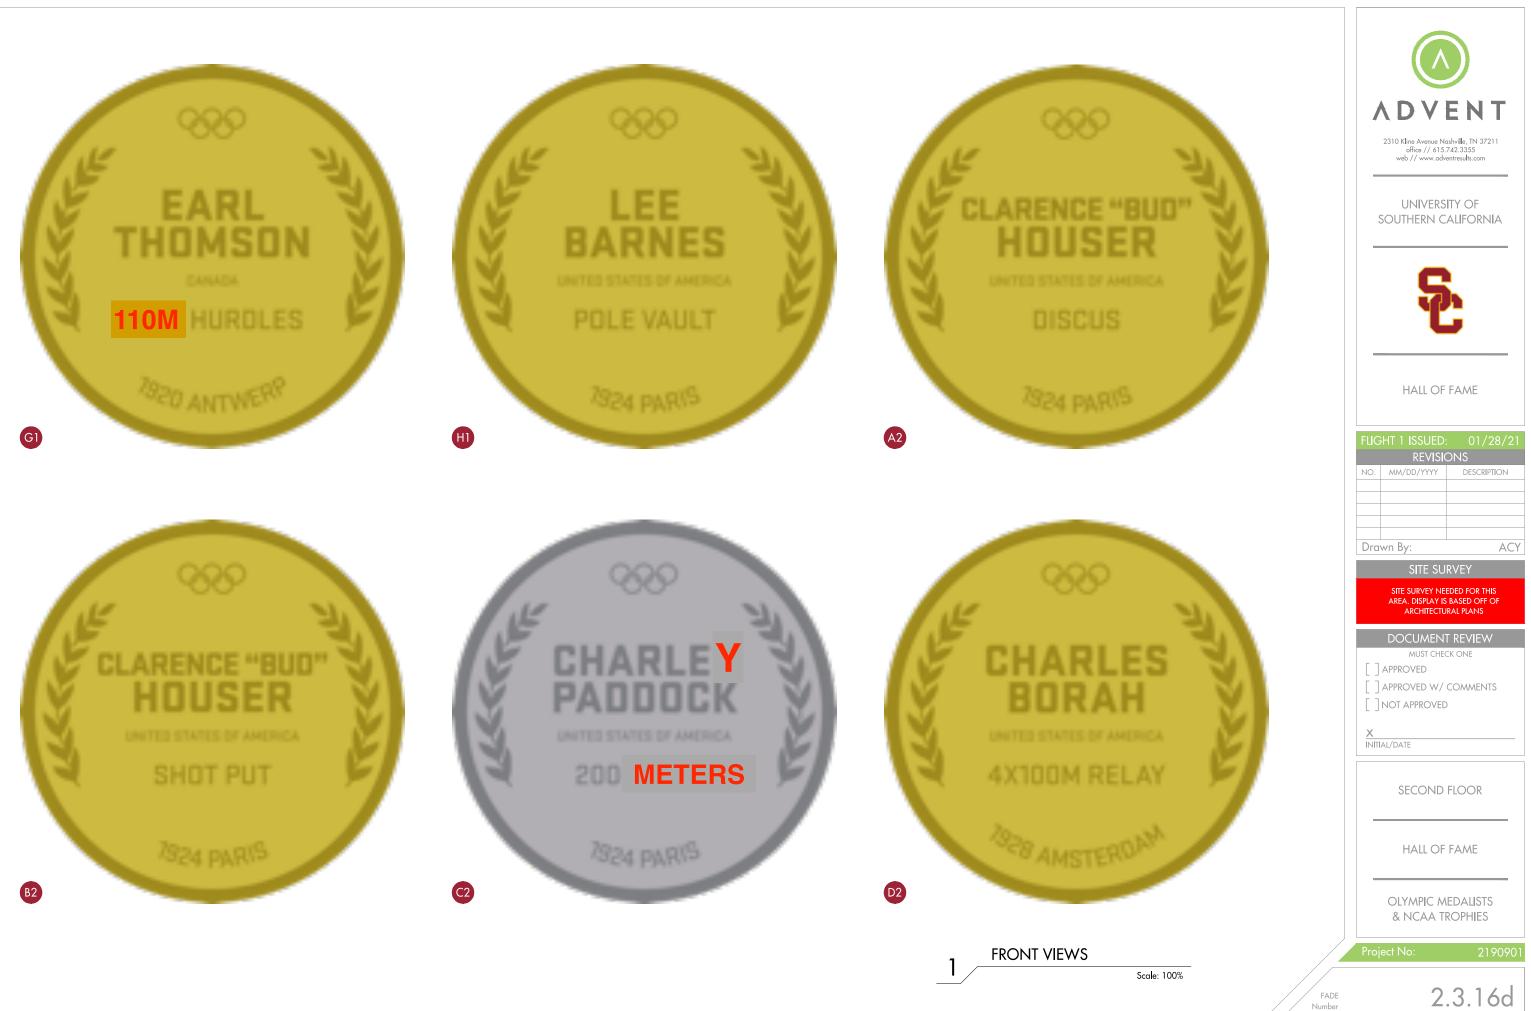

## Eliminate any 'dashes' for races on the medals

FRONT VIEWS

| EK                            | FLIGHT 1 ISSUED:   01/28/21     REVISIONS     NO.   MM/DD/YYYY     DESCRIPTION                                   |
|-------------------------------|------------------------------------------------------------------------------------------------------------------|
| TERS                          | X<br>INITIAL/DATE<br>SECOND FLOOR<br>HALL OF FAME<br>OLYMPIC MEDALISTS<br>& NCAA TROPHIES<br>Project No: 2190901 |
| Scale: 100%<br>FADE<br>Number | 2.3.16c                                                                                                          |