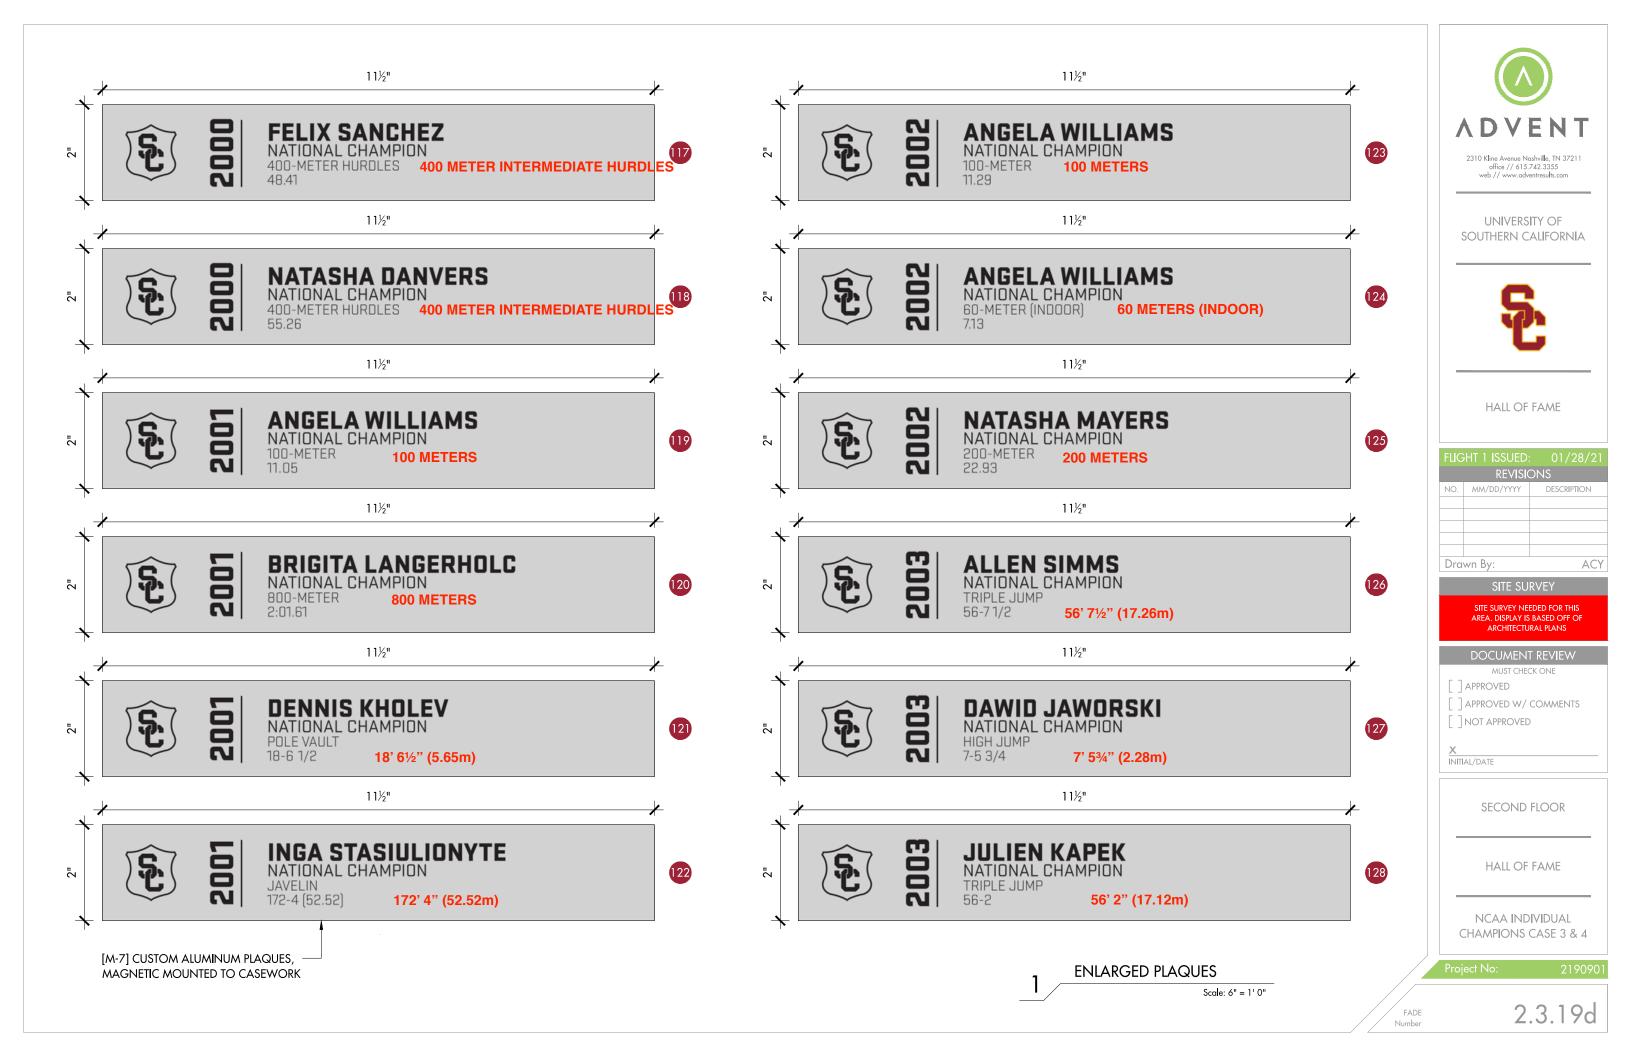

Ex: 38.6 (World & Collegiate Record)

notation will go after the time.

2

**ENLARGED PLAQUES** 

2310 Kline Avenue Nashville, TN 37211 office // 615.742.3355 web // www.adventresults.com

UNIVERSITY OF SOUTHERN CALIFORNIA