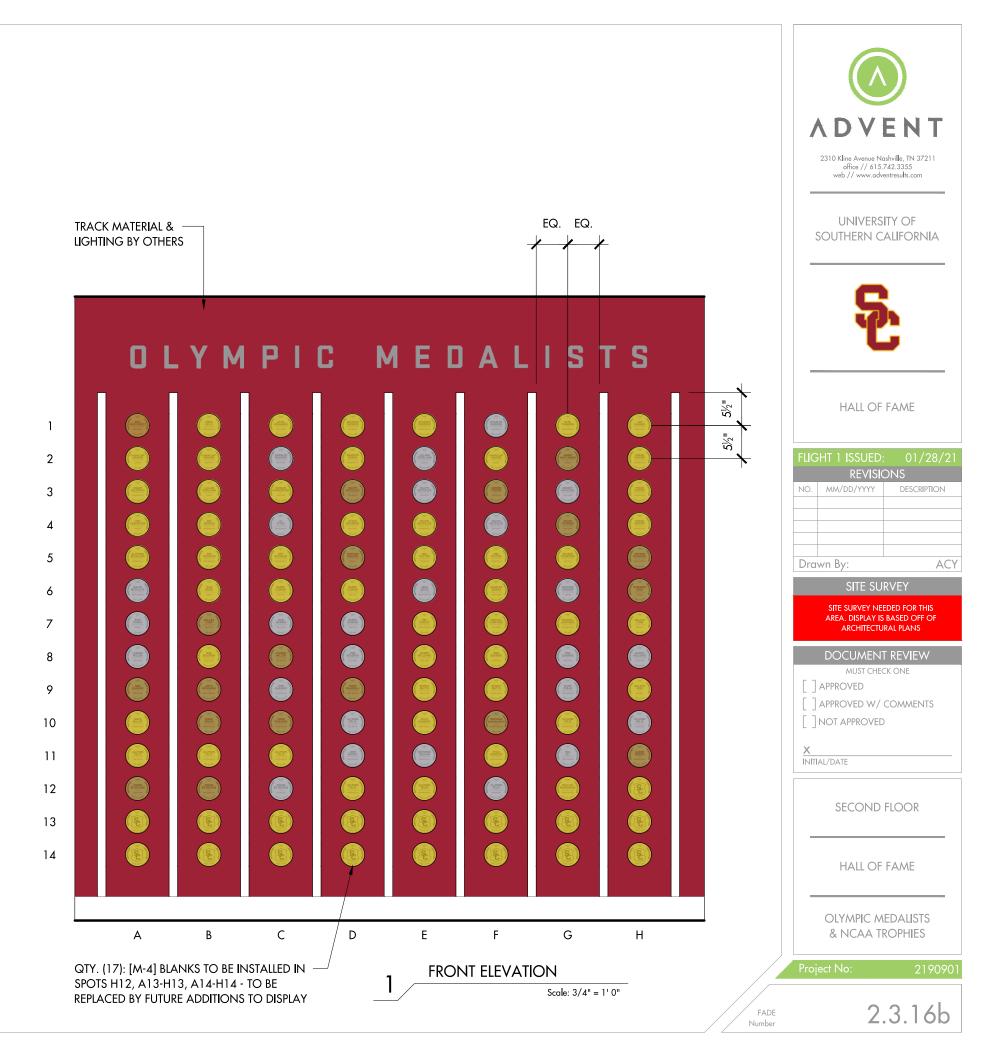

| INCIRO A         |                | CONTRACTOR OF CO | ashville, TN 37211<br>742.3355<br>entresults.com |
|------------------|----------------|--------------------------------------------------------------------------------------------------------------------------------------------------------------------------------------------------------------------------------------------------------------------------------------------------------------------------------------------------------------------------------------------------------------------------------------------------------------------------------------------------------------------------------------------------------------------------------------------------------------------------------------------------------------------------------------------------------------------------------------------------------------------------------------------------------------------------------------------------------------------------------------------------------------------------------------------------------------------------------------------------------------------------------------------------------------------------------------------------------------------------------------------------------------------------------------------------------------------------------------------------------------------------------------------------------------------------------------------------------------------------------------------------------------------------------------------------------------------------------------------------------------------------------------------------------------------------------------------------------------------------------------------------------------------------------------------------------------------------------------------------------------------------------------------------------------------------------------------------------------------------------------------------------------------------------------------------------------------------------------------------------------------------------------------------------------------------------------------------------------------------------|--------------------------------------------------|
| QTY. (17) BLANKS |                | FLIGHT 1 ISSUED<br>REVISION<br>NO. MM/DD/YYYY                                                                                                                                                                                                                                                                                                                                                                                                                                                                                                                                                                                                                                                                                                                                                                                                                                                                                                                                                                                                                                                                                                                                                                                                                                                                                                                                                                                                                                                                                                                                                                                                                                                                                                                                                                                                                                                                                                                                                                                                                                                                                  |                                                  |
| - 23             |                | Drawn By:<br>SITE SU<br>SITE SUVEY NE<br>AREA. DISPLAY IS<br>ARCHITECTU<br>DOCUMENT<br>MUST CHER                                                                                                                                                                                                                                                                                                                                                                                                                                                                                                                                                                                                                                                                                                                                                                                                                                                                                                                                                                                                                                                                                                                                                                                                                                                                                                                                                                                                                                                                                                                                                                                                                                                                                                                                                                                                                                                                                                                                                                                                                               | EDED FOR THIS<br>BASED OFF OF<br>RAL PLANS       |
|                  |                | [ ] APPROVED<br>[ ] APPROVED W/<br>[ ] NOT APPROVED<br>X<br>INITIAL/DATE                                                                                                                                                                                                                                                                                                                                                                                                                                                                                                                                                                                                                                                                                                                                                                                                                                                                                                                                                                                                                                                                                                                                                                                                                                                                                                                                                                                                                                                                                                                                                                                                                                                                                                                                                                                                                                                                                                                                                                                                                                                       |                                                  |
| 200              |                | SECOND<br>HALL OF                                                                                                                                                                                                                                                                                                                                                                                                                                                                                                                                                                                                                                                                                                                                                                                                                                                                                                                                                                                                                                                                                                                                                                                                                                                                                                                                                                                                                                                                                                                                                                                                                                                                                                                                                                                                                                                                                                                                                                                                                                                                                                              |                                                  |
|                  |                | OLYMPIC M<br>& NCAA TI<br>Project No:                                                                                                                                                                                                                                                                                                                                                                                                                                                                                                                                                                                                                                                                                                                                                                                                                                                                                                                                                                                                                                                                                                                                                                                                                                                                                                                                                                                                                                                                                                                                                                                                                                                                                                                                                                                                                                                                                                                                                                                                                                                                                          |                                                  |
| Scale: 100%      | FADE<br>Number |                                                                                                                                                                                                                                                                                                                                                                                                                                                                                                                                                                                                                                                                                                                                                                                                                                                                                                                                                                                                                                                                                                                                                                                                                                                                                                                                                                                                                                                                                                                                                                                                                                                                                                                                                                                                                                                                                                                                                                                                                                                                                                                                | .3.16r                                           |