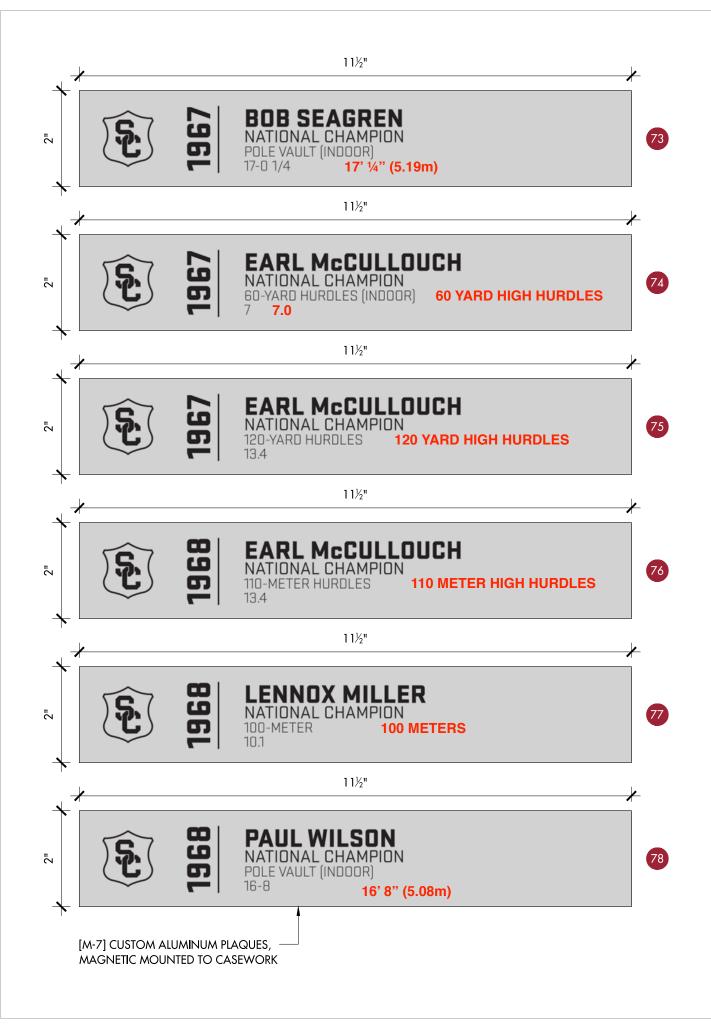

Ex: 38.6 (World & Collegiate Record)

notation will go after the time.

2

**ENLARGED PLAQUES** 

2310 Kline Avenue Nashville, TN 37211 office // 615.742.3355 web // www.adventresults.com

UNIVERSITY OF SOUTHERN CALIFORNIA