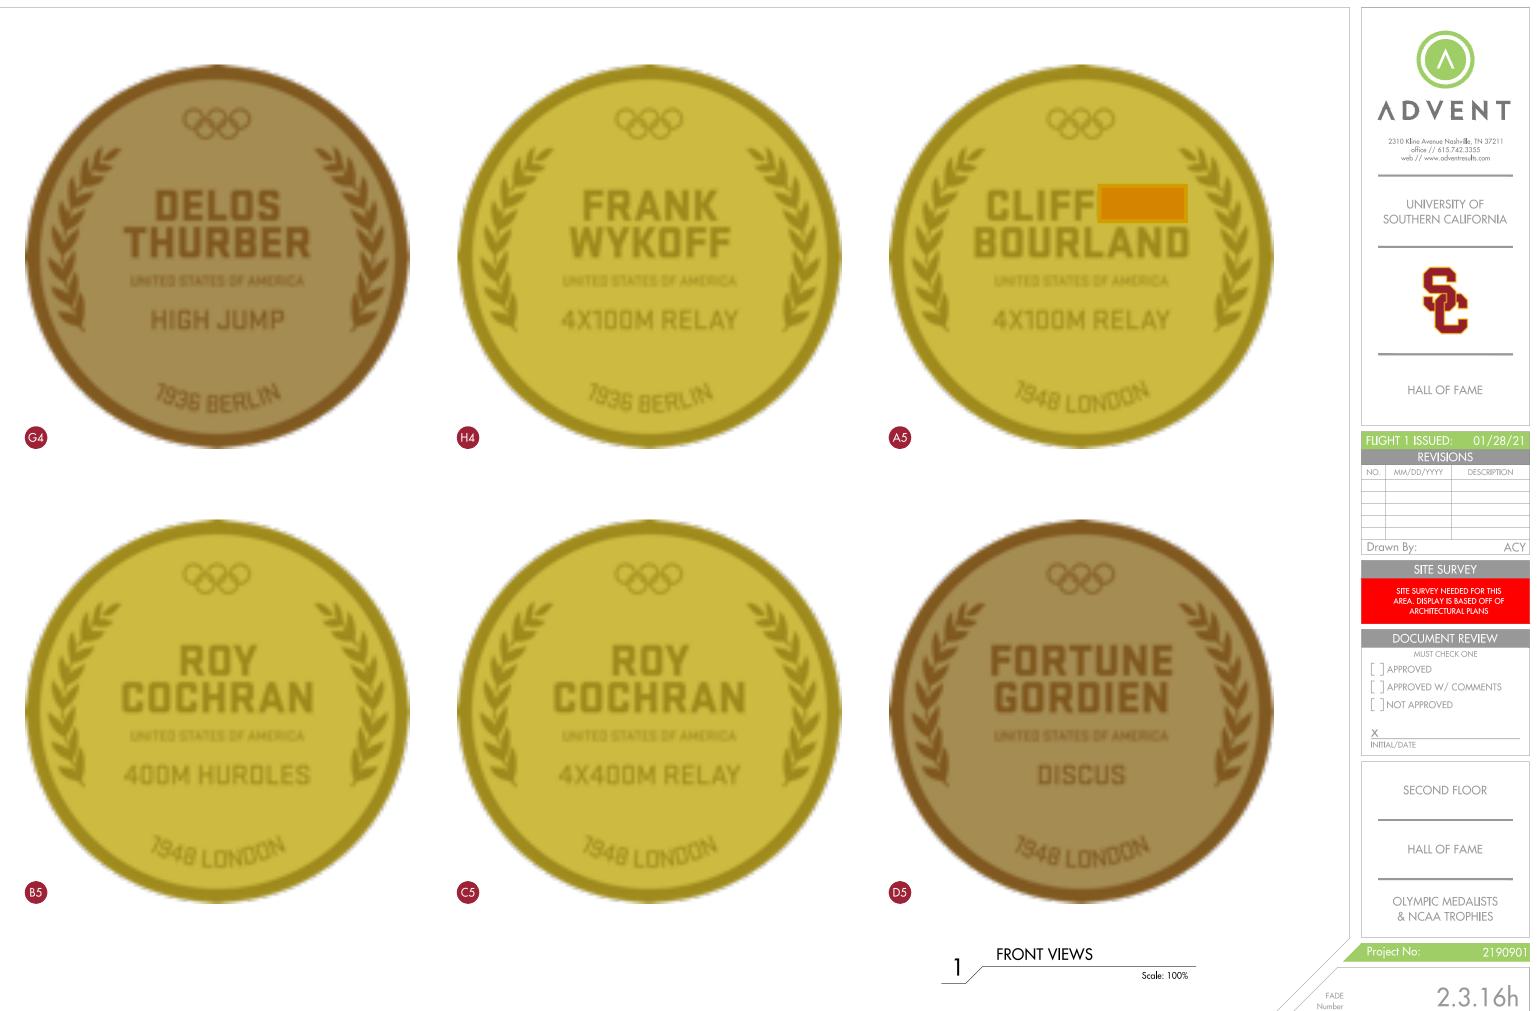

## Eliminate any 'dashes' for races on the medals

FRONT VIEWS

| EK                            | FLIGHT 1 ISSUED:   01/28/21     REVISIONS     NO.   MM/DD/YYYY     DESCRIPTION                                   |
|-------------------------------|------------------------------------------------------------------------------------------------------------------|
| TERS                          | X<br>INITIAL/DATE<br>SECOND FLOOR<br>HALL OF FAME<br>OLYMPIC MEDALISTS<br>& NCAA TROPHIES<br>Project No: 2190901 |
| Scale: 100%<br>FADE<br>Number | 2.3.16c                                                                                                          |