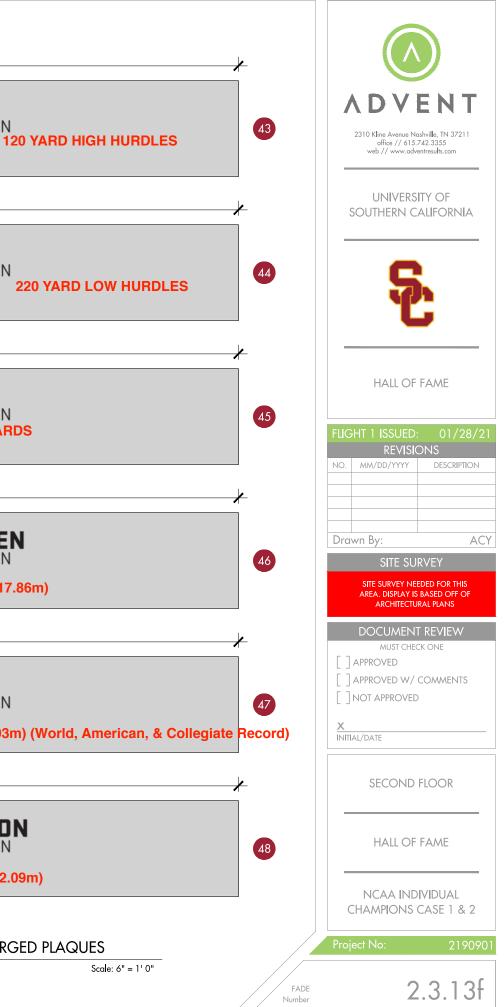

HALL OF FAME

| FLIC | GHT 1 ISSUED:<br>Revisio                          |                               |
|------|---------------------------------------------------|-------------------------------|
| NO.  | MM/DD/YYYY                                        | DESCRIPTION                   |
|      |                                                   |                               |
| Due  | D                                                 | AC                            |
| Dro  | iwn By:<br>SITE SUI                               |                               |
|      | SITE SURVEY NEE<br>AREA. DISPLAY IS<br>ARCHITECTU | EDED FOR THIS<br>BASED OFF OF |
|      | DOCUMENT                                          | REVIEW                        |
| Г -  | MUST CHEC                                         | CK ONE                        |
|      | APPROVED W/                                       | COMMENTS                      |
|      | NOT APPROVED                                      |                               |
|      |                                                   |                               |
|      | IAL/DATE                                          |                               |
|      |                                                   |                               |
|      | second                                            | FLOOR                         |
|      |                                                   |                               |
|      |                                                   |                               |
|      | HALL OF                                           | FAME                          |
|      |                                                   |                               |
|      |                                                   |                               |
|      | NCAA IND<br>CHAMPIONS (                           |                               |
|      |                                                   |                               |

2.3.19g

FADE Number