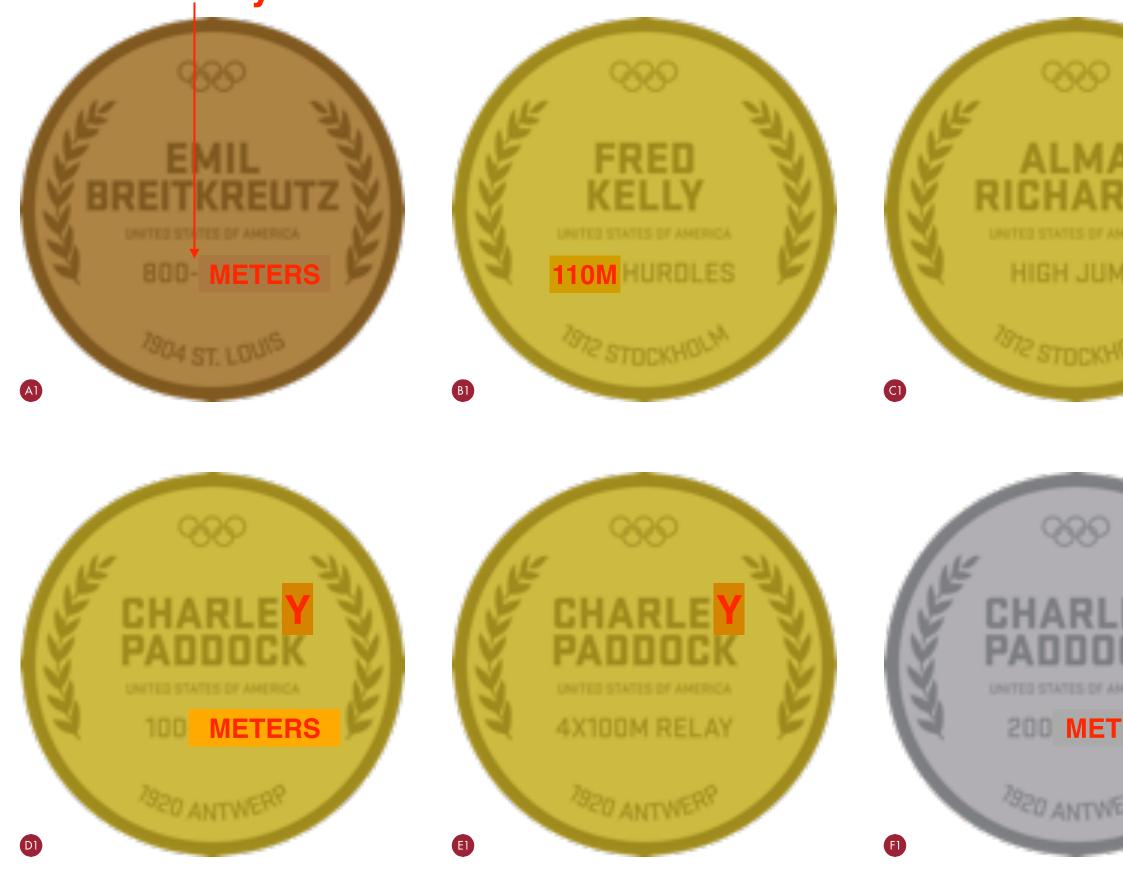

## Eliminate any 'dashes' for races on the medals

FRONT VIEWS

| EK                            | FLIGHT 1 ISSUED:   01/28/21     REVISIONS     NO.   MM/DD/YYYY     DESCRIPTION                                   |
|-------------------------------|------------------------------------------------------------------------------------------------------------------|
| TERS                          | X<br>INITIAL/DATE<br>SECOND FLOOR<br>HALL OF FAME<br>OLYMPIC MEDALISTS<br>& NCAA TROPHIES<br>Project No: 2190901 |
| Scale: 100%<br>FADE<br>Number | 2.3.16c                                                                                                          |