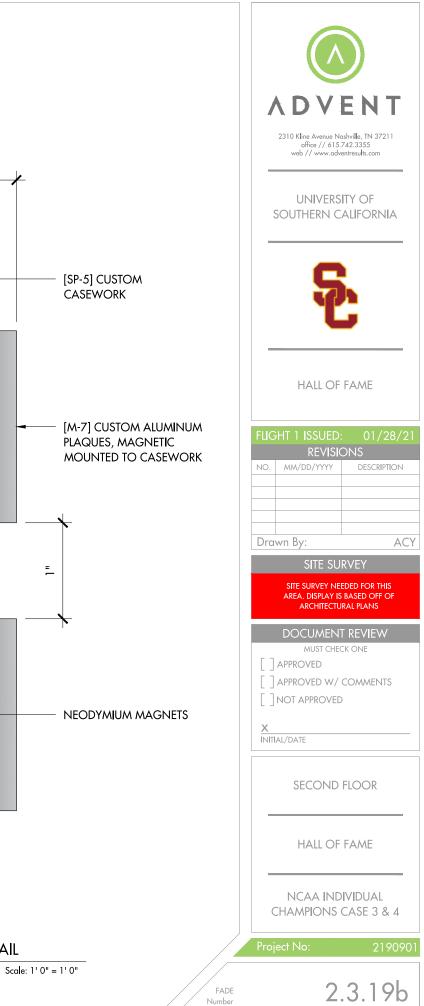

| .3.16r                                           |

















Ex: 38.6 (World & Collegiate Record)

notation will go after the time.

2

**ENLARGED PLAQUES** 



2310 Kline Avenue Nashville, TN 37211 office // 615.742.3355 web // www.adventresults.com

UNIVERSITY OF SOUTHERN CALIFORNIA



HALL OF FAME

| FLIC | GHT 1 ISSUED:<br>Revisio                          |                               |
|------|---------------------------------------------------|-------------------------------|
| NO.  | MM/DD/YYYY                                        | DESCRIPTION                   |
|      |                                                   |                               |
| Due  | D                                                 | AC                            |
| Dro  | iwn By:<br>SITE SUI                               |