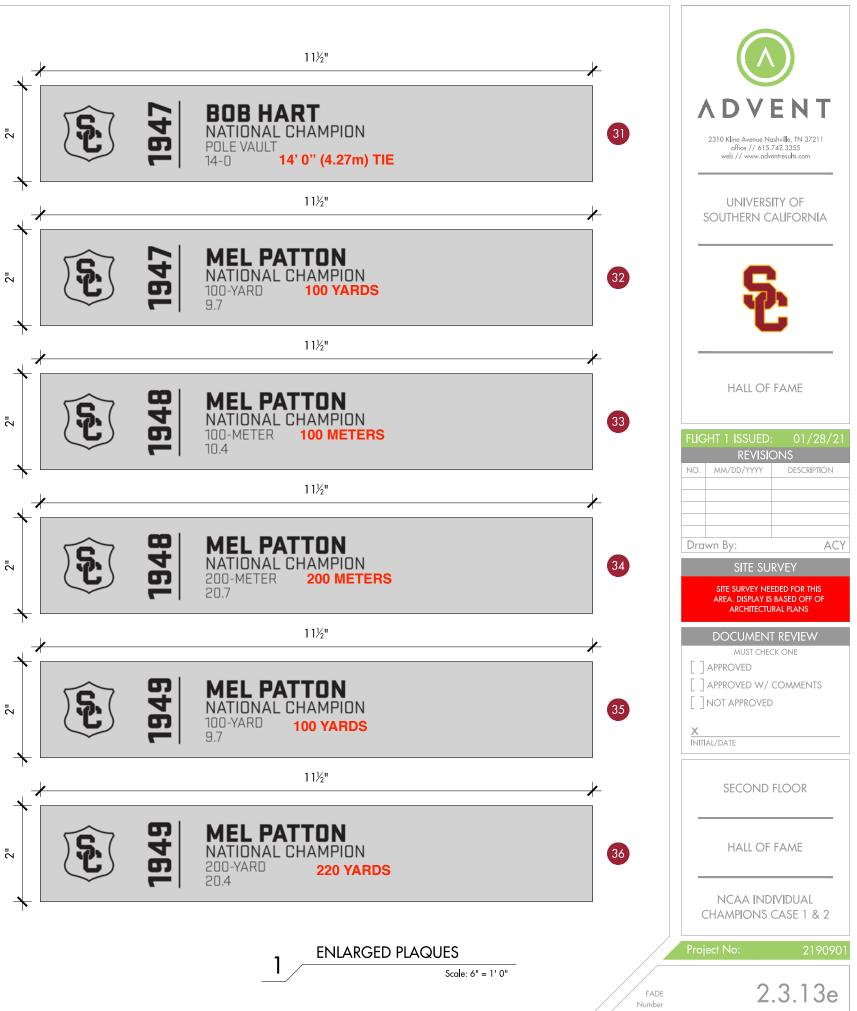

Ex: 38.6 (World & Collegiate Record)

notation will go after the time.

2

**ENLARGED PLAQUES** 

2310 Kline Avenue Nashville, TN 37211 office // 615.742.3355 web // www.adventresults.com

UNIVERSITY OF SOUTHERN CALIFORNIA

HALL OF FAME

| FLIC | GHT 1 ISSUED:<br>Revisio                          |                               |
|------|---------------------------------------------------|-------------------------------|
| NO.  | MM/DD/YYYY                                        | DESCRIPTION                   |
|      |                                                   |                               |
| Due  | D                                                 | AC                            |
| Dro  | iwn By:<br>SITE SUI                               |                               |
|      | SITE SURVEY NEE<br>AREA. DISPLAY IS<br>ARCHITECTU | EDED FOR THIS<br>BASED OFF OF |
|      | DOCUMENT                                          | REVIEW                        |
| Г -  | MUST CHEC                                         | CK ONE                        |
|      | APPROVED W/                                       | COMMENTS                      |
|      | NOT APPROVED                                      |                               |
|      |                                                   |                               |
|      | IAL/DATE                                          |                               |
|      |                                                   |                               |
|      | second                                            | FLOOR                         |
|      |                                                   |                               |
|      |                                                   |                               |
|      | HALL OF                                           | FAME                          |
|      |                                                   |                               |
|      |                                                   |                               |
|      | NCAA IND<br>CHAMPIONS (                           |                               |
|      |                                                   |                               |