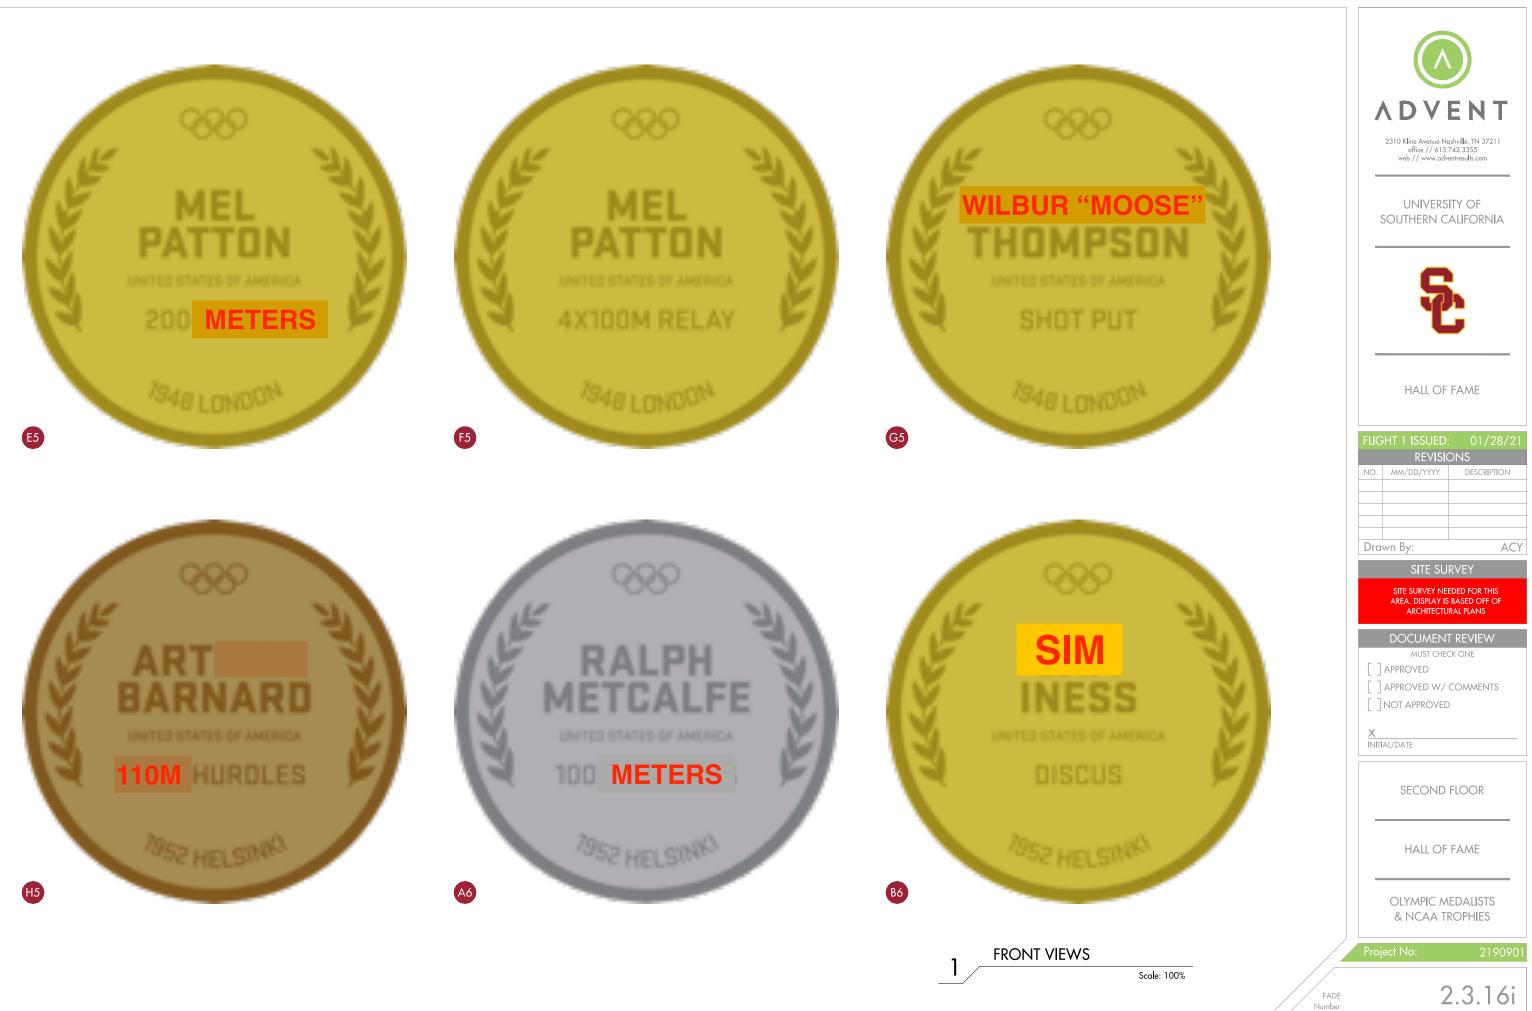

## Eliminate any 'dashes' for races on the medals

FRONT VIEWS

| EK                            | FLIGHT 1 ISSUED:   01/28/21     REVISIONS     NO.   MM/DD/YYYY     DESCRIPTION                                   |
|-------------------------------|------------------------------------------------------------------------------------------------------------------|
| TERS                          | X<br>INITIAL/DATE<br>SECOND FLOOR<br>HALL OF FAME<br>OLYMPIC MEDALISTS<br>& NCAA TROPHIES<br>Project No: 2190901 |
| Scale: 100%<br>FADE<br>Number | 2.3.16c                                                                                                          |