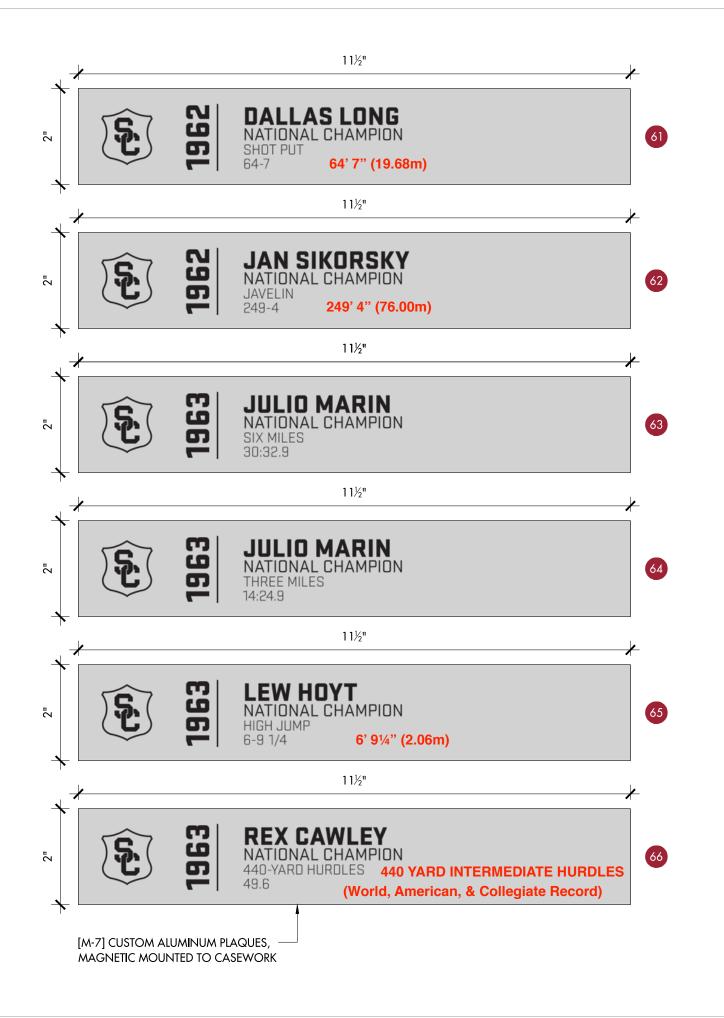

## Eliminate any 'dashes' for races on the medals

FRONT VIEWS

| EK                            | FLIGHT 1 ISSUED:   01/28/21     REVISIONS     NO.   MM/DD/YYYY     DESCRIPTION                                   |
|-------------------------------|------------------------------------------------------------------------------------------------------------------|
| TERS                          | X<br>INITIAL/DATE<br>SECOND FLOOR<br>HALL OF FAME<br>OLYMPIC MEDALISTS<br>& NCAA TROPHIES<br>Project No: 2190901 |
| Scale: 100%<br>FADE<br>Number | 2.3.16c                                                                                                          |