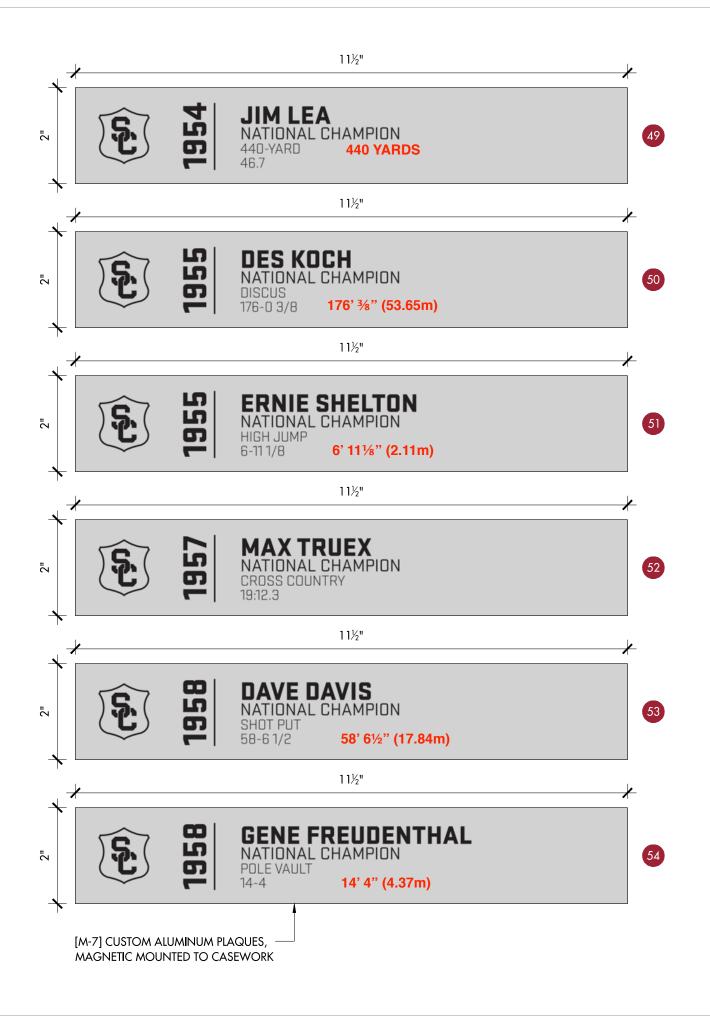

## Eliminate any 'dashes' for races on the medals

FRONT VIEWS

| EK                            | FLIGHT 1 ISSUED:   01/28/21     REVISIONS     NO.   MM/DD/YYYY     DESCRIPTION                                   |
|-------------------------------|------------------------------------------------------------------------------------------------------------------|
| TERS                          | X<br>INITIAL/DATE<br>SECOND FLOOR<br>HALL OF FAME<br>OLYMPIC MEDALISTS<br>& NCAA TROPHIES<br>Project No: 2190901 |
| Scale: 100%<br>FADE<br>Number | 2.3.16c                                                                                                          |