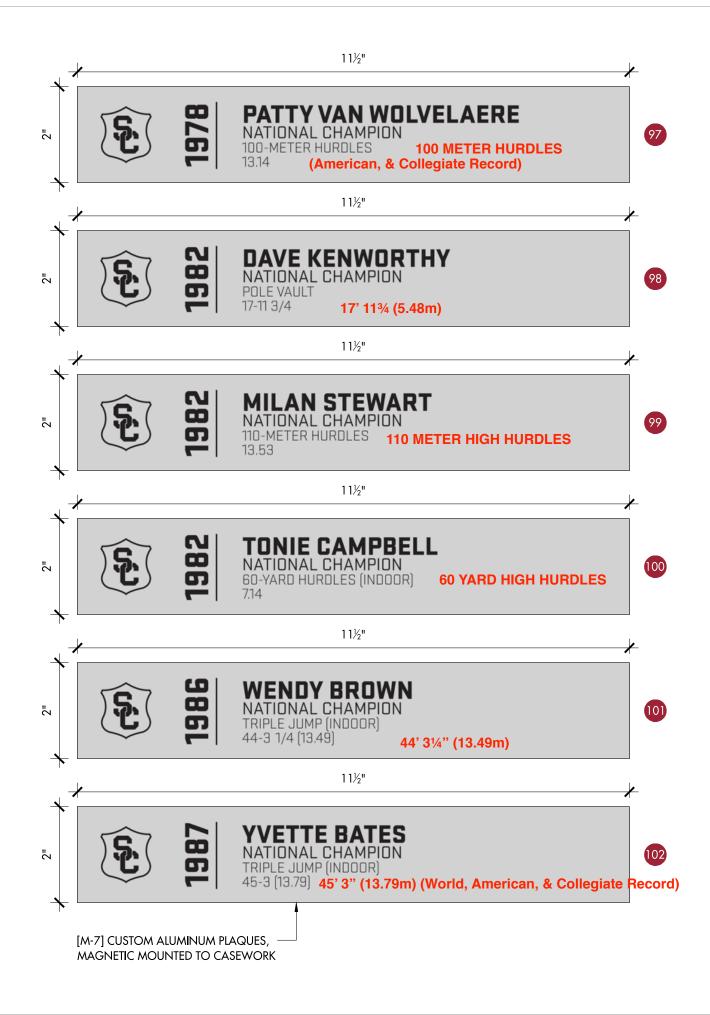

HALL OF FAME

| FLIC | GHT 1 ISSUED:<br>Revisio                          |                               |
|------|---------------------------------------------------|-------------------------------|
| NO.  | MM/DD/YYYY                                        | DESCRIPTION                   |
|      |                                                   |                               |
| Due  | D                                                 | AC                            |
| Dro  | iwn By:<br>SITE SUI                               |                               |
|      | SITE SURVEY NEE<br>AREA. DISPLAY IS<br>ARCHITECTU | EDED FOR THIS<br>BASED OFF OF |
|      | DOCUMENT                                          | REVIEW                        |
| Г -  | MUST CHEC                                         | CK ONE                        |
|      | APPROVED W/                                       | COMMENTS                      |
|      | NOT APPROVED                                      |                               |
|      |                                                   |                               |
|      | IAL/DATE                                          |                               |
|      |                                                   |                               |
|      | second                                            | FLOOR                         |
|      |                                                   |                               |
|      |                                                   |                               |
|      | HALL OF                                           | FAME                          |
|      |                                                   |                               |
|      |                                                   |                               |
|      | NCAA IND<br>CHAMPIONS (                           |                               |
|      |                                                   |                               |