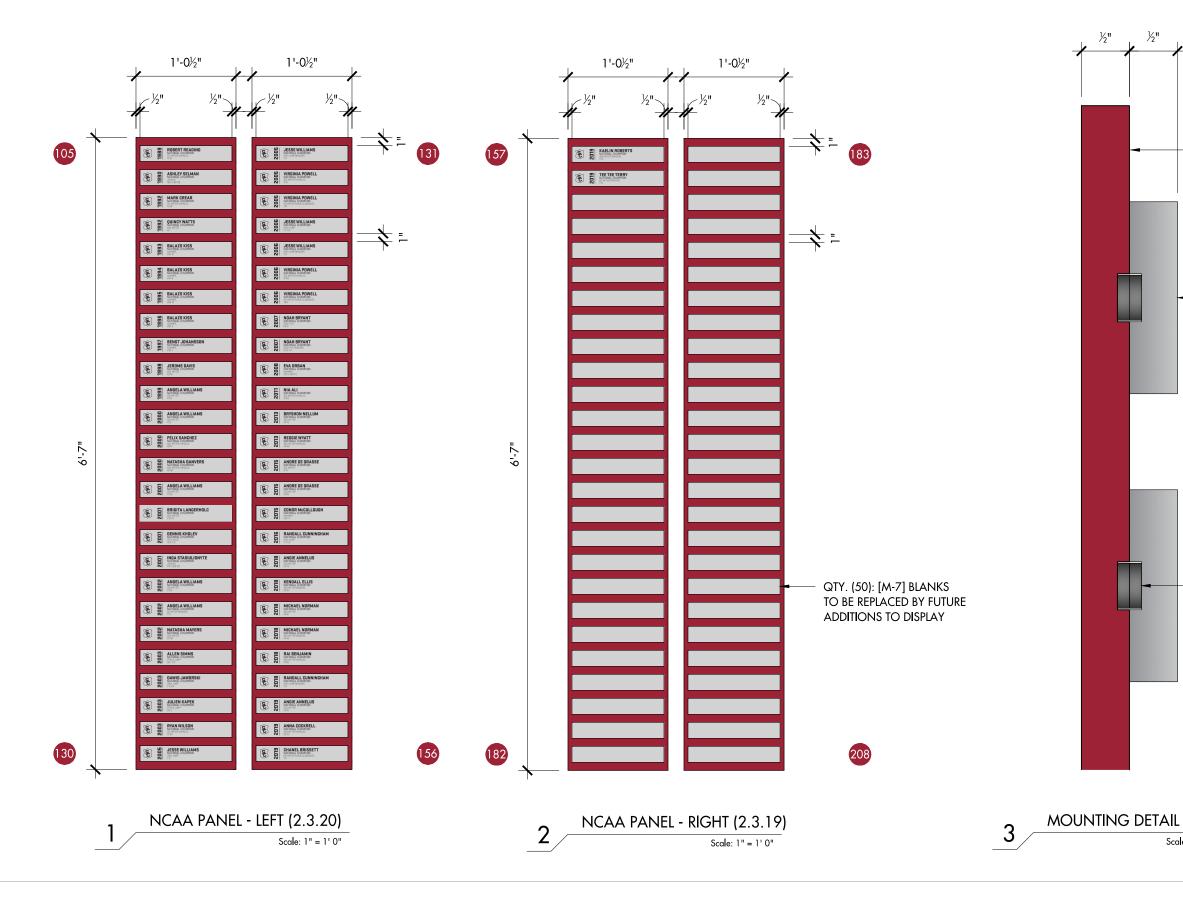

| INCIRO A         |                | CONTRACTOR OF CO | ashville, TN 37211<br>742.3355<br>entresults.com |
|------------------|----------------|--------------------------------------------------------------------------------------------------------------------------------------------------------------------------------------------------------------------------------------------------------------------------------------------------------------------------------------------------------------------------------------------------------------------------------------------------------------------------------------------------------------------------------------------------------------------------------------------------------------------------------------------------------------------------------------------------------------------------------------------------------------------------------------------------------------------------------------------------------------------------------------------------------------------------------------------------------------------------------------------------------------------------------------------------------------------------------------------------------------------------------------------------------------------------------------------------------------------------------------------------------------------------------------------------------------------------------------------------------------------------------------------------------------------------------------------------------------------------------------------------------------------------------------------------------------------------------------------------------------------------------------------------------------------------------------------------------------------------------------------------------------------------------------------------------------------------------------------------------------------------------------------------------------------------------------------------------------------------------------------------------------------------------------------------------------------------------------------------------------------------------|--------------------------------------------------|
| QTY. (17) BLANKS |                | FLIGHT 1 ISSUED<br>REVISION<br>NO. MM/DD/YYYY                                                                                                                                                                                                                                                                                                                                                                                                                                                                                                                                                                                                                                                                                                                                                                                                                                                                                                                                                                                                                                                                                                                                                                                                                                                                                                                                                                                                                                                                                                                                                                                                                                                                                                                                                                                                                                                                                                                                                                                                                                                                                  |                                                  |
| - 23             |                | Drawn By:<br>SITE SU<br>SITE SUVEY NE<br>AREA. DISPLAY IS<br>ARCHITECTU<br>DOCUMENT<br>MUST CHER                                                                                                                                                                                                                                                                                                                                                                                                                                                                                                                                                                                                                                                                                                                                                                                                                                                                                                                                                                                                                                                                                                                                                                                                                                                                                                                                                                                                                                                                                                                                                                                                                                                                                                                                                                                                                                                                                                                                                                                                                               | EDED FOR THIS<br>BASED OFF OF<br>RAL PLANS       |
|                  |                | [ ] APPROVED<br>[ ] APPROVED W/<br>[ ] NOT APPROVED<br>X<br>INITIAL/DATE                                                                                                                                                                                                                                                                                                                                                                                                                                                                                                                                                                                                                                                                                                                                                                                                                                                                                                                                                                                                                                                                                                                                                                                                                                                                                                                                                                                                                                                                                                                                                                                                                                                                                                                                                                                                                                                                                                                                                                                                                                                       |                                                  |
| 200              |                | SECOND<br>HALL OF                                                                                                                                                                                                                                                                                                                                                                                                                                                                                                                                                                                                                                                                                                                                                                                                                                                                                                                                                                                                                                                                                                                                                                                                                                                                                                                                                                                                                                                                                                                                                                                                                                                                                                                                                                                                                                                                                                                                                                                                                                                                                                              |                                                  |
|                  |                | OLYMPIC M<br>& NCAA TI<br>Project No:                                                                                                                                                                                                                                                                                                                                                                                                                                                                                                                                                                                                                                                                                                                                                                                                                                                                                                                                                                                                                                                                                                                                                                                                                                                                                                                                                                                                                                                                                                                                                                                                                                                                                                                                                                                                                                                                                                                                                                                                                                                                                          |                                                  |
| Scale: 100%      | FADE<br>Number |                                                                                                                                                                                                                                                                                                                                                                                                                                                                                                                                                                                                                                                                                                                                                                                                                                                                                                                                                                                                                                                                                                                                                                                                                                                                                                                                                                                                                                                                                                                                                                                                                                                                                                                                                                                                                                                                                                                                                                                                                                                                                                                                | .3.16r                                           |