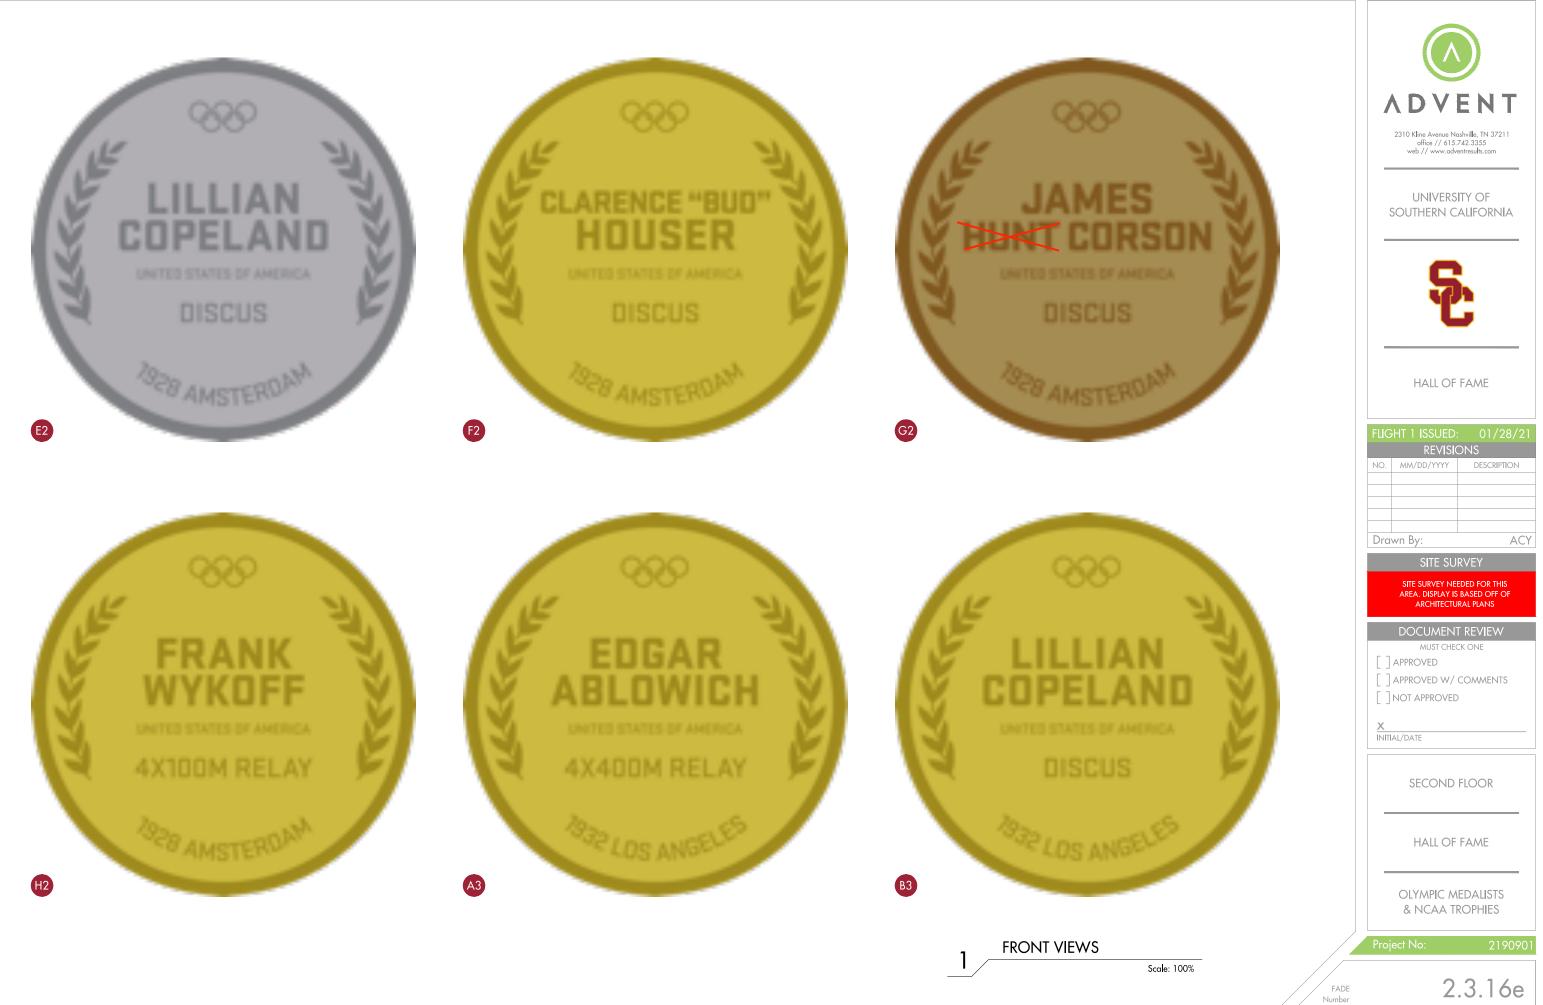

## Eliminate any 'dashes' for races on the medals

FRONT VIEWS

| EK                            | FLIGHT 1 ISSUED:   01/28/21     REVISIONS     NO.   MM/DD/YYYY     DESCRIPTION                                   |
|-------------------------------|------------------------------------------------------------------------------------------------------------------|
| TERS                          | X<br>INITIAL/DATE<br>SECOND FLOOR<br>HALL OF FAME<br>OLYMPIC MEDALISTS<br>& NCAA TROPHIES<br>Project No: 2190901 |
| Scale: 100%<br>FADE<br>Number | 2.3.16c                                                                                                          |