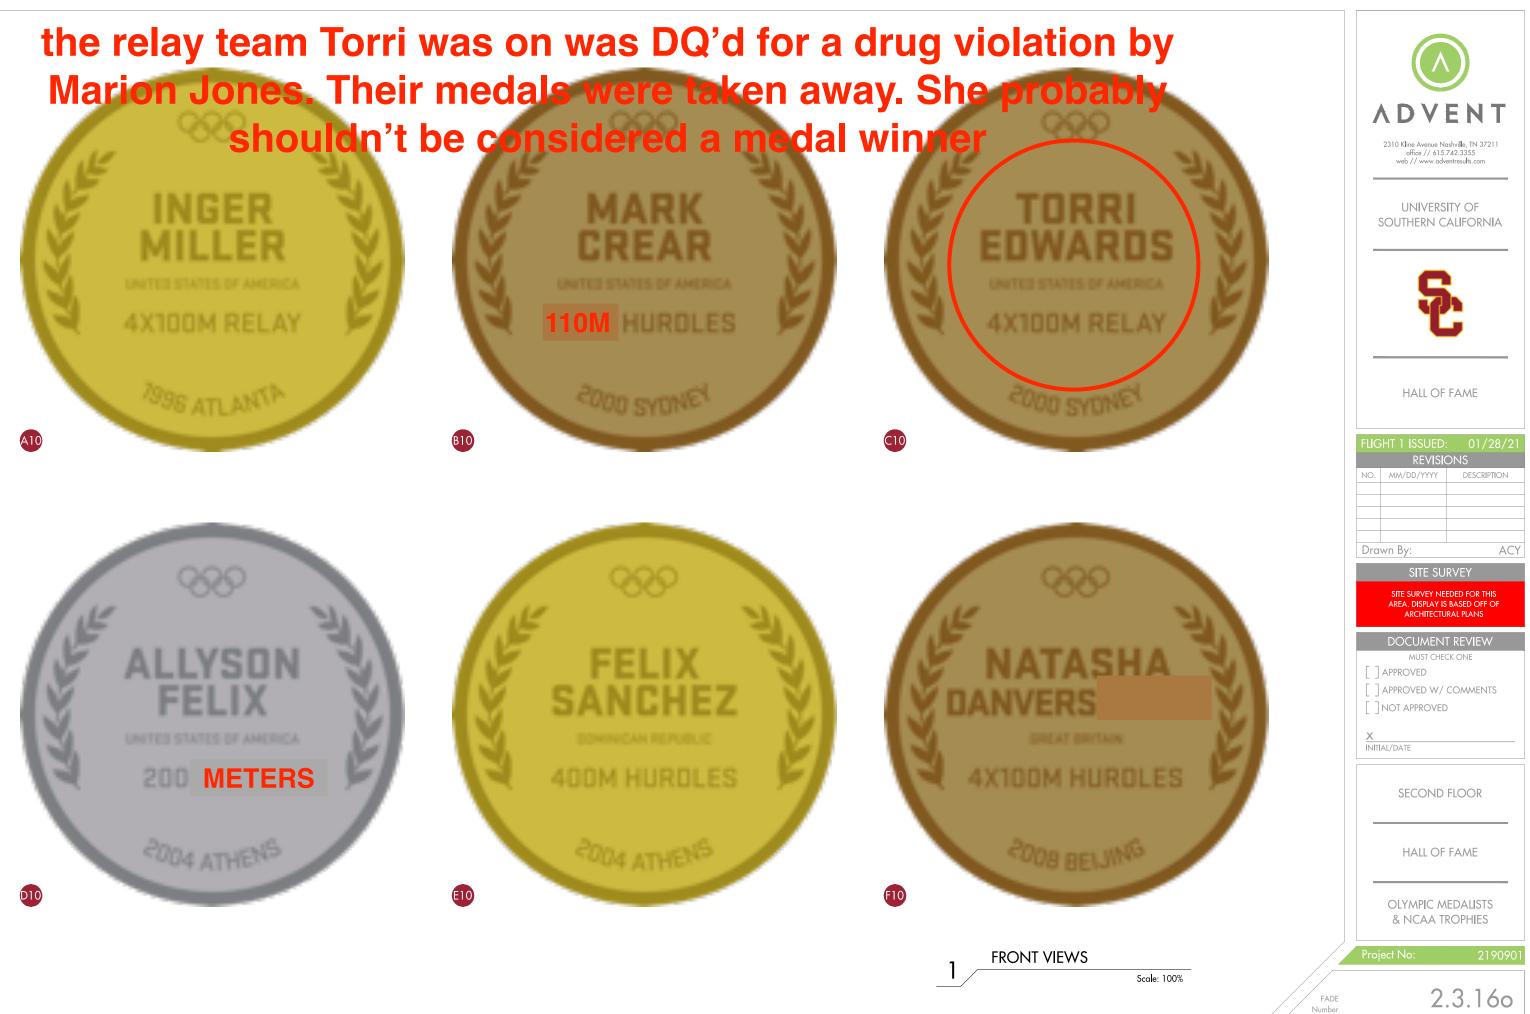

## Eliminate any 'dashes' for races on the medals

FRONT VIEWS

| EK                            | FLIGHT 1 ISSUED:   01/28/21     REVISIONS     NO.   MM/DD/YYYY     DESCRIPTION                                   |
|-------------------------------|------------------------------------------------------------------------------------------------------------------|
| TERS                          | X<br>INITIAL/DATE<br>SECOND FLOOR<br>HALL OF FAME<br>OLYMPIC MEDALISTS<br>& NCAA TROPHIES<br>Project No: 2190901 |
| Scale: 100%<br>FADE<br>Number | 2.3.16c                                                                                                          |