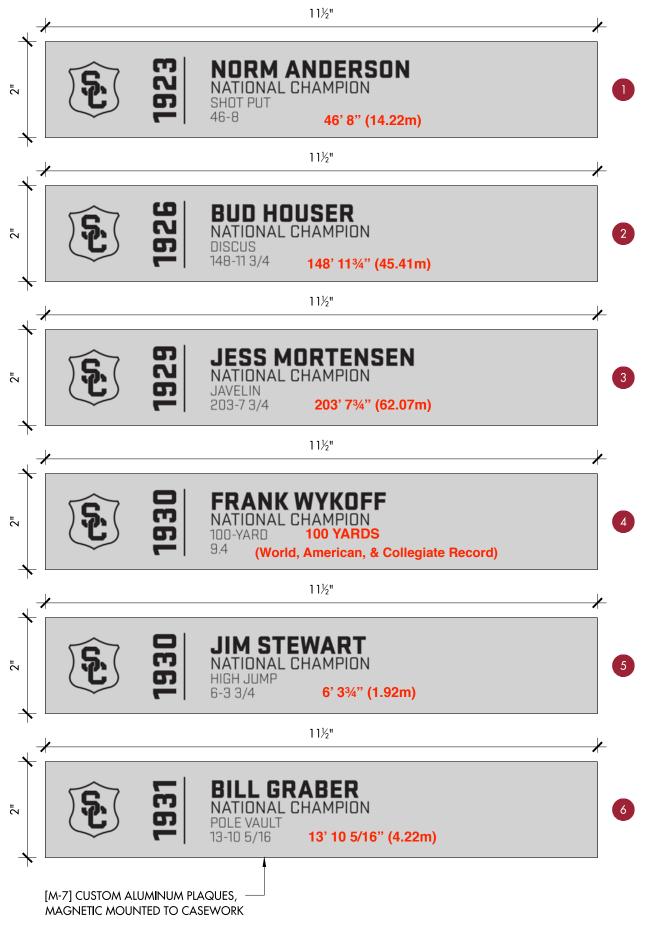

GENERAL REQUIREMENTS: THE CONCEPTS ON THIS SHEET ARE THE INTELLECTUAL PROPERTY OF ADVENT DESIGN. ANY UNAUTHORIZED USAGE OR DUPLICATION OF THIS INFORMATION IS STRICTLY PROHIBITED WITHOUT THE PERMISSION OF ADVENT (UNLESS OTHERWISE STATED). 2018

I UNDERSTAND THAT PROOFREADING IS MY RESPONSIBILITY (FINAL SPELLING, CONTENT, STATISTICS) AND THAT ANY ERRORS IN PROOFREADING ON THE APPROVED SHEET THAT MAY RESULT IN A REPRINT ARE ALSO MY RESPONSIBILITY. IF I CHOOSE TO NOT PROOFREAD THE FOLLOWING DESIGN(S), I WILL NOT HOLD ADVENT RESPONSIBLE FOR ANY ERRORS.

I HAVE READ AND UNDERSTAND THESE GENERAL REQUIREMENTS

SIGNATURE



## **PRODUCTION DOCUMENTS**

DATE









































## Eliminate any 'dashes' for races on the medals



FRONT VIEWS

| EK                            | FLIGHT 1 ISSUED:   01/28/21     REVISIONS     NO.   MM/DD/YYYY     DESCRIPTION                                   |
|-------------------------------|------------------------------------------------------------------------------------------------------------------|
| TERS                          | X<br>INITIAL/DATE<br>SECOND FLOOR<br>HALL OF FAME<br>OLYMPIC MEDALISTS<br>& NCAA TROPHIES<br>Project No: 2190901 |
| Scale: 100%<br>FADE<br>Number | 2.3.16c                                                                                                          |









| HAY HA      | Image: constraint of the constraint o |
|-------------|------------------