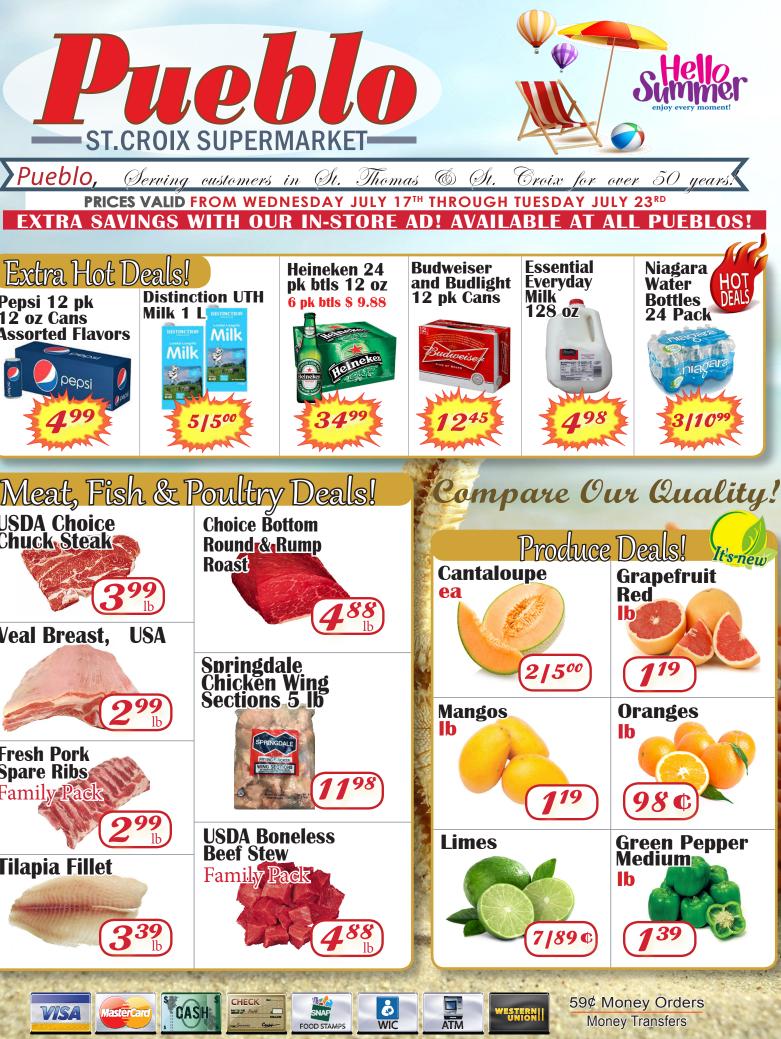

Senior Citizens enjoy a 5% Discount (Excludes Alcohol, Tobacco & Water) Minimum \$20.00 Purchase. 5% Discount excludes all sale items Cruise Ship Members enjoy a 5% Discount (Valid Cruise Line ID Required) Minimum \$20.00 Purchase, 5% Discount excludes all sale items.

**Pueblo** Extra Savings With Our Everyday Low Prices!