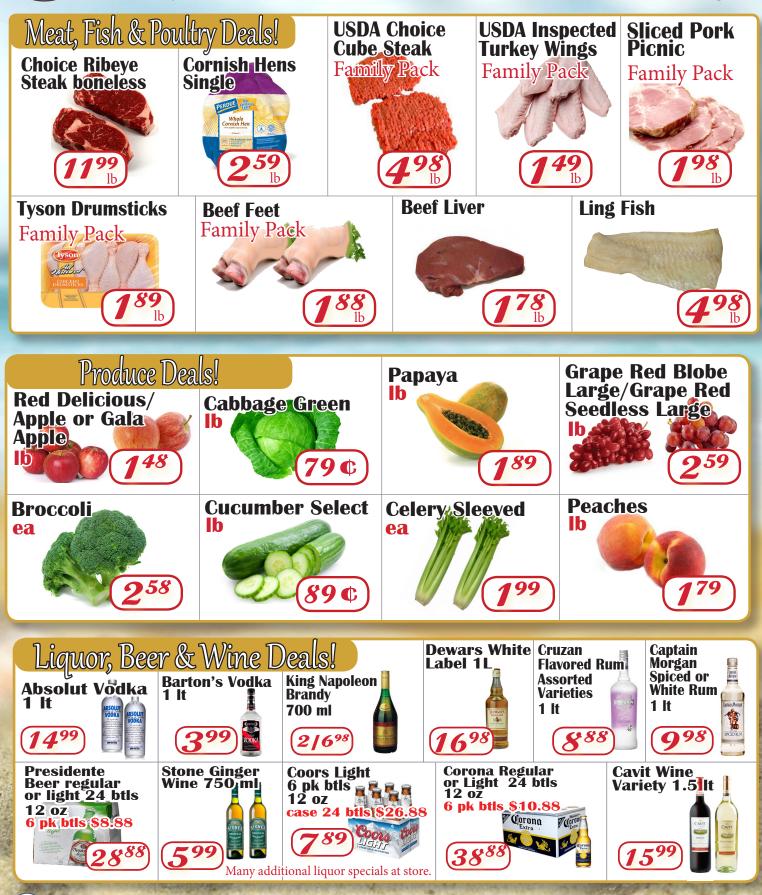

Senior Citizens enjoy a 5% Discount (Excludes Alcohol, Tobacco & Water) Minimum \$20.00 Purchase. 5% Discount excludes all sale items Cruise Ship Members enjoy a 5% Discount (Valid Cruise Line ID Required) Minimum \$20.00 Purchase, 5% Discount excludes all sale items.

**Pueblo** Extra Savings With Our Everyday Low Prices!