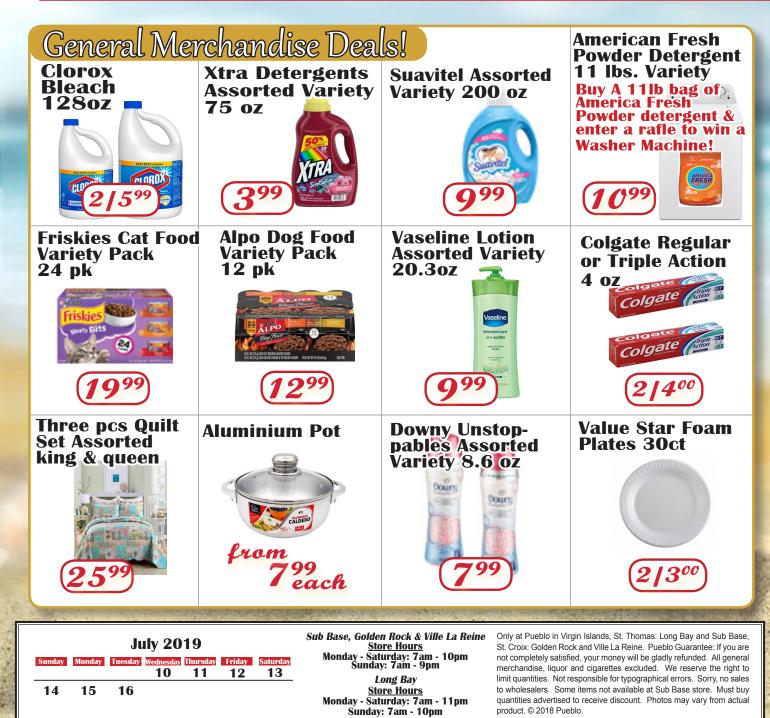

Senior Citizens enjoy a 5% Discount (Excludes Alcohol, Tobacco & Water) Minimum \$20.00 Purchase. 5% Discount excludes all sale items Cruise Ship Members enjoy a 5% Discount (Valid Cruise Line ID Required) Minimum \$20.00 Purchase, 5% Discount excludes all sale items.

**Pueblo** Extra Savings With Our Everyday Low Prices!