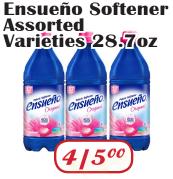

Pueblo, Serving customers in St. Thomas Croix for over 50 years. 6 St.

PRICES VALID FROM WEDNESDAY MARCH 13<sup>TH</sup> THROUGH TUESDAY MARCH 19<sup>TH</sup>

### EXTRA SAVINGS WITH OUR IN-STORE AD! AVAILABLE AT ALL PUEBLOS!











**Tide Simply** 





**Luvs Diapers Big** 

Pack Size 3-6

## **March 2019**

Tuesday Wednesday Thursday Friday Saturday 13 14 15 16 17 18 19

Sub Base, Golden Rock & Ville La Reine **Store Hours** Saturday: 7am - 10pm nday: 7am - 9pm

Long Ray Store Hours Monday - Saturday: 7am - 11pm Sunday: 7am - 10pm

Only at Pueblo in Virgin Islands, St. Thomas: Long Bay and Sub Base, St. Croix: Golden Rock and Ville La Reine. Pueblo Guarantee: If you are not completely satisfied, your money will be gladly refunded. All general merchandise, liquor and cigarettes excluded. We reserve the right to limit quantities. Not responsible for typographical errors. Sorry, no sales to wholesalers. Some items not available at Sub Base store. Must buy quantities advertised to receive discount. Photos may var