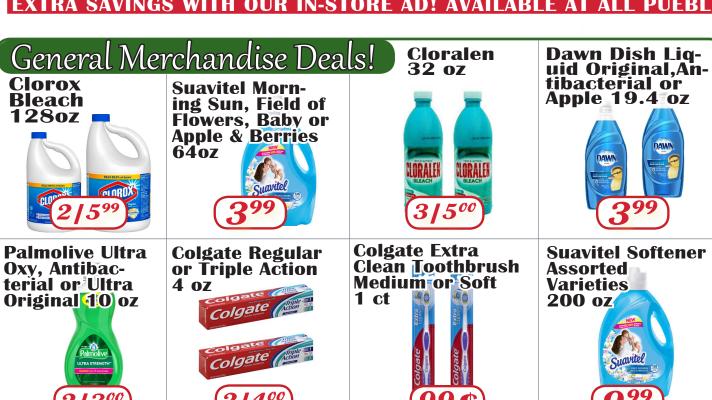

Pueblo, Serving customers in St. Thomas Croix for over 50 years. 6 St.

PRICES VALID FROM WEDNESDAY MARCH 13<sup>TH</sup> THROUGH TUESDAY MARCH 19<sup>TH</sup>

### EXTRA SAVINGS WITH OUR IN-STORE AD! AVAILABLE AT ALL PUEBLOS!











**Tide Simply** 





**Luvs Diapers Big** 

Pack Size 3-6

## **March 2019**

Tuesday Wednesday Thursday Friday Saturday 13 14 15 16 17 18 19

Sub Base, Golden Rock & Ville La Reine **Store Hours** Saturday: 7am - 10pm nday: 7am - 9pm

Long Ray Store Hours Monday - Saturday: 7am - 11pm Sunday: 7am - 10pm

Only at Pueblo in Virgin Islands, St. Thomas: Long Bay and Sub Base, St. Croix: Golden Rock and Ville La Reine. Pueblo Guarantee: If you are not completely satisfied, your money will be gladly refunded. All general merchandise, liquor and cigarettes excluded. We reserve the right to limit quantities. Not responsible for typographical errors. Sorry, no sales to wholesalers. Some items not available at Sub Base store. Must buy quantities advertised to receive discount. Photos may