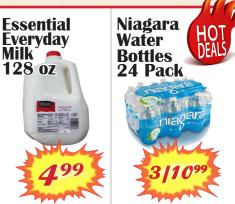

antities. Not responsible for typographical errors. Sorry, no sales to wholesalers. Some items not available at Sub Base store. Must buy quantities advertised to receive discount. Photos may vary from actual

Senior Citizens enjoy a 5% Discount (Excludes Alcohol, Tobacco & Water) Minimum \$20.00 Purchase. 5% Discount excludes all sale items.  $Cruise Ship Members enjoy a 5\% Discount (Valid Cruise Line ID Required) \ Minimum \$20.00 \ Purchase. 5\% Discount excludes all sale items.$ 

# Puebla



Serving customers in St. Thomas Croix for over 50 years **6** St.

PRICES VALID FROM WEDNESDAY OCTOBER 16<sup>TH</sup> THROUGH TUESDAY OCTOBER 22<sup>ND</sup>

EXTRA SAVINGS WITH OUR IN-STORE AD! AVAILABLE AT ALL PUEBLOS!

#### Extra Hot Deals!

Pepsi 12 pk 12 oz Cans **Assorted Flavors** 





















# **USDA** Choice **Chuck Steak**







## Compare Our Quality!

































### Compare Our Freshness and Quality!