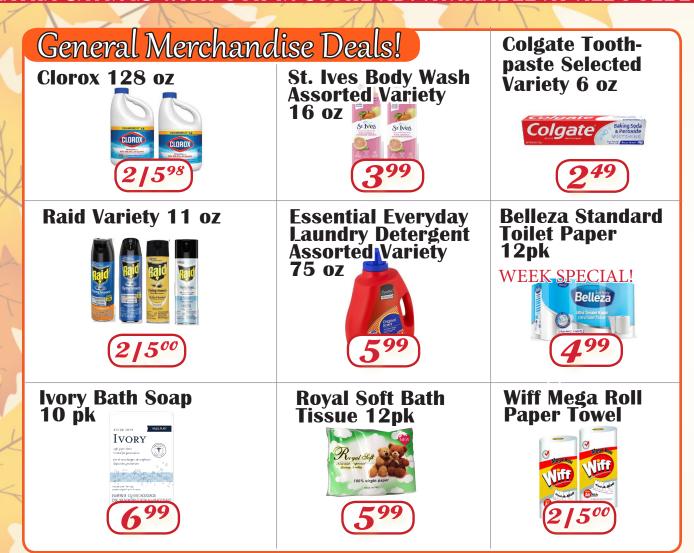

## PUCOO -ST. CROIX SUPERMARKET —

Temporary Store Hours: Golden Rock 7:00 am - 8:00 pm La Reine 7:00 am - 7:00 pm

**Pueblo,** Serving customers in St. Thomas & St. Croix for over 50 years!

PRICES VALID FROM WEDNESDAY SEPTEMBER 16<sup>TH</sup> THROUGH TUESDAY SEPTEMBER 22<sup>ND</sup>

**EXTRA SAVINGS WITH OUR IN-STORE AD! AVAILABLE AT ALL PUEBLOS!** 





21 22

Only at Pueblo in Virgin Islands, St. Thomas: Long Bay and Sub Base, St. Croix: Golden Rock and Ville La Reine. Pueblo Guarantee: If you are not completely satisfied, your money will be gladly refunded. All general merchandise, liquor and cigarettes excluded. We reserve the right to limit quantities. Not responsible for typographical errors. Sorry, no sales to wholesalers. Some items not available at Sub Base store. Must buy quantities advertised to receive discount. Photos may vary from actual product. © 2018 Pueblo.

Senior Citizens enjoy a 5% Discount (Excludes Alcohol, Tobacco & Water) Minimum \$20.00 Purchase. 5% Discount excludes all sale items. Cruise Ship Members enjoy a 5% Discount (Valid Cruise Line ID Required) Minimum \$20.00 Purchase. 5% Discount excludes all sale i