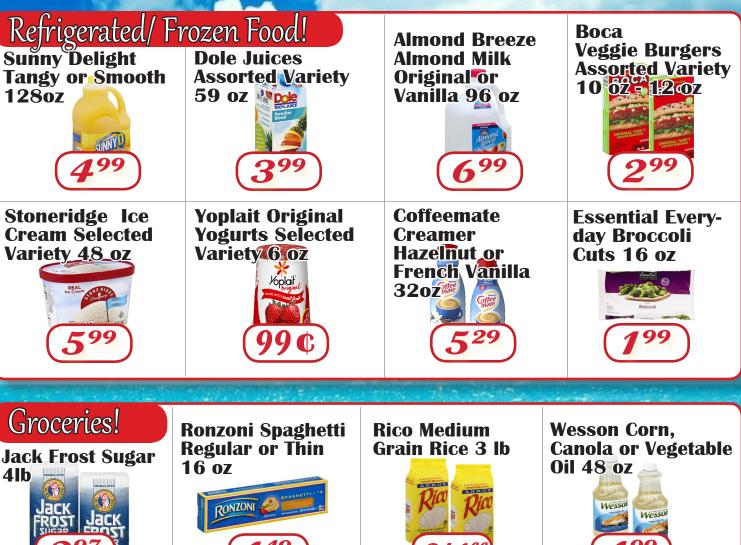

PRICES VALID FROM WEDNESDAY JULY 1ST THROUGH TUESDAY JULY 7TH

EXTRA SAVINGS WITH OUR IN-STORE AD! AVAILABLE AT ALL PUEBLOS!