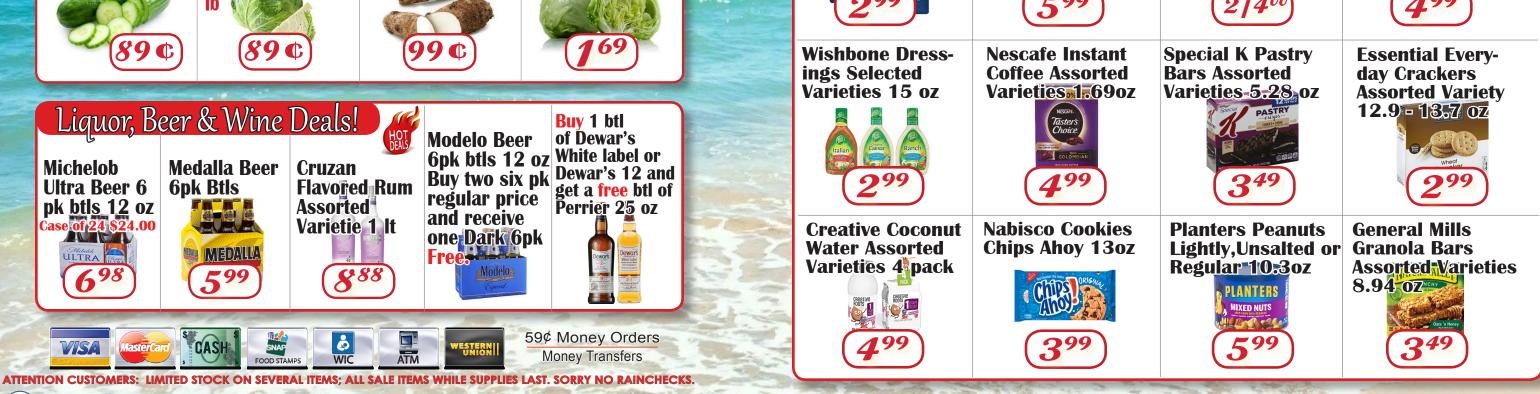

Senior Citizens enjoy a 5% Discount (Excludes Alcohol, Tobacco & Water) Minimum \$20.00 Purchase. 5% Discount excludes all sale items. Cruise Ship Members enjoy a 5% Discount (Valid Cruise Line ID Required) Minimum \$20.00 Purchase. 5% Discount excludes all sale items.