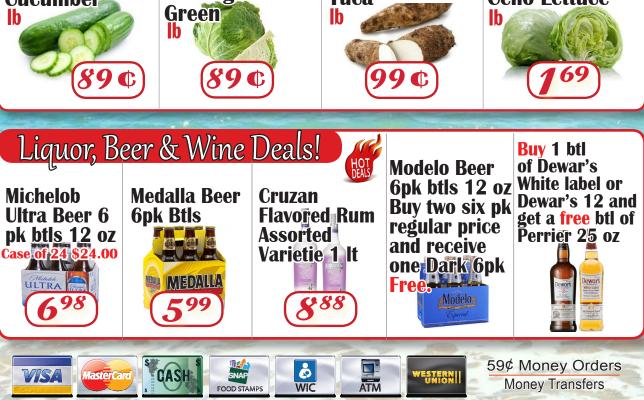

Senior Citizens enjoy a 5% Discount (Excludes Alcohol, Tobacco & Water) Minimum \$20.00 Purchase. 5% Discount excludes all sale items. Cruise Ship Members enjoy a 5% Discount (Valid Cruise Line ID Required) Minimum \$20.00 Purchase. 5% Discount excludes all sale items.