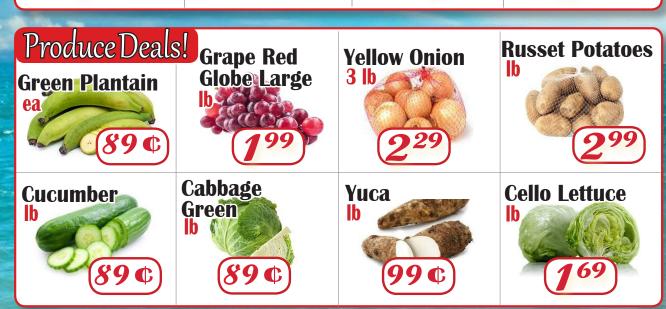

### Compare Our Quality!

Whole Watermelon

59¢ Money Orders **Money Transfers** 

## Compare Our Freshness and Quality!

Pueblo Extra Savings With Our Everyday Low Prices!