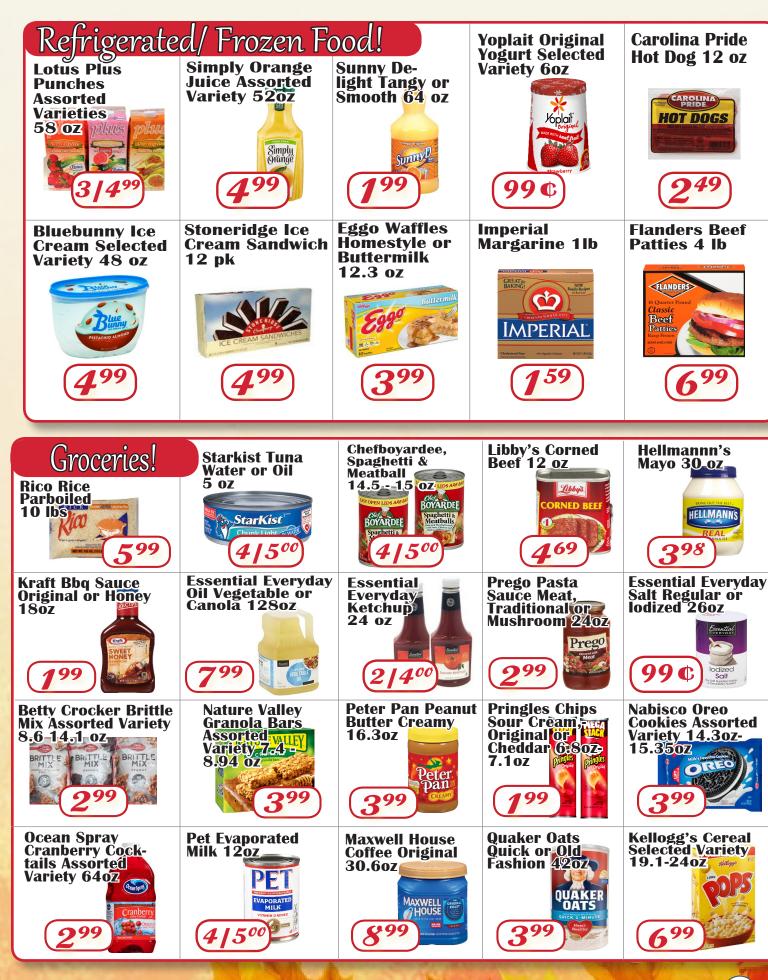

# Puehla —ST.THOMAS SUPERMARKE

Pueblo. Serving customers in St. Thomas & St. Croix for over 50 years

PRICES VALID FROM WEDNESDAY OCTOBER 16<sup>TH</sup> THROUGH TUESDAY OCTOBER 22<sup>ND</sup>

EXTRA SAVINGS WITH OUR IN-STORE AD! AVAILABLE AT ALL PUEBLOS!

Rico Rice

3 lb