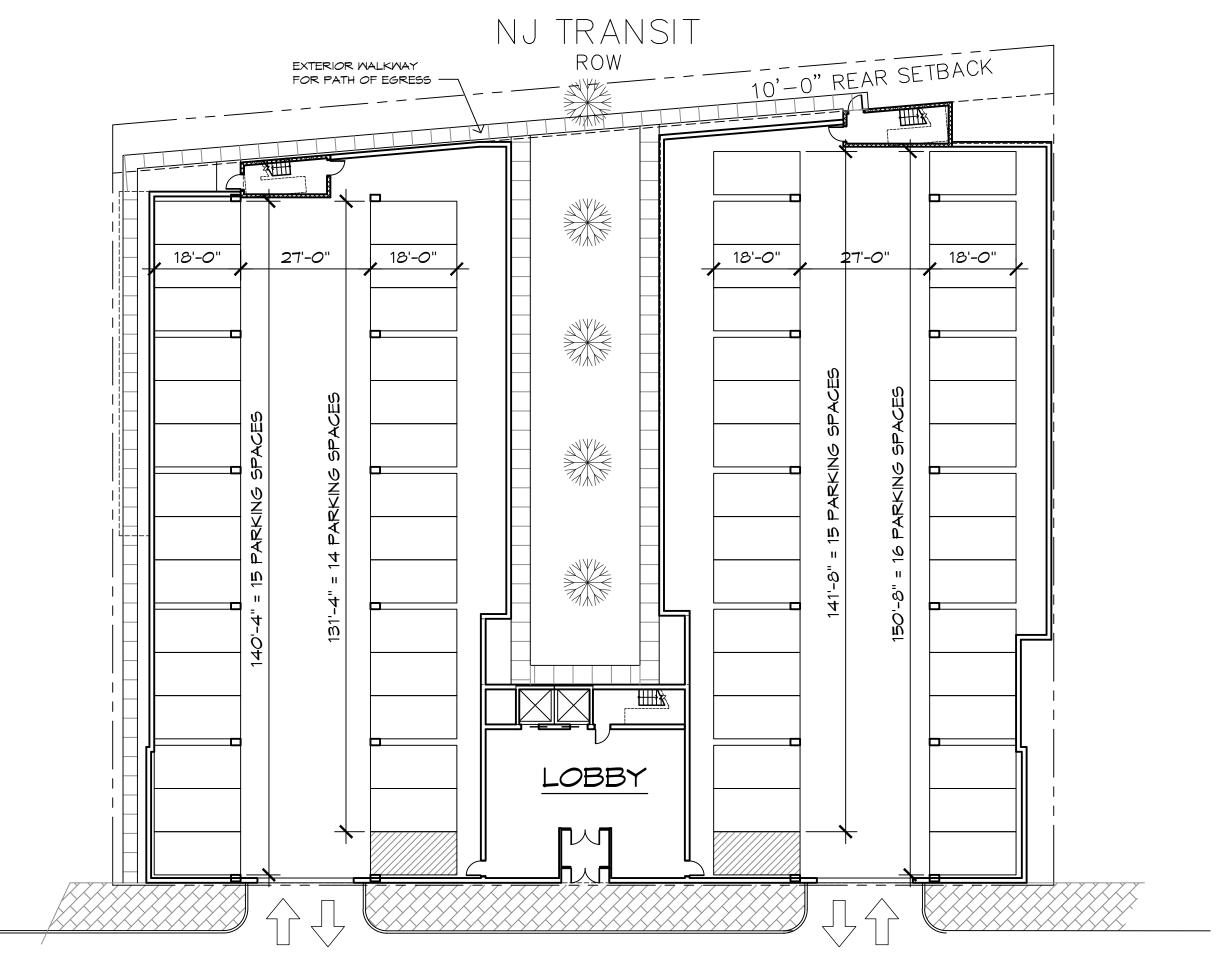

Modern

Cranford

Draft Copy Only, NoT for Construction!

OF

SOUTH AVENUE WEST

| Unit Area Chart Apartment Building - Use Group R-2 (Block: 474 Lot: 1) |             |                  |                         |  |  |  |
|------------------------------------------------------------------------|-------------|------------------|-------------------------|--|--|--|
| Unit Type                                                              | Area        | Number per Floor | Parking Req.            |  |  |  |
| Studio                                                                 | 700 s.f.    | 6 units          | 1.8/ unit = 10.8 spaces |  |  |  |
| 1 Bed Room                                                             | 850 s.f.    | 12 units         | 1.8/ unit = 21.6 spaces |  |  |  |
| 2 Bed Room                                                             | 1,000 s.f.  | 5 units          | 2/ unit = 10 spaces     |  |  |  |
| 3 Bed Room                                                             | 1,150 s.f.  | 2 units          | 2.1/ unit = 4.2 spaces  |  |  |  |
| TOTAL                                                                  | 17,920 s.f. | 25 units         | 46.6 spaces (per floor) |  |  |  |