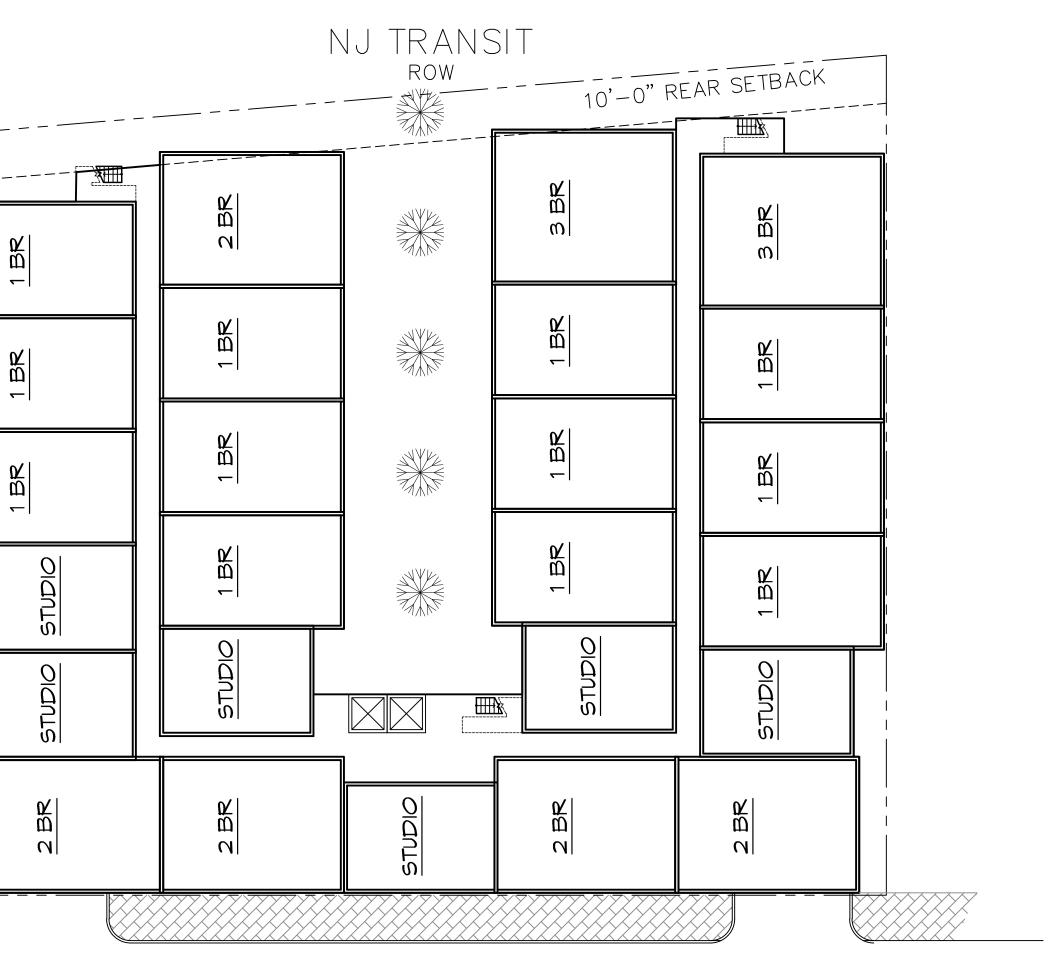

Modern

Cranford

Draft Copy Only, NoT for Construction!

OF

SOUTH AVENUE WEST

| Unit Area Chart Apartment Building - Use Group R-2 (Block: 474 Lot: 1) |             |                  |                         |  |  |  |
|------------------------------------------------------------------------|-------------|------------------|-------------------------|--|--|--|
| Unit Type                                                              | Area        | Number per Floor | Parking Req.            |  |  |  |
| Studio                                                                 | 700 s.f.    | 6 units          | 1.8/ unit = 10.8 spaces |  |  |  |
| 1 Bed Room                                                             | 850 s.f.    | 12 units         | 1.8/ unit = 21.6 spaces |  |  |  |
| 2 Bed Room                                                             | 1,000 s.f.  | 5 units          | 2/ unit = 10 spaces     |  |  |  |
| 3 Bed Room                                                             | 1,150 s.f.  | 2 units          | 2.1/ unit = 4.2 spaces  |  |  |  |
| TOTAL                                                                  | 17,920 s.f. | 25 units         | 46.6 spaces (per floor) |  |  |  |