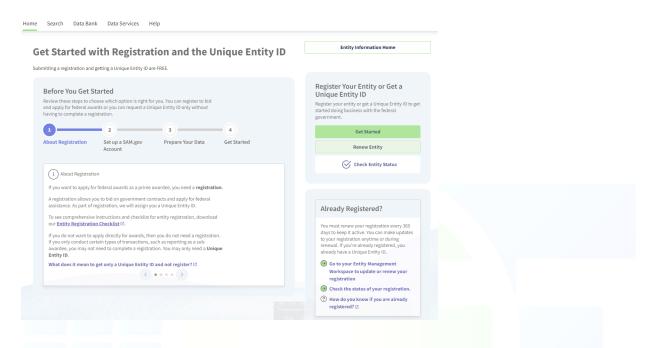

### Step 1: Visit SAM.gov

Click "Get Started"

| Home Search Data Bank Data Services Help                                                          |                                                                                                                                                                                                                 | [€] Sign                                                                                                                                                                                                  | n |
|---------------------------------------------------------------------------------------------------|-----------------------------------------------------------------------------------------------------------------------------------------------------------------------------------------------------------------|-----------------------------------------------------------------------------------------------------------------------------------------------------------------------------------------------------------|---|
|                                                                                                   |                                                                                                                                                                                                                 | Official U.S. Government Website<br>100% Free                                                                                                                                                             |   |
| Contract Data E<br>(Reports DNL7 from fpds.gov) E<br>Wage Determinations E<br>Federal Hierarchy E | Assistance Listings<br>Entity Information<br>Entitles, Disaster Response Registry,<br>Exclusions, and Responsibility/<br>Qualification (was fapilis.gov)<br>Entity Reporting<br>SCR and Bio-Preferred Reporting | Register Your Entity or Get a Unique Entity ID         Register your entity or get a Unique Entity ID to get started doing business with the federal government.         Get Started         Renew Entity |   |
| Already know what you want to f<br>Select Domain • e.g. 1606N020                                  |                                                                                                                                                                                                                 |                                                                                                                                                                                                           |   |
| Announcements                                                                                     | Have Questio                                                                                                                                                                                                    | ons about SAM.gov?                                                                                                                                                                                        |   |

### Step 2: Get Started

• Click "Get Started" again