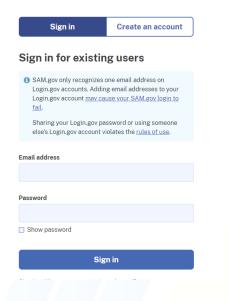

### Step 4: Login

Note: If you haven't created an account already, you'll need to do so at this point