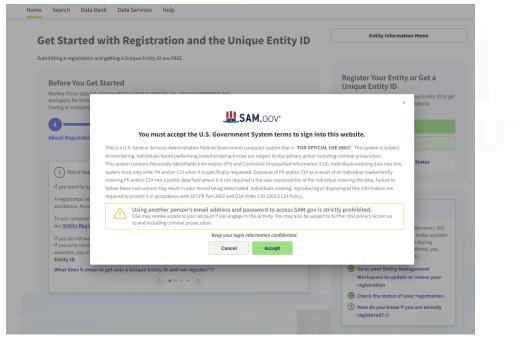

|   |
| Announcements                                                                                     | Have Questio                                                                                                                                                                                                    | ons about SAM.gov?                                                                                                                                                                                        |   |

### Step 2: Get Started

• Click "Get Started" again



### Step 3: Disclaimer

Accept the terms and conditions



### Step 4: Login

Note: If you haven't created an account already, you'll need to do so at this point



### Step 5: Create New Entity

|                                                                                         | Welcome                                                       |                                     |  |
|-----------------------------------------------------------------------------------------|---------------------------------------------------------------|-------------------------------------|--|
| You                                                                                     | are about to create a new enti                                | ty record.                          |  |
| We will ask a few shor