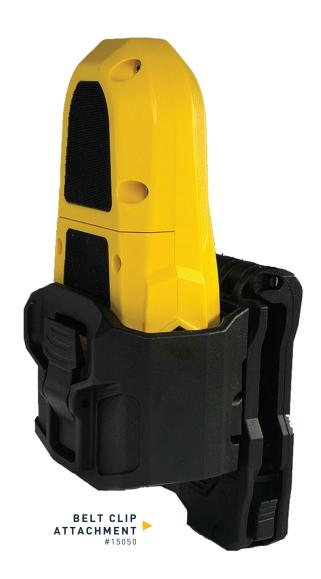

## PRODUCT FEATURES

- Attaches with a belt clip. Also available in MOLLE and Thigh Rig mounting configurations.
- Auto Lock™ technology secures the BolaWrap 150 in a holster during normal activity when re-holstered correctly.
- Auto Lock position allows you to draw the device normally with the index finger sliding from the holster body to BolaWrap 150 frame in a single movement.
- All models are molded from a durable resilient blend of proprietary impact-modified nylon for low maintenance and high performance in all environments.
- Each holster is shipped with a quick detach adjustable belt loop for easier transfer of the device.
- Metal hardware on all models is either stainless steel or brass for all weather performance.