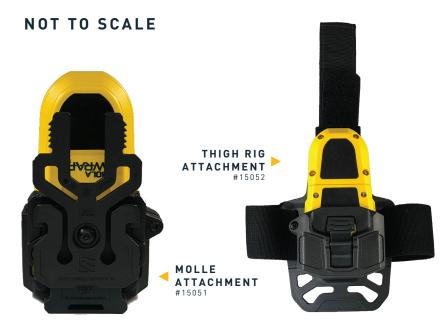

## PRODUCT FEATURES

- Attaches with a belt clip. Also available in MOLLE and Thigh Rig mounting configurations.
- Auto Lock™ technology secures the BolaWrap 150 in a holster during normal activity when re-holstered correctly.
- Auto Lock position allows you to draw the device normally with the index finger sliding from the holster body to BolaWrap 150 frame in a single movement.
- All models are molded from a durable resilient blend of proprietary impact-modified nylon for low maintenance and high performance in all environments.
- Each holster is shipped with a quick detach adjustable belt loop for easier transfer of the device.
- Metal hardware on all models is either stainless steel or brass for all weather performance.