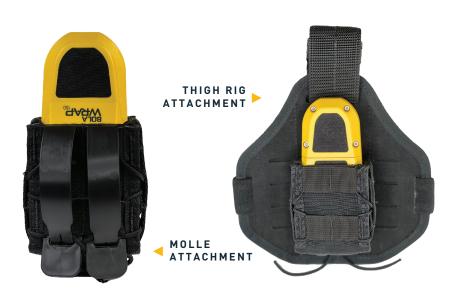

### **PRODUCT FEATURES**

- Attaches with a belt clip. Also available in MOLLE and Thigh Rig mounting configurations.
- Elastic bands secure the BolaWrap 150 in a holster during normal activity when re-holstered correctly.
- Elastic bands allow you to draw the device normally with one hand sliding from the holster body to BolaWrap 150 frame in a single movement.
- All models are made of high-quality, durable polymer nylon, which will withstand the most rigorous tests. Low maintenance and high performance in all environments.
- Each holster is shipped with a push button locking mount for the belt loop for easier transfer of the device.