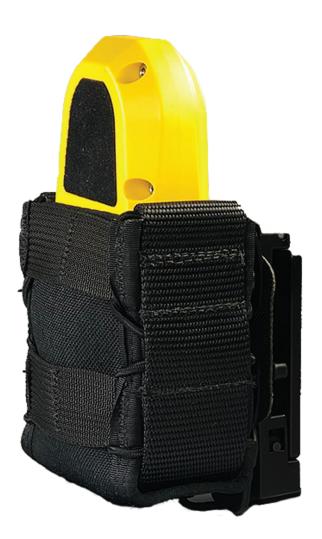

### **PRODUCT FEATURES**

- Attaches with a belt clip. Also available in MOLLE and Thigh Rig mounting configurations.
- Elastic bands secure the BolaWrap 150 in a holster during normal activity when re-holstered correctly.
- Elastic bands allow you to draw the device normally with one hand sliding from the holster body to BolaWrap 150 frame in a single movement.
- All models are made of high-quality, durable polymer nylon, which will withstand the most rigorous tests. Low maintenance and high performance in all environments.
- Each holster is shipped with a push button locking mount for the belt loop for easier transfer of the device.