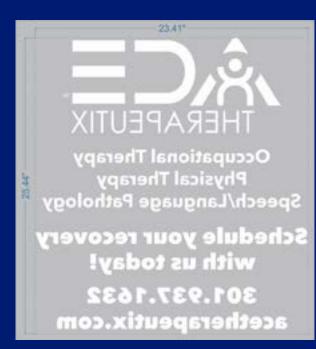

# **PROJECT**

Vinyl Lettering

# **DESCRIPTION**

Ace Therapeutix is a physical therapy clinic located in Beltsville, Maryland. Opened in 2019.

### TASK

Order, design, layout and install. Pre-spaced vinyl lettering applied to front door of clinic as one large piece with just the individual letters remaining on the surface.

# **ROLE**

Width: 25.00" Height: 9.00" Color: White