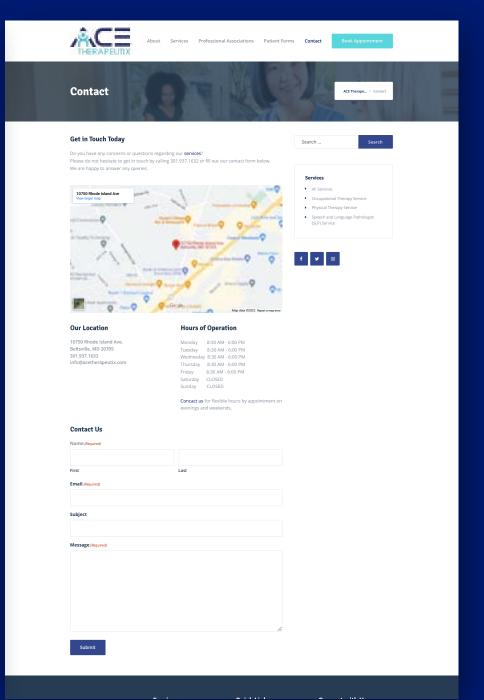

# **PROJECT**

Website Development

# **DESCRIPTION**

Ace Therapeutix is a physical therapy clinic located in Beltsville, Maryland. Opened in 2019.

# **TASK**

Responsive website. For this project, I hired a web developer and managed the entire process between client and developer which also included content creation.

# **ROLE**

About

Services

Professional Associations

Patient Forms

Contact

**Book Appointment** 

The website is organized by guiding the user through the facility's services.

The website is organized by guiding the user through the facility's services.

The website is organized by guiding the user through the facility's services.