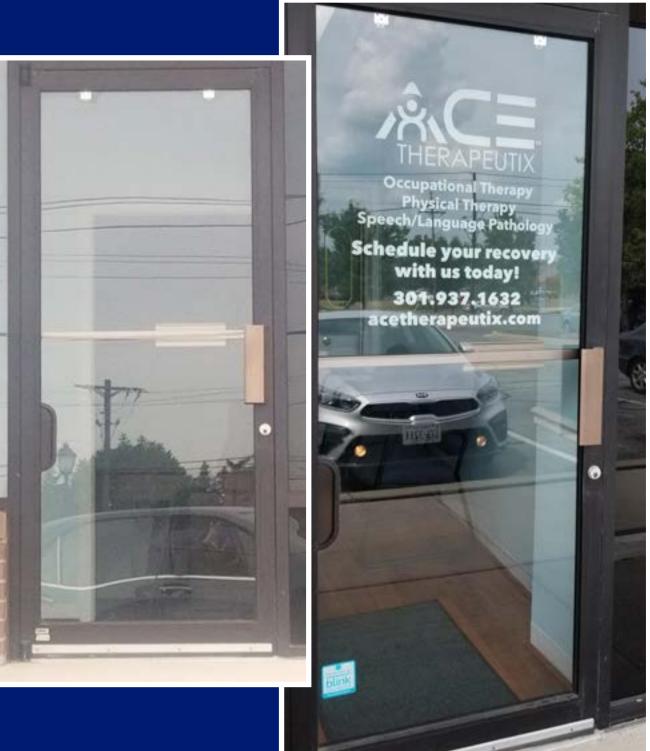

# **PROJECT**

Vinyl Lettering

# **DESCRIPTION**

Ace Therapeutix is a physical therapy clinic located in Beltsville, Maryland. Opened in 2019.

### TASK

Order, design, layout and install. Pre-spaced vinyl lettering applied to front door of clinic as one large piece with just the individual letters remaining on the surface.

# **ROLE**

Width: 25.00" Height: 9.00" Color: White