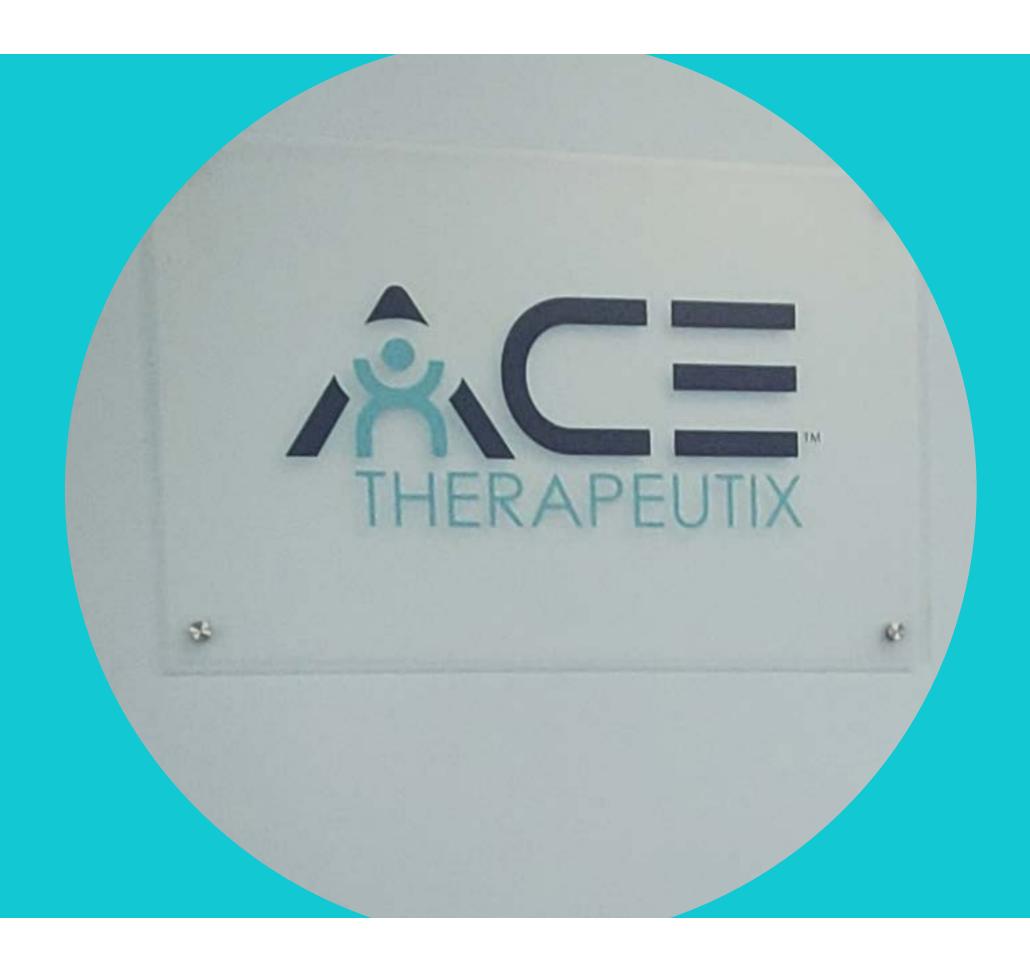

# **PROJECT**

Acrylic Signage

# **DESCRIPTION**

Ace Therapeutix is a physical therapy clinic located in Beltsville, Maryland. Opened in 2019.

# **TASK**

Acrylic signs were designed and procured for installation in the clinic's reception and patient care areas.

# ROLE

Acrylic Frosted Sign Specs: 30x20 Laser Cut & Polished Edges Vinyl and Printed Graphics 1/4" Thickness

Holes (All 4 corners)

Reviewed items

- Height of letteringWidth of phrase
- Spacing between lettersColor/Finish choice

- Spelling & Text
  Mounting option
  Quantity check
  Material type and thickness

**ACE Therapeutix** 