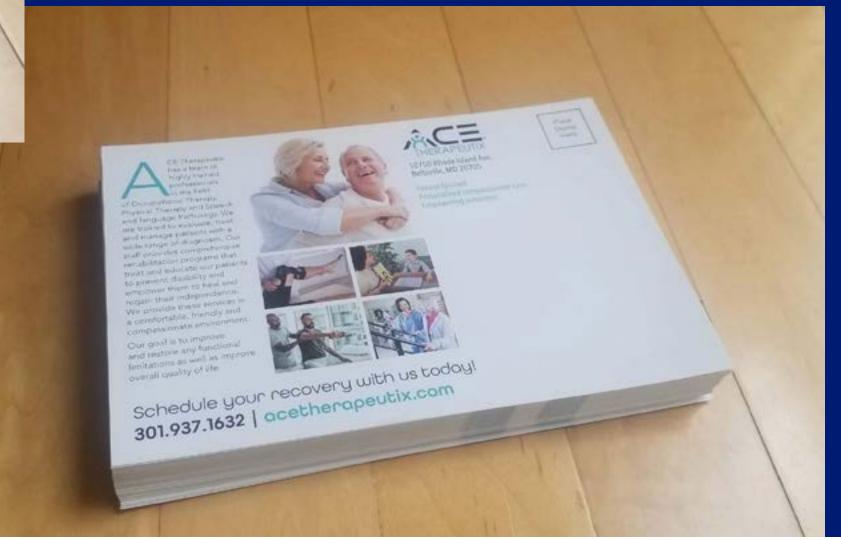

# **PROJECT**

Marketing Direct Mailer

# **DESCRIPTION**

Ace Therapeutix is a physical therapy clinic located in Beltsville, Maryland. Opened in 2019.

### TASK

Design a direct mailer to reach potential patients to add legitimacy to the new brand and help build brand recognition and trust within the Beltsville, MD community. Diverse stock photos were used to convey patient inclusive demographics and types of services that the clinic offers.

#### ROLE

Size: 6" x 9" Horizontal
Paper: 14 pt. Gloss
Color: Full Color Both Sides
Production Time: Regular

High Gloss UV Coating Front High Gloss UV Coating Back

ACE THERAPEUTIX ACRYLIC SIGNAGE