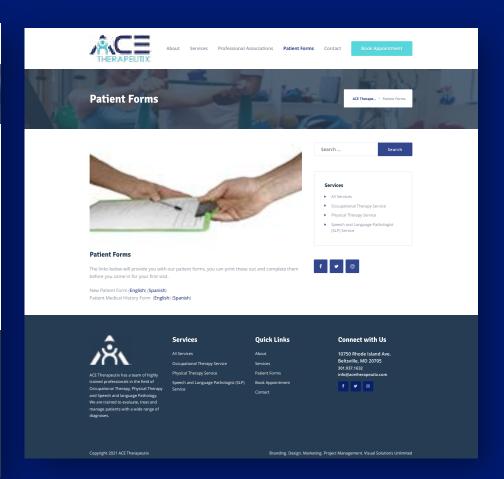

# **PROJECT**

Website Development

# **DESCRIPTION**

Ace Therapeutix is a physical therapy clinic located in Beltsville, Maryland. Opened in 2019.

# **TASK**

Responsive website. For this project, I hired a web developer and managed the entire process between client and developer which also included content creation.

# **ROLE**

About

Services

Professional Associations

Patient Forms

Contact

**Book Appointment** 

The website is organized by guiding the user through the facility's services.

The website is organized by guiding the user through the facility's services.

The website is organized by guiding the user through the facility's services.