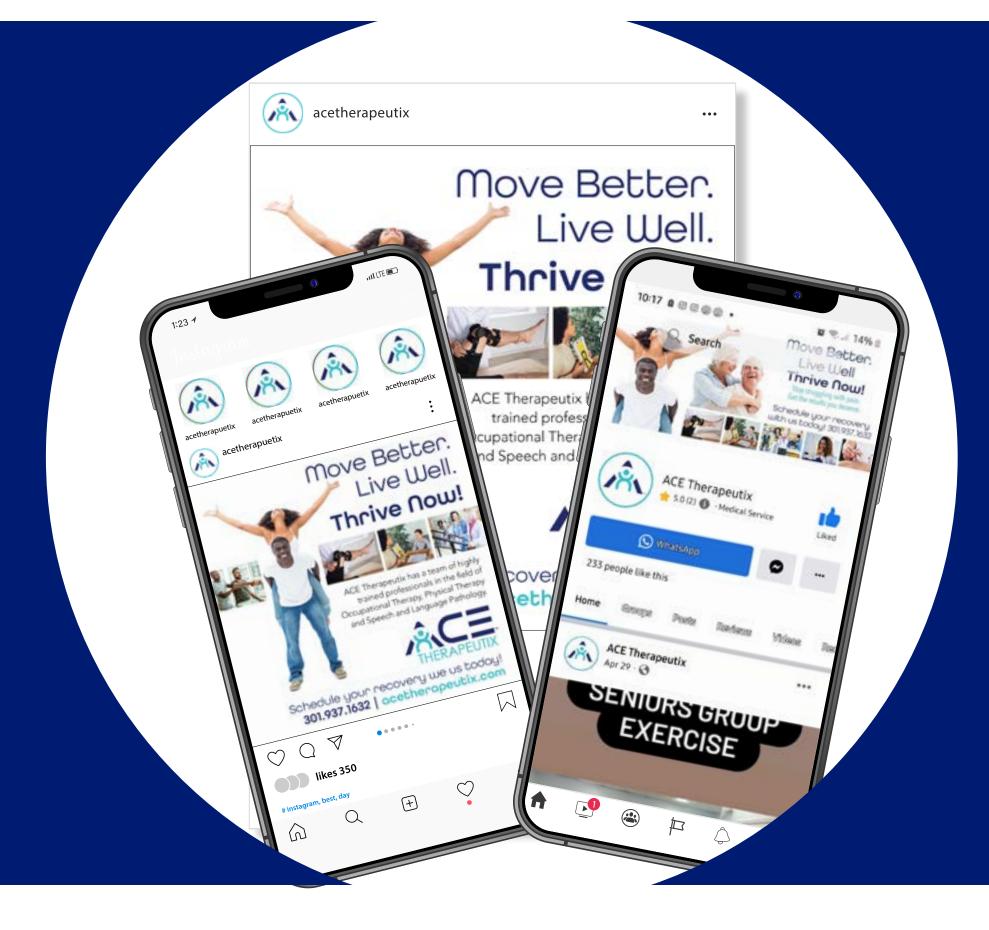

# **PROJECT**

Social Media Banners

# **DESCRIPTION**

Ace Therapeutix is a physical therapy clinic located in Beltsville, Maryland. Opened in 2019.

### TASK

Design social media banners to be uploaded to platforms Facebook, Instagram and Twitter to establish a strong brand identity while assuring all designs are visually cohesive across platforms.

# **ROLE**

Instagram post size: 1080 x 1080 pixels Facebook cover photo: 830 x 312 pixels Twitter header photo size: 1500 x 500 pixels

**ACE THERAPEUTIX DIGITAL AD** 