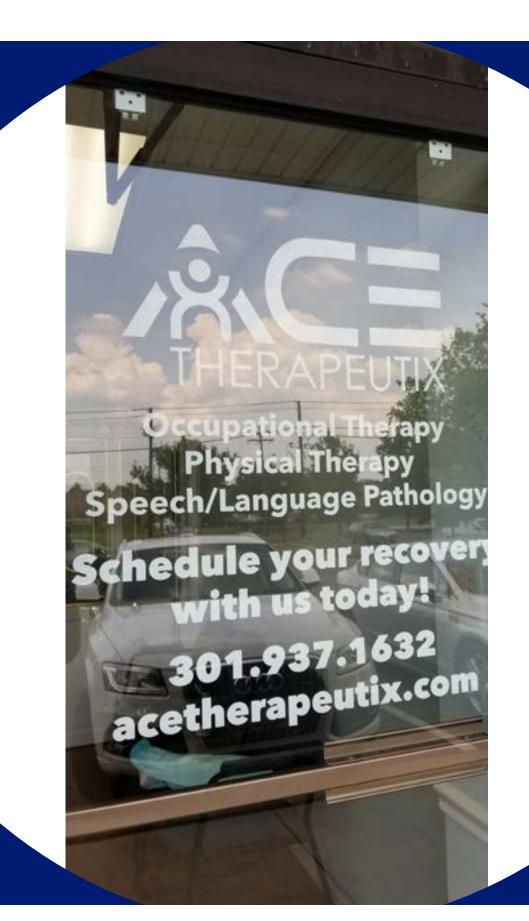

# **PROJECT**

Vinyl Lettering

# **DESCRIPTION**

Ace Therapeutix is a physical therapy clinic located in Beltsville, Maryland. Opened in 2019.

### TASK

Order, design, layout and install. Pre-spaced vinyl lettering applied to front door of clinic as one large piece with just the individual letters remaining on the surface.

# **ROLE**

Width: 25.00" Height: 9.00" Color: White