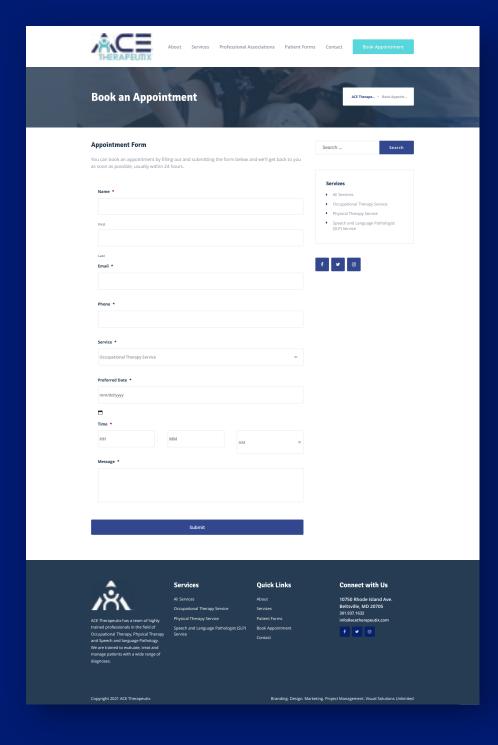

# **PROJECT**

Website Development

# **DESCRIPTION**

Ace Therapeutix is a physical therapy clinic located in Beltsville, Maryland. Opened in 2019.

# **TASK**

Responsive website. For this project, I hired a web developer and managed the entire process between client and developer which also included content creation.

# **ROLE**

About

Services

Professional Associations

Patient Forms

Contact

**Book Appointment** 

The website is organized by guiding the user through the facility's services.

The website is organized by guiding the user through the facility's services.

The website is organized by guiding the user through the facility's services.