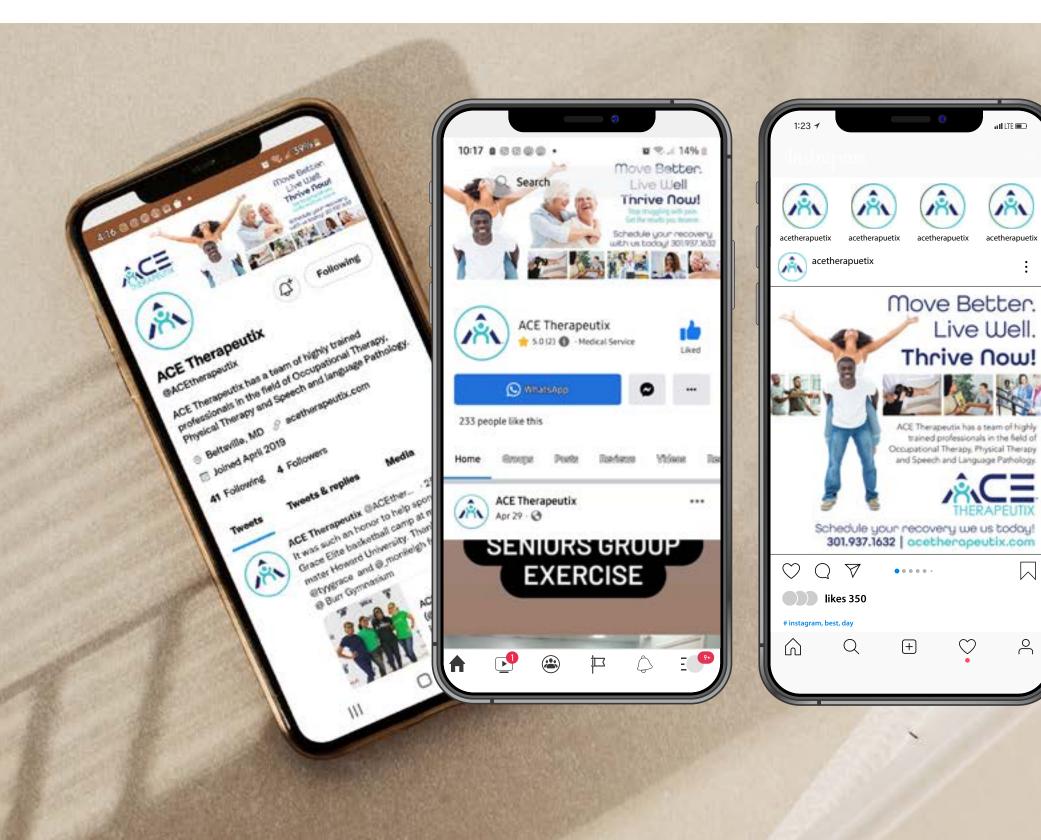

# **PROJECT**

Social Media Banners

# **DESCRIPTION**

Ace Therapeutix is a physical therapy clinic located in Beltsville, Maryland. Opened in 2019.

### TASK

Design social media banners to be uploaded to platforms Facebook, Instagram and Twitter to establish a strong brand identity while assuring all designs are visually cohesive across platforms.

# **ROLE**

Instagram post size: 1080 x 1080 pixels Facebook cover photo: 830 x 312 pixels Twitter header photo size: 1500 x 500 pixels

**ACE THERAPEUTIX DIGITAL AD** 