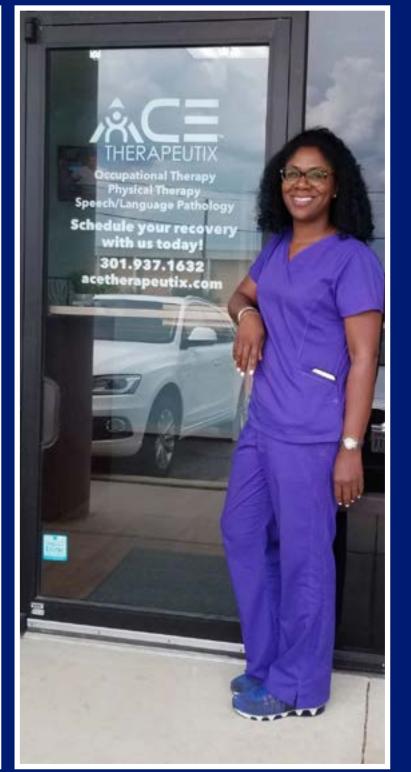

# **PROJECT**

Vinyl Lettering

# **DESCRIPTION**

Ace Therapeutix is a physical therapy clinic located in Beltsville, Maryland. Opened in 2019.

### TASK

Order, design, layout and install. Pre-spaced vinyl lettering applied to front door of clinic as one large piece with just the individual letters remaining on the surface.

# **ROLE**

Width: 25.00" Height: 9.00" Color: White