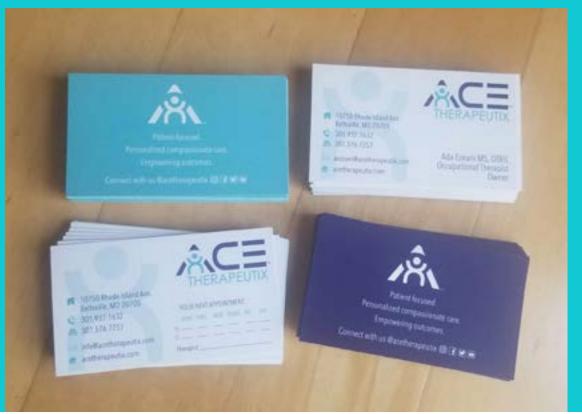

# **PROJECT**

Corporate Identity

# **DESCRIPTION**

Ace Therapeutix is a physical therapy clinic located in Beltsville, Maryland. Opened in 2019.

# **TASK**

Design business cards and stationery collateral for use in the company's day to day patient communications. The brand identity was incorporated into these pieces to portray cohesiveness and professionalism.

# ROLE

Business Cards

Size: 2" x 3.5" Horizontal U.S.

Standard Paper: 16 pt. Premium Matte

Color: Full Color Both Sides

Envelopes

Size: #10 (4.125" x 9.5") Standard Paper: 70 lb. Opaque Smooth White Color: Full Color Front (Outside Only)

Letterheads

Size: 8.5" x 11" Vertical

Paper: 70 lb. Opaque Smooth White Color: Full Color Front, No Back