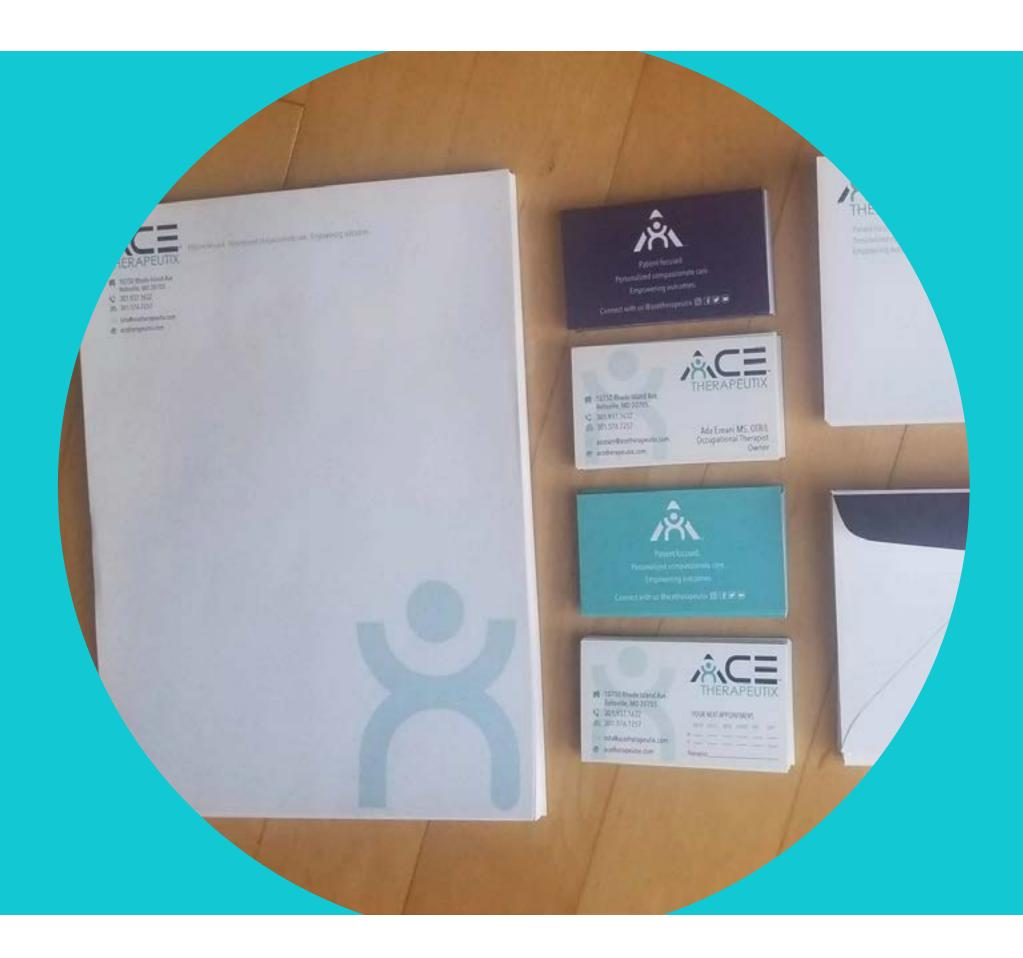

# **PROJECT**

Corporate Identity

# **DESCRIPTION**

Ace Therapeutix is a physical therapy clinic located in Beltsville, Maryland. Opened in 2019.

# **TASK**

Design business cards and stationery collateral for use in the company's day to day patient communications. The brand identity was incorporated into these pieces to portray cohesiveness and professionalism.

# ROLE

Business Cards

Size: 2" x 3.5" Horizontal U.S.

Standard Paper: 16 pt. Premium Matte

Color: Full Color Both Sides

Envelopes

Size: #10 (4.125" x 9.5") Standard Paper: 70 lb. Opaque Smooth White Color: Full Color Front (Outside Only)

Letterheads

Size: 8.5" x 11" Vertical

Paper: 70 lb. Opaque Smooth White Color: Full Color Front, No Back