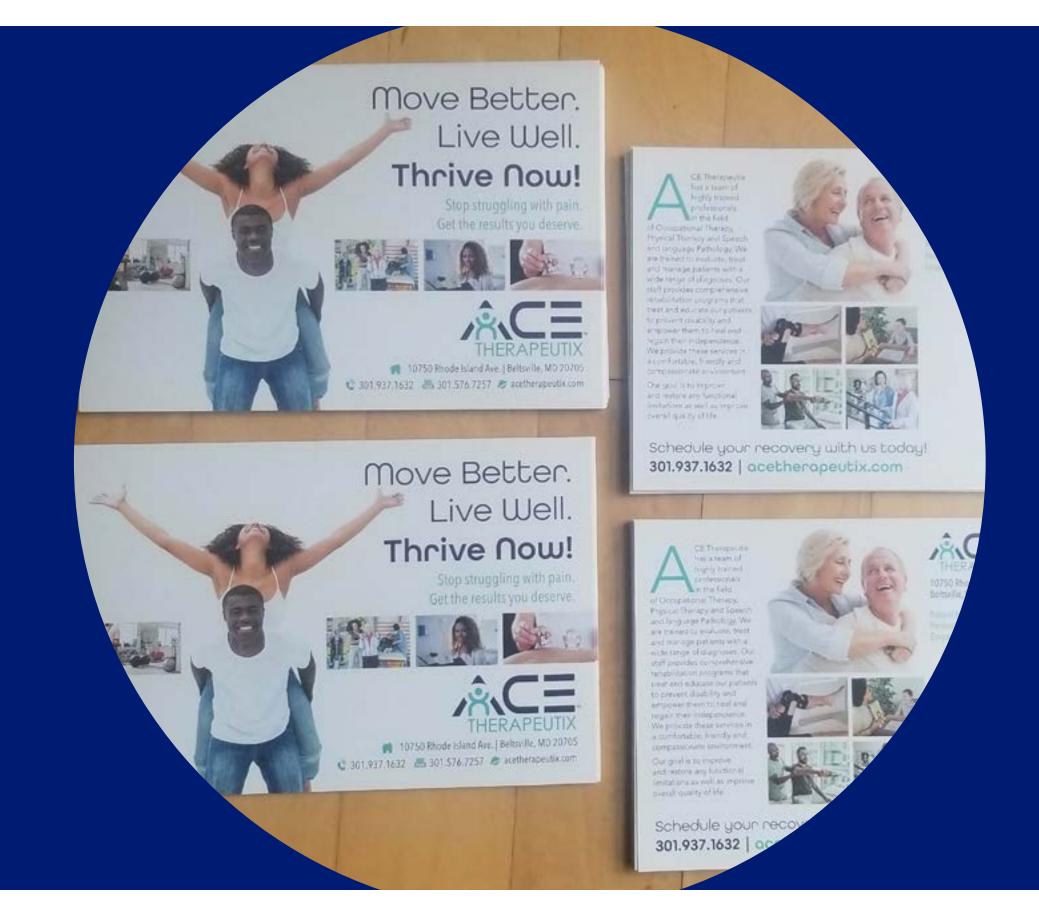

# **PROJECT**

Marketing Direct Mailer

# **DESCRIPTION**

Ace Therapeutix is a physical therapy clinic located in Beltsville, Maryland. Opened in 2019.

### TASK

Design a direct mailer to reach potential patients to add legitimacy to the new brand and help build brand recognition and trust within the Beltsville, MD community. Diverse stock photos were used to convey patient inclusive demographics and types of services that the clinic offers.

#### ROLE

Size: 6" x 9" Horizontal
Paper: 14 pt. Gloss
Color: Full Color Both Sides
Production Time: Regular

High Gloss UV Coating Front High Gloss UV Coating Back

ACE THERAPEUTIX ACRYLIC SIGNAGE