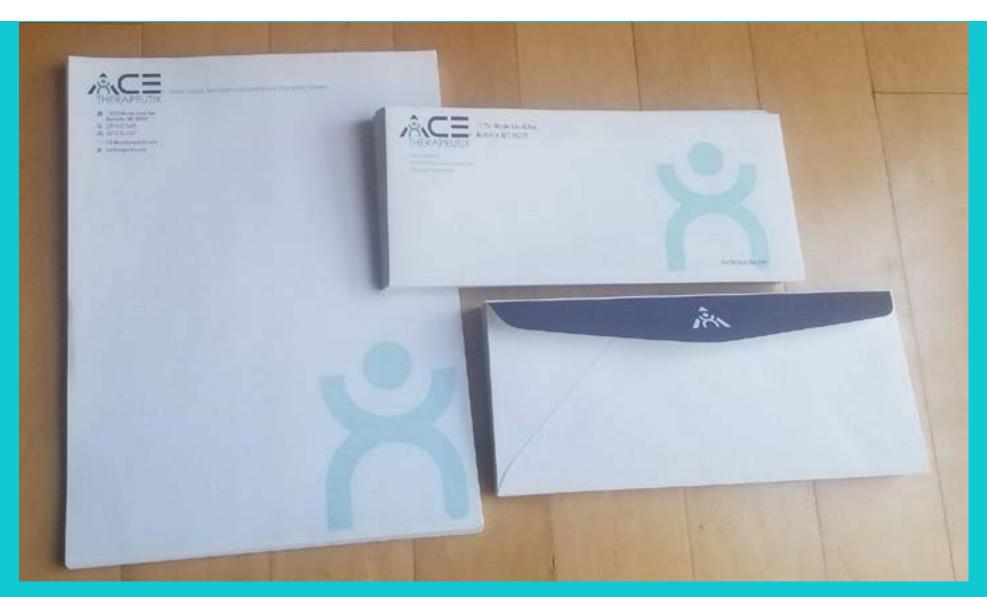

# **PROJECT**

Corporate Identity

# **DESCRIPTION**

Ace Therapeutix is a physical therapy clinic located in Beltsville, Maryland. Opened in 2019.

# **TASK**

Design business cards and stationery collateral for use in the company's day to day patient communications. The brand identity was incorporated into these pieces to portray cohesiveness and professionalism.

# ROLE

Business Cards

Size: 2" x 3.5" Horizontal U.S.

Standard Paper: 16 pt. Premium Matte

Color: Full Color Both Sides

Envelopes

Size: #10 (4.125" x 9.5") Standard Paper: 70 lb. Opaque Smooth White Color: Full Color Front (Outside Only)

Letterheads

Size: 8.5" x 11" Vertical

Paper: 70 lb. Opaque Smooth White Color: Full Color Front, No Back