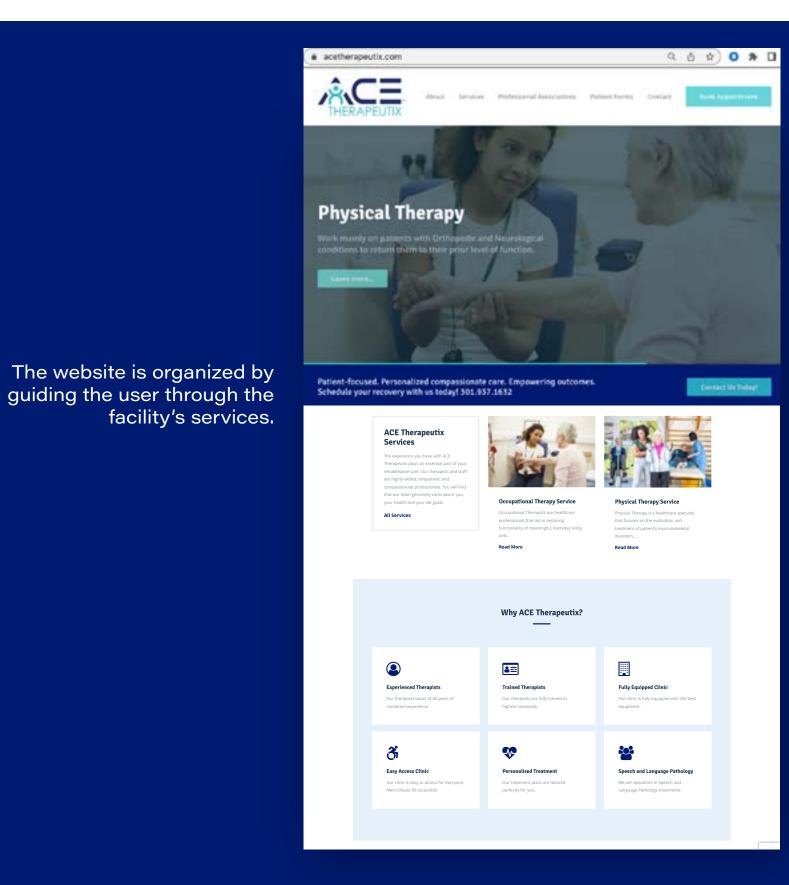

# **PROJECT**

Website Development

# **DESCRIPTION**

Ace Therapeutix is a physical therapy clinic located in Beltsville, Maryland. Opened in 2019.

# **TASK**

Responsive website. For this project, I hired a web developer and managed the entire process between client and developer which also included content creation.

# **ROLE**

About

Services

Professional Associations

Patient Forms

Contact

**Book Appointment** 

The website is organized by guiding the user through the facility's services.