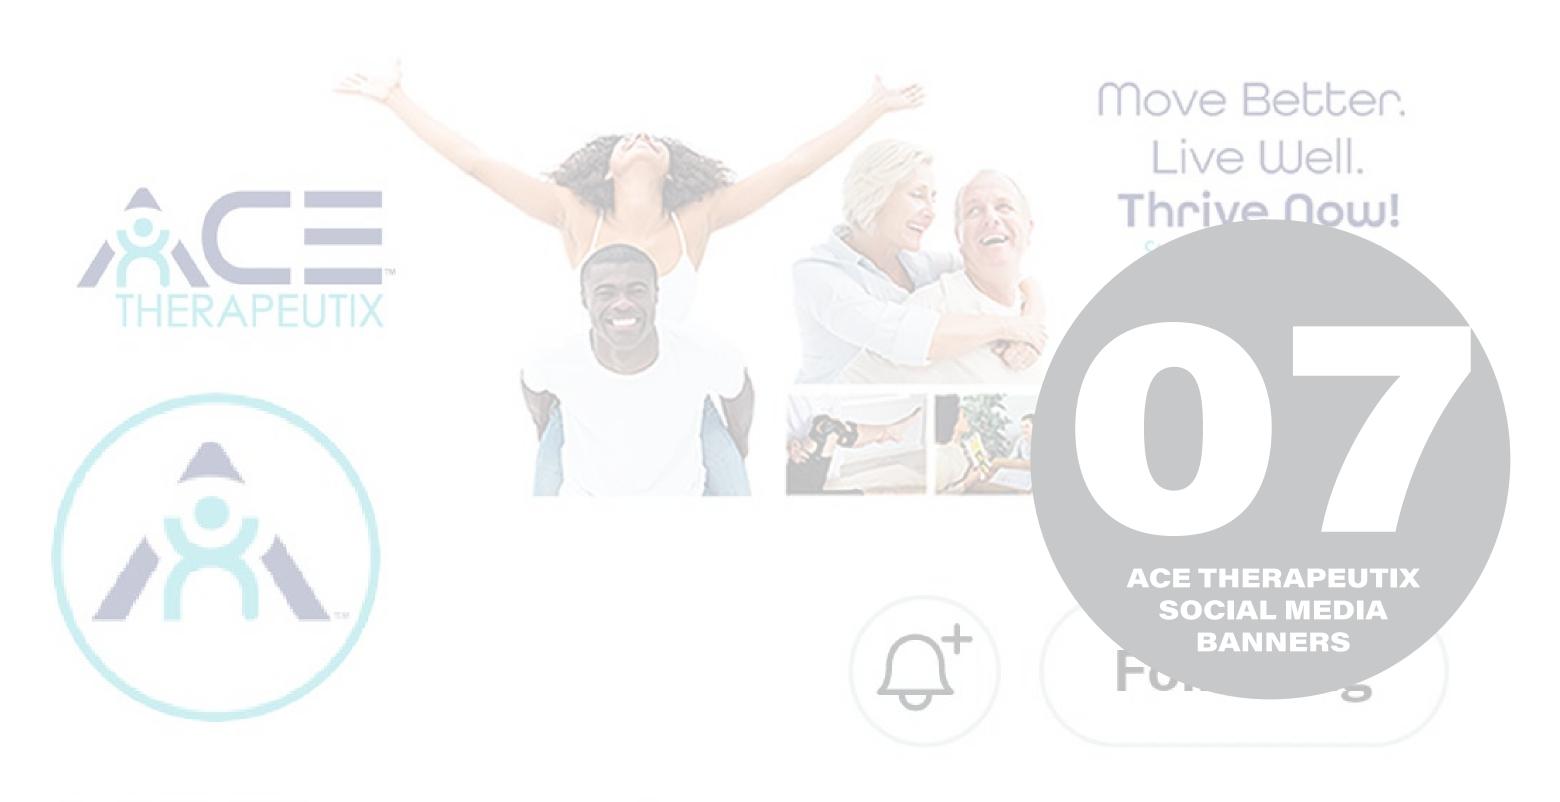

# **PROJECT**

Social Media Banners

# **DESCRIPTION**

Ace Therapeutix is a physical therapy clinic located in Beltsville, Maryland. Opened in 2019.

### TASK

Design social media banners to be uploaded to platforms Facebook, Instagram and Twitter to establish a strong brand identity while assuring all designs are visually cohesive across platforms.

# **ROLE**

Instagram post size: 1080 x 1080 pixels Facebook cover photo: 830 x 312 pixels Twitter header photo size: 1500 x 500 pixels

**ACE THERAPEUTIX DIGITAL AD** 