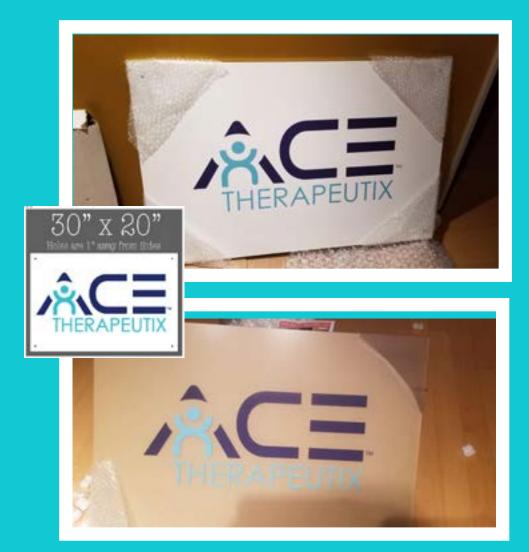

# **PROJECT**

Acrylic Signage

# **DESCRIPTION**

Ace Therapeutix is a physical therapy clinic located in Beltsville, Maryland. Opened in 2019.

# **TASK**

Acrylic signs were designed and procured for installation in the clinic's reception and patient care areas.

# ROLE

Acrylic Frosted Sign Specs: 30x20 Laser Cut & Polished Edges Vinyl and Printed Graphics 1/4" Thickness

Holes (All 4 corners)

Reviewed items

- Height of letteringWidth of phrase
- Spacing between lettersColor/Finish choice

- Spelling & Text
  Mounting option
  Quantity check
  Material type and thickness

**ACE Therapeutix** 