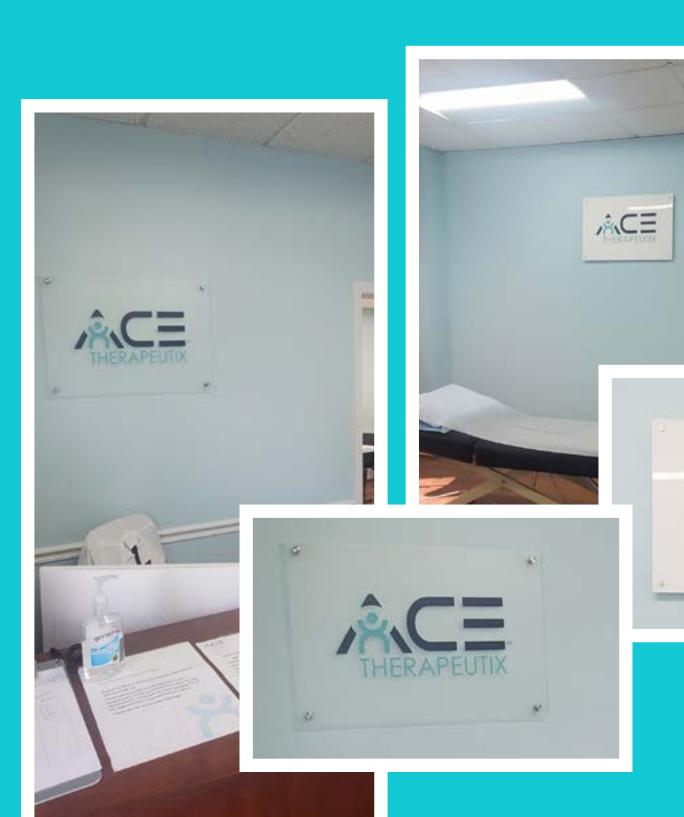

# **PROJECT**

Acrylic Signage

# **DESCRIPTION**

Ace Therapeutix is a physical therapy clinic located in Beltsville, Maryland. Opened in 2019.

# **TASK**

Acrylic signs were designed and procured for installation in the clinic's reception and patient care areas.

# ROLE

Acrylic Frosted Sign Specs: 30x20 Laser Cut & Polished Edges Vinyl and Printed Graphics 1/4" Thickness

Holes (All 4 corners)

Reviewed items

- Height of letteringWidth of phrase
- Spacing between lettersColor/Finish choice

- Spelling & Text
  Mounting option
  Quantity check
  Material type and thickness

**ACE Therapeutix** 