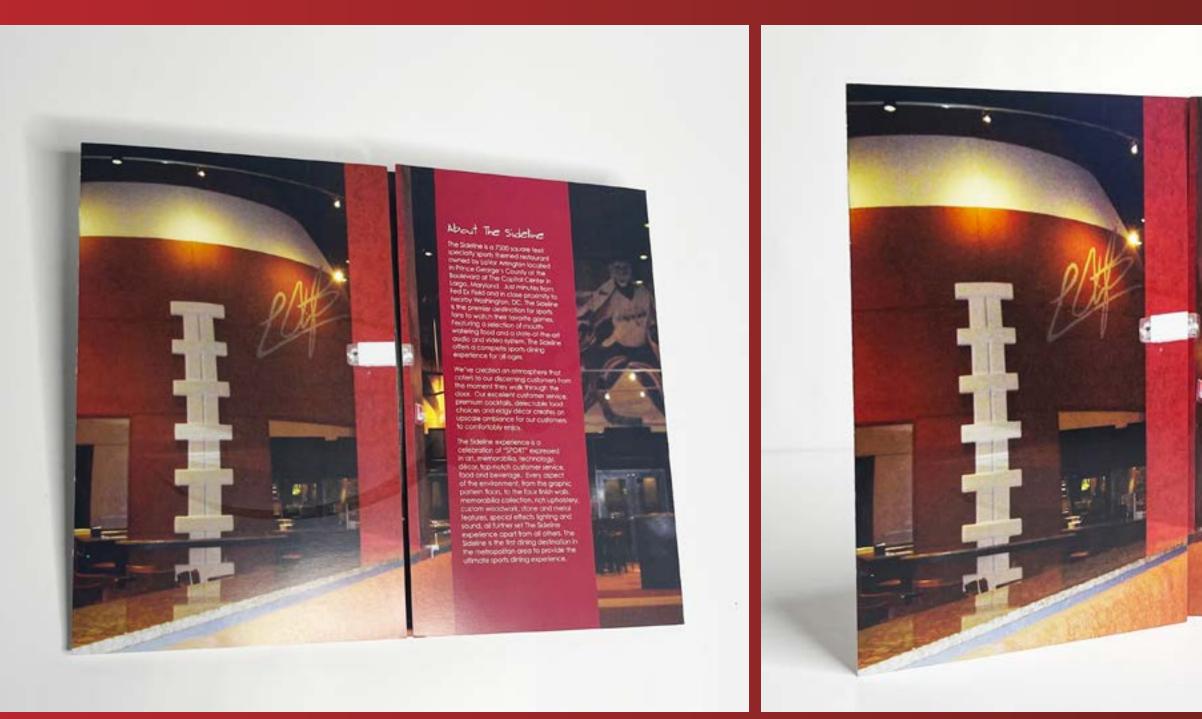

The layout accommodates 2 CD placements and can be used as a self-mailer. The design works in print as well as an 8-page pdf.

Size: 6x9, 8-panel Gate fold Paper: 100 lb Gloss w/Aqueous Coating Color: 4/4 (Color Both Sides)

The design features grown and sexy images of Ginuwine.

# Ginuwine the articl

as it within and at

Each fold works as a cohesive spread.