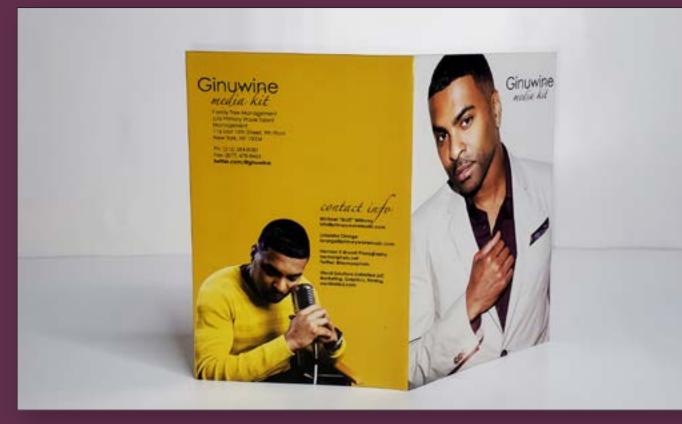

The layout accommodates 2 CD placements and can be used as a self-mailer. The design works in print as well as an 8-page pdf.

Size: 6x9, 8-panel Gate fold Paper: 100 lb Gloss w/Aqueous Coating Color: 4/4 (Color Both Sides)

The design features grown and sexy images of Ginuwine.

# Ginuwine the articl

as it within and at

Each fold works as a cohesive spread.