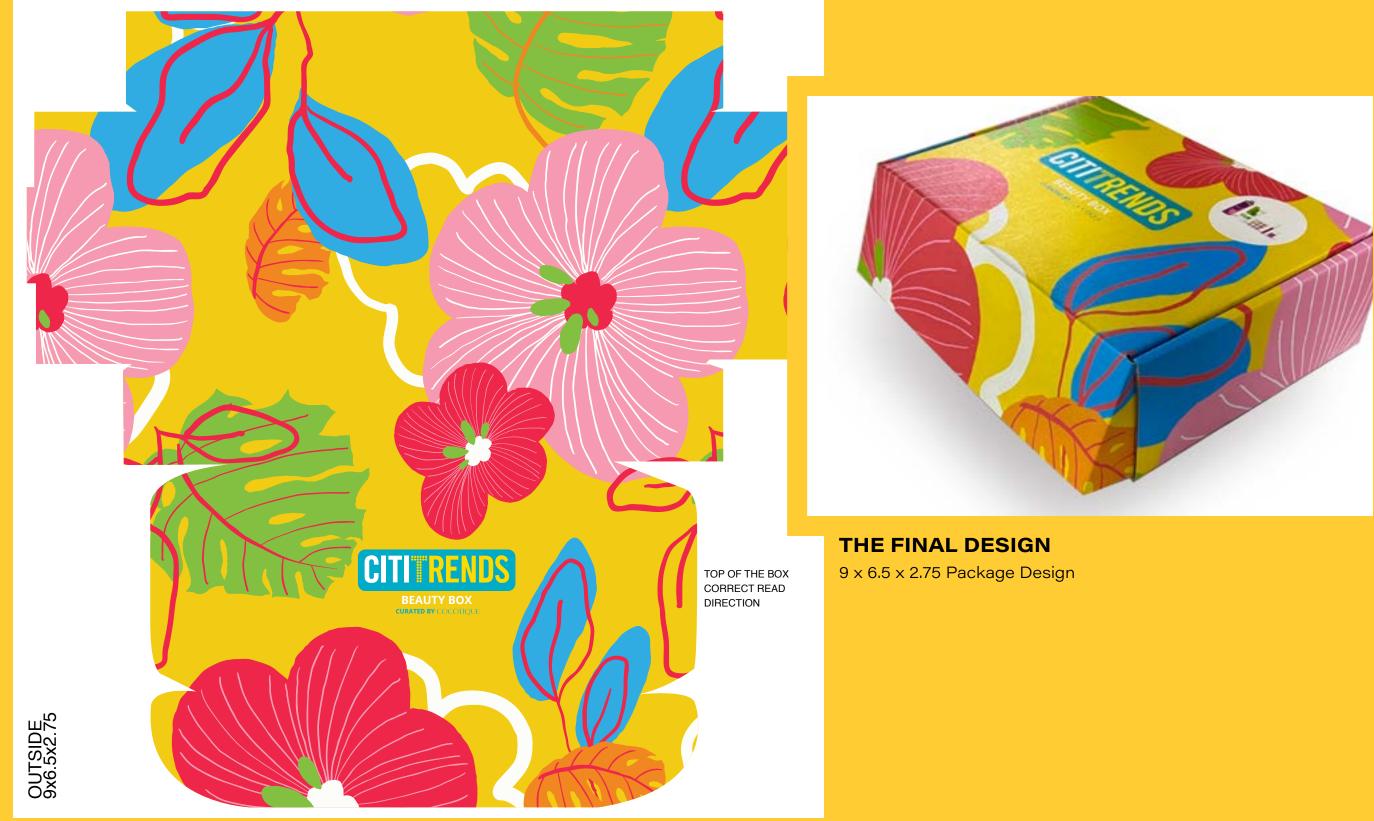

# PROJECT

Beauty Box + PRODUCT INFORMATION CARD

# DESCRIPTION

Cititrends has a young audience. The concept for this curated beauty box incorporated bright colors and a floral treatment that coordinated well with the CitiTrends brand. The box was sold in CitiTrends stores across the US.

# TASK

9x6.5x2.75 Package Design 5x7 Product Information Card

# ROLE

Art Direction Senior Graphic Designer