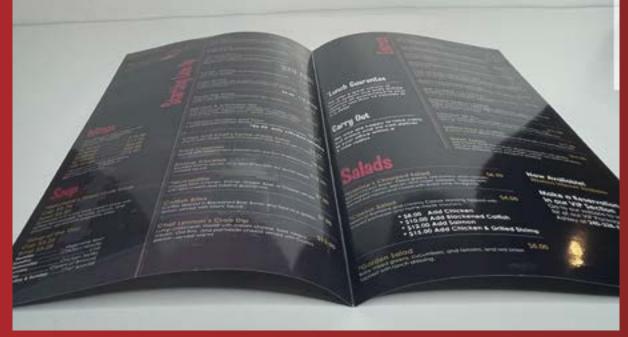

# Ginuwine

American R&B singer, songwriter, dancer, + actor

**PROJECT** Recording Artist Media kit

# DESCRIPTION

R-n-B recording artist, songwriter, dancer and actor Ginuwine needed a media kit to promote his 8th studio project.

# TASK

6x9, 8-Panel, Double Gate fold marketing media kit 4/4 Color Printing + Fulfillment

# ROLE

Creative Director Art Direction Senior Graphic Designer

DESIGNED...WITH A PURPOSE