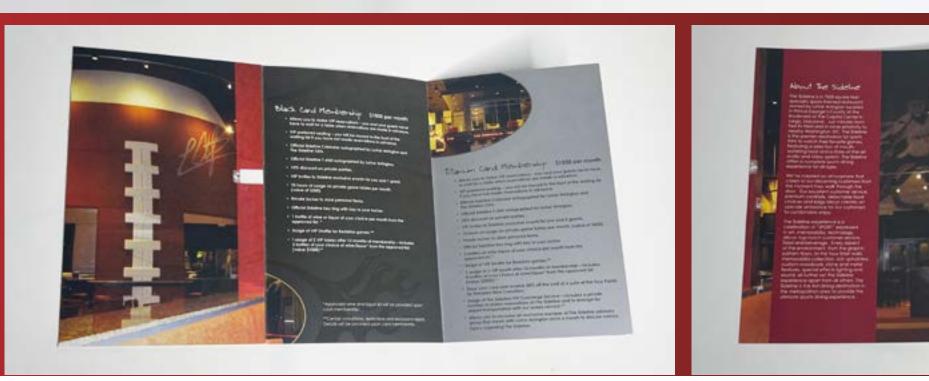

# Ginuwine

American R&B singer, songwriter, dancer, + actor

**PROJECT** Recording Artist Media kit

# DESCRIPTION

R-n-B recording artist, songwriter, dancer and actor Ginuwine needed a media kit to promote his 8th studio project.

# TASK

6x9, 8-Panel, Double Gate fold marketing media kit 4/4 Color Printing + Fulfillment

# ROLE

Creative Director Art Direction Senior Graphic Designer

DESIGNED...WITH A PURPOSE

The layout accommodates 2 CD placements and can be used as a self-mailer. The design works in print as well as an 8-page pdf.

Size: 6x9, 8-panel Gate fold Paper: 100 lb Gloss w/Aqueous Coating Color: 4/4 (Color Both Sides)

The design features grown and sexy images of Ginuwine.