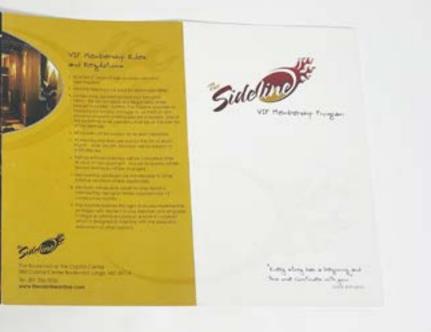

# Ginuwine

American R&B singer, songwriter, dancer, + actor

**PROJECT** Recording Artist Media kit

# DESCRIPTION

R-n-B recording artist, songwriter, dancer and actor Ginuwine needed a media kit to promote his 8th studio project.

# TASK

6x9, 8-Panel, Double Gate fold marketing media kit 4/4 Color Printing + Fulfillment

# ROLE

Creative Director Art Direction Senior Graphic Designer

DESIGNED...WITH A PURPOSE

The layout accommodates 2 CD placements and can be used as a self-mailer. The design works in print as well as an 8-page pdf.

Size: 6x9, 8-panel Gate fold Paper: 100 lb Gloss w/Aqueous Coating Color: 4/4 (Color Both Sides)