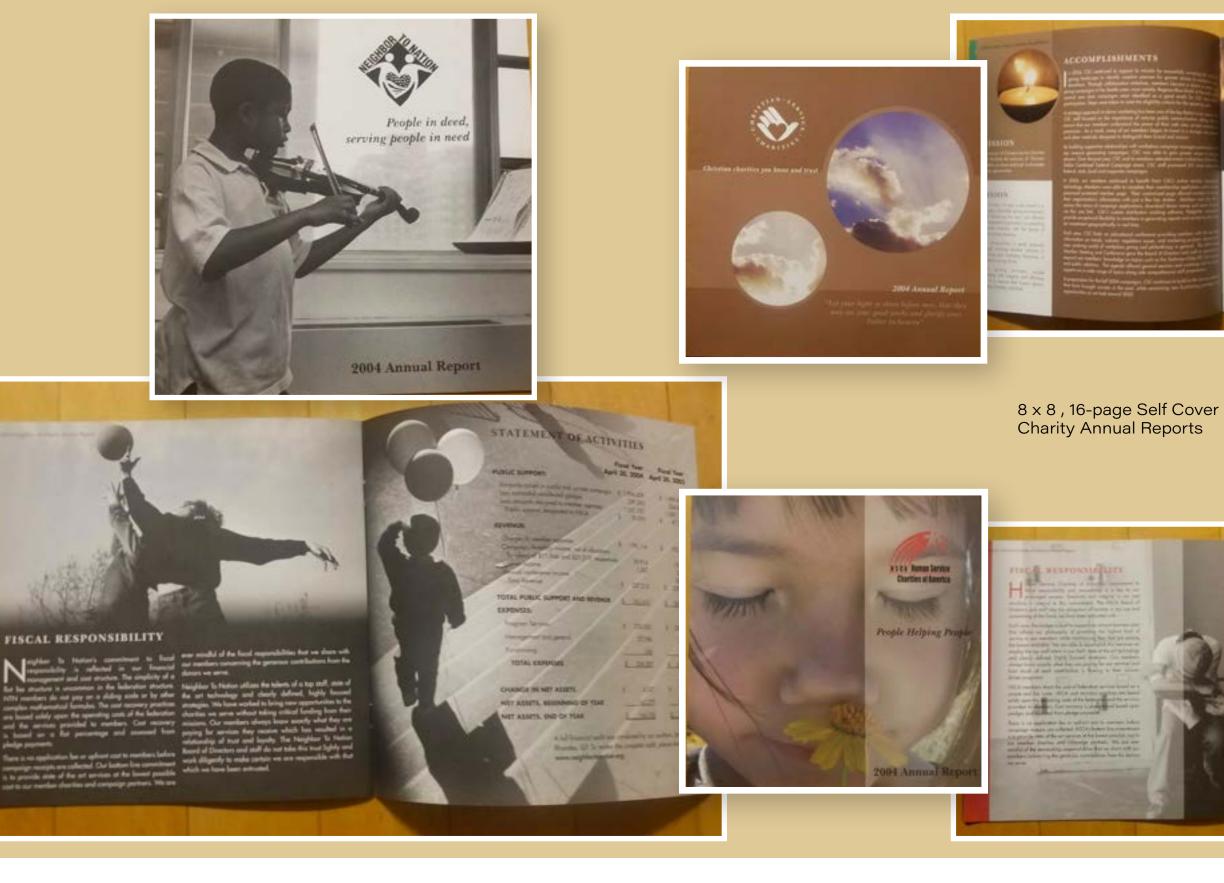

evels.

Keto diet stabilizes the levels of insulin and lowers blood sugar levels which is very helpful for diabetic patients.

January 2019 11

Inside spreads of Just Right Magazine.



Inside spreads of Just Right Magazine.



Copyrighted Material

**IGNITE YOUR DESTINY** 

DESTINVINCEPTION destinyinception.com

# CLIENT

Christian Service Charities of America Human Service Charities of America Neighbor to Nation

# PROJECT

Association Annual Reports

# DESCRIPTION

Convey the message of each charity within the pages of an annual report.

# TASK

8 x 8 , 16-page Self Cover Design annual reports for charities. Printing + Fulfillment

# ROLE

Creative Director Art Direction Senior Graphic Designer







2004 Annual Report





People in deed, serving people in need

# 2004 Annual Report



# DESIGNED...WITH A PURPOSE



these who have been along a trust must per faithful." I Car 42

### ACCOUNTABILITY

|      | STATEMENT OF ACTIVITIES