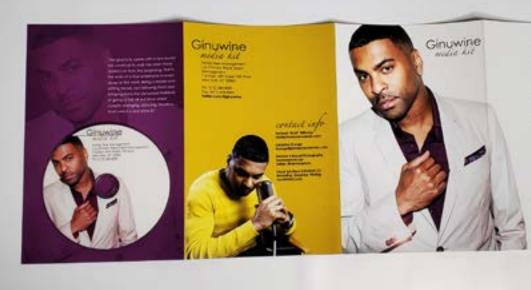

# Ginuwine

American R&B singer, songwriter, dancer, + actor

**PROJECT** Recording Artist Media kit

# DESCRIPTION

R-n-B recording artist, songwriter, dancer and actor Ginuwine needed a media kit to promote his 8th studio project.

# TASK

6x9, 8-Panel, Double Gate fold marketing media kit 4/4 Color Printing + Fulfillment

# ROLE

Creative Director Art Direction Senior Graphic Designer

DESIGNED...WITH A PURPOSE

The layout accommodates 2 CD placements and can be used as a self-mailer. The design works in print as well as an 8-page pdf.

Size: 6x9, 8-panel Gate fold Paper: 100 lb Gloss w/Aqueous Coating Color: 4/4 (Color Both Sides)

The design features grown and sexy images of Ginuwine.

# Ginuwine the articl

as it within and at

Each fold works as a cohesive spread.