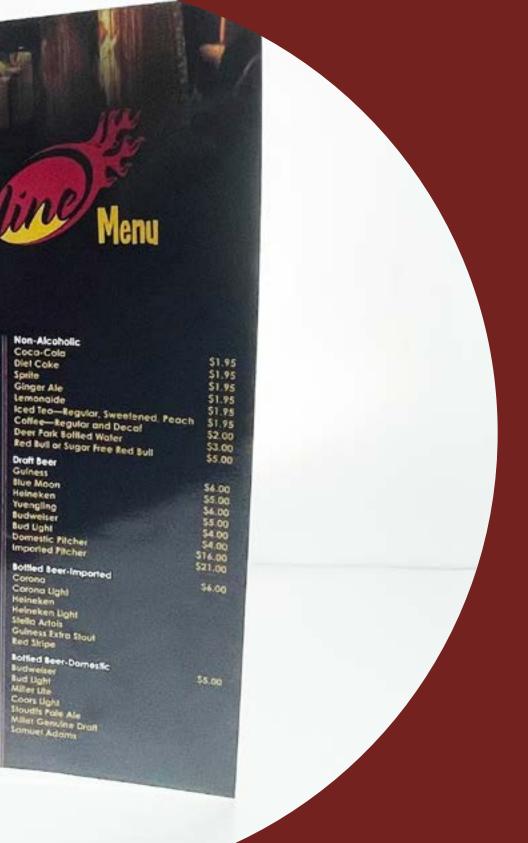

# Ginuwine

American R&B singer, songwriter, dancer, + actor

**PROJECT** Recording Artist Media kit

# DESCRIPTION

R-n-B recording artist, songwriter, dancer and actor Ginuwine needed a media kit to promote his 8th studio project.

# TASK

6x9, 8-Panel, Double Gate fold marketing media kit 4/4 Color Printing + Fulfillment

# ROLE

Creative Director Art Direction Senior Graphic Designer

DESIGNED...WITH A PURPOSE