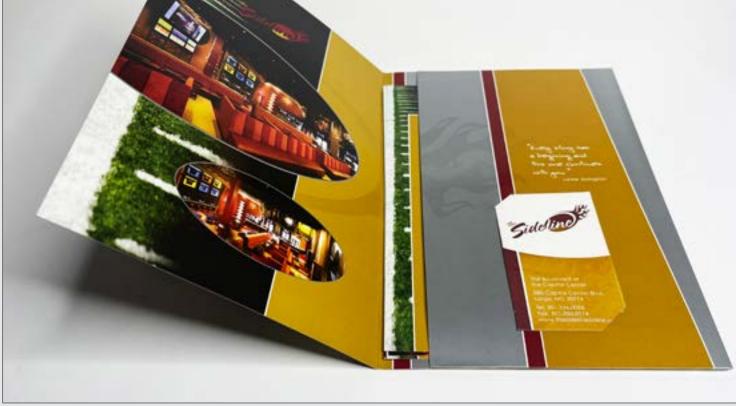

The layout accommodates 2 CD placements and can be used as a self-mailer. The design works in print as well as an 8-page pdf.

Size: 6x9, 8-panel Gate fold Paper: 100 lb Gloss w/Aqueous Coating Color: 4/4 (Color Both Sides)

The design features grown and sexy images of Ginuwine.

# Ginuwine the articl

as it within and at

Each fold works as a cohesive spread.