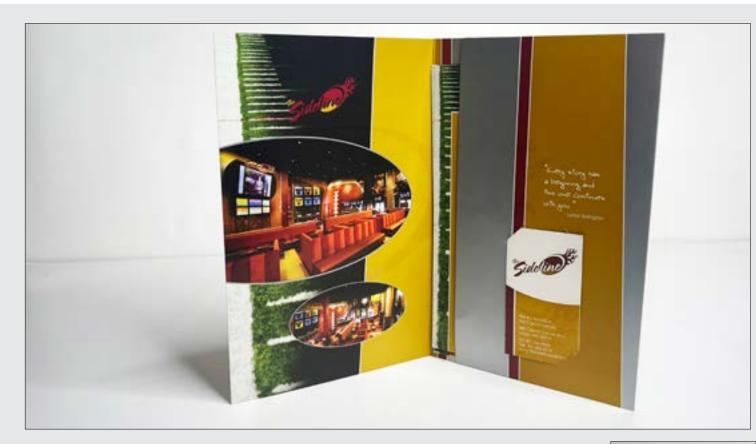

The layout accommodates 2 CD placements and can be used as a self-mailer. The design works in print as well as an 8-page pdf.

Size: 6x9, 8-panel Gate fold Paper: 100 lb Gloss w/Aqueous Coating Color: 4/4 (Color Both Sides)

The design features grown and sexy images of Ginuwine.

# Ginuwine the articl

as it within and at

Each fold works as a cohesive spread.