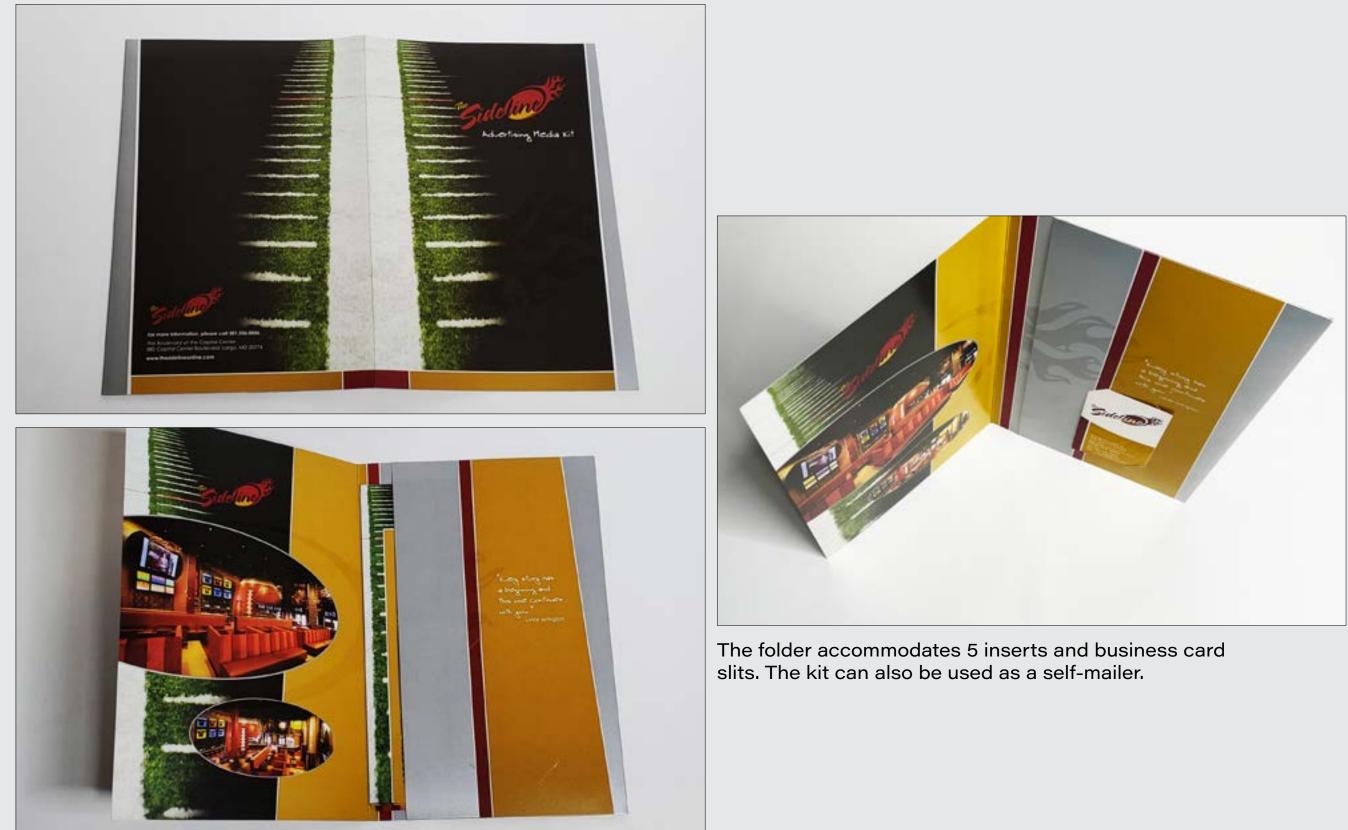

The layout accommodates 2 CD placements and can be used as a self-mailer. The design works in print as well as an 8-page pdf.

Size: 6x9, 8-panel Gate fold Paper: 100 lb Gloss w/Aqueous Coating Color: 4/4 (Color Both Sides)

The design features grown and sexy images of Ginuwine.

# Ginuwine the articl

as it within and at

Each fold works as a cohesive spread.