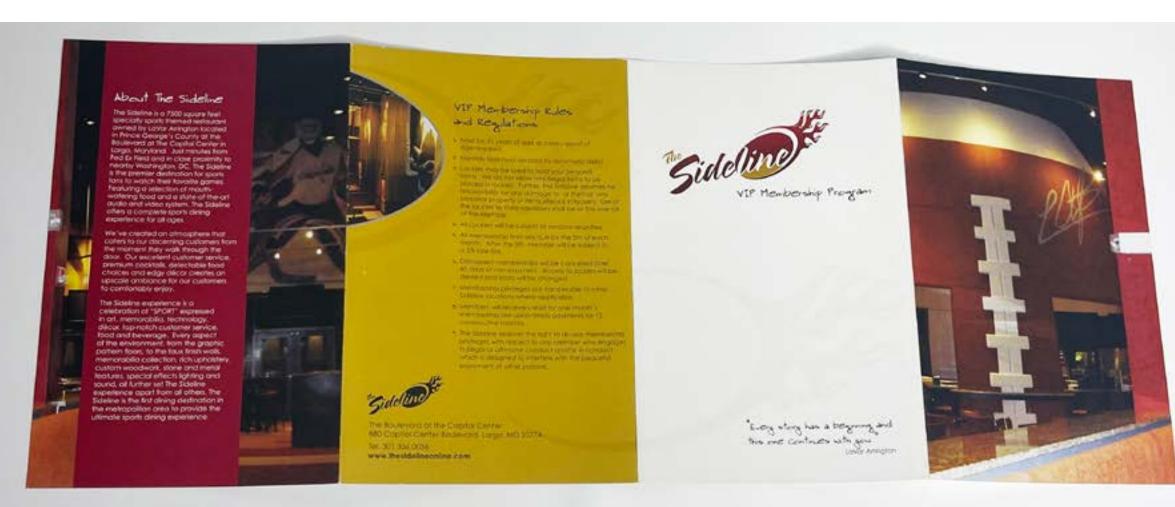

# Ginuwine

American R&B singer, songwriter, dancer, + actor

**PROJECT** Recording Artist Media kit

# DESCRIPTION

R-n-B recording artist, songwriter, dancer and actor Ginuwine needed a media kit to promote his 8th studio project.

# TASK

6x9, 8-Panel, Double Gate fold marketing media kit 4/4 Color Printing + Fulfillment

# ROLE

Creative Director Art Direction Senior Graphic Designer

DESIGNED...WITH A PURPOSE

The layout accommodates 2 CD placements and can be used as a self-mailer. The design works in print as well as an 8-page pdf.

Size: 6x9, 8-panel Gate fold Paper: 100 lb Gloss w/Aqueous Coating Color: 4/4 (Color Both Sides)

The design features grown and sexy images of Ginuwine.

# Ginuwine the articl

as it within and at

Each fold works as a cohesive spread.