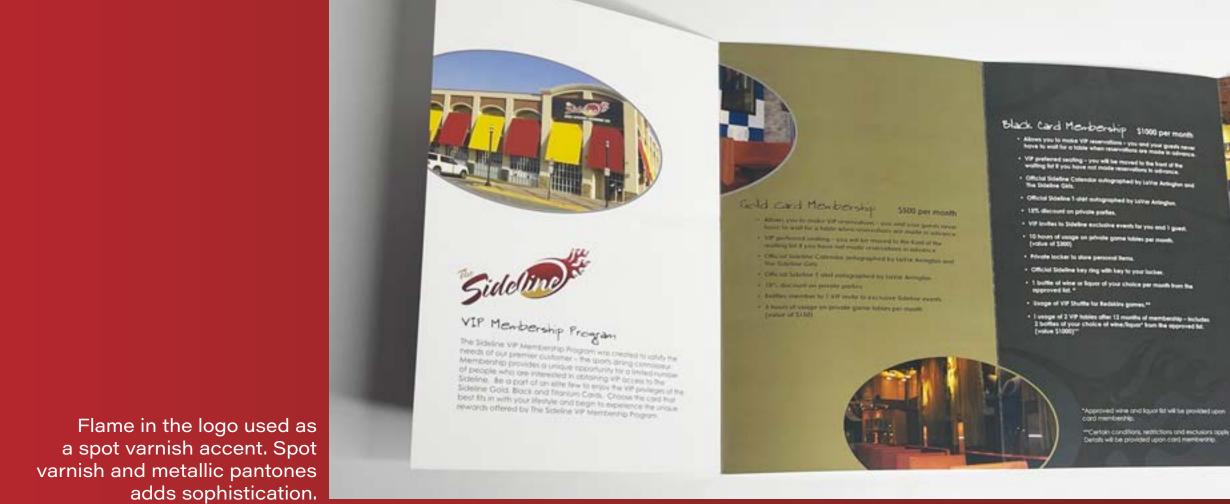

# Ginuwine

American R&B singer, songwriter, dancer, + actor

**PROJECT** Recording Artist Media kit

# DESCRIPTION

R-n-B recording artist, songwriter, dancer and actor Ginuwine needed a media kit to promote his 8th studio project.

# TASK

6x9, 8-Panel, Double Gate fold marketing media kit 4/4 Color Printing + Fulfillment

# ROLE

Creative Director Art Direction Senior Graphic Designer

DESIGNED...WITH A PURPOSE

The layout accommodates 2 CD placements and can be used as a self-mailer. The design works in print as well as an 8-page pdf.

Size: 6x9, 8-panel Gate fold Paper: 100 lb Gloss w/Aqueous Coating Color: 4/4 (Color Both Sides)

The design features grown and sexy images of Ginuwine.