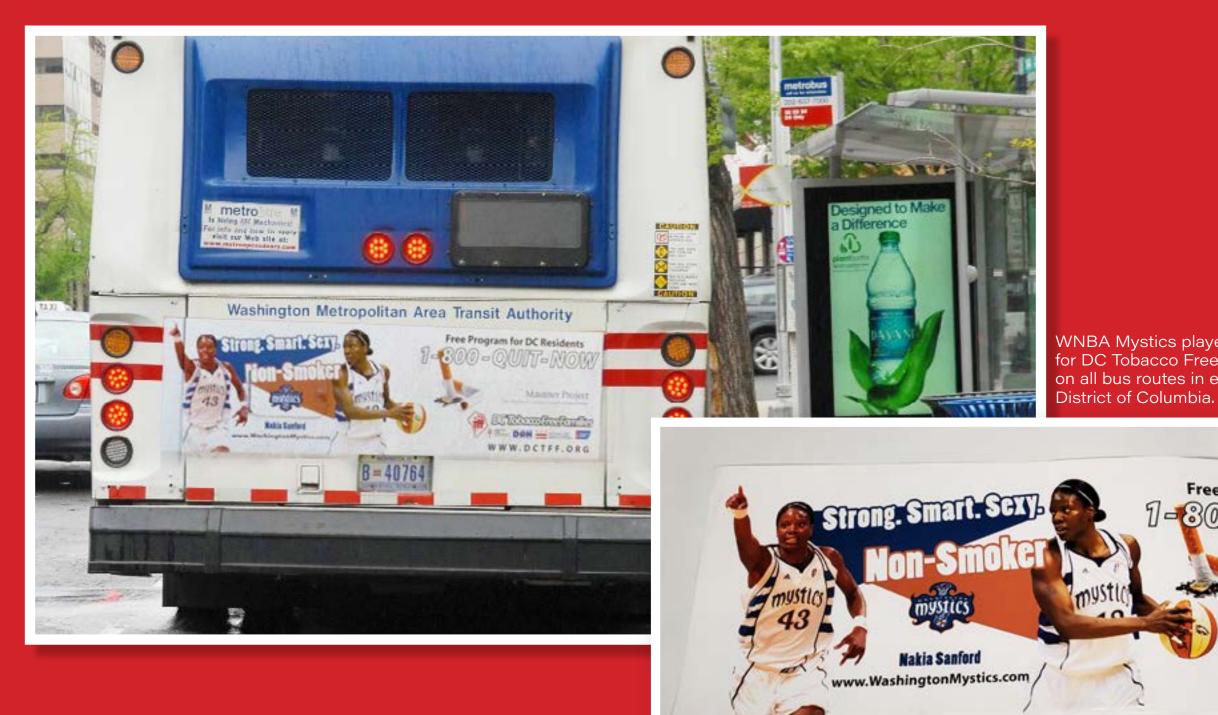

|

**CLIENT** DC Tobacco-Free Families

**PROJECT** Bus Backs (Tails) Advertisement

**DESCRIPTION** Highlight, WNBA Mystics player Nakia Sanford promoting a healthy active lifestyle while not smoking.

**TASK** Design bus ad to attract drivers while waiting in traffic.

**ROLE** Art Direction Senior Graphic Designer









WNBA Mystics player Nakia Sanford for DC Tobacco Free Families. Ad ran on all bus routes in every Ward in the



# CLIENT



**PROJECT** Brand Redesign

# DESCRIPTION

Girls Global Academy (GGA) is an all-girls public charter high school in Washington, DC. They provide a diverse group of young women a global education that ignites empowerment and develops confidence to influence change for global benefit.

# TASK

Redesign the brand identity logo of Girls Global Academy.

# ROLE

Creative Director Art Direction Senior Graphic Designer









**Girls Global Academy Logo Redesign Concept 1**. The redesign of the logo is a contemporary design reinterpreting the original identity by incorporating an abstract letter "G" with an abstract "globe. The globe and the letter "G" intersect seaml