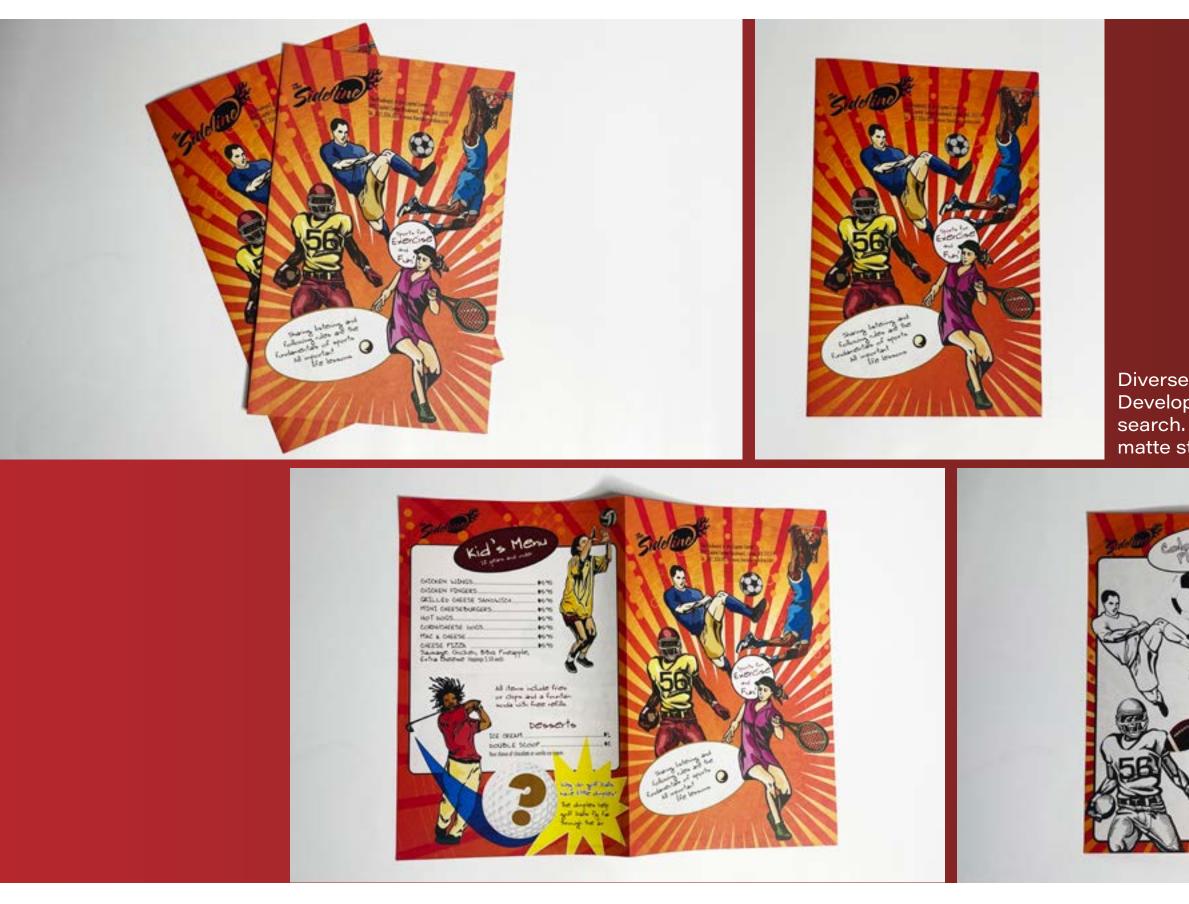

|
| Angelie Ch/D<br>and Access portable methods, societ we prove<br>the neurosciet and maked checks checks                                      | 58.00                                                                                                           |
| trab Cake<br>ded janto kne ordo cate ameri with passing manade                                                                              | 513.50                                                                                                          |
| n the special in or on the sche                                                                                                             |                                                                                                                 |









Diverse sports-themed kids menu. Developed word and scrambled search. Functional and printed on matte stock for coloring.





**PROJECT** Restaurant Advertising Media Kit

## DESCRIPTION

The Sideline is a 7,500 square foot specialty sports-themed restaurant owned by former NFL player LaVar Arrington. The Sideline Experience is a celebration of 'SPORT' expressed in art, memorabilia, technology, decor, the best in service, food and beverage. This advertising media kit was designed to be stylish, informational, simplistic and functional.

#### TASK

6x9, Bi-fold folder 100 lb Gloss Cover w/spot varnish 6/6 (Color Both Sides) Printing + Fulfillment

#### ROLE

Creative Direction Art Direction Senior Graphic Designer









The design incorporates the decor of the restaurant.

Flame in