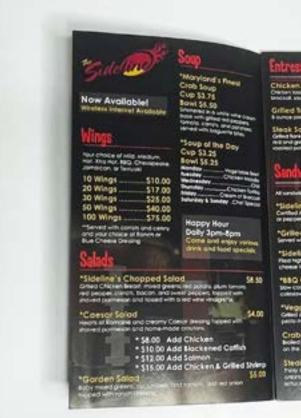

| A summarian or balls                                                                                                                                                              | 400            | Company and a sector sector denotes the sector of the sect |  |



5 MIL (.005") thickness ideal for get handled often.





Trifold to-go menu designed to accommodate main menu items. Printed on 100lb text.





| Entress