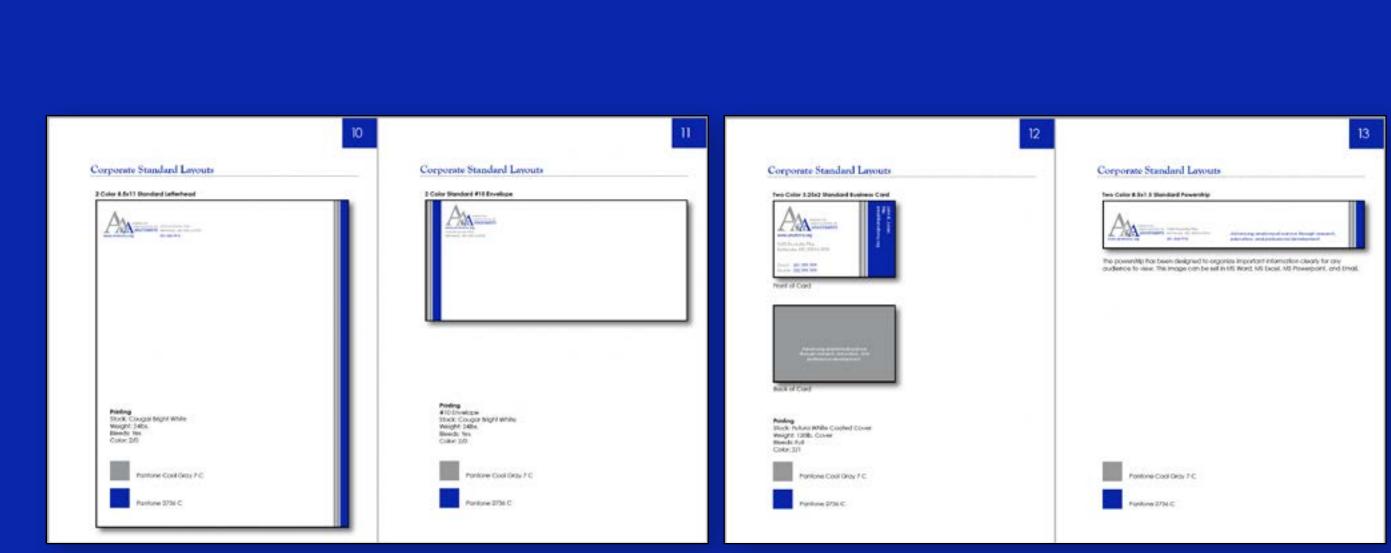

# DESIGNED...WITH A PURPOSE

PROJECT Logo redesign with Graphic Standards + Design Guidelines

# DESCRIPTION

Redesign of associations logo in preparation for a complete redesign. The original logo did not allow for printing other than in CMYK. Produced a graphic standards and design style guide for all departments.

# TASK

Digital graphic standards and design guideline. Develop guide to promote a cohesive look and feel for all departments.

# ROLE

Art Direction Senior Graphic Designer

BEFORE

AFTER

# Graphic Standards & Design Guidelines

Advancing anatomical science through research, education, and professional development.

## TONYA THOMAS PORTFOLIO 2023

| separate Culors               |                               |
|-------------------------------|-------------------------------|
| Pontone Cool Day 7 C          | CM/EL C: 49 14:35 11:35 K; 1  |
| #1908/9<br>#GR: 103, 113, 154 | 858 WCB 3ulix 99, 99, 94      |
| Parkine 1734-C                | CMMC C: 97 M: 93 Y: 8 K 0     |
| 1736A9<br>#G8-34, 57, 170     | AC8 WIR Sofe: 18, 25, AA      |
| nomit Colors                  |                               |
| Pantone 7427 C                | CV/NC C: 22 M: N. T. 95 K: 15 |
| #A40008<br>#G8: 172, 42, 40   |                               |
| Portone 133 C                 | CN/WE C: 15 44 35 Y 100 K 0   |
| #G8.220,170.9                 | EG8 WEB Sole: DC. AA. 00      |
| Pontone 376 C                 | CHINE C: 5 IA 3 11 100 K 0    |
| #035.130,158,0                | TOE WEB Sole: 82, 5C, 00      |
| Portone 1943-C                | OVIE C 9 M 96 T 100 K 1       |
| #GB: 221, PS, 19              | RGB WHB Sofer DD, 56 13       |
| Portone 2617 C                | CVFR-C-R0 M-100 Y-24 K-21     |
| #G8: 73.35.101                | ROB WEB SUN: 44, OD. 58       |

| Corporate Serif Font Usage                                                                                                                                                                                                                                                                                                                                                                                                                                                                                                                                                                                                                                                                                                                                                                                                                                                                                                                                                                                                                                                                                                                                                                                                                                                                                                                                                                                                                                                                                                                                                                                                                                                                                                                                                                                                                                                                                                                                                                                                                                                                                                                                                                                                                                                                                                                                                                                                                                                                                                                                                                                                                                                                                                                                                                                                                                                                 | ·                                                                                                                                          |
|--------------------------------------------------------------------------------------------------------------------------------------------------------------------------------------------------------------------------------------------------------------------------------------------------------------------------------------------------------------------------------------------------------------------------------------------------------------------------------------------------------------------------------------------------------------------------------------------------------------------------------------------------------------------------------------------------------------------------------------------------------------------------------------------------------------------------------------------------------------------------------------------------------------------------------------------------------------------------------------------------------------------------------------------------------------------------------------------------------------------------------------------------------------------------------------------------------------------------------------------------------------------------------------------------------------------------------------------------------------------------------------------------------------------------------------------------------------------------------------------------------------------------------------------------------------------------------------------------------------------------------------------------------------------------------------------------------------------------------------------------------------------------------------------------------------------------------------------------------------------------------------------------------------------------------------------------------------------------------------------------------------------------------------------------------------------------------------------------------------------------------------------------------------------------------------------------------------------------------------------------------------------------------------------------------------------------------------------------------------------------------------------------------------------------------------------------------------------------------------------------------------------------------------------------------------------------------------------------------------------------------------------------------------------------------------------------------------------------------------------------------------------------------------------------------------------------------------------------------------------------------------------|--------------------------------------------------------------------------------------------------------------------------------------------|
| Mandord Seril Funhs                                                                                                                                                                                                                                                                                                                                                                                                                                                                                                                                                                                                                                                                                                                                                                                                                                                                                                                                                                                                                                                                                                                                                                                                                                                                                                                                                                                                                                                                                                                                                                                                                                                                                                                                                                                                                                                                                                                                                                                                                                                                                                                                                                                                                                                                                                                                                                                                                                                                                                                                                                                                                                                                                                                                                                                                                                                                        |                                                                                                                                            |
| several weights that above for feelbilly a                                                                                                                                                                                                                                                                                                                                                                                                                                                                                                                                                                                                                                                                                                                                                                                                                                                                                                                                                                                                                                                                                                                                                                                                                                                                                                                                                                                                                                                                                                                                                                                                                                                                                                                                                                                                                                                                                                                                                                                                                                                                                                                                                                                                                                                                                                                                                                                                                                                                                                                                                                                                                                                                                                                                                                                                                                                 | and Goudy Cild Shile. Adobe Casion the of<br>not creativity when designing or writing type<br>We is a secondary Self font that is similar. |
| Adobe Caslon Pro 17pts.                                                                                                                                                                                                                                                                                                                                                                                                                                                                                                                                                                                                                                                                                                                                                                                                                                                                                                                                                                                                                                                                                                                                                                                                                                                                                                                                                                                                                                                                                                                                                                                                                                                                                                                                                                                                                                                                                                                                                                                                                                                                                                                                                                                                                                                                                                                                                                                                                                                                                                                                                                                                                                                                                                                                                                                                                                                                    | Goody Old Style 17pts,                                                                                                                     |
| Addie Cales Replie 11 ps.<br>AbctotpcartpU.MNOrQUTUVWXYZ<br>doddybbleesepptowers<br>12165/2009/49/5/1                                                                                                                                                                                                                                                                                                                                                                                                                                                                                                                                                                                                                                                                                                                                                                                                                                                                                                                                                                                                                                                                                                                                                                                                                                                                                                                                                                                                                                                                                                                                                                                                                                                                                                                                                                                                                                                                                                                                                                                                                                                                                                                                                                                                                                                                                                                                                                                                                                                                                                                                                                                                                                                                                                                                                                                      | Could-Old Role Repole: 12pt<br>ARCORDON/DELARCHORDERT/SPRENT<br>doublight/Sciencesprent/server<br>1234561280309924573                      |
| dálak Gadin Itali<br>alkezetersilagiet, anvergelegiteriotti<br>alkáljátalhongyeterenge<br>Utariel ministeriotti                                                                                                                                                                                                                                                                                                                                                                                                                                                                                                                                                                                                                                                                                                                                                                                                                                                                                                                                                                                                                                                                                                                                                                                                                                                                                                                                                                                                                                                                                                                                                                                                                                                                                                                                                                                                                                                                                                                                                                                                                                                                                                                                                                                                                                                                                                                                                                                                                                                                                                                                                                                                                                                                                                                                                                            | Owa OB36k Inte<br>Addational Longer UVIPOD<br>alidge Georgement<br>LDAGTOR PROVIDE                                                         |
| Adule Carlos Bold<br>ARCDERGHIJKE MNOPOJERTENWINZ<br>alcologicijki Missoppeterwejo<br>12166/1909/989/10.1)                                                                                                                                                                                                                                                                                                                                                                                                                                                                                                                                                                                                                                                                                                                                                                                                                                                                                                                                                                                                                                                                                                                                                                                                                                                                                                                                                                                                                                                                                                                                                                                                                                                                                                                                                                                                                                                                                                                                                                                                                                                                                                                                                                                                                                                                                                                                                                                                                                                                                                                                                                                                                                                                                                                                                                                 | Grady CM Nete Total<br>Advector CALDRA MONOPOLISTICS VICTOR<br>Biole Maddenary Applements<br>Unsurface (1997), 14, 10                      |
| Alala Calar Bali Dala<br>Ali Di Fongi Kanogen (FRANZ<br>Ali Agri Managen (Franz<br>(J. 45. 1999) (Franz<br>(J. 45. 1999) (Franz<br>(Franz<br>(Franz<br>(Franz<br>(Franz<br>(Franz<br>(Franz<br>(Franz<br>(Franz<br>(Franz<br>(Franz<br>(Franz<br>(Franz<br>(Franz<br>(Franz<br>(Franz<br>(Franz<br>(Franz<br>(Franz<br>(Franz<br>(Franz<br>(Franz<br>(Franz<br>(Franz<br>(Franz<br>(Franz<br>(Franz<br>(Franz<br>(Franz<br>(Franz<br>(Franz<br>(Franz<br>(Franz<br>(Franz<br>(Franz<br>(Franz<br>(Franz<br>(Franz<br>(Franz<br>(Franz<br>(Franz<br>(Franz<br>(Franz<br>(Franz<br>(Franz<br>(Franz<br>(Franz<br>(Franz<br>(Franz<br>(Franz<br>(Franz<br>(Franz<br>(Franz<br>(Franz<br>(Franz<br>(Franz<br>(Franz<br>(Franz<br>(Franz<br>(Franz<br>(Franz<br>(Franz<br>(Franz<br>(Franz<br>(Franz<br>(Franz<br>(Franz<br>(Franz<br>(Franz<br>(Franz<br>(Franz<br>(Franz<br>(Franz<br>(Franz<br>(Franz<br>(Franz<br>(Franz<br>(Franz<br>(Franz<br>(Franz<br>(Franz<br>(Franz<br>(Franz<br>(Franz<br>(Franz<br>(Franz<br>(Franz<br>(Franz<br>(Franz<br>(Franz<br>(Franz<br>(Franz<br>(Franz<br>(Franz<br>(Franz<br>(Franz<br>(Franz<br>(Franz<br>(Franz<br>(Franz<br>(Franz<br>(Franz<br>(Franz<br>(Franz<br>(Franz<br>(Franz<br>(Franz<br>(Franz<br>(Franz<br>(Franz<br>(Franz<br>(Franz<br>(Franz<br>(Franz<br>(Franz<br>(Franz))))<br>(Franz<br>(Franz)))<br>(Franz<br>(Franz)))<br>(Franz<br>(Franz)))<br>(Franz))<br>(Franz))<br>(Franz))<br>(Franz))<br>(Franz))<br>(Franz))<br>(Franz))<br>(Franz))<br>(Franz))<br>(Franz))<br>(Franz))<br>(Franz))<br>(Franz))<br>(Franz))<br>(Franz))<br>(Franz))<br>(Franz))<br>(Franz))<br>(Franz))<br>(Franz))<br>(Franz))<br>(Franz))<br>(Franz))<br>(Franz))<br>(Franz))<br>(Franz))<br>(Franz))<br>(Franz))<br>(Franz))<br>(Franz))<br>(Franz))<br>(Franz))<br>(Franz))<br>(Franz))<br>(Franz))<br>(Franz))<br>(Franz))<br>(Franz))<br>(Franz))<br>(Franz))<br>(Franz))<br>(Franz))<br>(Franz))<br>(Franz))<br>(Franz))<br>(Franz))<br>(Franz))<br>(Franz))<br>(Franz))<br>(Franz))<br>(Franz))<br>(Franz))<br>(Franz))<br>(Franz))<br>(Franz))<br>(Franz))<br>(Franz))<br>(Franz))<br>(Franz))<br>(Franz))<br>(Franz))<br>(Franz))<br>(Franz))<br>(Franz))<br>(Franz))<br>(Franz))<br>(Franz))<br>(Franz))<br>(Franz))<br>(Franz))<br>(Franz))<br>(Franz))<br>(Franz))<br>(Franz))<br>(Franz))<br>(Franz))<br>(Franz))<br>(Franz))<br>(Franz))<br>(Franz))<br>(Franz))<br>(Franz))<br>(Franz))<br>(Franz))<br>(Franz))<br>(Franz))<br>(Franz))<br>(Franz))<br>(Franz))<br>(Franz))<br>(Franz))<br>(Franz))<br>(Franz))<br>(Franz))<br>(Franz))<br>(Franz))<br>(Franz))<br>(Franz))<br>(Franz))<br>(Franz))<br>(Franz))<br>(Franz))<br>(Franz))<br>(Franz))<br>(Franz))<br>(Franz))<br>(Franz))<br>(Franz))<br>(Franz))<br>(Franz))<br>(Franz))<br>(Franz))<br>(Franz))<br>(Franz))<br>(Franz))<br>(Franz))<br>(Franz))<br>(Franz))<br>(Franz)) |                                                                                                                                            |
| Adate Color Southd<br>MCDRRGHDAMONQETUVWXYZ<br>doddgothooppetereys<br>12160/2009/999/srty                                                                                                                                                                                                                                                                                                                                                                                                                                                                                                                                                                                                                                                                                                                                                                                                                                                                                                                                                                                                                                                                                                                                                                                                                                                                                                                                                                                                                                                                                                                                                                                                                                                                                                                                                                                                                                                                                                                                                                                                                                                                                                                                                                                                                                                                                                                                                                                                                                                                                                                                                                                                                                                                                                                                                                                                  |                                                                                                                                            |
| dhile Cashe beahai bale<br>decompanya ang ang ang ang ang ang ang ang ang an                                                                                                                                                                                                                                                                                                                                                                                                                                                                                                                                                                                                                                                                                                                                                                                                                                                                                                                                                                                                                                                                                                                                                                                                                                                                                                                                                                                                                                                                                                                                                                                                                                                                                                                                                                                                                                                                                                                                                                                                                                                                                                                                                                                                                                                                                                                                                                                                                                                                                                                                                                                                                                                                                                                                                                                                               |                                                                                                                                            |