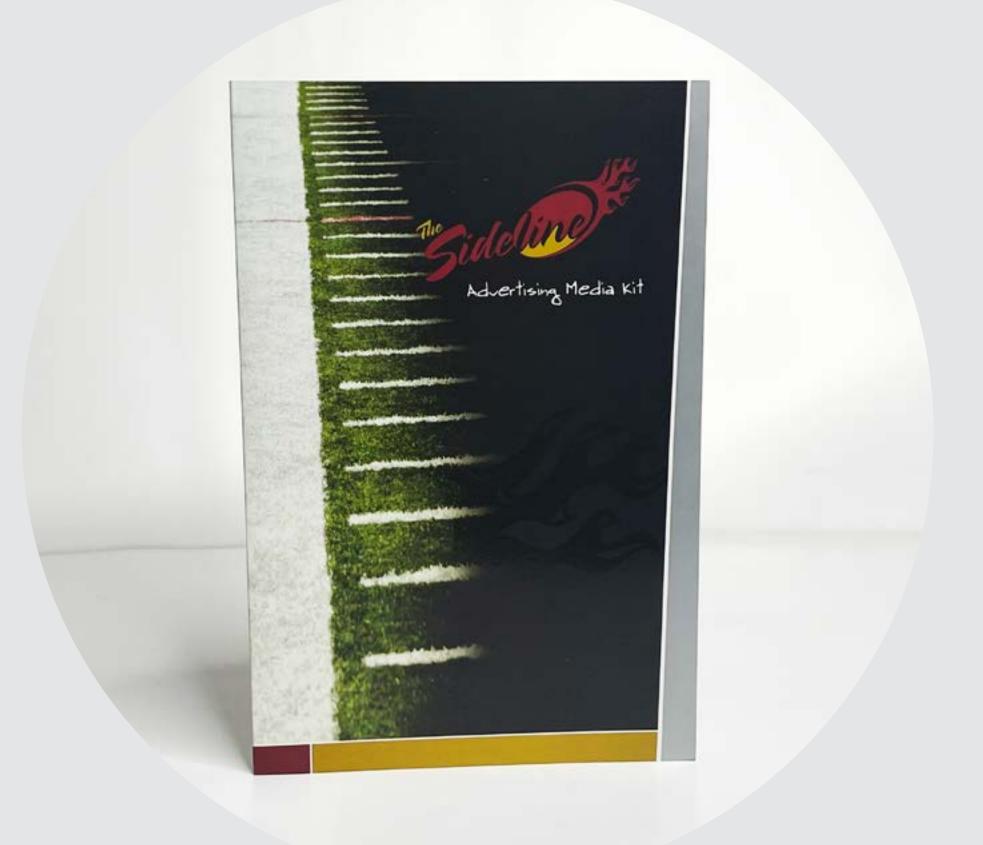

# Ginuwine

American R&B singer, songwriter, dancer, + actor

**PROJECT** Recording Artist Media kit

# DESCRIPTION

R-n-B recording artist, songwriter, dancer and actor Ginuwine needed a media kit to promote his 8th studio project.

# TASK

6x9, 8-Panel, Double Gate fold marketing media kit 4/4 Color Printing + Fulfillment

# ROLE

Creative Director Art Direction Senior Graphic Designer

DESIGNED...WITH A PURPOSE