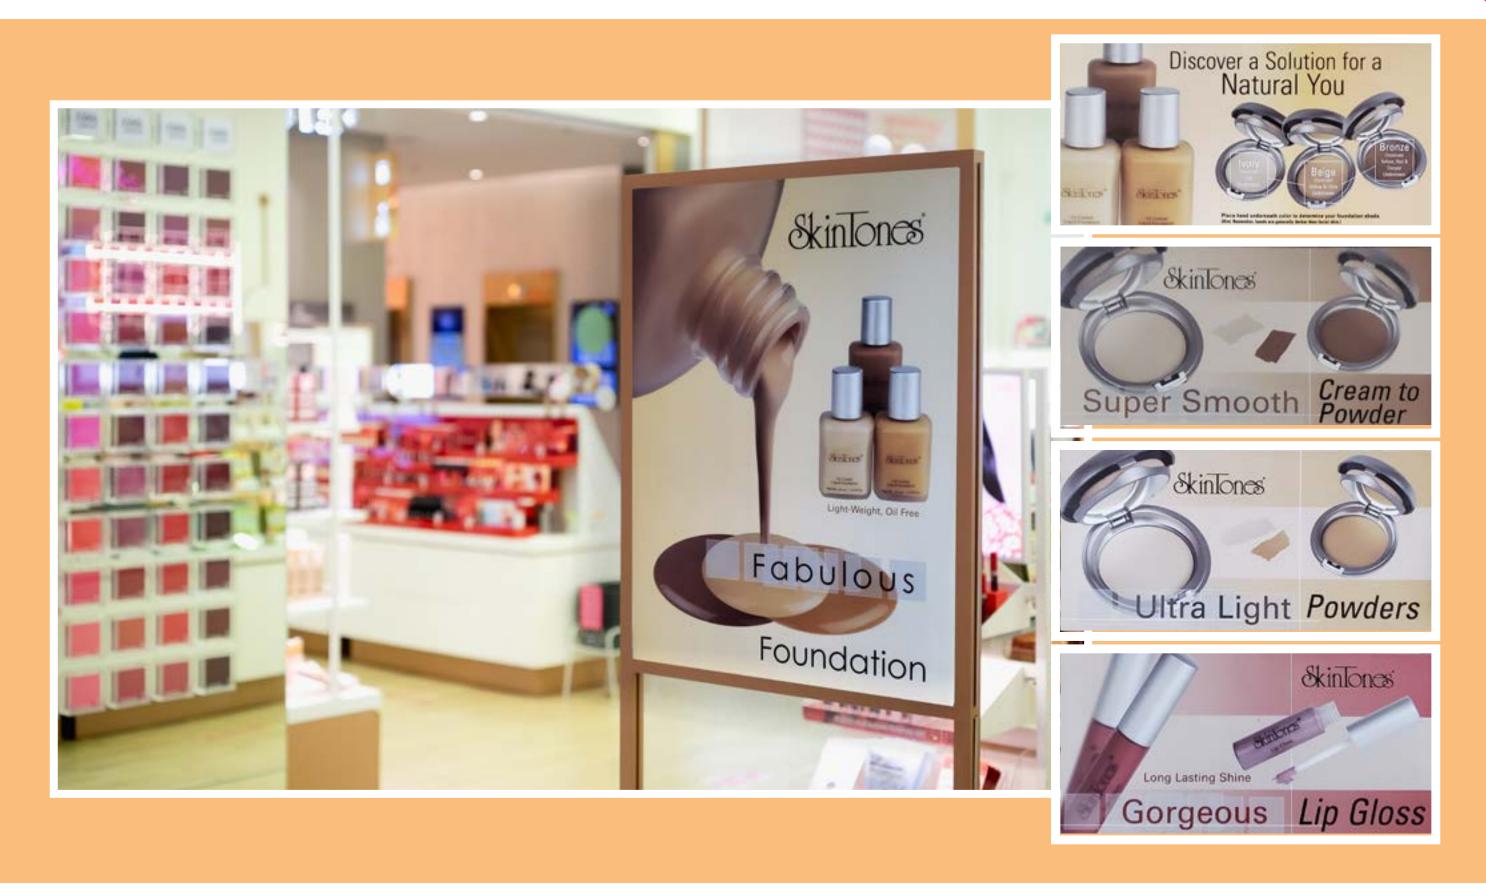

# DESCRIPTION

Skintones, a cosmetic company specializing in make up for women of color. Products were sold in Walgreens Stores 2001-2005.

# TASK

16 x 20 Walgreens In-Store Retail Point of Purchase Signage 11 x 5.5 Walgreens In-Store Retail Point of Purchase Signage

# ROLE

Art Director Senior Graphic Designer