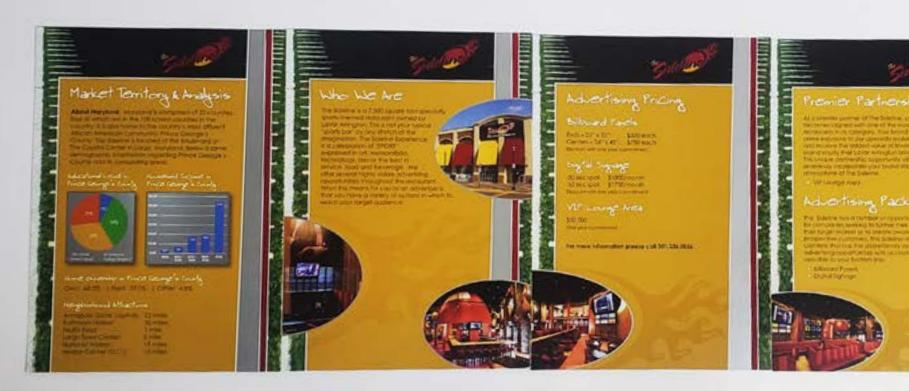

# Ginuwine

American R&B singer, songwriter, dancer, + actor

**PROJECT** Recording Artist Media kit

# DESCRIPTION

R-n-B recording artist, songwriter, dancer and actor Ginuwine needed a media kit to promote his 8th studio project.

# TASK

6x9, 8-Panel, Double Gate fold marketing media kit 4/4 Color Printing + Fulfillment

# ROLE

Creative Director Art Direction Senior Graphic Designer

DESIGNED...WITH A PURPOSE

The layout accommodates 2 CD placements and can be used as a self-mailer. The design works in print as well as an 8-page pdf.

Size: 6x9, 8-panel Gate fold Paper: 100 lb Gloss w/Aqueous Coating Color: 4/4 (Color Both Sides)

The design features grown and sexy images of Ginuwine.

# Ginuwine the articl

as it within and at

Each fold works as a cohesive spread.