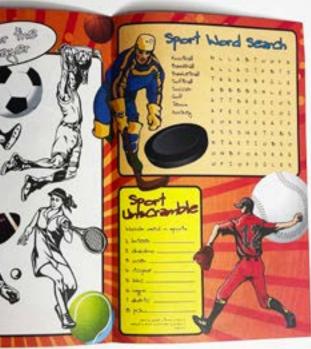

| 58.00                                                                                                           |
| trab Cake<br>ded janto kne ordo cate ameri with passing manade                                                                              | 513.50                                                                                                          |
| n the special in or on the sche                                                                                                             |                                                                                                                 |









Diverse sports-themed kids menu. Developed word and scrambled search. Functional and printed on matte stock for coloring.





**PROJECT** Restaurant Advertising Media Kit

## DESCRIPTION

The Sideline is a 7,500 square foot specialty sports-themed restaurant owned by former NFL player LaVar Arrington. The Sideline Experience is a celebration of 'SPORT' expressed in art, memorabilia, technology, decor, the best in service, food and beverage. This advertising media kit was designed to be stylish, informational, simplistic and functional.

#### TASK

6x9, Bi-fold folder 100 lb Gloss Cover w/spot varnish 6/6 (Color Both Sides) Printing + Fulfillment

#### ROLE

Creative Direction Art Direction Senior Graphic Designer









The design incorporates the decor of the restaurant.

Flame in the logo used as a spot varnish accent. Spot varnish and metallic pantone adds sophistication.











The inserts were desi