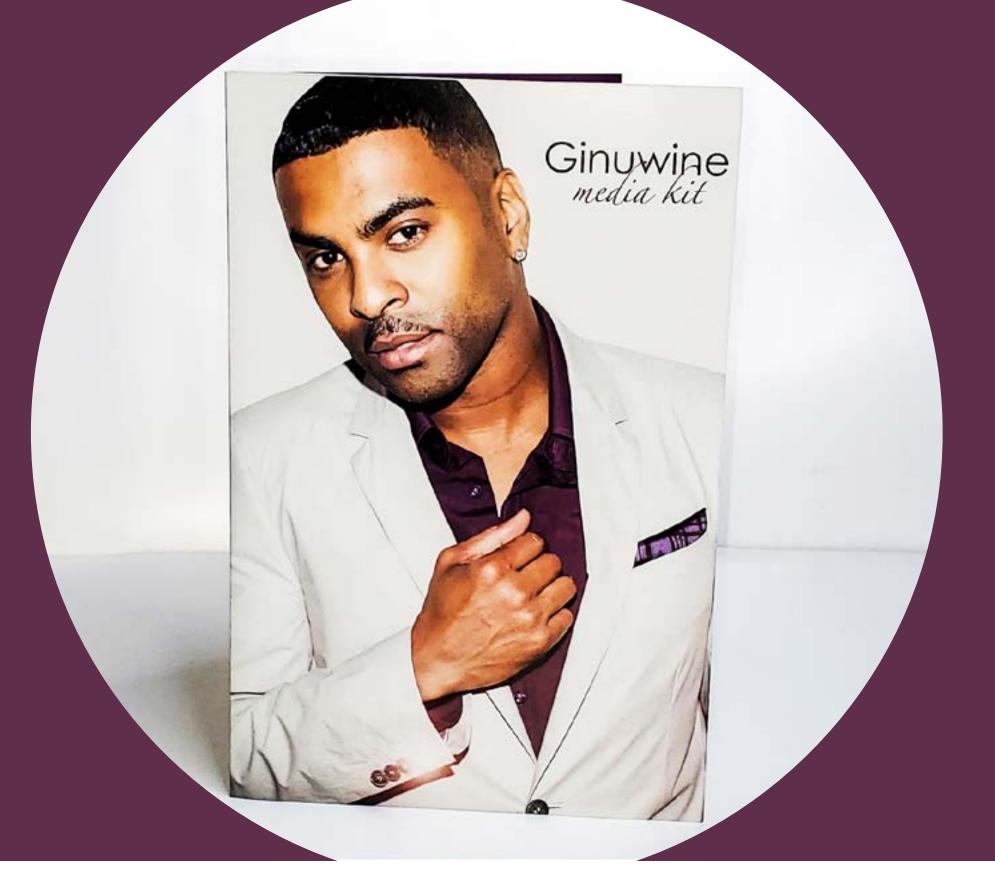

# Ginuwine

American R&B singer, songwriter, dancer, + actor

**PROJECT** Recording Artist Media kit

# DESCRIPTION

R-n-B recording artist, songwriter, dancer and actor Ginuwine needed a media kit to promote his 8th studio project.

# TASK

6x9, 8-Panel, Double Gate fold marketing media kit 4/4 Color Printing + Fulfillment

# ROLE

Creative Director Art Direction Senior Graphic Designer

DESIGNED...WITH A PURPOSE

The layout accommodates 2 CD placements and can be used as a self-mailer. The design works in print as well as an 8-page pdf.

Size: 6x9, 8-panel Gate fold Paper: 100 lb Gloss w/Aqueous Coating Color: 4/4 (Color Both Sides)

The design features grown and sexy images of Ginuwine.