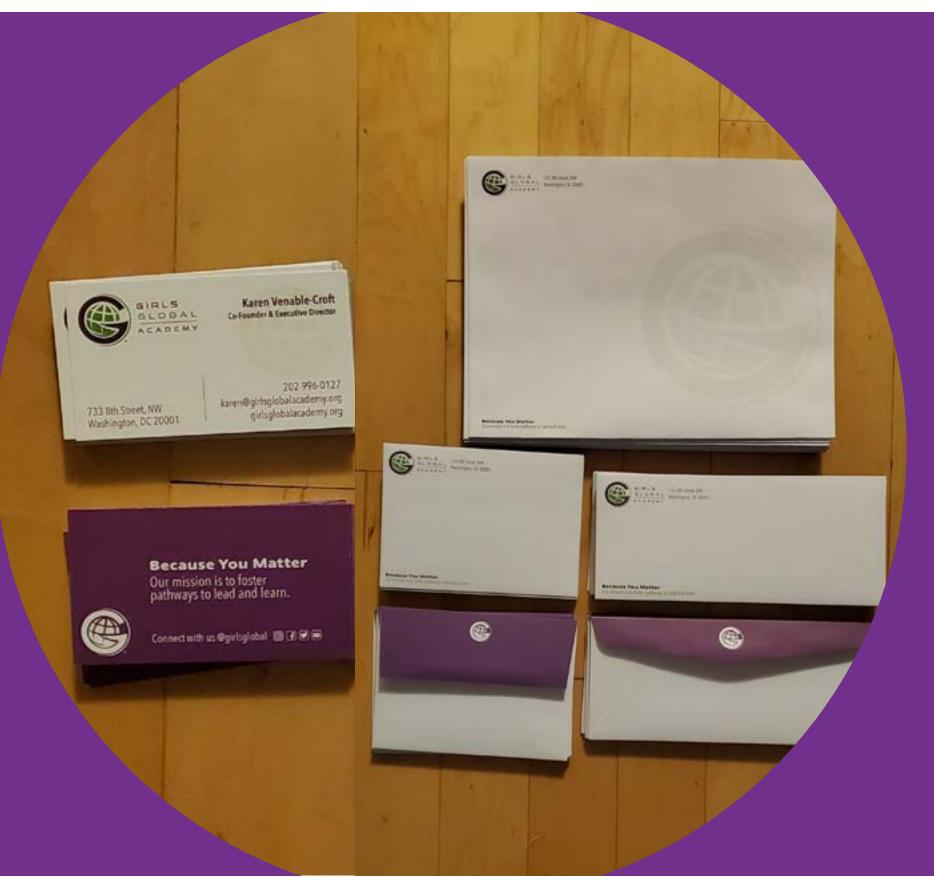

# DESIGNED...WITH A PURPOSE

PROJECT Logo redesign with Graphic Standards + Design Guidelines

# DESCRIPTION

Redesign of associations logo in preparation for a complete redesign. The original logo did not allow for printing other than in CMYK. Produced a graphic standards and design style guide for all departments.

# TASK

Digital graphic standards and design guideline. Develop guide to promote a cohesive look and feel for all departments.

# ROLE

Art Direction Senior Graphic Designer

BEFORE

AFTER

# Graphic Standards & Design Guidelines

Advancing anatomical science through research, education, and professional development.