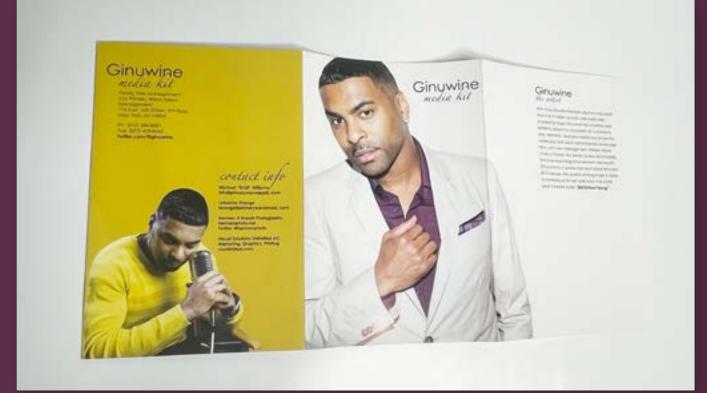

# Ginuwine

American R&B singer, songwriter, dancer, + actor

**PROJECT** Recording Artist Media kit

# DESCRIPTION

R-n-B recording artist, songwriter, dancer and actor Ginuwine needed a media kit to promote his 8th studio project.

# TASK

6x9, 8-Panel, Double Gate fold marketing media kit 4/4 Color Printing + Fulfillment

The layout accommodates 2 CD placements and can be used as a self-mailer. The design works in print as well as an 8-page pdf.

Size: 6x9, 8-panel Gate fold Paper: 100 lb Gloss w/Aqueous Coating Color: 4/4 (Color Both Sides)

The design features grown and sexy images of Ginuwine.

# Ginuwine the articl

as it within and at

Each fold works as a cohesive spread.