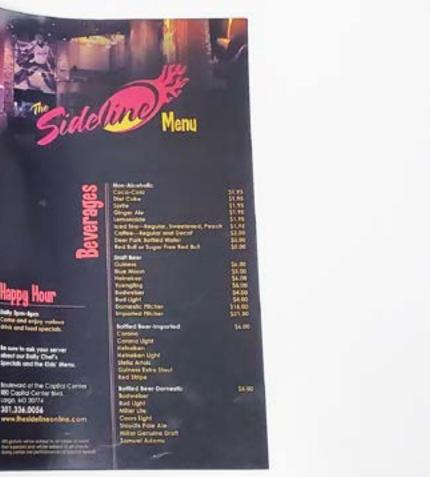

| A summarian or balls                                                                                                                                                              | 400            | Company and a sector sector denotes the sector of the sect |  |



5 MIL (.005") thickness ideal for get handled often.





Trifold to-go menu designed to accommodate main menu items. Printed on 100lb text.





| Entress