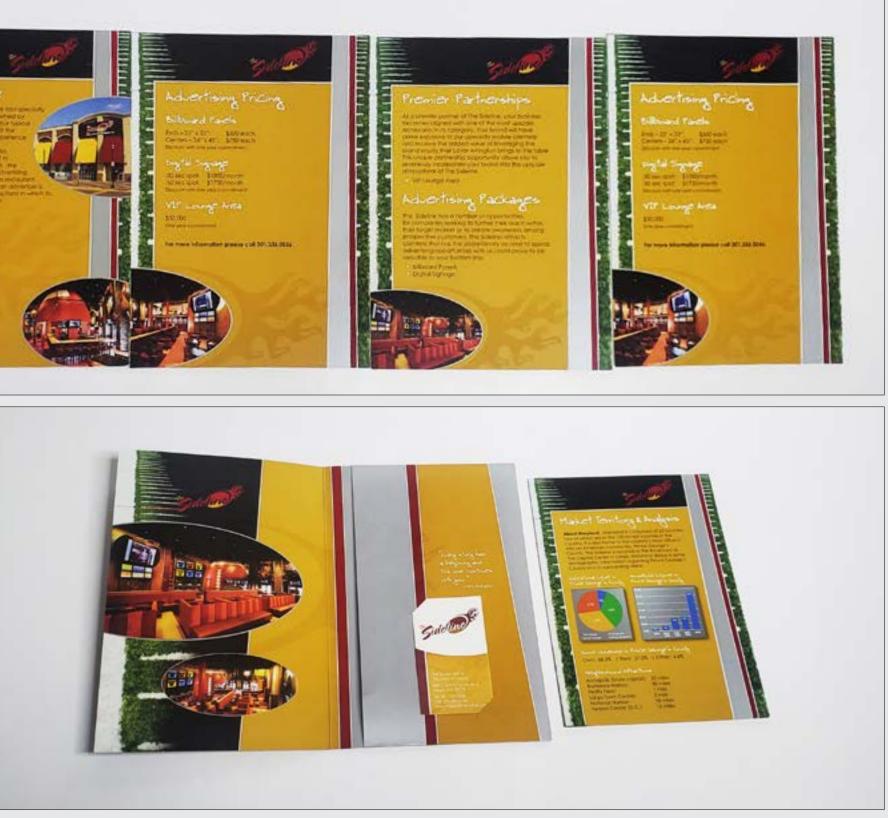

# Ginuwine

American R&B singer, songwriter, dancer, + actor

**PROJECT** Recording Artist Media kit

# DESCRIPTION

R-n-B recording artist, songwriter, dancer and actor Ginuwine needed a media kit to promote his 8th studio project.

# TASK

6x9, 8-Panel, Double Gate fold marketing media kit 4/4 Color Printing + Fulfillment

# ROLE

Creative Director Art Direction Senior Graphic Designer

DESIGNED...WITH A PURPOSE

The layout accommodates 2 CD placements and can be used as a self-mailer. The design works in print as well as an 8-page pdf.

Size: 6x9, 8-panel Gate fold Paper: 100 lb Gloss w/Aqueous Coating Color: 4/4 (Color Both Sides)

The design features grown and sexy images of Ginuwine.

# Ginuwine the articl

as it within and at

Each fold works as a cohesive spread.