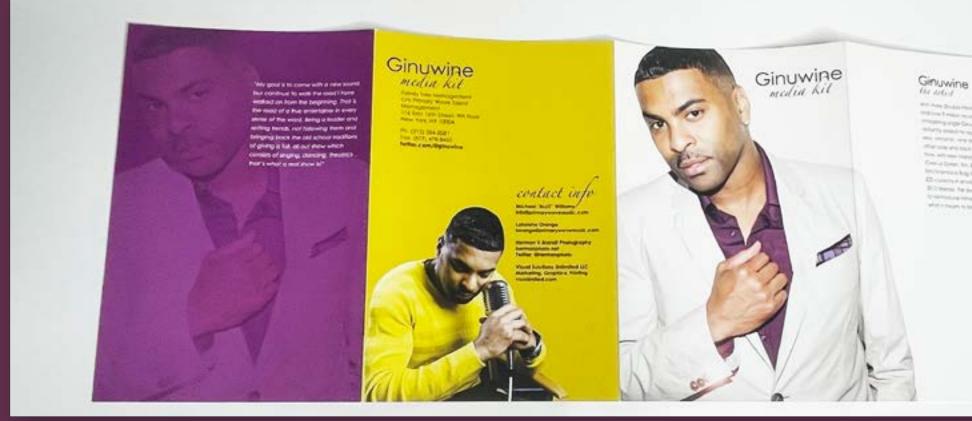

The layout accommodates 2 CD placements and can be used as a self-mailer. The design works in print as well as an 8-page pdf.

Size: 6x9, 8-panel Gate fold Paper: 100 lb Gloss w/Aqueous Coating Color: 4/4 (Color Both Sides)

The design features grown and sexy images of Ginuwine.

# Ginuwine the articl

as it within and at

Each fold works as a cohesive spread.