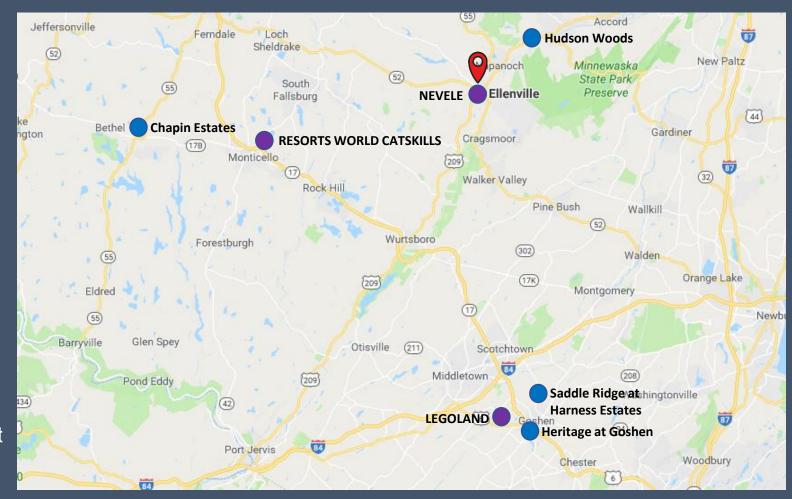

## PROFIT

The new Nevele Resort & Spa and Nevele ProSport Campus will be a central component to the region's continued growth and profitability.

Other projects adding to the area's exponential growth include Chapin Estates, Hudson Woods, Saddle Ridge at Harness Estates and Heritage at Goshen.