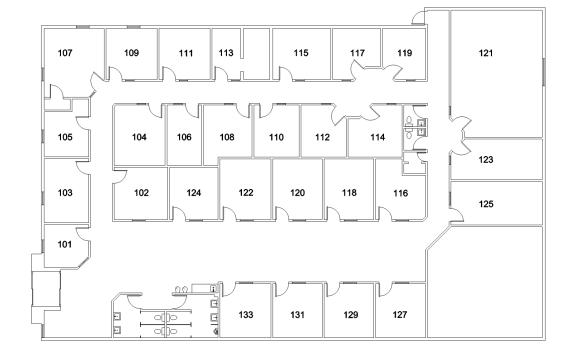

|       |                           | Approximate                      |                                   | Monthly Dout                            | Monthly Bont with                               |
|-------|---------------------------|----------------------------------|-----------------------------------|-----------------------------------------|-------------------------------------------------|
| Suite | Approximate<br>Dimensions | Approximate<br>Square<br>Footage | Features                          | Monthly Rent<br>with Annual<br>Contract | Monthly Rent with<br>Month-to-Month<br>Contract |
| 101   | 10'3" x 9'10"             | 97                               | window, atrium                    | \$599.00                                | \$748.75                                        |
| 102   | 12'4" x 12'0"             | 148                              | atrium                            | \$490.00                                | \$612.50                                        |
| 103   | 10'3" x 14'9"             | 151                              | window                            |                                         | LEASED                                          |
| 104   | 11'9" x 13'11"            | 164                              |                                   |                                         | LEASED                                          |
| 105   | 10'3" x 10'4"             | 117                              | window                            |                                         | LEASED                                          |
| 106   | 8'0" x 13'11"             | 111                              |                                   | \$300.00                                | \$375.00                                        |
| 107   | 13'10" x 15'10"           | 228                              | window, corner,<br>closet         |                                         | LEASED                                          |
| 108   | 11'2" x 12'0"             | 140                              |                                   |                                         | LEASED                                          |
| 109   | 11'9" x 11'9"             | 138                              | window                            | \$630.00                                | \$787.50                                        |
| 110   | 10'5" x 12'0"             | 125                              |                                   |                                         | LEASED                                          |
| 111   | 11'9" x 11'9"             | 138                              |                                   | \$330.00                                | \$412.50                                        |
| 112   | 10'5" x 12'0"             | 120                              |                                   |                                         | LEASED                                          |
| 113   | 13'5" x 11'9"             | 150                              | two rooms, extra security/privacy | \$350.00                                | \$437.50                                        |
| 114   | 12'5" x 12'0"             | 136                              |                                   | \$330.00                                | \$412.50                                        |
| 115   | 13'4" x 11'9"             | 157                              |                                   |                                         | LEASED                                          |
| 116   | 11'8" x 14'0"             | 140                              | atrium                            | \$535.00                                | \$668.75                                        |
| 117   | 11'1" x 11'9"             | 116                              |                                   |                                         | LEASED                                          |
| 118   | 11'5" x 14'0"             | 159                              | atrium                            | \$555.00                                | \$693.75                                        |
| 119   | 9'11" x 11'9"             | 112                              |                                   | \$299.00                                | \$373.75                                        |
| 120   | 11'5" x 14'0"             | 159                              | atrium                            |                                         | LEASED                                          |
| 121   | 21'0" x 29'1"             | 604                              | window, corner                    |                                         | LEASED                                          |
| 122   | 11'9" x 14'0"             | 164                              | atrium                            |                                         | LEASED                                          |
| 123   | 21'0" x 9'4"              | 191                              |                                   |                                         | LEASED                                          |
| 124   | 11'2" x 12'0"             | 134                              | atrium                            | \$525.00                                | \$656.25                                        |
| 125   | 21'0" x 10'0"             | 210                              |                                   |                                         | LEASED                                          |
| 127   | 11'7" x 12'5"             | 143                              | atrium                            | \$535.00                                | \$668.75                                        |
| 129   | 11'5" x 12'5"             | 142                              | atrium                            | \$535.00                                | \$668.75                                        |
| 131   | 11'5" x 12'5"             | 142                              | atrium                            |                                         | LEASED                                          |
| 133   | 11'8" x 12'5"             | 146                              | atrium                            | \$400.00                                | \$500.00                                        |