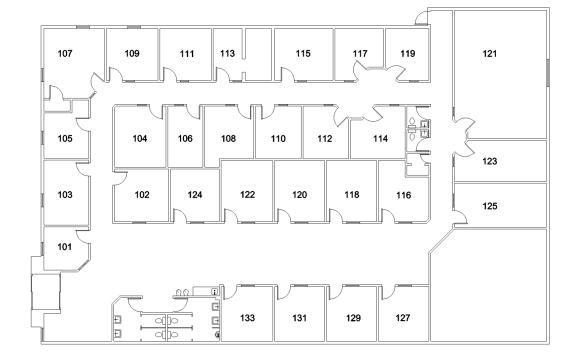

|       |                           | Approximate       |                           |                                  |                       | Monthly Rent                     |
|-------|---------------------------|-------------------|---------------------------|----------------------------------|-----------------------|----------------------------------|
| Suite | Approximate<br>Dimensions | Square<br>Footage | Features                  | Monthly F<br>Annual              | Rent with<br>Contract | with Month-to-<br>Month Contract |
| 101   | 10'3" x 9'10"             | 97                | window, atrium            | <del>\$740.00</del>              | \$640.00              | \$800.00                         |
| 102   | 12'4" x 12'0"             | 148               | atrium                    | <del>\$665.00</del>              | \$535.00              | \$668.75                         |
| 103   | 10'3" x 14'9"             | 151               | window                    | LEASED                           |                       | LEASED                           |
| 104   | 11'9" x 13'11"            | 164               |                           | <del>\$445.00</del>              | \$345.00              | \$431.25                         |
| 105   | 10'3" x 10'4"             | 117               | window                    | <del>\$700.00</del>              | \$640.00              | \$800.00                         |
| 106   | 8'0" x 13'11"             | 111               |                           | <del>\$399.00</del>              | \$299.00              | \$373.75                         |
| 107   | 13'10" x 15'10"           | 228               | window, corner,<br>closet | LEASED                           |                       | LEASED                           |
| 108   | 11'2" x 12'0"             | 140               |                           | <del>\$445.00</del>              | \$345.00              | \$431.25                         |
| 109   | 11'9" x 11'9"             | 138               | window                    | <del>\$715.00</del>              | \$630.00              | \$787.50                         |
| 110   | 10'5" x 12'0"             | 125               |                           | <del>\$399.00</del>              | \$299.00              | \$373.75                         |
| 111   | 11'9" x 11'9"             | 138               |                           | <del>\$445.00</del>              | \$345.00              | \$431.25                         |
| 112   | 10'5" x 12'0"             | 120               |                           | LEA                              | SED                   | \$0.00                           |
| 113   | 13'5" x 11'9"             | 150               | extra security            | LEASED                           |                       | LEASED                           |
| 114   | 12'5" x 12'0"             | 136               |                           | LEASED                           |                       | \$0.00                           |
| 115   | 13'4" x 11'9"             | 157               |                           | LEASED                           |                       | LEASED                           |
| 116   | 11'8" x 14'0"             | 140               | atrium                    | <del>\$665.00</del>              | \$535.00              | \$668.75                         |
| 117   | 11'1" x 11'9"             | 116               |                           | <del>\$399.00</del>              | \$299.00              | \$373.75                         |
| 118   | 11'5" x 14'0"             | 159               | atrium                    | <del>\$685.00</del>              | \$555.00              | \$693.75                         |
| 119   | 9'11" x 11'9"             | 112               |                           | <del>\$399.00</del>              | \$299.00              | \$373.75                         |
| 120   | 11'5" x 14'0"             | 159               | atrium                    | <del>\$685.00</del>              | \$555.00              | \$693.75                         |
| 121   | 21'0" x 29'1"             | 604               | window, corner            | <del>\$1,495.00</del> \$1,395.00 |                       | \$1,743.75                       |
| 122   | 11'9" x 14'0"             | 164               | atrium                    | <del>\$685.00</del>              | \$555.00              | \$693.75                         |
| 123   | 21'0" x 9'4"              | 191               |                           | <del>\$445.00</del>              | \$345.00              | \$431.25                         |
| 124   | 11'2" x 12'0"             | 134               | atrium                    | <del>\$655.00</del>              | \$525.00              | \$656.25                         |
| 125   | 21'0" x 10'0"             | 210               |                           | LEASED                           |                       | LEASED                           |
| 127   | 11'7" x 12'5"             | 143               | atrium                    | <del>\$665.00</del>              | \$535.00              | \$668.75                         |
| 129   | 11'5" x 12'5"             | 142               | atrium                    | <del>\$665.00</del>              | \$535.00              | \$668.75                         |
| 131   | 11'5" x 12'5"             | 142               | atrium                    | <del>\$665.00</del>              | \$535.00              | \$668.75                         |
| 133   | 11'8" x 12'5"             | 146               | atrium                    | <del>\$665.00</del>              | \$535.00              | \$668.75                         |