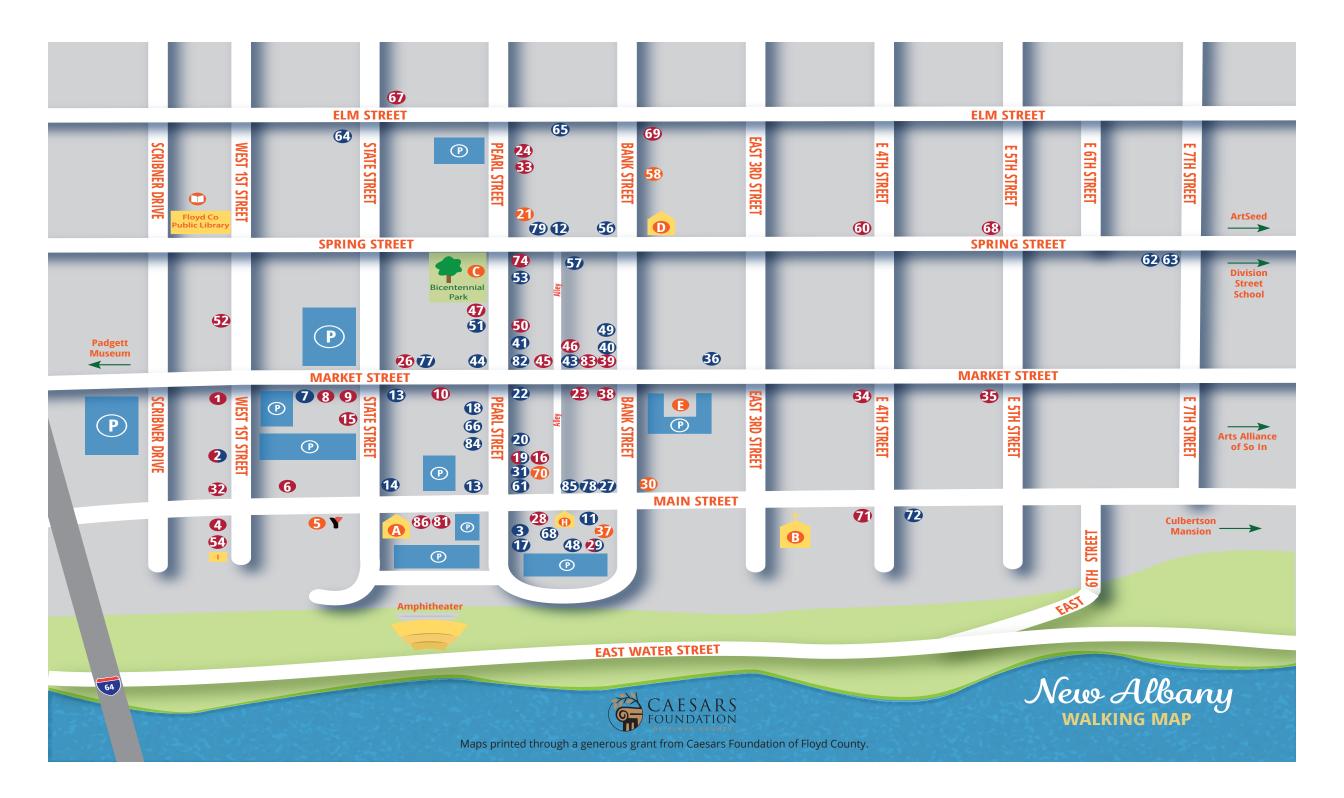

## Food & Drink

1 - Dragon King's Daughter | 129 W. Market 2 - Seeds & Greens Natural Market & Deli | 207 W 1st St 4 - Floyd County Brewing Co.\* | 129 W Main St 6 - The Exchange Pub + Kitchen | 118 W. Main St 8 - Hitching Post Tavern | 115 W. Market St 10 - Pints&Union | 114 E. Market St 15 - Parlour Pizza | 225 State St 16 - Fresco Tea Bar | 216 Pearl St 19 - Mesa, a Collaborative Kitchen\* | 216 Pearl St 23 - Bella Roma Italiana Cuisine | 134 E. Market St 24 - Board & You Wine and Bistro\* | 434 Pearl St 26 - The Earl | 109 E. Market St 28 - Coffee Crossing | 140 E. Main St 29 - Aladdin's Cafe\* | 37 Bank St, Suites 1 & 2 33 - Board & You Custom Charcuterie\* | 430 Pearl St 34 - Hugh E Birs | 324 E. Market St 35 - Pastime Grill & Pub | 424 E. Market St 38 - Brooklyn and the Butcher | 148 E. Market St 39 - Lady Tron's | 147 E. Market St 45 - Terri Lynn's Cafe & Catering\* | 133 E. Market St 46 - True North Coffee House\* | 137 E Market St 47 - Baer's City Winery\* | 321 Pearl St 50 - Rookies Cookies Bakery | 310 Pearl St 54 - The Grain Haus\* | 41 W. 1st St 60 - Sweet Stuff Bakery\* | 323 E. Spring St 67 - Pride Bar + Lounge | 504 State St 68 - 8th Street Pizza | 411 E Spring St 69 - La Catrina Mexican Restaurant\* | 202 E Elm St 70 - Mesa Kids Cooking School\* | 216 Pearl St 71 - Agave & Rye | 324 E. Main St 74 - RecBar 812 | 336 Pearl Street 81 - Boomtown Kitchen\* | 114 E Main St 83 - Toast on Market | 141 E Market St 86 - Boomtown Creamery | 110 E Main St

## Shopping

2 - Seeds & Greens Natural Market & Deli | 207 W 1st St 3 - New Albany Sugar Shoppe | 56 Pearl St 7 - Dew Drops CBD | 117 E. Market St 11 - Eureka Menswear\* | 154 E Main St 12 - **Da•da Apparel Co\*** | 129 E Spring St 13 - Classic Furniture | 201 Pearl St & 102 E. Market St 14 - Schmitt Furniture\* | 101 E Main St 17 - Wood Brothers Jewelers | 54 Pearl St 18 - Wimsatt Soap Co\* | 225 Pearl St. 19 - Mesa, a Collaborative Kitchen\* | 216 Pearl St 20 - Mariposa Fine Consignments\* | 222 Pearl St 22 - Regalo Gifts\* | 234 Pearl St 27 - Chestnut's & Pearl Gallery | 157 E Main St 29 - Aladdin's Corner Market\* | 37 Bank St, Suite 1 & 2 31 - 812 Vintage | 214 Pearl St 32 - Raven's Roost Boutique | 201 E. Market St 36 - Earth's Art | 209 E. Market St 40 - Antique's Attic | 145 E Market St 41 - **Blown\*** | 302 Pearl St 43 - **True North\*** | 137 E. Market St, Suite 2 44 - House of K Boutique\* | 121 E. Market St 48 - Michele's Apothecary | 37 Bank St, Suite 7 49 - Main Street Antiques | 307 Bank St 51 - HIM & HER Boutique\* | 314 Pearl St 53 - Kaisers Tobacco Store | 326 Pearl St 56 - Madhouse | 151 E Spring St 57 - Dress and Dwell Boutique\* | 138 E Spring St 61 - Alex and Kate Boutique | 212 Pearl St 62 - J & B Magic Shop\* | 610 E Spring St 63 - Nance Floral Shoppe | 624 E. Spring St 64 - Bottles Unlimited | 427 State St 65 - Kentuckiana Music Center\* | 132 East Elm St 66 - Hazel Jane Boutique | 213 Pearl St 72 - Cottonwood Collective\* | 404 E. Main St 77 - J. Nicole Salon & Spa\* | 113 E. Market St 78 - The Odd Shop | 155 E. Main St 79 - Lovesick\* | 131 E Spring St 82 - Elderberry Co\* | 302 Pearl St 84 - Kozy Kandles | 213 Pearl St 85 - Disc Crazy | 141 E. Main St

## Attractions

A - Scribner House\* | 110 E. Main St
B - Town Clock Church | 300 E. Main St
C - Bicentennial Park\* | 118 E. Spring St
D - The Carnegie Center\* | 201 E. Spring St
E - Farmers Market\* | 202 E. Market St
F - Padgett Museum\* | 509 W. Market St
G - Culbertson Mansion\* | SHS - 914 E. Main St
H - New Albany City Hall | 142 E. Main St
I - The Enchanted Forest | 31 W. 1 St.
5 - YMCA Floyd County\* | 33 State St
21- Develop New Albany Office\* | 406 Pearl St
30 - TheatreWorks of Southern Indiana\* | 203 E. Main St
37 - Fostered Up Art | 37 Bank St, Suite 11
58 - Viva Art\* | 426 Bank St, Suite 1 & 2
70 - Mesa Kids Cooking School\* | 216 Pearl St