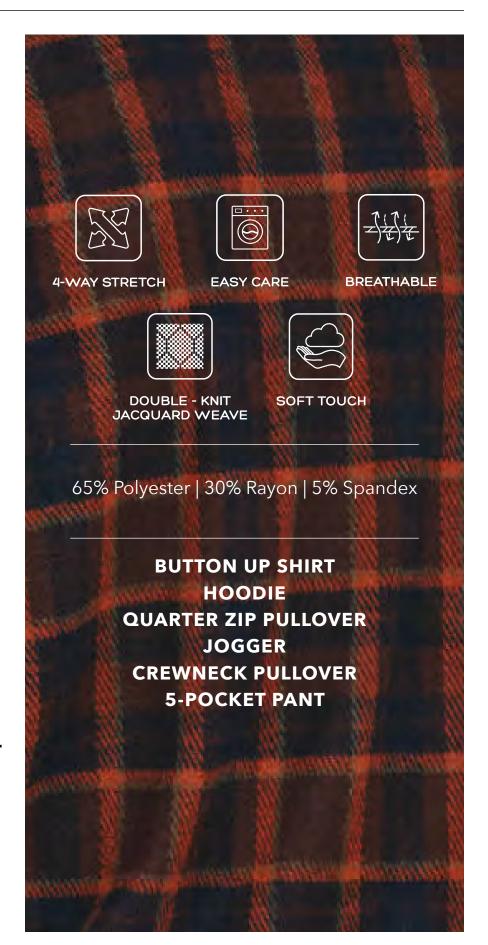

### DOUBLE-KNIT JACQUARD WEAVE

Our newly developed buttery soft fabric is equipped with 4-way stretch technology to keep you comfortable around-the-clock.

### DOUBLE-KNIT JACQUARD WEAVE

Our newly developed buttery soft fabric is equipped with 4-way stretch technology to keep you comfortable around the clock.