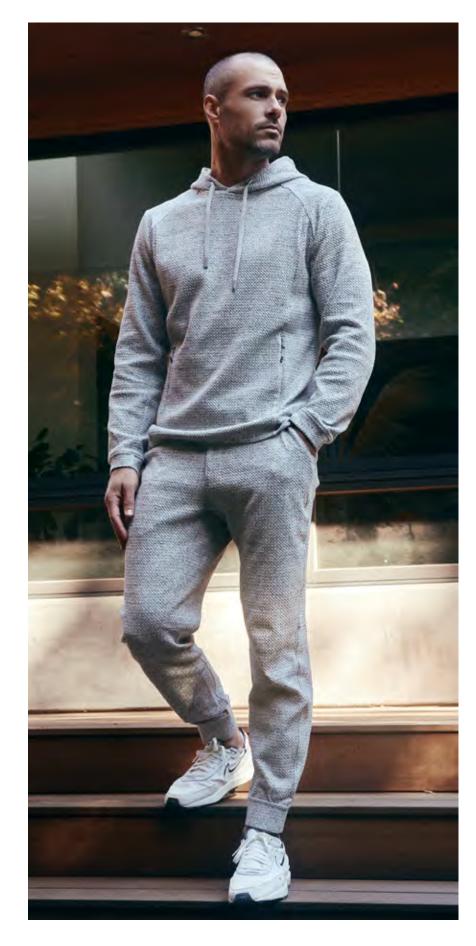

### **RESTORATION™ COLLECTION**

Our Restoration™ collection is made with buttery soft 4-way stretch and breathable fabric that will be your go to set for days on and off. Our newly developed fabric has a honeycomb knit texture with the right amount of stretch for around-the-clock comfort; you'll never want to take it off. The items in this collection can be worn together, or separate, for simple and effortless looks.