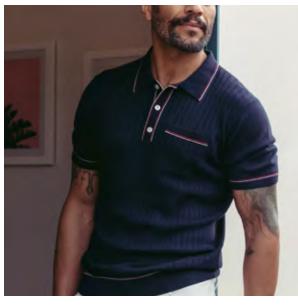

#### 03

#### **KNITTED SWEATER POLO**

A knitted sweater polo with complimentary contrast stitching at collar, pocket, sleeves, placket and bottom hem.