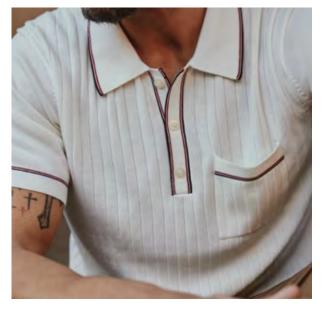

### **POLOS**

While our performance polos are ideal for functional movement, they are also stylish. The contrast edges add the signature 7DIAMONDS detail, while the fit will keep your comfort level optimal through out the day.

#### **4-WAY STRETCH POLO**

Providing the wearer with the right amount of stretch for freedom of movement.

#### **KNITTED SWEATER POLO**

A knitted sweater polo with complimentary contrast stitching at collar, pocket, sleeves, placket and bottom hem.