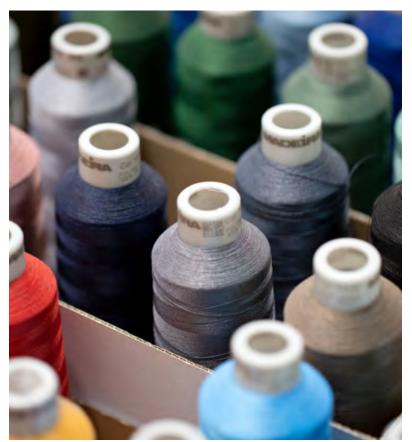

- All orders need to be submitted through your rep or NuOrder
- Provide DST or PDF of logo so we may submit to be digitized (turn around 2 to 4 days for digitizing). 7Diamonds will create and provide the DST file if needed.
- Provide placement of logo: sleeve, chest, or hip (Left or Right). Not all styles are available for left chest embriodery due to 7 Diamonds logo.
- Provide thread color or color coordinate, if you require club colors we will need the Madeira polyneon thread number or pantone colors.