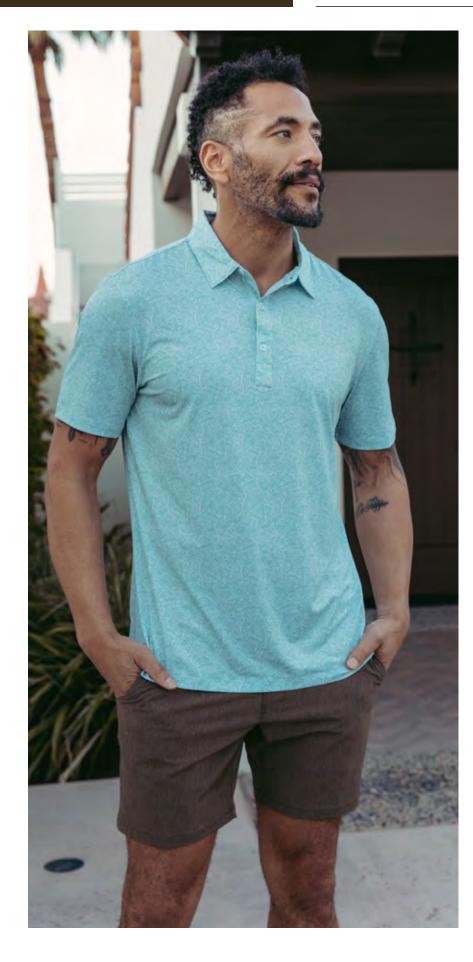

### **POLOS**

While our performance polos are ideal for functional movement, they are also stylish. The contrast edges add the signature 7DIAMONDS detail, while the fit will keep your comfort level optimal through out the day.

#### **4-WAY STRETCH POLO**

Providing the wearer with the right amount of stretch for freedom of movement.

#### 02

#### **SHAPE RETENTION**

Our performance shirts have wrinkle resistant so you can forget the iron and move with freedom