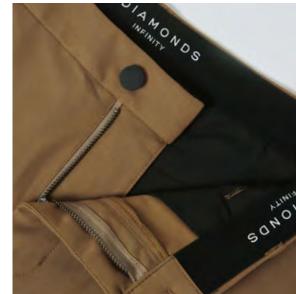

### **CORE™ COLLECTION**

Our brand-new Core™ collection combines our signature 4-Way Stretch fabric with a softer-than-ever finish, all in a heathered & stylish, muted color scheme. This proprietary lightweight 7Diamonds' material will ensure all-around comfort. With lockdown zippers on barely-noticeable pockets that store all of your valuables. Wear these pieces to a fun bike ride at the park or on your morning hike to jump start your day.

#### **ZIPPER POCKET**

Zippers that are built into the seam. Keeping your valuables tucked away safely and hands-free.