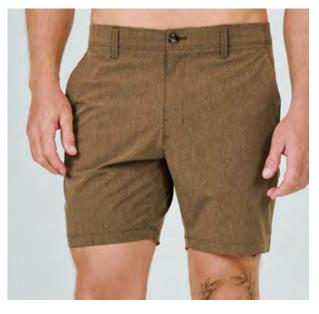

### **HYBRID SHORTS**

These 4-way stretch hybrid shorts are a cut above the rest. The signature 7DIAMONDS contrast taping and quick dry fabric, perform as well in water as it does on land. Inseam: 10 1/4".

Also come in 7" and 10"