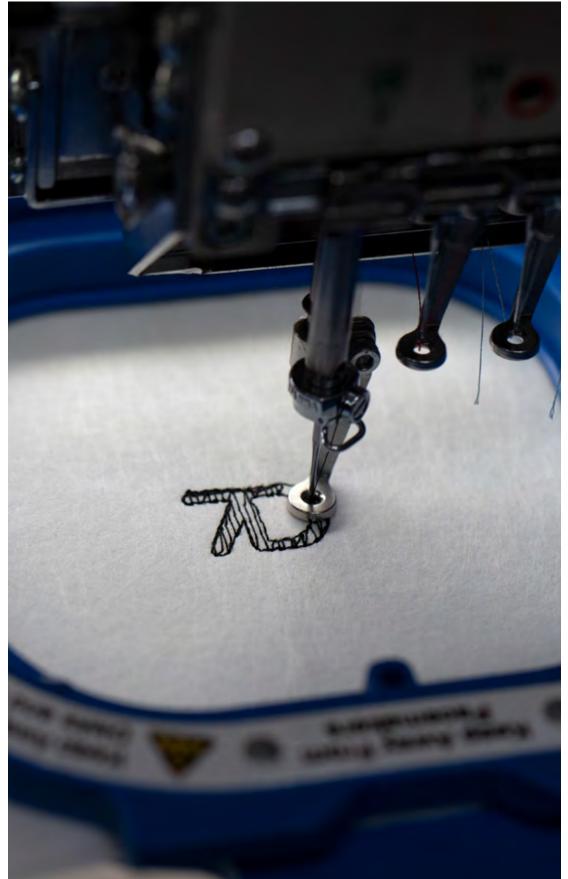

#### **SOFT TOUCH**

Unique modal 4-way stretch double knit fabric gives that Luxurious softness and breathability

At 7Diamonds we offer a in-house embroidery program. All embroidery projects can be completed in 72 hours contingent upon the following:

- All orders need to be submitted through your rep or NuOrder
- Provide DST or PDF of logo so we may submit to be digitized (turn around 2 to 4 days for digitizing). 7Diamonds will create and provide the DST file if needed.
- Provide placement of logo: sleeve, chest, or hip (Left or Right). Not all styles are available for left chest embriodery due to 7 Diamonds logo.
- Provide thread color or color coordinate, if you require club colors we will need the Madeira polyneon thread number or pantone colors.