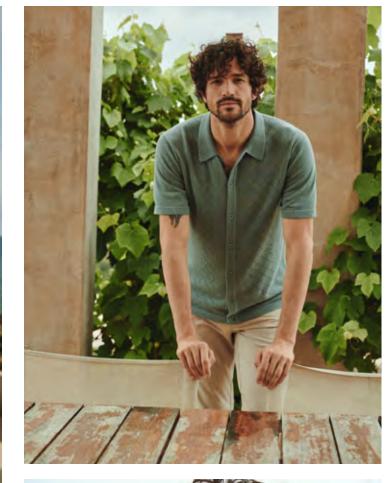

#### **KNITTED SWEATER POLO**

A knitted sweater polo with complimentary contrast stitching at collar, pocket, sleeves, placket and bottom hem.