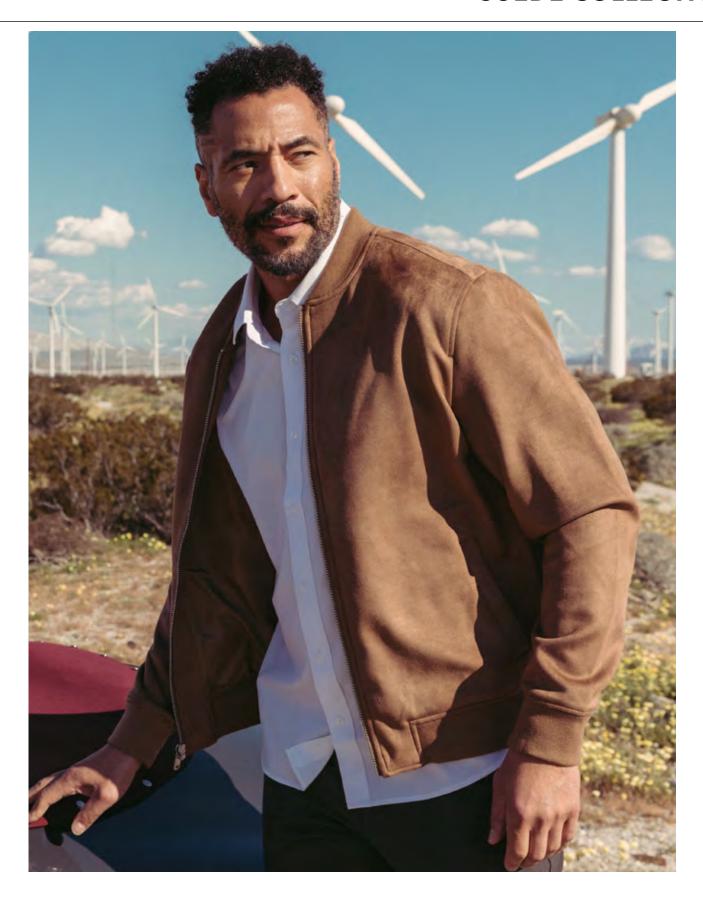

### **SUEDE COLLECTION**

A staple in every well-dressed guy's wardrobe, our suede jacket is an essential you will love. This lightweight, comfortable, and easy layering piece will be your go-to.

#### **4-WAY STRETCH**

Providing the wearer with the right amount of stretch for freedom of movement.

#### **SHAPE RETENTION**

Interior welt pocket designed for holding a wallet or passport.

#### **ELEVATED LOOK**

The faux suede fabric imparts an elevated look, boasting a soft and smooth feel that adds a touch of luxury to the garment.