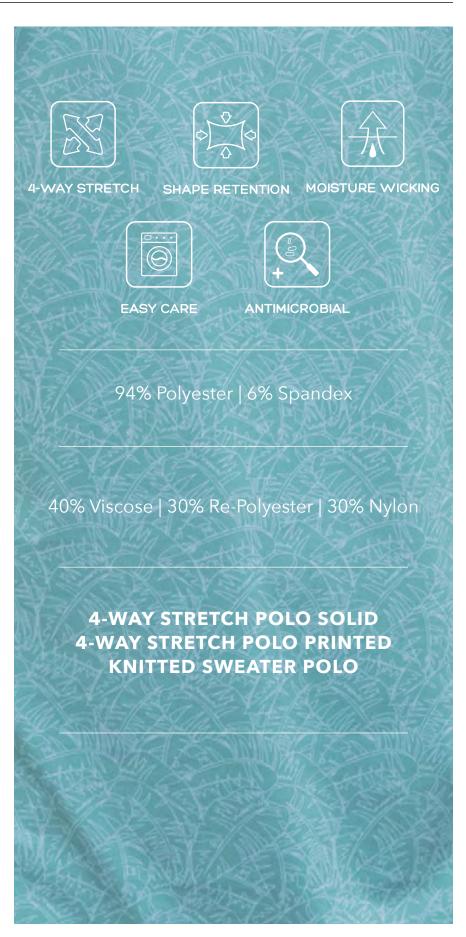

### **POLOS**

While our performance polos are ideal for functional movement, they are also stylish. The contrast edges add the signature 7DIAMONDS detail, while the fit will keep your comfort level optimal through out the day.

#### **4-WAY STRETCH POLO**

Providing the wearer with the right amount of stretch for freedom of movement.

#### **SHAPE RETENTION**

Our performance shirts have wrinkle resistant so you can forget the iron and move with freedom

#### **KNITTED SWEATER POLO**

A knitted sweater polo with complimentary contrast stitching at collar, pocket, sleeves, placket and bottom hem.