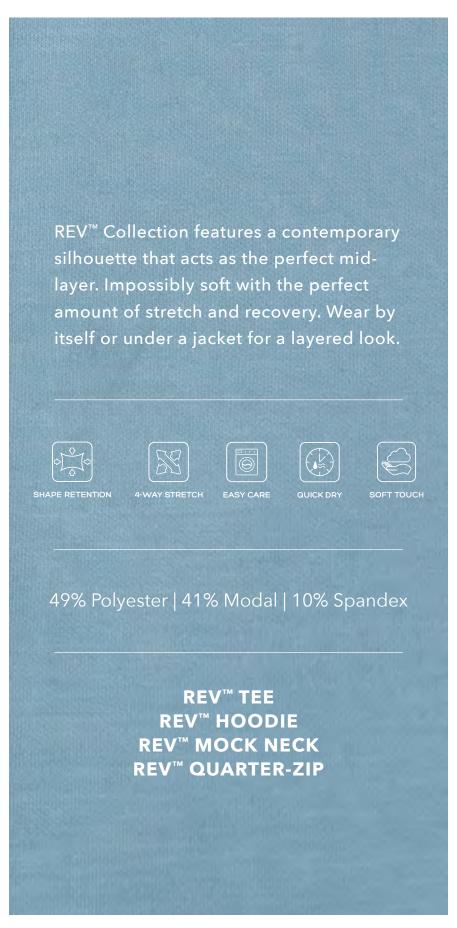

### **REV™ COLLECTION**

Responsible. Essential. Versatile. Our REV™ collection is engineered with a unique modal fabrication inspired by the urban lifestyle in a bustling city environment. Perfectly placed on the sweet spot between casual and sleek.

#### **4-WAY STRETCH**

Providing the wearer with the right amount of stretch for freedom of movement.

#### **SHAPE RETENTION**

Our performance shirts have wrinkle resistant so you can forget the iron and move with freedom

#### **SOFT TOUCH**

Unique modal 4-way stretch double knit fabric gives that Luxurious softness and breathability

At 7Diamonds we offer a in-house embroidery program. All embroidery projects can be completed in 72 hours contingent upon the following: