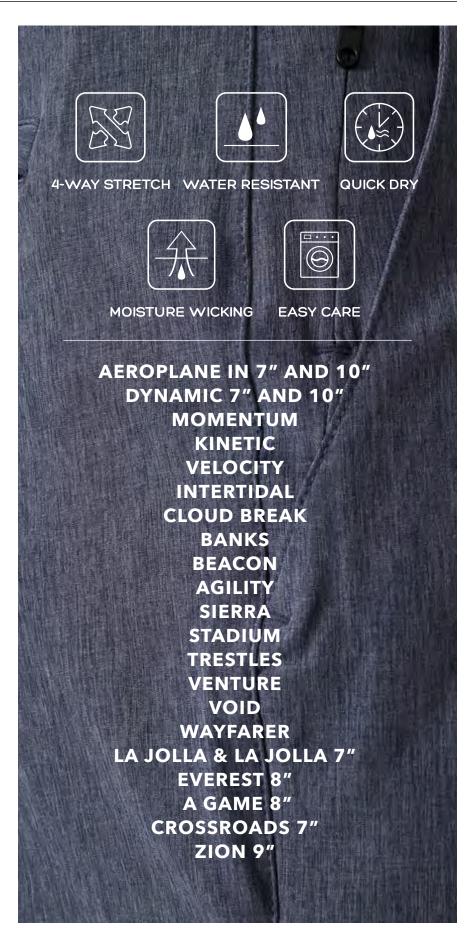

### **HYBRID SHORTS**

These 4-way stretch hybrid shorts are a cut above the rest. The signature 7DIAMONDS contrast taping and quick dry fabric, perform as well in water as it does on land. Inseam: 10 1/4".

Also come in 7" and 10"