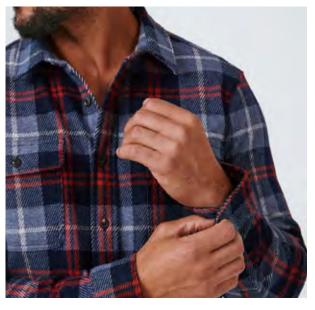

### **GENERATION™ COLLECTION**

Elevate your wardrobe essentials with the 7Diamonds Generation™ collection. Our unique fabric blend provides comfort and functionality like you've never seen before. The intricate weave construction on this garment allows for a soft hand feel that is unmatched.

### DOUBLE-KNIT JACQUARD WEAVE

Our newly developed buttery soft fabric is equipped with 4-way stretch technology to keep you comfortable around the clock.