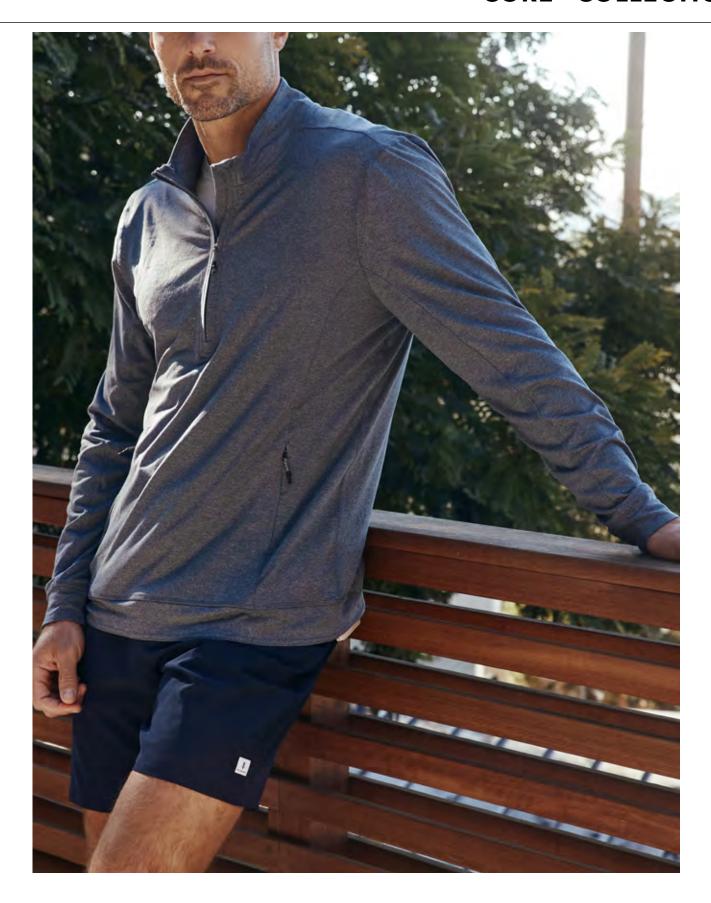

### **CORE™ COLLECTION**

Our brand-new Core™ collection combines our signature 4-Way Stretch fabric with a softer-than-ever finish, all in a heathered & stylish, muted color scheme. This proprietary lightweight 7Diamonds' material will ensure all-around comfort. With lockdown zippers on barely-noticeable pockets that store all of your valuables. Wear these pieces to a fun bike ride at the park or on your morning hike to jump start your day.