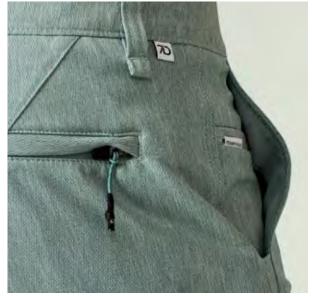

#### **ZIPPER POCKETS**

Zippers that are built into the seam. Keeping your valuables tucked away safely and hands-free.

#### **ZIPPER POCKET**

Zippers that are built into the seam. Keeping your valuables tucked away safely and hands-free.