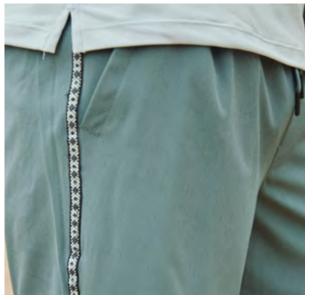

### **CORE™ ACTIVE COLLECTION**

Our Core Active™ shorts have a classic athletic fit with a scalloped leg, designed to be the most universal performance item in your wardrobe. Function is never forgotten with mesh-lined pockets while the 7Diamonds signature details elevate your style in everything between warm-up to cool-down.

#### **ZIPPER POCKET**

Zippers that are built into the seam. Keeping your valuables tucked away safely and hands-free.

#### **QUICK DRY**

The intricate weave construction on this garment allows for a soft hand feel that is

#### **UPCYCLE**

Designed with sustainable fabric made with eco-friendly materials such as cotton and upcycled water bottles.