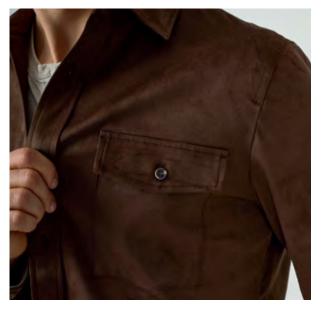

### **SUEDE COLLECTION**

A staple in every well-dressed guy's wardrobe, our suede jacket is an essential you will love. This lightweight, comfortable, and easy layering piece will be your go-to.

#### **SHAPE RETENTION**

Interior welt pocket designed for holding a wallet or passport.

#### **ELEVATED LOOK**

The faux suede fabric imparts an elevated look, boasting a soft and smooth feel that adds a touch of luxury to the garment.