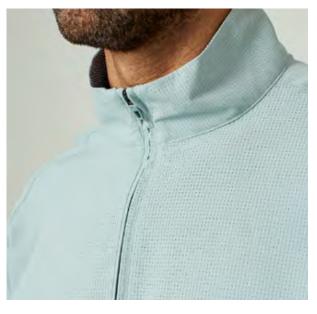

### **CORE™ COLLECTION**

Our brand-new Core™ collection combines our signature 4-Way Stretch fabric with a softer-than-ever finish, all in a heathered & stylish, muted color scheme. This proprietary lightweight 7Diamonds' material will ensure all-around comfort. With lockdown zippers on barely-noticeable pockets that store all of your valuables. Wear these pieces to a fun bike ride at the park or on your morning hike to jump start your day.

#### **UPCYCLE**

Designed with sustainable fabric made with eco-friendly materials such as cotton and upcycled water bottles.