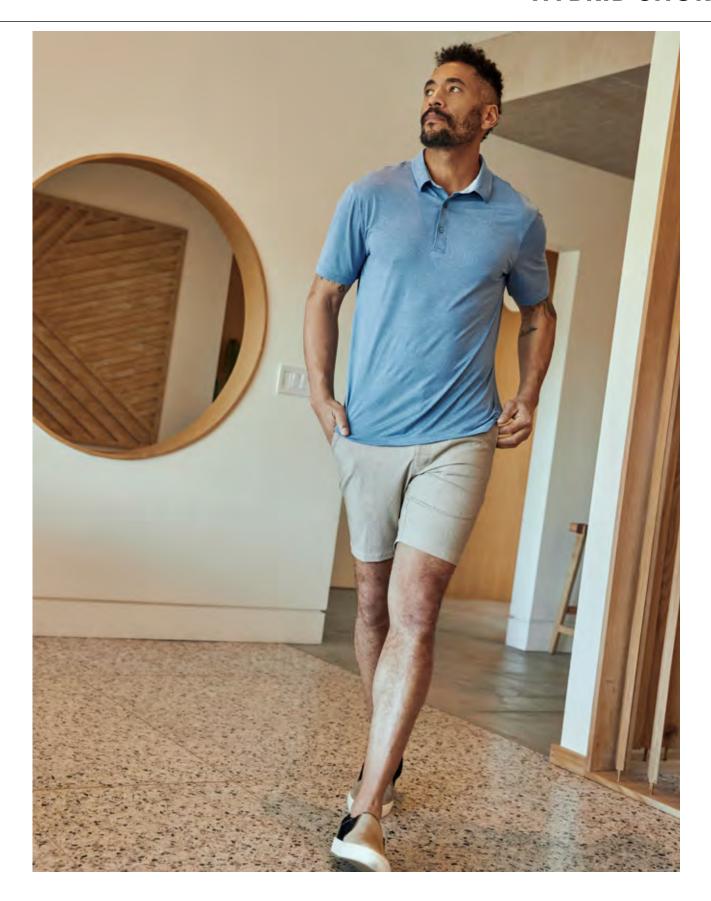

### **CORE™ COLLECTION**

Our brand-new Core™ collection combines our signature 4-Way Stretch fabric with a softer-than-ever finish, all in a heathered & stylish, muted color scheme. This proprietary lightweight 7Diamonds' material will ensure all-around comfort. With lockdown zippers on barely-noticeable pockets that store all of your valuables. Wear these pieces to a fun bike ride at the park or on your morning hike to jump start your day.