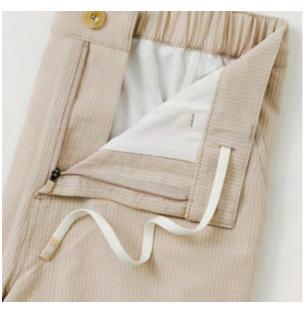

### **CORE™ COLLECTION**

Our brand-new Core™ collection combines our signature 4-Way Stretch fabric with a softer-than-ever finish, all in a heathered & stylish, muted color scheme. This proprietary lightweight 7Diamonds' material will ensure all-around comfort. With lockdown zippers on barely-noticeable pockets that store all of your valuables. Wear these pieces to a fun bike ride at the park or on your morning hike to jump start your day.

#### **UPCYCLE**

Designed with sustainable fabric made with eco-friendly materials such as cotton and upcycled water bottles.