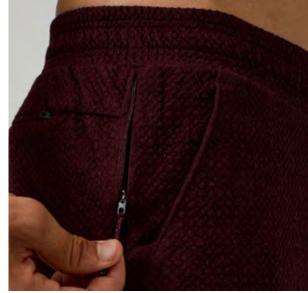

#### **ZIPPER POCKETS**

Zippers that are built into the seam. Keeping your valuables tucked away safely and hands-free.