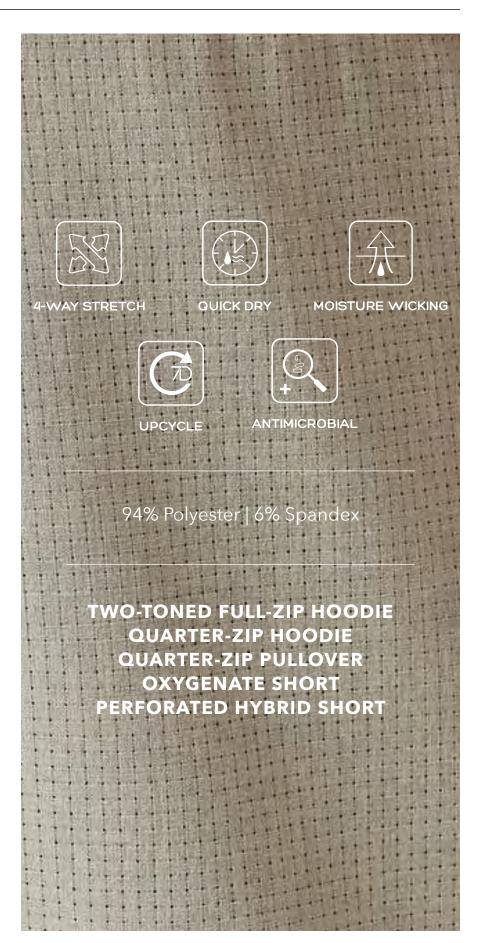

### **CORE™ COLLECTION**

Our brand-new Core™ collection combines our signature 4-Way Stretch fabric with a softer-than-ever finish, all in a heathered & stylish, muted color scheme. This proprietary lightweight 7Diamonds' material will ensure all-around comfort. With lockdown zippers on barely-noticeable pockets that store all of your valuables. Wear these pieces to a fun bike ride at the park or on your morning hike to jump start your day.

#### **QUICK DRY**

Moisture-wicking fabric engineered for everyday wear. Keeps up with your day-to-day activities.

#### **UPCYCLE**

Designed with sustainable fabric made with eco-friendly materials such as cotton and upcycled water bottles.

### OXYGENATE COLLECTION

Engineered using perforated fabric that allows for easy air flow giving you ultimate all-day comfort. Designed to make you feel unstoppable even with the toughest workouts and outdoor escapades.

#### **PERFORATED FABRIC**

Equipped with perforated fabric that allows for effortless ventilation for all day comfort.

### **HYBRID SHORTS**

These 4-way stretch hybrid shorts are a cut above the rest. The signature 7DIAMONDS contrast taping and quick dry fabric, perform as well in water as it does on land. Inseam: 10 1/4".