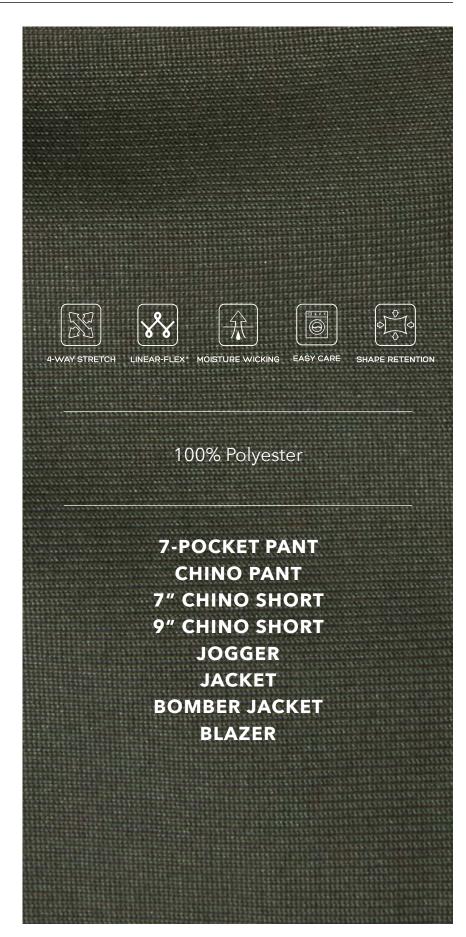

### INFINITY COLLECTION

Our Infinity™ collection uses Linear-Flex® fabric designed to keep you feeling good while running around town. With well thought out design, we added hidden pockets to hold everything you need in place. The 4-way stretch allows you to always be on the move from the gym, to the office, to the airport. The moisture wicking feature will always keep you dry and sweat free, making this collection is the most all around items for anything that your busy day throws at you. Stay effortlessly cool and productive in this significant collection.