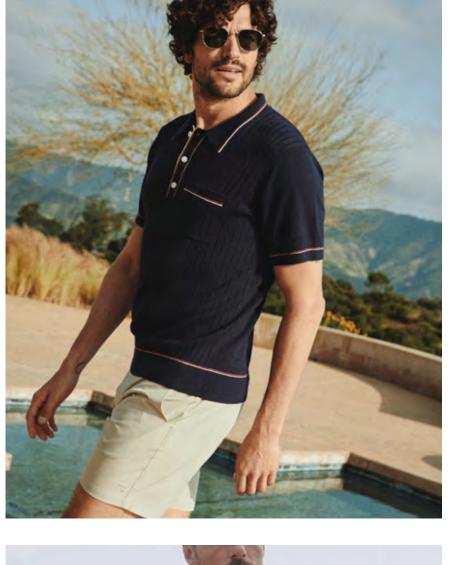

### **POLOS**

While our performance polos are ideal for functional movement, they are also stylish. The contrast edges add the signature 7DIAMONDS detail, while the fit will keep your comfort level optimal through out the day.

#### **4-WAY STRETCH POLO**

Providing the wearer with the right amount of stretch for freedom of movement.

#### 02

#### **SHAPE RETENTION**

Our performance shirts have wrinkle resistant so you can forget the iron and move with freedom

#### 03

#### **KNITTED SWEATER POLO**

A knitted sweater polo with complimentary contrast stitching at collar, pocket, sleeves, placket and bottom hem.