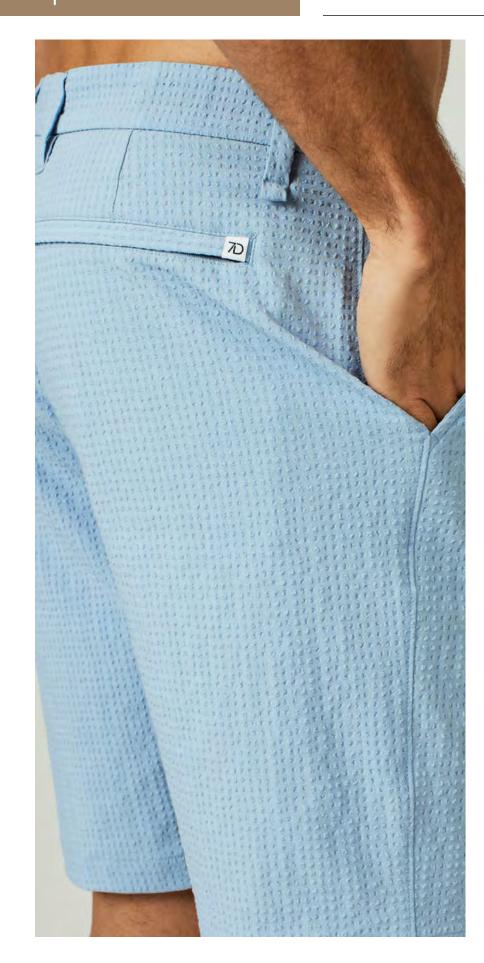

### **HYBRID SHORTS**

These 4-way stretch hybrid shorts are a cut above the rest. The signature 7DIAMONDS contrast taping and quick dry fabric, perform as well in water as it does on land. Inseam: 10 1/4".

Also come in 7" and 10"