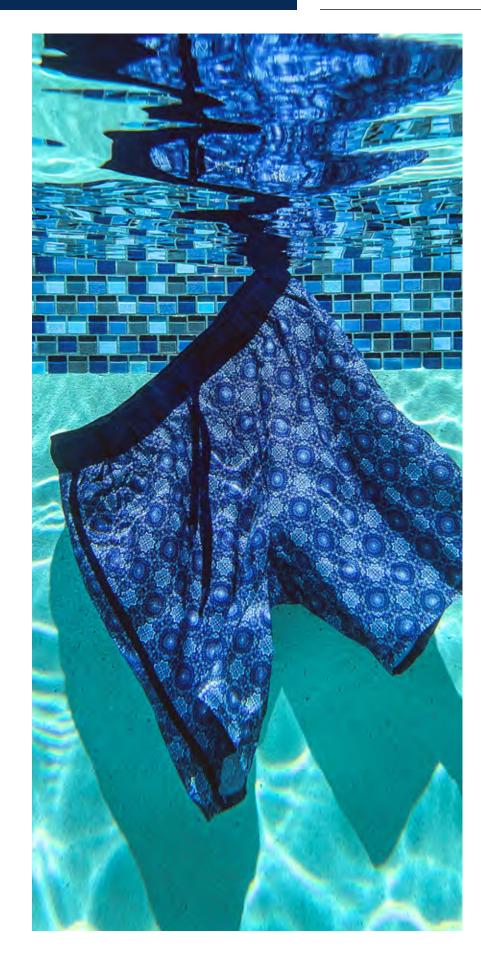

### **HYBRID SHORTS**

These 4-way stretch hybrid shorts are a cut above the rest. The signature 7DIAMONDS contrast taping and quick dry fabric, perform as well in water as it does on land. Inseam: 10 1/4".

Also come in 7" and 10"