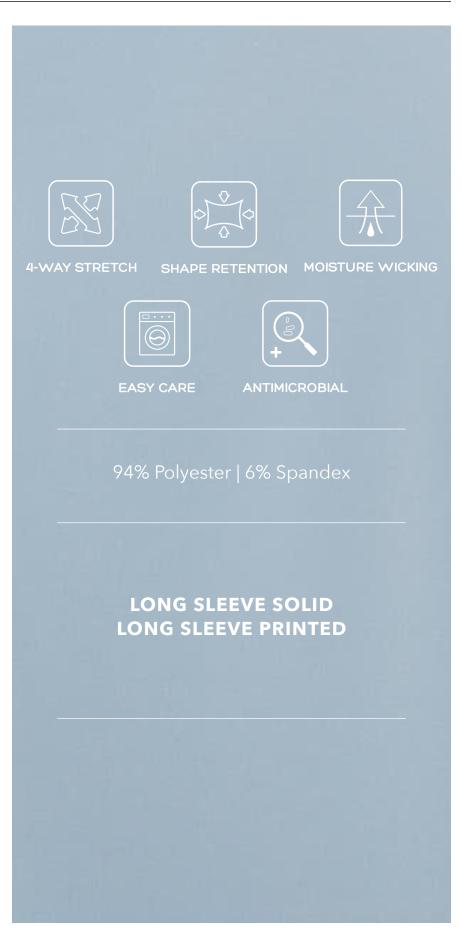

### **SHORT SLEEVE SHIRTS**

We created the perfect short sleeve button up, with the right mixture of comfort and style, just for you. Our performance shirts have 4-way stretch, are moisture wicking, wrinkle resistant and above all a great new addition to your wardrobe. The performance shirt will be your go-to for any occasion - day to night. This is a shirt that will have you satisfied at any given time.

#### **4-WAY STRETCH**

Providing the wearer with the right amount of stretch for freedom of movement.

#### **SHAPE RETENTION**

Our performance shirts have wrinkle resistant so you can forget the iron and move with freedom

#### **MOISTURE WICKING**

With advanced moisture wicking this is a shirt that will have you satisfied at any given time.

### **LONG SLEEVE SHIRTS**

We created the perfect long sleeve button up, with the right mixture of comfort and style, just for you. Our performance shirts have 4-way stretch, are moisture wicking, wrinkle resistant and above all a great new addition to your wardrobe. The performance shirt will be your go-to for any occasion - day to night. This is a shirt that will have you satisfied at any given time.