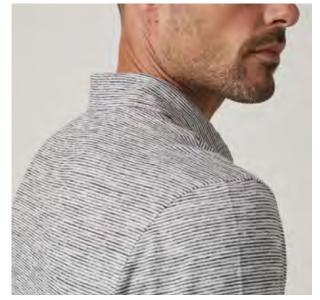

### **CORE™ COLLECTION**

Our brand-new Core™ collection combines our signature 4-Way Stretch fabric with a softer-than-ever finish, all in a heathered & stylish, muted color scheme. This proprietary lightweight 7Diamonds' material will ensure all-around comfort. With lockdown zippers on barely-noticeable pockets that store all of your valuables. Wear these pieces to a fun bike ride at the park or on your morning hike to jump start your day.