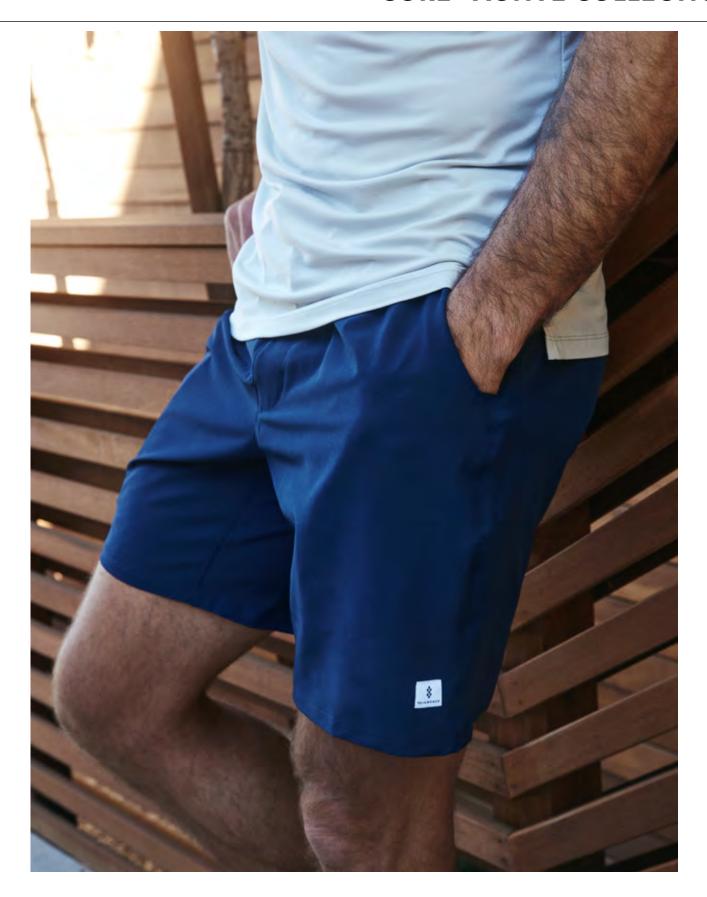

### **CORE™ COLLECTION**

Our brand-new Core™ collection combines our signature 4-Way Stretch fabric with a softer-than-ever finish, all in a heathered & stylish, muted color scheme. This proprietary lightweight 7Diamonds' material will ensure all-around comfort. With lockdown zippers on barely-noticeable pockets that store all of your valuables. Wear these pieces to a fun bike ride at the park or on your morning hike to jump start your day.