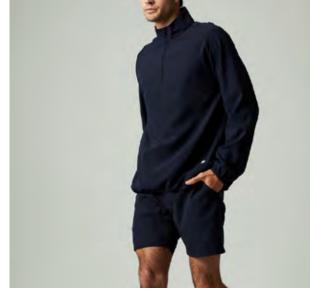

### **CORE™ COLLECTION**

Our brand-new Core™ collection combines our signature 4-Way Stretch fabric with a softer-than-ever finish, all in a heathered & stylish, muted color scheme. This proprietary lightweight 7Diamonds' material will ensure all-around comfort. With lockdown zippers on barely-noticeable pockets that store all of your valuables. Wear these pieces to a fun bike ride at the park or on your morning hike to jump start your day.

#### **4-WAY STRETCH**

Providing the wearer with the right amount of stretch for freedom of movement.