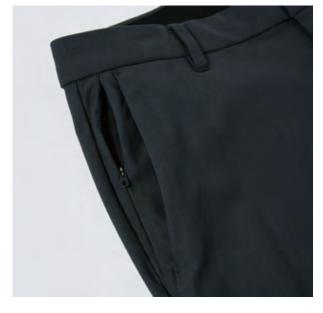

#### **ZIPPER POCKETS**

Zippers that are built into the seam. Keeping your valuables tucked away safely and hands-free.