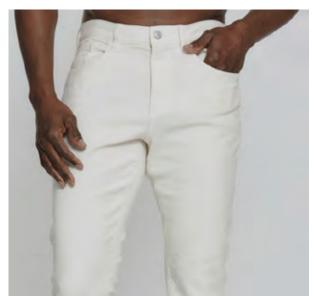

#### **GENERATION™ 5-POCKET PANT**

Our special Supima cotton blended fabric that looks like jeans but feels like your comfiest sweatpant.