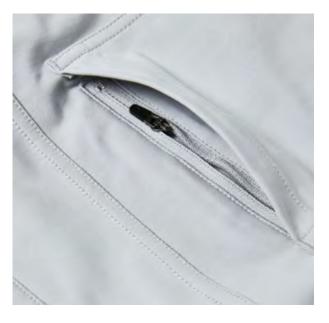

#### **ZIPPER POCKETS**

Zippers that are built into the seam. Keeping your valuables tucked away safely and hands-free.