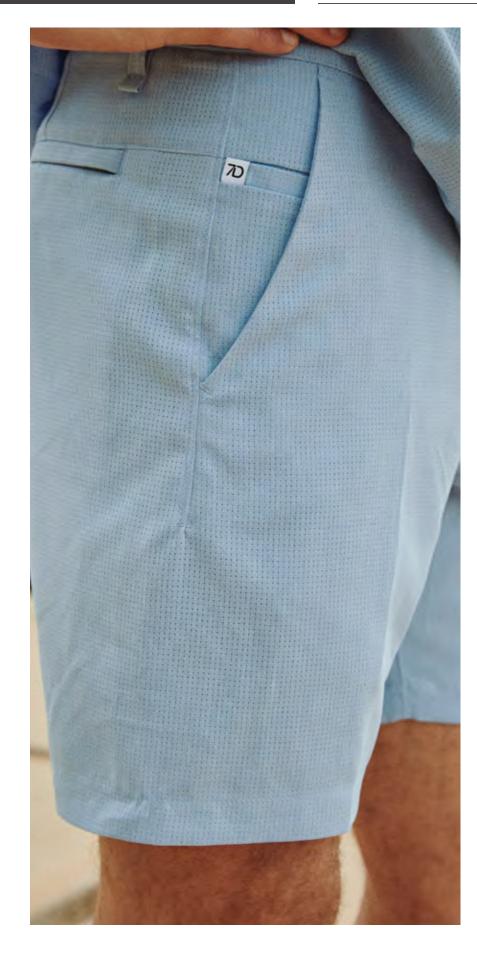

### OXYGENATE COLLECTION

Engineered using perforated fabric that allows for easy air flow giving you ultimate all-day comfort. Designed to make you feel unstoppable even with the toughest workouts and outdoor escapades.

#### **PERFORATED FABRIC**

Equipped with perforated fabric that allows for effortless ventilation for all day comfort.