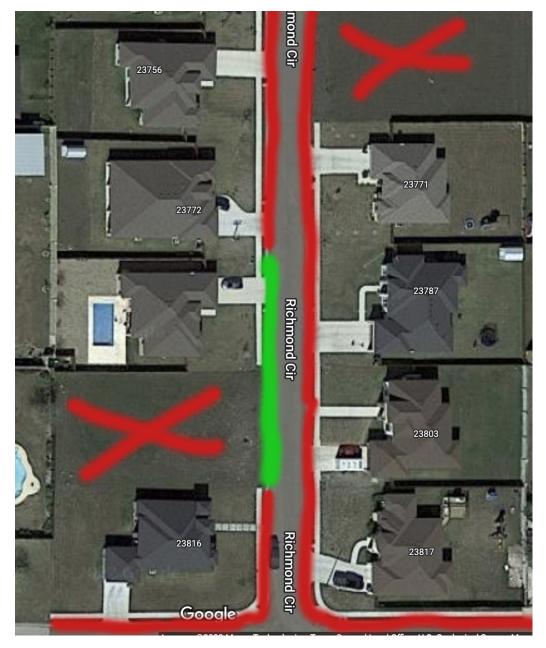

## **Parking**

Please park in the green area only! I will ask you to park in the designated area if you do not. If I have yet to greet you outside before your session please wait patiently in your car or in the driveway till I greet you.