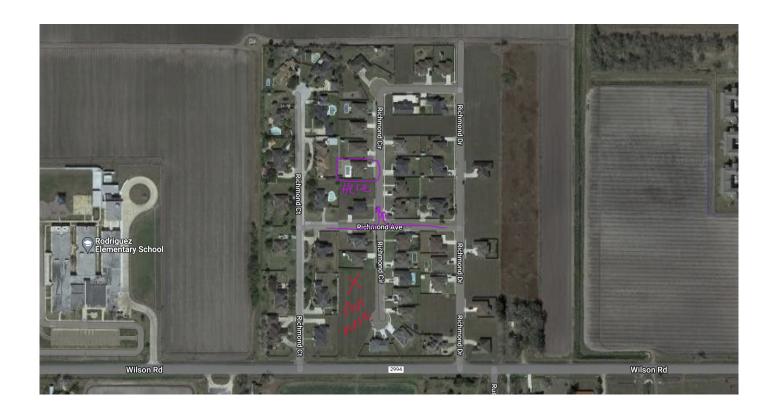

This is 23786 Richmond Circle

Here are the directions to get to my residential studio VI am located at 23786 Richmond Circle in Harlingen.

Coming from the middle school, it's just past Stuart place first right onto Richmond Drive, the first left, then a right onto Richmond Circle, second house on the left.

Coming from the elementary school it's a left onto Richmond Court, then the first right past the speed bump, and a left onto Richmond Circle, it's the second house on the left.

If you read the directions, they will take you here. Please look at the street signs, there are just 3. Also look for the purple camera sign in my yard. Apple/Google maps takes you to the wrong side sometimes and people confuse Circle with Court, so just let me know if you have any trouble.