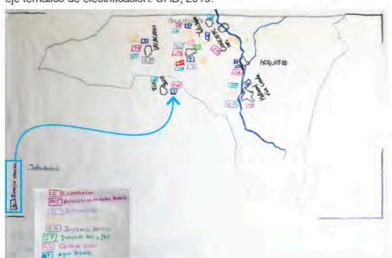

 Drawing from locals' brains throughout the entire process. Including tasking them with mapping every topic / element (social mapping).

- Drawing from locals' brains throughout the entire process. Including tasking them with mapping every topic / element (social mapping).
  - Identifying and taking into consideration limits, markers, practices, territories, symbols and governance mechanisms shared by the group.

### Key components: Development "with identity"

- Drawing from locals' brains throughout the entire process. Including tasking them with mapping every topic / element (social mapping).
  - Identifying and taking into consideration limits, markers, practices, territories, symbols and governance mechanisms shared by the group.
  - Problem definition, scoping, and solving.