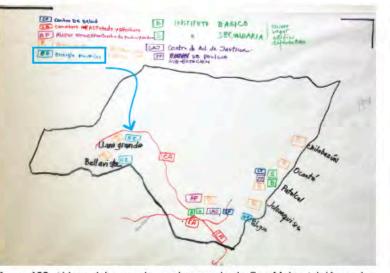

### Proyectos

El taller arrojó como resultado las ideas de proyectos que se listan

- Electrificación (Yalanhuitz, Platanal, Bella Linda, Río Seco, Yuchcarchin, Yulchen Frontera, Concepción e Ixquis(s).
- Mejora de la infraestructura educativa de nivel primario existente; mobiliario y equipamiento
- Escuela de educación pre-primaria y de educación primaria
- Instituto de educación básica y diversificado;
- Construcción de un centro de salud y dotación del mismo con instrumental médico, personal entrenado (bilingüe chuj /q'anjo bal), enfermería y laboratorio.
- Equipo para comadronas
- Telefonía celular e Internet
- Planta de tratamiento de aguas residuales.
- Relleno sanitario.
- Bodega, empacadora y agro-exportadora
- 12. Carreteras: de Yalanhuitz hacia Yiecheak-Chin, Yulayrel y San José El Palmar; pavimentación de la carretera hacia la FTN.
- Mantenimiento de calles y carreteras.
- Centro administrativo y/o de atención de justicia CAJ.
- Tribunal Supremo Electoral-mesa de votación
- Proyecto de alfabetización para mujeres
- Proyecto agropecuario domiciliar para:
  - Crianza de cerdos y/o gallinas.
  - Cultivo de verduras y hierbas (rábano, pepino, zanahoria, cebolla, culantro, pacaya, malanga).
- Cultivo de frutas: naranja, mandarina, piña.
- Provecto red de drenajes.