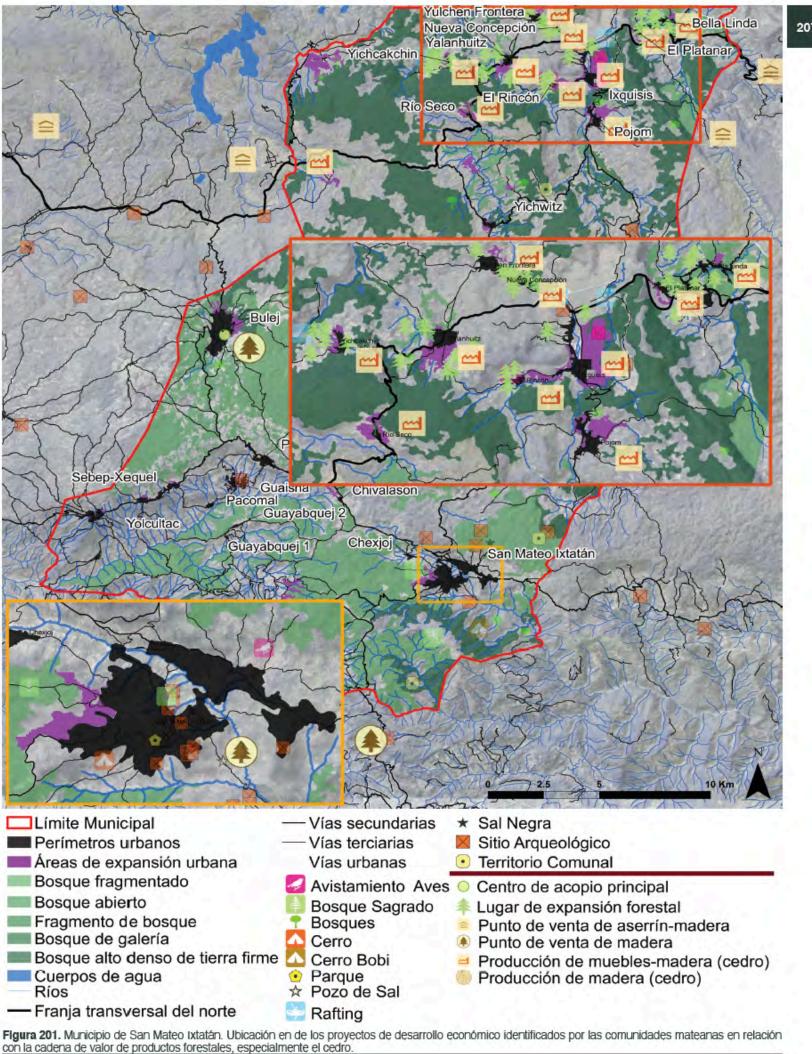

Por último y antes de finalizar con este ejercicio, se les solicitó a los participantes indicar cuáles productos de la micro-región pueden ser líderes o bien cuáles quisieran recuperar.

Dentro de estos productos resaltaron la naranja, las legumbres y hortalizas y los bosques. Este último elemento identificado, el bosque, es uno de los recursos que más valoran; sin embargo, están consientes de que este recurso se encuentra gravemente amenazado por la tala inconsciente que hacen principalmente industrias de extracción de madera.

Teniendo en cuenta la capacidad de gestión Inter comunitaria que tienen, se vieron capaces en el mediano y largo plazo implementar y consolidar el proyecto de un vivero forestal de especies locales.

go