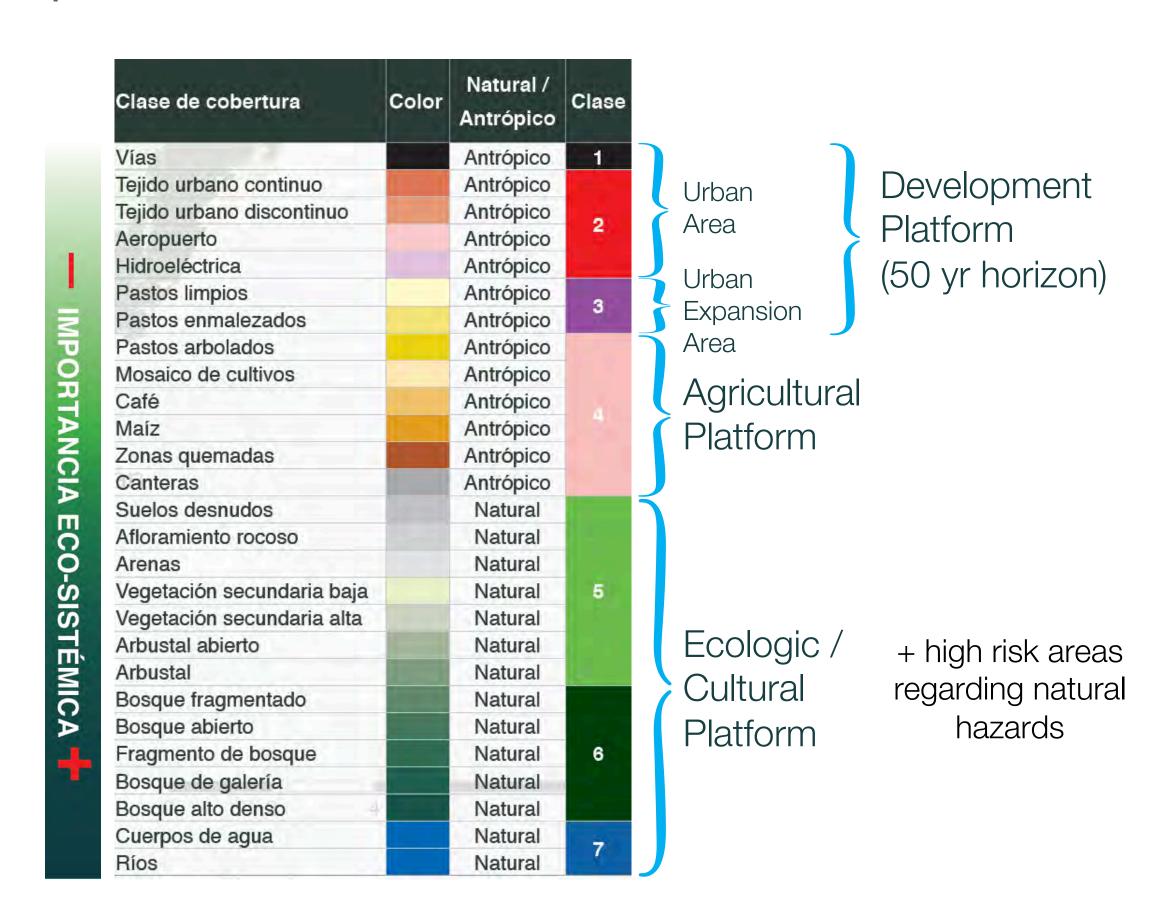

| ID | Actividad Económica        | Promedio<br>ponderado<br>según talleres | Espacio en el que ocurre | Área ocupada<br>(ha) | Porcentaje<br>respecto del<br>ámbito rural | Porcentaje<br>respecto del<br>ámbito urbano | Nivel ponderado<br>de exposición a<br>poblacion PEA |     | PEA expuesta<br>2018 | PEA expuesta<br>2028 |
|----|----------------------------|-----------------------------------------|--------------------------|----------------------|--------------------------------------------|---------------------------------------------|-----------------------------------------------------|-----|----------------------|----------------------|
| 2  | Productos forestales       | 6.8                                     | Bosques y arbustales     | 37,228.48            | 65%                                        | 0%                                          | 3                                                   | 9.8 | 6,443                | 7,700                |
| 3  | Turismo                    | 6.5                                     | Urbano denso y disperso  | 800.05               | 0%                                         | 100%                                        | 3                                                   | 9.5 | 3,689                | 4,410                |
| 6  | Artesanías                 | 6.0                                     | Urbano denso y disperso  | 800.05               | 0%                                         | 100%                                        | 3                                                   | 9.0 | 3,689                | 4,410                |
| 7  | Comercio                   | 5.8                                     | Urbano denso y disperso  | 800.05               | 0%                                         | 100%                                        | 3                                                   | 8.8 | 3,689                | 4,410                |
| 1  | Cultivos perennes          | 7.1                                     | Mosaico de cultivos      | 3,941.31             | 7%                                         | 0%                                          | 1                                                   | 8.1 | 6,443                | 7,700                |
| 5  | Micro y medianas empresas  | 6.1                                     | Urbano denso             | 427.41               | 0%                                         | 53%                                         | 2                                                   | 8.1 | 3,689                | 4,410                |
| 4  | Cultivos anuales           | 6.2                                     | Mosaico de cultivos      | 3,941.31             | 7%                                         | 0%                                          | 1                                                   | 7.2 | 6,443                | 7,700                |
| 8  | Microempresas de alimentos | 4.8                                     | Urbano denso             | 427.41               | 0%                                         | 53%                                         | 2                                                   | 6.8 | 3,689                | 4,410                |
| 9  | Pecuarios                  | 4.4                                     | Pastos                   | 8,307.94             | 14%                                        | 0%                                          | 2                                                   | 6.4 | 6,443                | 7,700                |
| 10 | Servicios                  | 4.3                                     | Urbano denso             | 427.41               | 0%                                         | 53%                                         | 2                                                   | 6.3 | 3,689                | 4,410                |