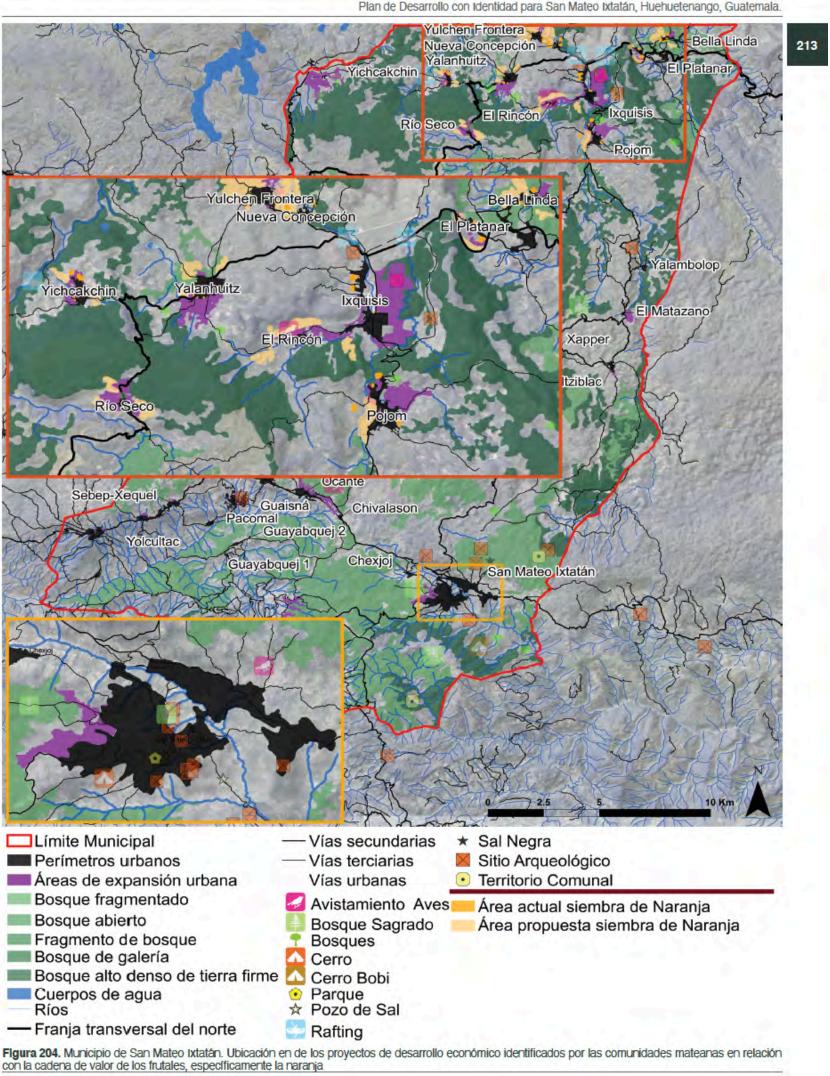

Por último y antes de finalizar con este ejercicio, se les solicitó a los participantes indicar cuáles productos de la micro-región pueden ser líderes o bien cuáles quisieran recuperar.

Dentro de estos productos resaltaron la naranja, las legumbres y hortalizas y los bosques. Este último elemento identificado, el bosque, es uno de los recursos que más valoran; sin embargo, están consientes de que este recurso se encuentra gravemente amenazado por la tala inconsciente que hacen principalmente industrias de extracción de madera.

Teniendo en cuenta la capacidad de gestión Inter comunitaria que tienen, se vieron capaces en el mediano y largo plazo implementar y consolidar el proyecto de un vivero forestal de especies locales.

go