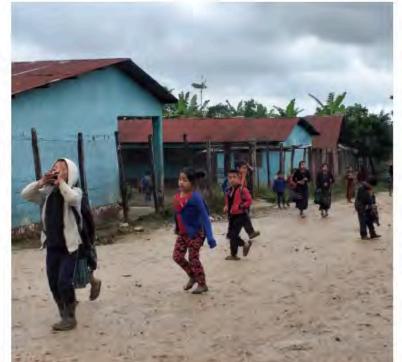

### MAGINANDO UNA CADENA DE VALOR FRUTICOLA

Flgura 62. Izquierda: algunas mujeres que asistieron al taller de planificación de Yalanhuitz. Derecha: vista de Yalanhuitz. Fotos: Arturo Samper