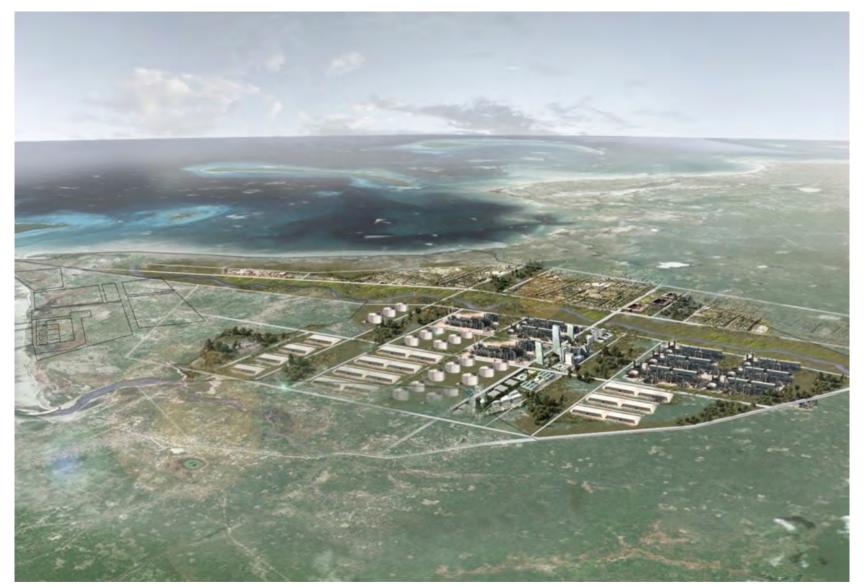

### Certainties

- The DUAT area of the LNG project has its plan.
- There is Master Plan for a new, "Gas City" published by the District of Palma, which was funded by ENH.
- There is a proposal by MITEC for a port at the northwestern end of the LNG DUAT area.

LNG DUAT AREA MASTER PLAN

'GAS CITY' MASTER PLAN