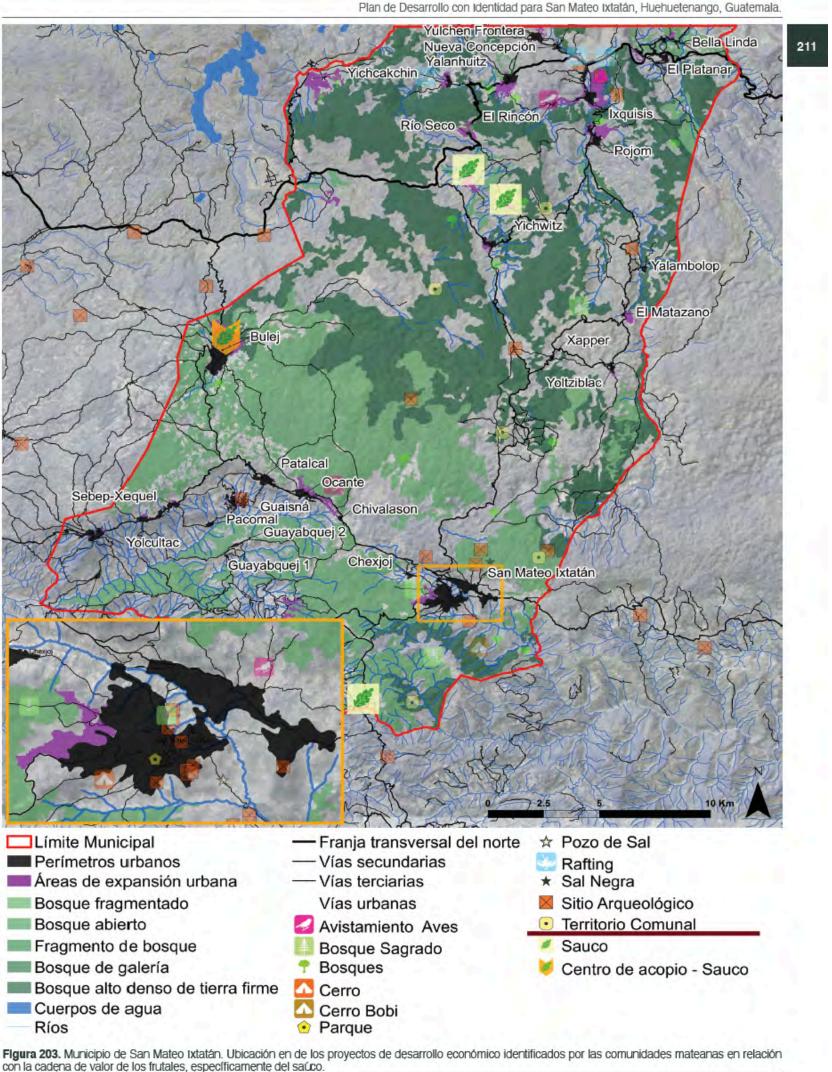

Por último y antes de finalizar con este ejercicio, se les solicitó a los participantes indicar cuáles productos de la micro-región pueden ser líderes o bien cuáles quisieran recuperar.

Dentro de estos productos resaltaron la naranja, las legumbres y hortalizas y los bosques. Este último elemento identificado, el bosque, es uno de los recursos que más valoran; sin embargo, están consientes de que este recurso se encuentra gravemente amenazado por la tala inconsciente que hacen principalmente industrias de extracción de madera.

Teniendo en cuenta la capacidad de gestión Inter comunitaria que tienen, se vieron capaces en el mediano y largo plazo implementar y consolidar el proyecto de un vivero forestal de especies locales.

go