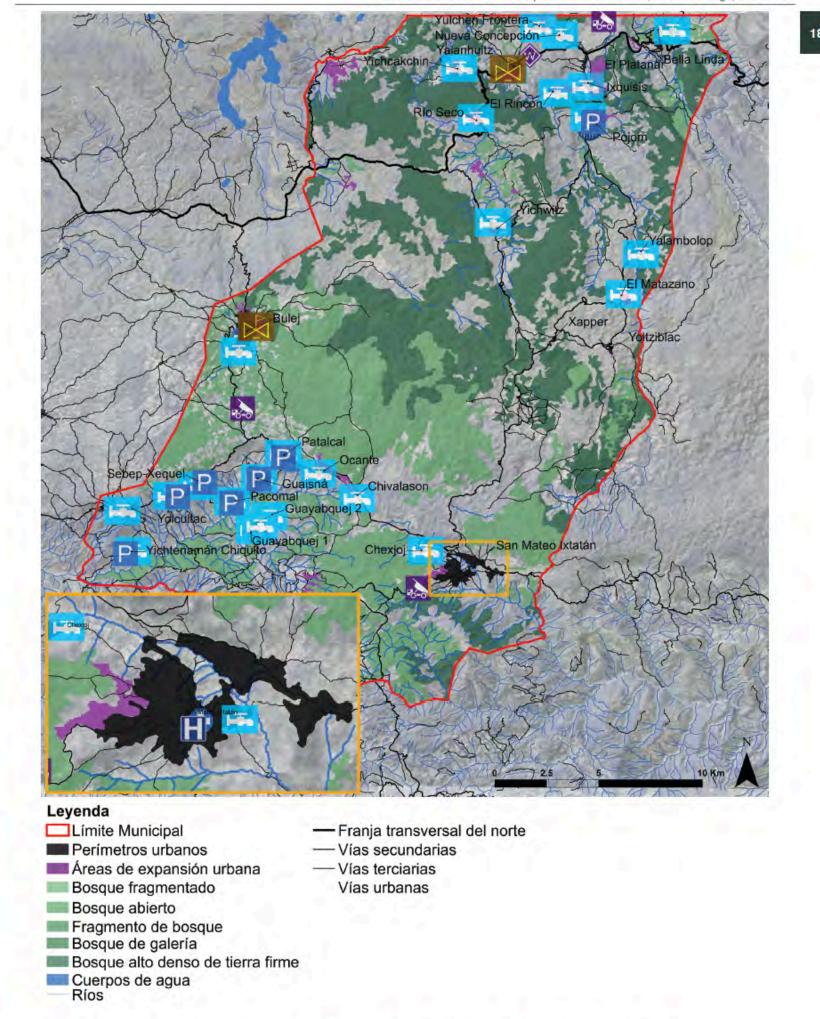

| ID | Actividad Económica        | Promedio<br>ponderado<br>según talleres | Espacio en el que ocurre | Área ocupada<br>(ha) | Porcentaje<br>respecto del<br>ámbito rural | Porcentaje<br>respecto del<br>ámbito urbano | Nivel ponderado<br>de exposición a<br>poblacion PEA |     | PEA expuesta<br>2018 | PEA expuesta<br>2028 |
|----|----------------------------|-----------------------------------------|--------------------------|----------------------|--------------------------------------------|---------------------------------------------|-----------------------------------------------------|-----|----------------------|----------------------|
| 2  | Productos forestales       | 6.8                                     | Bosques y arbustales     | 37,228.48            | 65%                                        | 0%                                          | 3                                                   | 9.8 | 6,443                | 7,700                |
| 3  | Turismo                    | 6.5                                     | Urbano denso y disperso  | 800.05               | 0%                                         | 100%                                        | 3                                                   | 9.5 | 3,689                | 4,410                |
| 6  | Artesanías                 | 6.0                                     | Urbano denso y disperso  | 800.05               | 0%                                         | 100%                                        | 3                                                   | 9.0 | 3,689                | 4,410                |
| 7  | Comercio                   | 5.8                                     | Urbano denso y disperso  | 800.05               | 0%                                         | 100%                                        | 3                                                   | 8.8 | 3,689                | 4,410                |
| 1  | Cultivos perennes          | 7.1                                     | Mosaico de cultivos      | 3,941.31             | 7%                                         | 0%                                          | 1                                                   | 8.1 | 6,443                | 7,700                |
| 5  | Micro y medianas empresas  | 6.1                                     | Urbano denso             | 427.41               | 0%                                         | 53%                                         | 2                                                   | 8.1 | 3,689                | 4,410                |
| 4  | Cultivos anuales           | 6.2                                     | Mosaico de cultivos      | 3,941.31             | 7%                                         | 0%                                          | 1                                                   | 7.2 | 6,443                | 7,700                |
| 8  | Microempresas de alimentos | 4.8                                     | Urbano denso             | 427.41               | 0%                                         | 53%                                         | 2                                                   | 6.8 | 3,689                | 4,410                |
| 9  | Pecuarios                  | 4.4                                     | Pastos                   | 8,307.94             | 14%                                        | 0%                                          | 2                                                   | 6.4 | 6,443                | 7,700                |
| 10 | Servicios                  | 4.3                                     | Urbano denso             | 427.41               | 0%                                         | 53%                                         | 2                                                   | 6.3 | 3,689                | 4,410                |