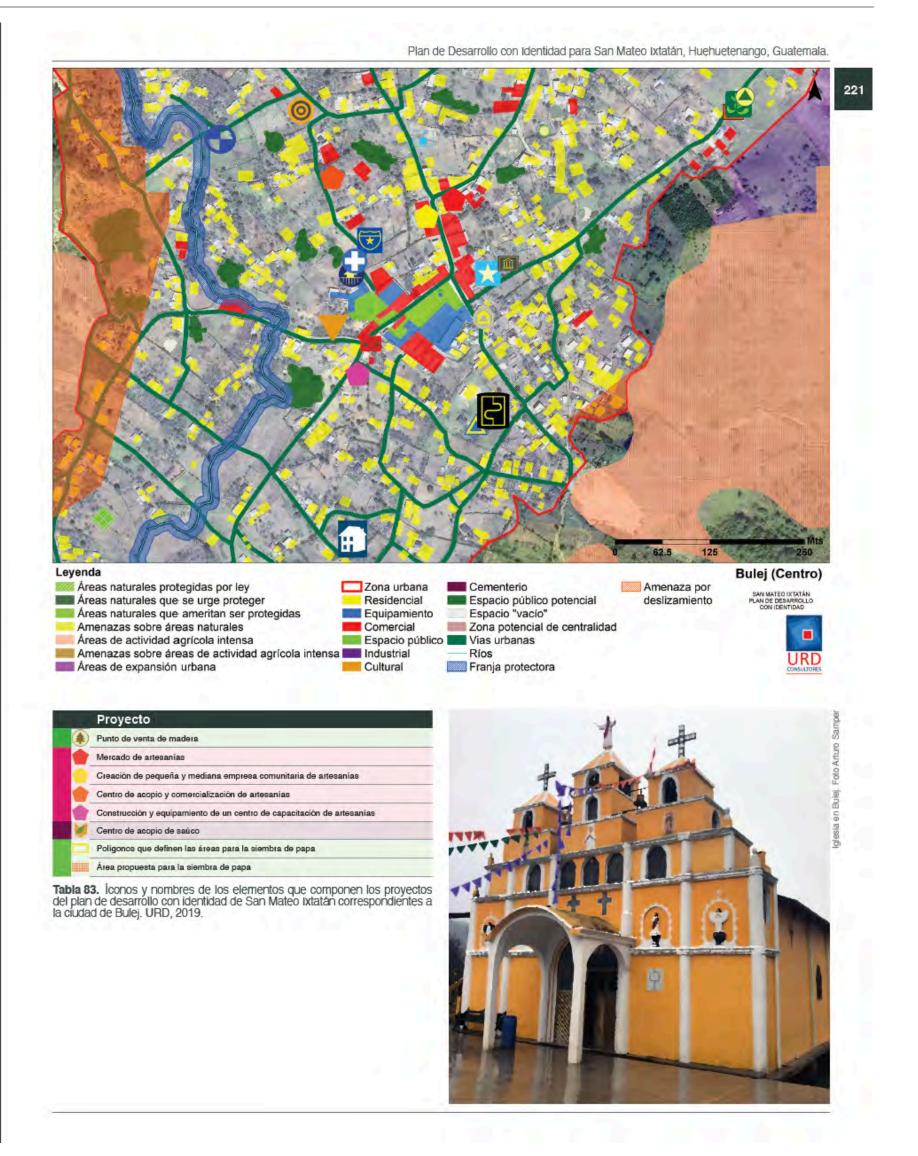

Plan de Desarrollo con Identidad para San Mateo Ixtatán, Huehuetenango, Guaternala.

 La ampliación de la cobertura educativa en todos los niveles (pre-primario, primaria y básicos). Esto, a pesar de que recientemente en Sebep han inaugurado una escuela de educación primaria.

### RESULTADOS

De acuerdo con los participantes del taller, la mayor potencialidad que la micro-región tiene a la fecha es la capacidad de gestión ínter comunitaria. Prueba de ello es el buen manejo colectivo que dan al agua.

### Proyectos

El taller arrojó como resultado las ideas de proyectos que se listan enseguida:

- Ampliación de la infraestructura educativa del nivel primario a mediano plazo, con docentes bilingües en Chuj y español; escuela de educación pre-primaria; instituto de educación básica; capacitación en la mejora de cultivos.
- Desarrollo de un vivero forestal comunitario.
- Asistencia técnica y capacitación en manejo forestal.
- Juzgado de Paz y sub-estación de la Policía Nacional.
- Sistema de Acueducto y Alcantarillado (drenajes, letrinas).
- 6. Puesto de Salud.
- Pavimento de carretera.
- Reforestación de coníferas: ciprés, palo de aliso y pinavete.
- Cancha de baloncesto
- Capacitación para la elaboración de shampoo o jabón.
- 11. Dotación de estufas eléctricas. San Mateo Ixtatán, tierra linda por el clima, donde no falta la lluvia y esto hace que sean tierras fértiles donde se da el maíz y el frijol base de la alimentación. Tierra de muchos bosques y sitios arqueológicos como Juaxaslaiun.

Estas ideas de proyecto fueron posteriormente incluidas en la lista que surgió de los talleres de noviembre, para efectos de la depuración, sistematización y clasificación que se explica en la siguiente Sección.