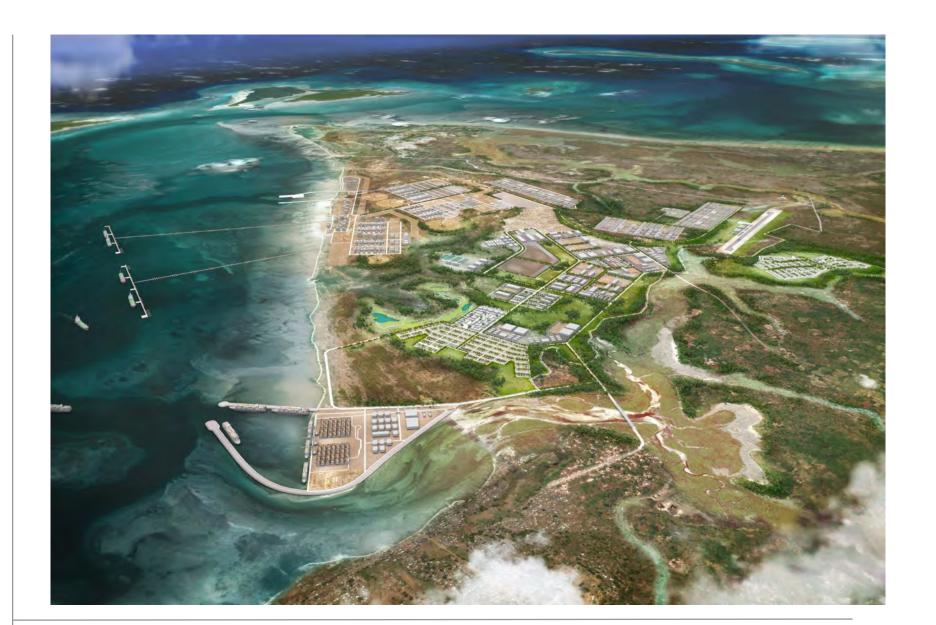

### Certainties

- The DUAT area of the LNG project has its plan.
- There is Master Plan for a new, "Gas City" published by the District of Palma, which was funded by ENH.
- There is a proposal by MITEC for a port at the northwestern end of the LNG DUAT area.

LNG DUAT AREA MASTER PLAN

'GAS CITY' MASTER PLAN