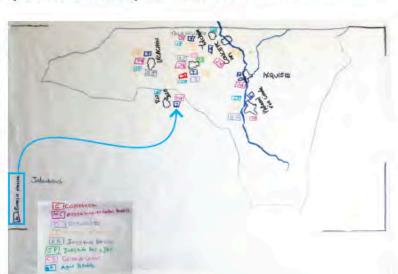

### Proyectos

El taller arrojó como resultado las ideas de proyectos que se listan

- Electrificación (Yalanhuitz, Platanal, Bella Linda, Río Seco, Yuchcarchin, Yulchen Frontera, Concepción e Ixquis(s).
- Mejora de la infraestructura educativa de nivel primario existente; mobiliario y equipamiento
- Escuela de educación pre-primaria y de educación primaria
- Instituto de educación básica y diversificado;
- Construcción de un centro de salud y dotación del mismo con instrumental médico, personal entrenado (bilingüe chuj /q'anjo bal), enfermería y laboratorio.
- Equipo para comadronas
- Telefonía celular e Internet
- Planta de tratamiento de aguas residuales.
- Relleno sanitario.
- Bodega, empacadora y agro-exportadora
- 12. Carreteras: de Yalanhuitz hacia Yiecheak-Chin, Yulayrel y San José El Palmar; pavimentación de la carretera hacia la FTN.
- Mantenimiento de calles y carreteras.
- Centro administrativo y/o de atención de justicia CAJ.
- Tribunal Supremo Electoral-mesa de votación
- Proyecto de alfabetización para mujeres
- Proyecto agropecuario domiciliar para:
  - Crianza de cerdos y/o gallinas.
  - Cultivo de verduras y hierbas (rábano, pepino, zanahoria, cebolla, culantro, pacaya, malanga).
- Cultivo de frutas: naranja, mandarina, piña.
- Provecto red de drenajes.