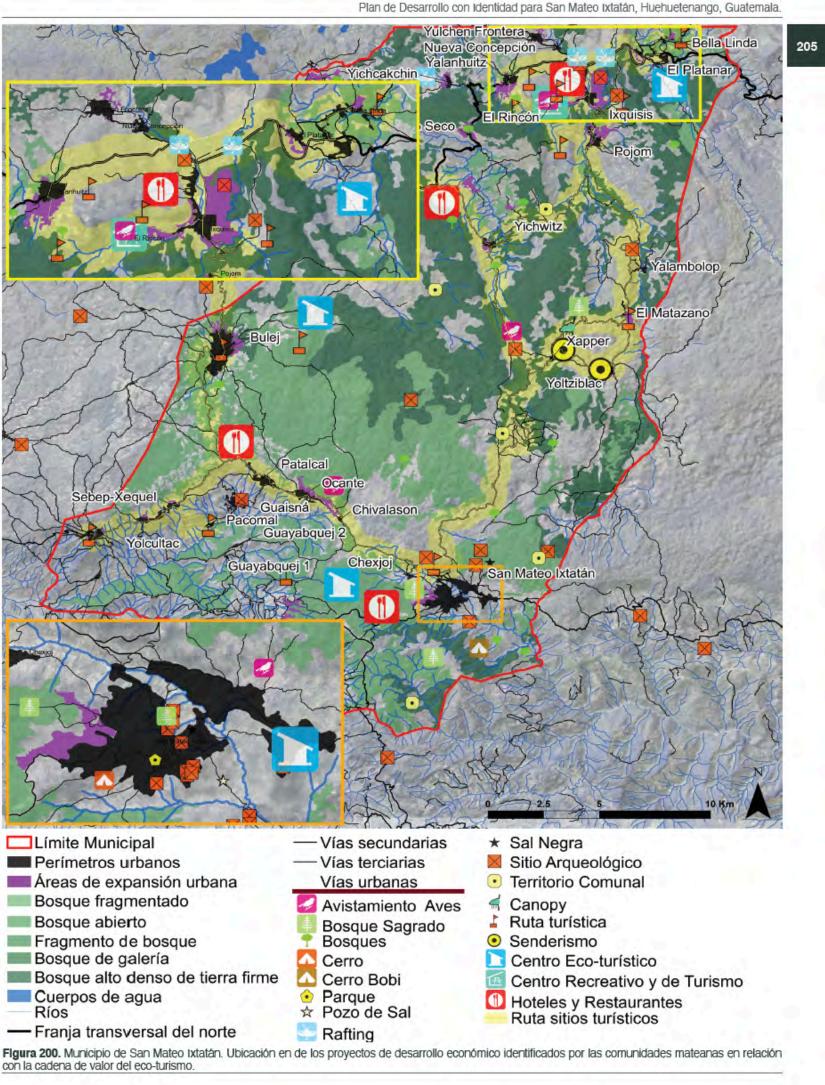

go, Guatemala.



Figura 195. Localización de los proyectos de inversión pública del eje temático de medio ambiente y recursos naturales del ASMI, vistos a nivel mu-

### **ECONOMIC** DEVELOPMENT

### PRODUCTIVE PROJECTS





Plan de Desarrollo con Identidad para San Mateo Ixtatán, Huehuetenango, Guatemala. Límite Municipal — Franja transversal del norte Perímetros urbanos — Vías secundarias Áreas de expansión urbana — Vías terciarias Bosque tragmentado Bosque abierto Fragmento de bosque Bosque de galería Bosque alto denso de tierra firme Cuerpos de agua

Flgura 199. Localización de otros proyectos de inversión pública relacionados con el eje temático de productividad y emprendimiento del ASMI, vis-

tos a nivel municipal. URD, 2019.

## ECONOMIC DEVELOPMENT

#### VALUE CHAINS

Tourism





### ECONOMIC DEVELOPMENT

#### VALUE CHAINS

- Tourism
- Cedar





Plan de Desarrollo con Identidad para San Mateo Ixtatán, Huehuetenango, Guatemala

## ECONOMIC DEVELOPMENT

- Tourism
- Cedar
- Handcrafts (knitted)





### ECONOMIC DEVELOPMENT

- Tourism
- Cedar
- Handcrafts (knitted)
- Sauco





## ECONOMIC DEVELOPMENT

- Tourism
- Cedar
- Handcrafts (knitted)
- Sauco
- Orange





### ECONOMIC DEVELOPMENT

- Tourism
- Cedar
- Handcrafts (knitted)
- Sauco
- Orange
- Cardamon





## ECONOMIC DEVELOPMENT

- Tourism
- Cedar
- Handcrafts (knitted)
- Sauco
- Orange
- Cardamon
- Potato







Pursuing the 'best' economies of agglomeration for public facilities and economic activities at the local level



Se propone la implementación del concepto de CENTROS DE LA VIDA SOCIAL en Guatemala