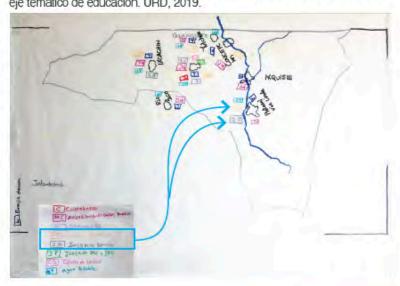

tes, son las canchas deportivas, que se propone que sean construidas en la mayoría de las aldeas, y que no solo beneficiarían a los más jóvenes, sino en general a toda la

Hay menos proyectos especializados a lo largo del municipio, y se concentran principalmente en las ciudades de San Mateo, Bulej, o en algunas aldeas en el norte. Estos proyectos buscan salvaguardar el uso de los idiomas mayas, incrementar el conocimiento en el idioma español y de otras lenguas extranjeras; pero, además, estos proyectos especializados, pretenden acercar a la población al uso de las tecnologías como herramientas de aprendizaje y de apertura al



Figura 185. Escuela oficial mixta de Yalanhuitz. Foto: Wilson Lizarazo



Desarrollo bien enfocado





Diseño, construcción e implementación de un tecno-centro





Figura 186. Aldeas del suroeste, centro y norte de San Mateo Ixtatán en las que es prioritario realizar los proyectos del eje temático de salud. Fuente: talleres de enero.

Plan de Desarrollo con Identidad para San Mateo Ixtatán, Huehuetenango, Guatemala. Límite Municipal — Franja transversal del norte Perímetros urbanos — Vías secundarias Areas de expansión urbana — Vías terciarias Bosque fragmentado Vías urbanas Bosque abierto Fragmento de bosque Bosque de galería Bosque alto denso de tierra firme Cuerpos de agua Ríos

Figura 187. Localización de los proyectos de inversión pública del eje temático de educación del ASMI, vistos a nivel municipal. URD, 2019.

### NATURAL RESOURCES



Tabla 78. Íconos y nombres de los elementos que componen los proyectos del plan de desarrollo con ident