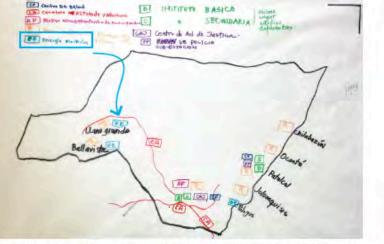

Plan de Desarrollo con Identidad para San Mateo Ixtatán, Huehuetenango, Guaternala.

 La ampliación de la cobertura educativa en todos los niveles (pre-primario, primaria y básicos). Esto, a pesar de que recientemente en Sebep han inaugurado una escuela de educación primaria.

### RESULTADOS

De acuerdo con los participantes del taller, la mayor potencialidad que la micro-región tiene a la fecha es la capacidad de gestión ínter comunitaria. Prueba de ello es el buen manejo colectivo que dan al agua.

### Proyectos

El taller arrojó como resultado las ideas de proyectos que se listan enseguida:

- Ampliación de la infraestructura educativa del nivel primario a mediano plazo, con docentes bilingües en Chuj y español; escuela de educación pre-primaria; instituto de educación básica; capacitación en la mejora de cultivos.
- Desarrollo de un vivero forestal comunitario.
- Asistencia técnica y capacitación en manejo forestal.
- Juzgado de Paz y sub-estación de la Policía Nacional.
- Sistema de Acueducto y Alcantarillado (drenajes, letrinas).
- 6. Puesto de Salud.
- Pavimento de carretera.
- Reforestación de coníferas: ciprés, palo de aliso y pinavete.
- Cancha de baloncesto
- Capacitación para la elaboración de shampoo o jabón.
- 11. Dotación de estufas eléctricas. San Mateo Ixtatán, tierra linda por el clima, donde no falta la lluvia y esto hace que sean tierras fértiles donde se da el maíz y el frijol base de la alimentación. Tierra de muchos bosques y sitios arqueológicos como Juaxaslaiun.