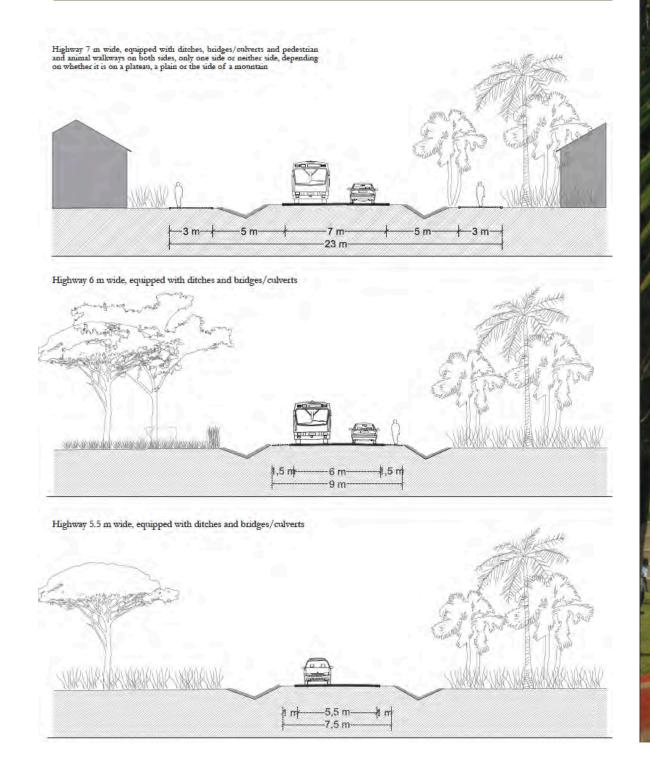

sign 'local' sustainable development scenarios that consider urban growth onto areas suitable for expansion and the maximization of unproductive parcels within denser human settlements.



# Key components: Where to do it?

New forms of regional solidarity

Equidistant urban centers.



— Franja transversal del norte

— Vías secundarias

Vías urbanas

— Vías terciarias

### Leyenda

- Límite Municipal
- Perímetros urbanos
- Áreas de expansión urbana Bosque fragmentado
- Bosque abierto
- Fragmento de bosque
- Bosque de galería
- Bosque alto denso de tierra firme
- Cuerpos de agua Ríos

### Key components: Where to do it?

### New forms of regional solidarity

- Equidistant urban centers.
- Road networks and public transportation systems that provide structure.

## THE ROAD IS THE LIFELINE







— Franja transversal del norte

— Vías secundarias

Vías urbanas

— Vías terciarias

#### Leyenda

- Límite Municipal
- Perímetros urbanos
- Áreas de expansión urbana Bosque fragmentado
- Bosque abierto
- Fragmento de bosque
- Bosque de galería
- Bosque alto denso de tierra firme
- Cuerpos de agua Ríos

### Key components: Where to do it?

### New forms of regional solidarity

- Equidistant urban centers.
- Road networks and public transportation systems that provide structure.



### New forms of regional solidarity

- Equidistant urban centers.
- Road networks and public transportation systems that provide structure.
- Networks / systems / cirtuits of specialized townships /areas that complement each other instead of competeing against each other. (Fair distribution of development)