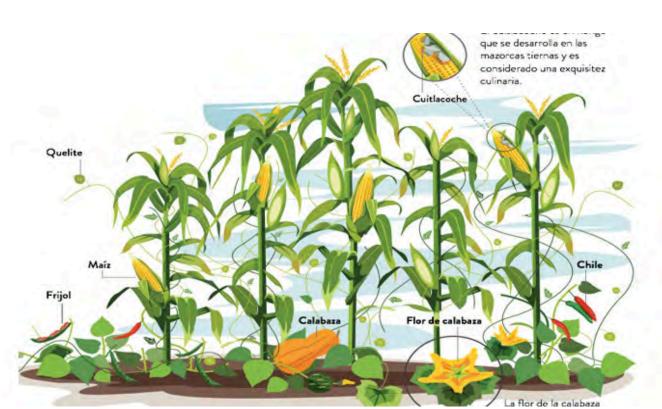

### IMAGINANDO UNA CADENA DE VALOR FRUTICOLA

En el taller con los hombres, el conductor del taller realizó un ejer cicio para que los asistentes imaginaran una cadena de valor.

La pregunta inicial facilitador fue ¿ Qué harían ustedes con la mandarina como producto de mayor cultivo en su comunidad? La respuesta mayoritaria fue cortarla y venderla. El facilitador insistió en la pregunta, señalando que era importante ver a la mandarina solo como fruto comestible de temporada. En esta ocasión las respuestas apuntaban siempre a comercializar el fruto fresco, buscando un comprador interesado o un mercado donde venderla.

En un tercer intento, además de hacerles la misma pregunta, se les preguntó directamente que harán con las hojas, la cáscara y la pulpa de la mandarina. Estas preguntas sirvieron de insumo para que los participantes del taller dejaran volar su imaginación y creatividad, motivados por conseguir un incentivo económico producto de los productos derivados de estos elementos.

Fue así como el grupo de comunitarios comenzó a plantearse las posibilidades de diversificar los productos derivados del cultivo de árboles frutales como la mandarina; entre las ideas que ellos desarrollaron estuvieron: preparar conservas y mandarina confitada; esencias corporales con aroma a mandarina, obtenida a partir de la cáscara y hojas; infusión natural (té) con sabor a mandarina obtenido a través de un proceso de deshidratar las hojas y pulpa; producción a escala de vástagos de mandarina para la venta en viveros; además de la comercialización propia de la mandarina como fruto fresco.