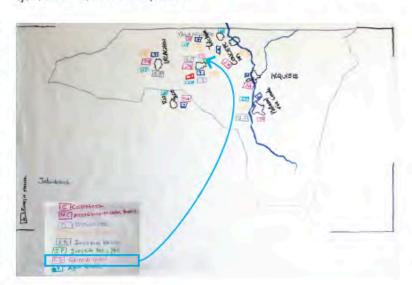

 Drawing from locals' brains throughout the entire process. Including tasking them with mapping every topic / element (social mapping).

- Drawing from locals' brains throughout the entire process. Including tasking them with mapping every topic / element (social mapping).
  - Identifying and taking into consideration limits, markers, practices, territories, symbols and governance mechanisms shared by the group.

### Key components: Development "with identity"

- Drawing from locals' brains throughout the entire process. Including tasking them with mapping every topic / element (social mapping).
  - Identifying and taking into consideration limits, markers, practices, territories, symbols and governance mechanisms shared by the group.
  - Problem definition, scoping, and solving.

### Key components: Development "with identity"

- Drawing from locals' brains throughout the entire process. Including tasking them with mapping every topic / element (social mapping).
  - Identifying and taking into consideration limits, markers, practices, territories, symbols and governance mechanisms shared by the group.
  - Problem definition, scoping, and solving.
  - Setting and prioritizing economic opportunities.

### Key components: Development "with identity"

- Drawing from locals' brains throughout the entire process. Including tasking them with mapping every topic / element (social mapping).
  - Identifying and taking into consideration limits, markers, practices, territories, symbols and governance mechanisms shared by the group.
  - Problem definition, scoping, and solving.
  - Setting and prioritizing economic opportunities.
  - Imagining better landscapes