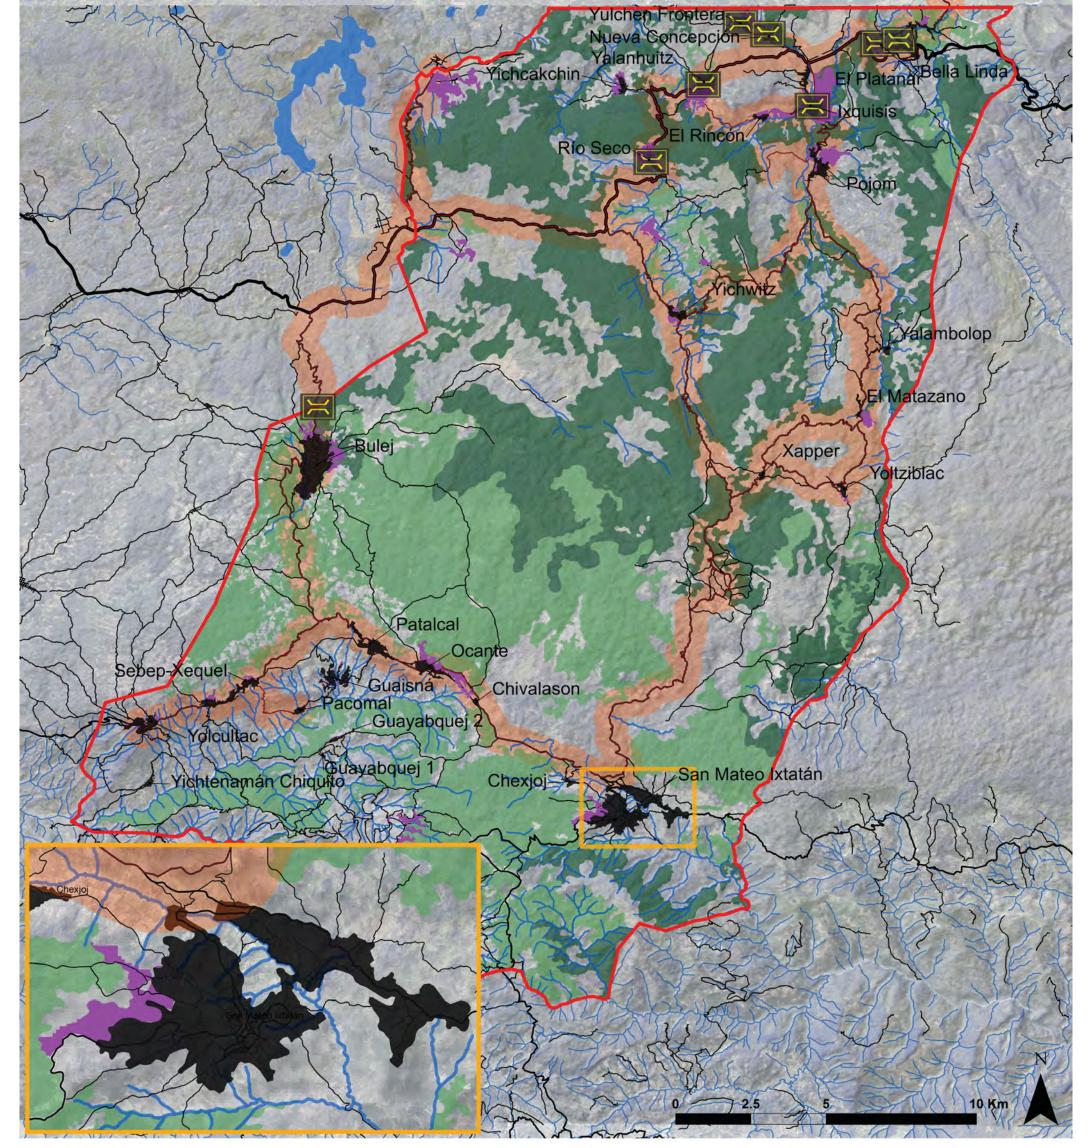

| 5.47      | 3.14  |
|       | Arbustal                          | 1.22      | 0.70  |
|       | Bosque fragmentado                | 2.19      | 1.26  |
|       | Bosque alto denso de tierra firme | 0.06      | 0.04  |
|       | Cuerpos de agua                   | 0.15      | 0.09  |

Tabla 68. Coberturas de la tierra, área y porcentaje de cada caso, dentro de la clase urbana clasificada como 'espacio vacío' según el análisis de usos del suelo urbano de Bulej, Huehuetenango, Guatemala. URD (2019).

Design 'local' sustainable development scenarios that consider urban growth onto areas suitable for expansion and the maximization of unproductive parcels within denser human settlements.



# Key components: Where to do it?

New forms of regional solidarity

Equidistant urban centers.



— Franja transversal del norte

— Vías secundarias

Vías urbanas

— Vías terciarias

### Leyenda

- Límite Municipal
- Perímetros urbanos
- Áreas de expansión urbana Bosque fragmentado
- Bosque abierto
- Fragmento de bosque
- Bosque de galería
- Bosque alto denso de tierra firme
- Cuerpos de agua Ríos

### Key components: Where to do it?

### New forms of regional solidarity

- Equidistant urban centers.
- Road networks and public transportation systems that provide structure.

## THE ROAD IS THE LIFELINE







— Franja transversal del norte

— Vías secundarias

Vías urbanas

— Vías terciarias

#### Leyenda

- Límite Municipal
- Perímetros urbanos
- Áreas de expansión urbana Bosque fragmentado
- Bosque abierto
- Fragmento de bosque
- Bosque de galería
- Bosque alto denso de tierra firme