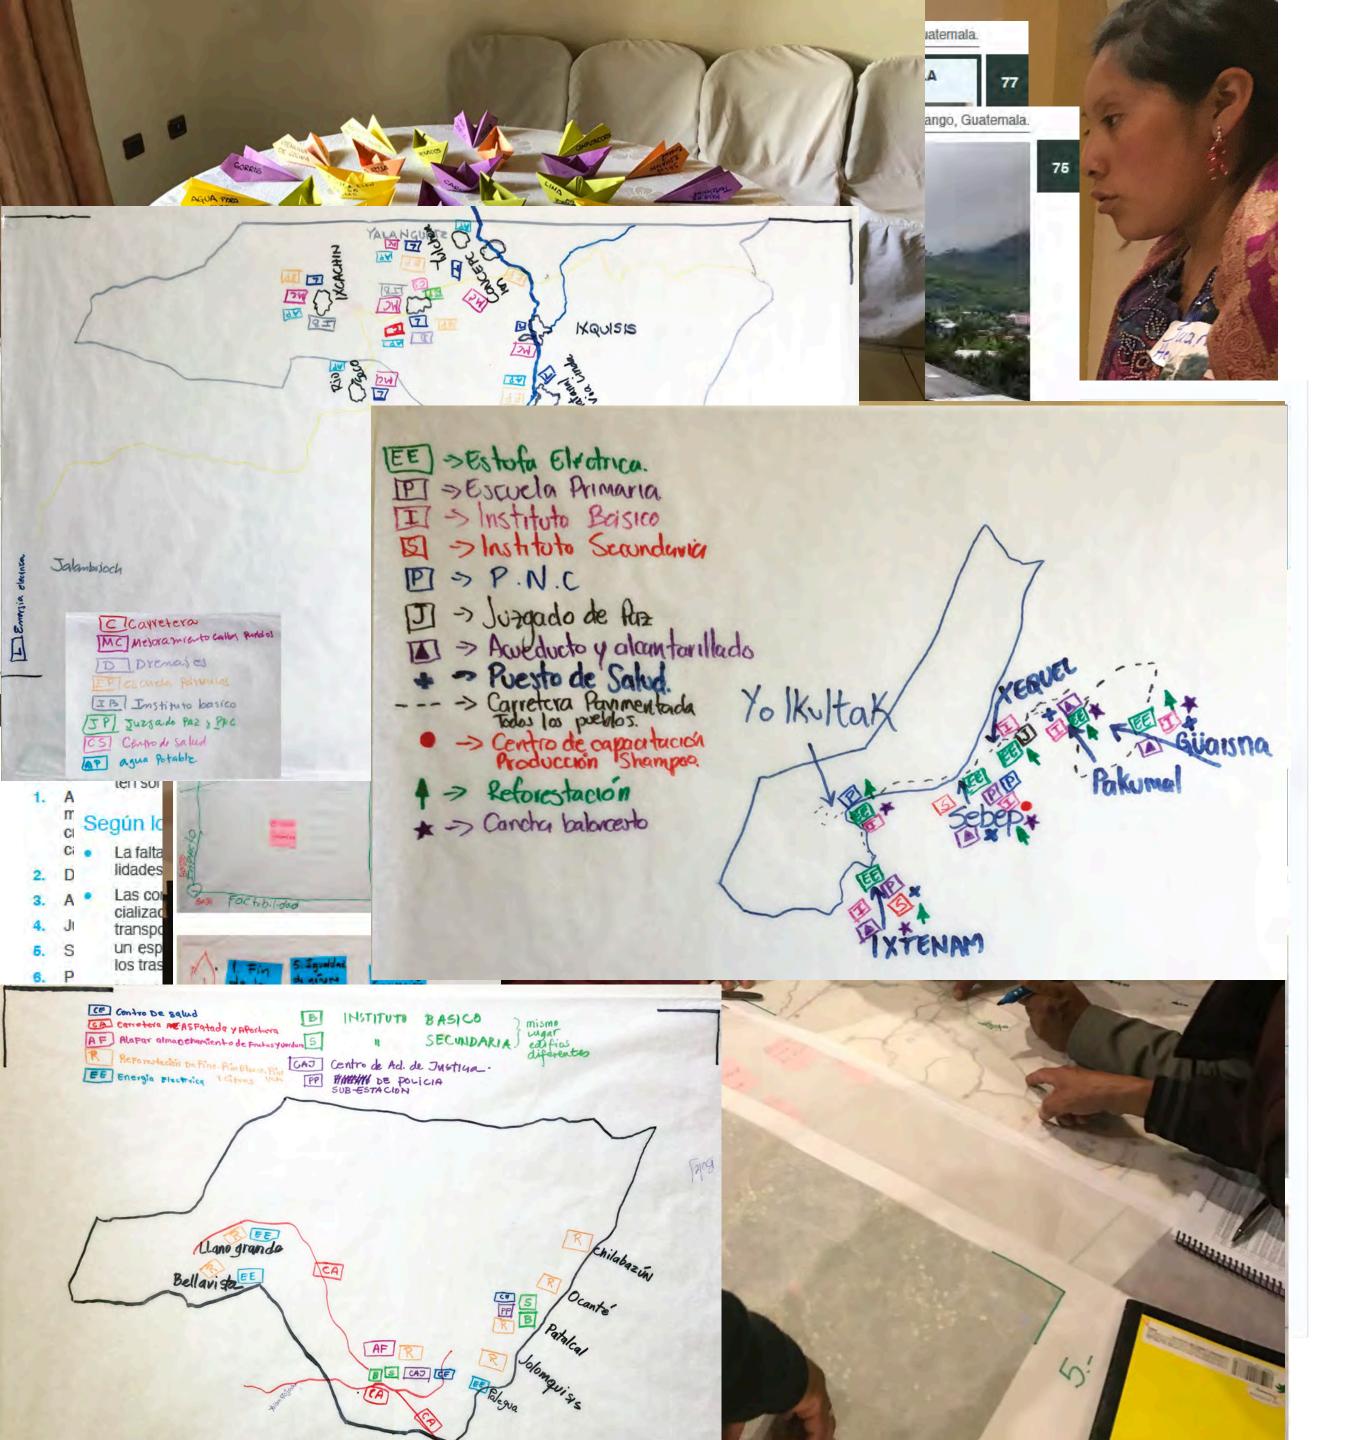

### Proyectos

El taller arrojó como resultado las ideas de proyectos que se listan

- Electrificación (Yalanhuitz, Platanal, Bella Linda, Río Seco, Yuchcarchin, Yulchen Frontera, Concepción e Ixquis(s).
- Mejora de la infraestructura educativa de nivel primario existente; mobiliario y equipamiento
- Escuela de educación pre-primaria y de educación primaria
- Instituto de educación básica y diversificado;
- Construcción de un centro de salud y dotación del mismo con instrumental médico, personal entrenado (bilingüe chuj /q'anjo bal), enfermería y laboratorio.
- Equipo para comadronas
- Telefonía celular e Internet
- Planta de tratamiento de aguas residuales.
- Relleno sanitario.
- Bodega, empacadora y agro-exportadora
- 12. Carreteras: de Yalanhuitz hacia Yiecheak-Chin, Yulayrel y San José El Palmar; pavimentación de la carretera hacia la FTN.
- Mantenimiento de calles y carreteras.
- Centro administrativo y/o de atención de justicia CAJ.
- Tribunal Supremo Electoral-mesa de votación
- Proyecto de alfabetización para mujeres
- Proyecto agropecuario domiciliar para:
  - Crianza de cerdos y/o gallinas.
  - Cultivo de verduras y hierbas (rábano, pepino, zanahoria, cebolla, culantro, pacaya, malanga).
- Cultivo de frutas: naranja, mandarina, piña.
- Provecto red de drenajes.

### Proyectos

El taller arrojó como resultado las ideas de proyectos que se listan enseguida:

- Ampliación de la infraestructura educativa del nivel primario a mediano plazo, con docentes bilingües en Chuj y español; escuela de educación pre-primaria; instituto de educación básica; capacitación en la mejora de cultivos.
- Desarrollo de un vivero forestal comunitario.
- Asistencia técnica y capacitación en manejo forestal.
- Juzgado de Paz y sub-estación de la Policía Nacional.
- Sistema de Acueducto y Alcantarillado (drenajes, letrinas).
- 6. Puesto de Salud.
- Pavimento de carretera.
- Reforestación de coníferas: ciprés, palo de aliso y pinavete.
- Cancha de baloncesto
- Capacitación para la elaboración de shampoo o jabón.
- 11. Dotación de estufas eléctricas. San Mateo Ixtatán, tierra linda por el clima, donde no falta la lluvia y esto hace que sean tierras fértiles donde se da el maíz y el frijol base de la alimentación. Tierra de muchos bosques y sitios arqueológicos como Juaxaslaiun.