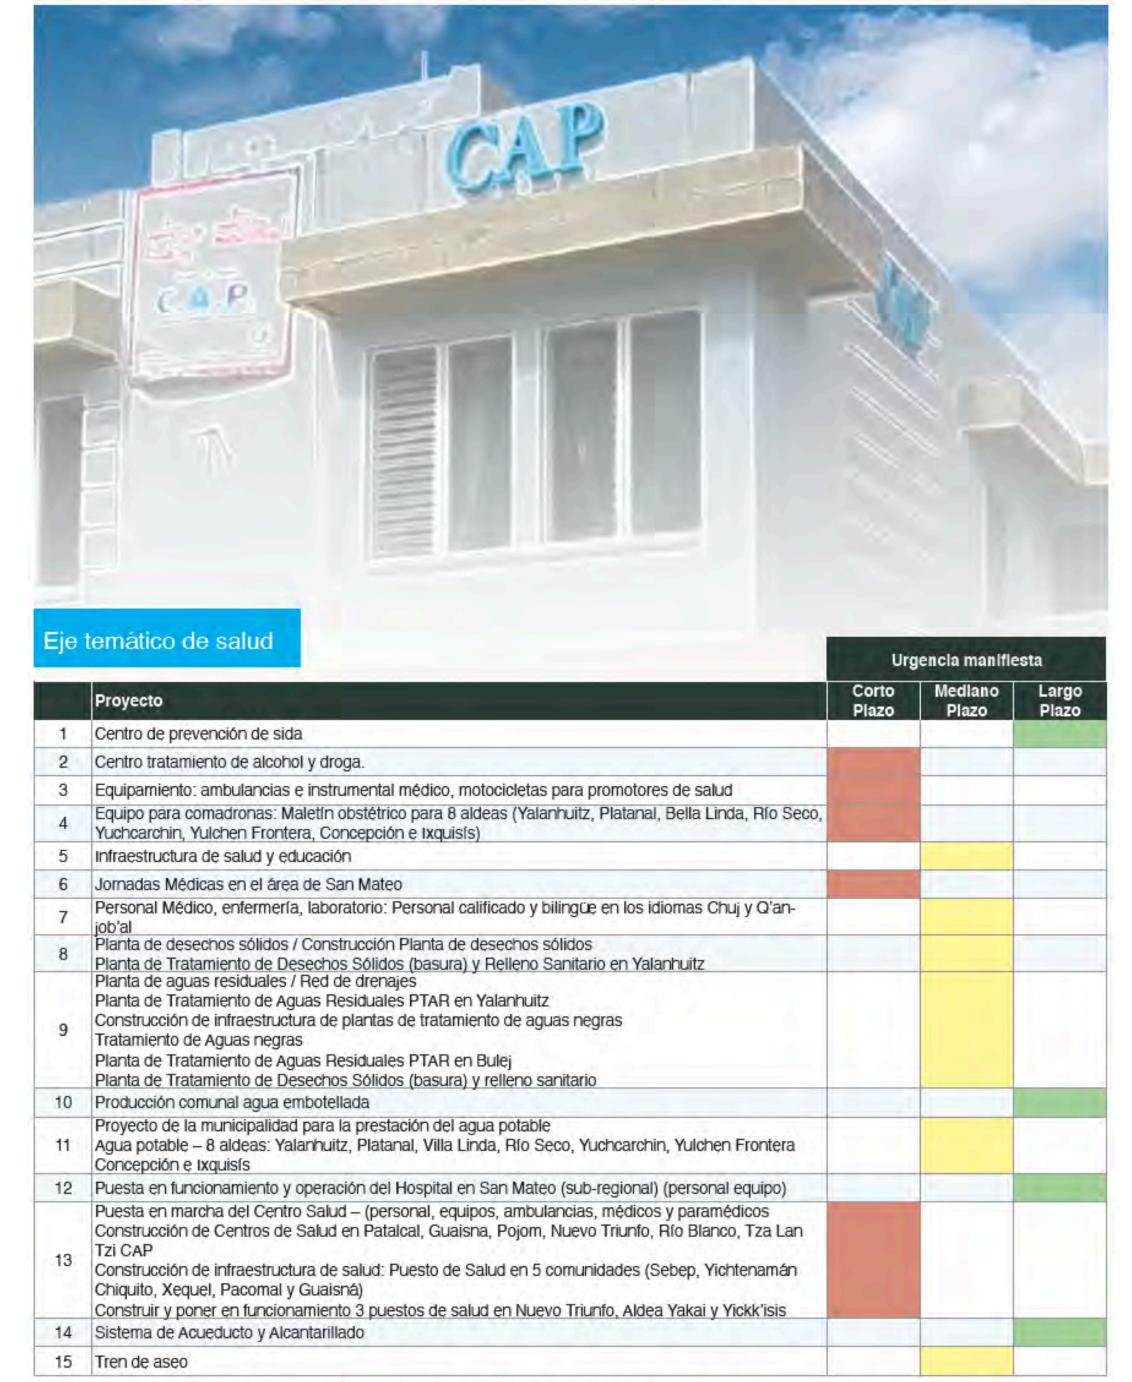

**Tabla 49.** Proyectos de inversión correspondientes al eje temático del ASMI de salud, por horizonte de tiempo o plazo para el cual fueron priorizados por las comunidades mateanas. Fuente: taller de mayo en Huehuetenango. Foto de fondo: Centro de Atención Permanente de Todos los Santos. Autor Bayron Meléndez Barrios.

- 5. Filtering, arranging them, priotitizing projects and value chains.
  - Expressed urgence

|    |                                                                                                                                                    |                 | jencia manifie   |                |
|----|----------------------------------------------------------------------------------------------------------------------------------------------------|-----------------|------------------|----------------|
|    | Proyecto                                                                                                                                           | Corto<br>Plazo  | Mediano<br>Plazo | Largo<br>Plazo |
|    | Almacenamiento de frutas y verduras                                                                                                                |                 |                  |                |
| 2  | Agro – industria fruticultura                                                                                                                      |                 |                  |                |
| 3  | Aserradero                                                                                                                                         |                 |                  |                |
| 4  | Campañas de promoción turística                                                                                                                    | 1 3             |                  |                |
| 5  | Capacitación en carpintería y ebanistería                                                                                                          | 1               |                  |                |
| 6  | Cementera – cemento                                                                                                                                |                 |                  |                |
| 7  | Centro de procesamiento del café y cardamomo en Ixquisís para exportación al extranjero                                                            | 7 - 1           |                  |                |
| В  | Centros de capacitación en temas agropecuarios y forestales                                                                                        | 15-2            |                  |                |
| 9  | Comercialización de las artesanías                                                                                                                 |                 |                  |                |
| 10 | Construcción de centros eco-turísticos                                                                                                             |                 |                  | 177            |
| 11 | Construcción de hoteles y restaurantes                                                                                                             |                 |                  |                |
| 12 | Cooperativas comunitarias para el manejo de cultivos anuales y perennes                                                                            |                 |                  |                |
| 13 | Crianza de caballos con fines turísticos                                                                                                           |                 |                  |                |
| 14 | Diseño, construcción de un centro innovativo y turístico.                                                                                          |                 |                  |                |
| 15 | Embutidos y lácteos                                                                                                                                |                 |                  | 1000           |
| 16 | Gasolinera en Bulej                                                                                                                                |                 |                  | 3.60           |
| 17 | Identificación y puesta en marcha de rutas eco-turísticas (observación de aves, recorridos a sitios arqueológicos, senderismo, rappel, montañismo) | 100             |                  |                |
| 18 | Micro y medianas empresas (artesanías)                                                                                                             |                 |                  |                |
| 19 | Mueblería                                                                                                                                          |                 |                  |                |
| 20 | Planta de procesamiento de frutas                                                                                                                  |                 |                  |                |
| 21 | Prestación de servicios eco turísticos en Bulej                                                                                                    |                 |                  |                |
| 22 | Procesadora papa y malanga                                                                                                                         |                 |                  |                |
| 23 | Producción de abonos orgánicos                                                                                                                     |                 |                  |                |
| 24 | Producción de artesanías                                                                                                                           |                 |                  |                |
| 25 | Producción de cultivos anuales (maíz, trigo, frijol, papa, otros)                                                                                  |                 |                  |                |
| 26 | Producción de cultivos perennes (café, plátano, aguacate, cardamomo, frutas, otros)                                                                |                 |                  |                |
| 27 | Producción de fruticultura                                                                                                                         |                 |                  |                |
| 28 | Producción pecuaria: crianza de animales y granjas                                                                                                 | 1               |                  |                |
| 29 | Producción piscicultura                                                                                                                            |                 |                  |                |
| 30 | Producción textiles – fábrica de tejidos                                                                                                           |                 |                  | 1000           |
| 31 | Producción, comercialización y exportación de sal negra                                                                                            | 7 53            |                  |                |
| 32 | Producción, embotellamiento y comercialización de mermelada de durazno                                                                             | 1               |                  |                |
| 33 | Productos forestales: siembra                                                                                                                      | No. of the last |                  |                |
| 34 | Proyecto agropecuario domiciliar                                                                                                                   |                 |                  |                |
| 35 | Proyecto capacitación y formación turística                                                                                                        | -               |                  |                |
| 36 | Proyecto de capacitación productiva artesanías                                                                                                     |                 |                  |                |
| 37 | Proyecto de viveros y reforestación                                                                                                                |                 |                  |                |
| 38 | Rescate de sitios arqueológicos                                                                                                                    |                 |                  |                |
| 39 | Shampoo: centro de capacitación, producción y comercialización                                                                                     |                 |                  |                |
| 40 | Tecnificación de la producción agricultura, semillas mejoradas, fertilizantes e insecticidas.                                                      |                 |                  |                |
| 11 | Tiendas de artesanías                                                                                                                              | 4-10            |                  |                |
| 12 | Turismo comunitario                                                                                                                                |                 |                  |                |