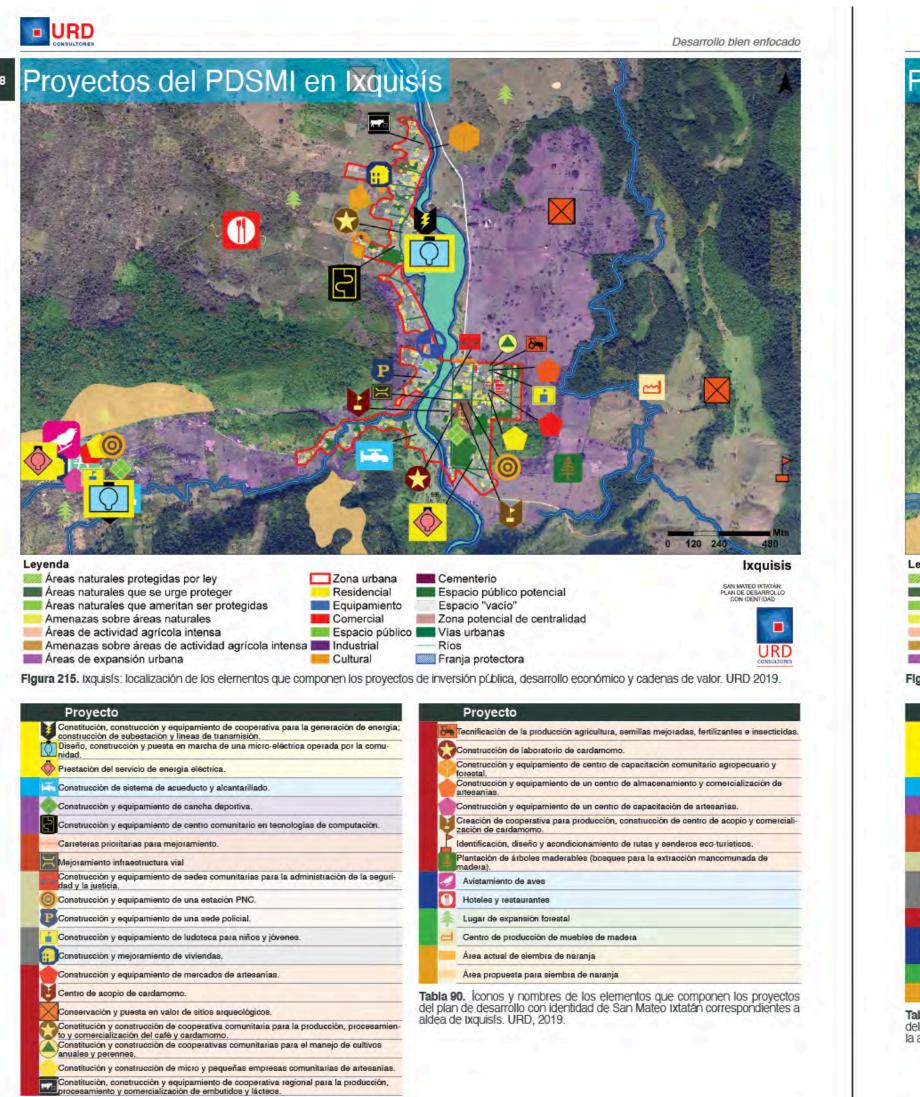

que si De acuerdo con los participantes del taller, uno de los mayores reción, cursos con los que la micro-región de Yalanhuitz cuenta es el bos-Secció que y los nacimientos de agua; la población está consciente de la Los m importancia que tiene para la comunidad conservarlos, protegerlos y hacer un uso racional de ellos. Otro potencial es la actividad agrícola, principalmente el cultivo de café y cardamomo. Sin embargo, y al ingresos económicos están asociados a las remesas que reciben de Sección. sus familiares que viven y trabajan en EUA.

### Proyectos

El taller arrojó como resultado las ideas de proyectos que se listan

- Electrificación (Yalanhuitz, Platanal, Bella Linda, Río Seco, Yuchcarchin, Yulchen Frontera, Concepción e Ixquis(s).
- Mejora de la infraestructura educativa de nivel primario existente; mobiliario y equipamiento
- Escuela de educación pre-primaria y de educación primaria
- Instituto de educación básica y diversificado;
- Construcción de un centro de salud y dotación del mismo con instrumental médico, personal entrenado (bilingüe chuj /q'anjo bal), enfermería y laboratorio.
- Equipo para comadronas
- Telefonía celular e Internet
- Planta de tratamiento de aguas residuales.
- Relleno sanitario.
- Bodega, empacadora y agro-exportadora
- 12. Carreteras: de Yalanhuitz hacia Yiecheak-Chin, Yulayrel y San José El Palmar; pavimentación de la carretera hacia la FTN.
- Mantenimiento de calles y carreteras.
- Centro administrativo y/o de atención de justicia CAJ.
- Tribunal Supremo Electoral-mesa de votación
- Proyecto de alfabetización para mujeres
- Proyecto agropecuario domiciliar para:
  - Crianza de cerdos y/o gallinas.
  - Cultivo de verduras y hierbas (rábano, pepino, zanahoria, cebolla, culantro, pacaya, malanga).
- Cultivo de frutas: naranja, mandarina, piña.
- Provecto red de drenajes.

Estas ideas de proyecto fueron posteriormente incluidas en la lista que surgió de los talleres de noviembre, para efectos de la depuraigual que otras comunidades de San Mateo Ixtatán, muchos de sus ción, sistematización y clasificación que se explica en la siguiente