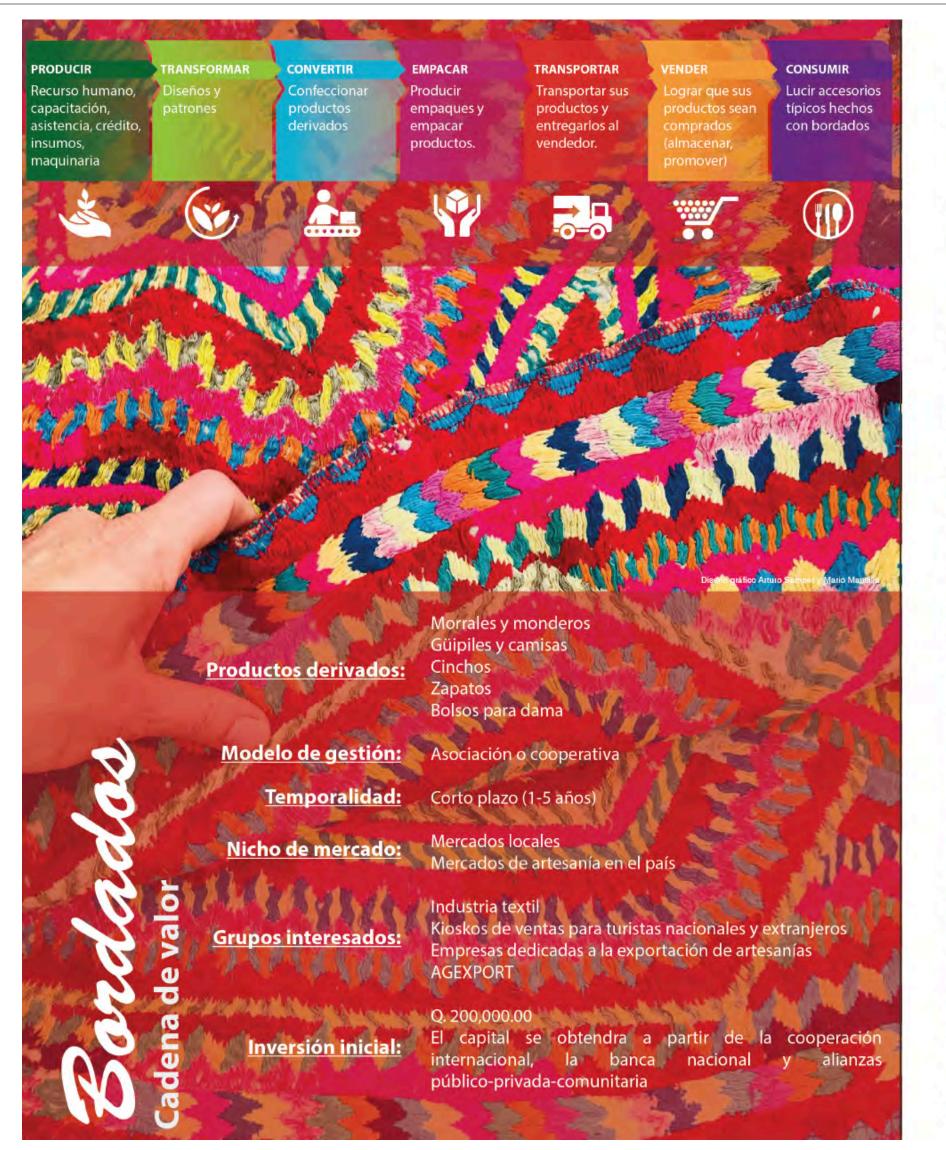

Plan de Desarrollo con Identidad para San Mateo Ixtatán, Huehuetenango, Guatemala. Límite Municipal — Franja transversal del norte Perímetros urbanos — Vías secundarias Áreas de expansión urbana — Vías terciarias Bosque tragmentado Bosque abierto Fragmento de bosque Bosque de galería Bosque alto denso de tierra firme Cuerpos de agua

Flgura 199. Localización de otros proyectos de inversión pública relacionados con el eje temático de productividad y emprendimiento del ASMI, vis-

tos a nivel municipal. URD, 2019.

## ECONOMIC DEVELOPMENT

#### VALUE CHAINS

Tourism





### ECONOMIC DEVELOPMENT

#### VALUE CHAINS

- Tourism
- Cedar





Plan de Desarrollo con Identidad para San Mateo Ixtatán, Huehuetenango, Guatemala

## ECONOMIC DEVELOPMENT

- Tourism
- Cedar
- Handcrafts (knitted)





### ECONOMIC DEVELOPMENT

- Tourism
- Cedar
- Handcrafts (knitted)
- Sauco





## ECONOMIC DEVELOPMENT

- Tourism
- Cedar
- Handcrafts (knitted)
- Sauco
- Orange





### ECONOMIC DEVELOPMENT

- Tourism
- Cedar
- Handcrafts (knitted)
- Sauco
- Orange
- Cardamon





## ECONOMIC DEVELOPMENT

- Tourism
- Cedar
- Handcrafts (knitted)
- Sauco
- Orange
- Cardamon
- Potato







Pursuing the 'best' economies of agglomeration for public facilities and economic activities at the local level



Se propone la implementación del concepto de CENTROS DE LA VIDA SOCIAL en Guatemala. Como se puede apreciar en la Figura 18, se trata de un terreno que se ubica en un lugar don-(aldea, intersección de caminos caserio), en cuyo interior se ins lectivas que son servidas por el Estado (escuela, salud, rec