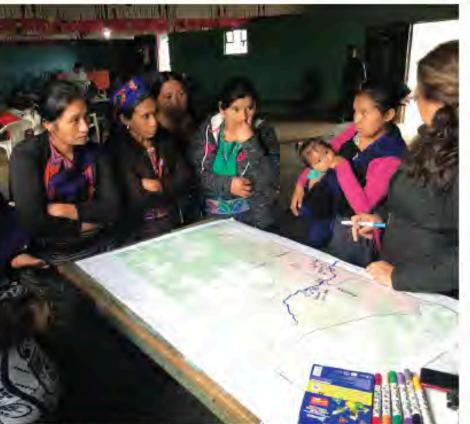

 Drawing from locals' brains throughout the entire process. Including tasking them with mapping every topic / element (social mapping).

- Drawing from locals' brains throughout the entire process. Including tasking them with mapping every topic / element (social mapping).
  - Identifying and taking into consideration limits, markers, practices, territories, symbols and governance mechanisms shared by the group.

### Key components: Development "with identity"

- Drawing from locals' brains throughout the entire process. Including tasking them with mapping every topic / element (social mapping).
  - Identifying and taking into consideration limits, markers, practices, territories, symbols and governance mechanisms shared by the group.
  - Problem definition, scoping, and solving.