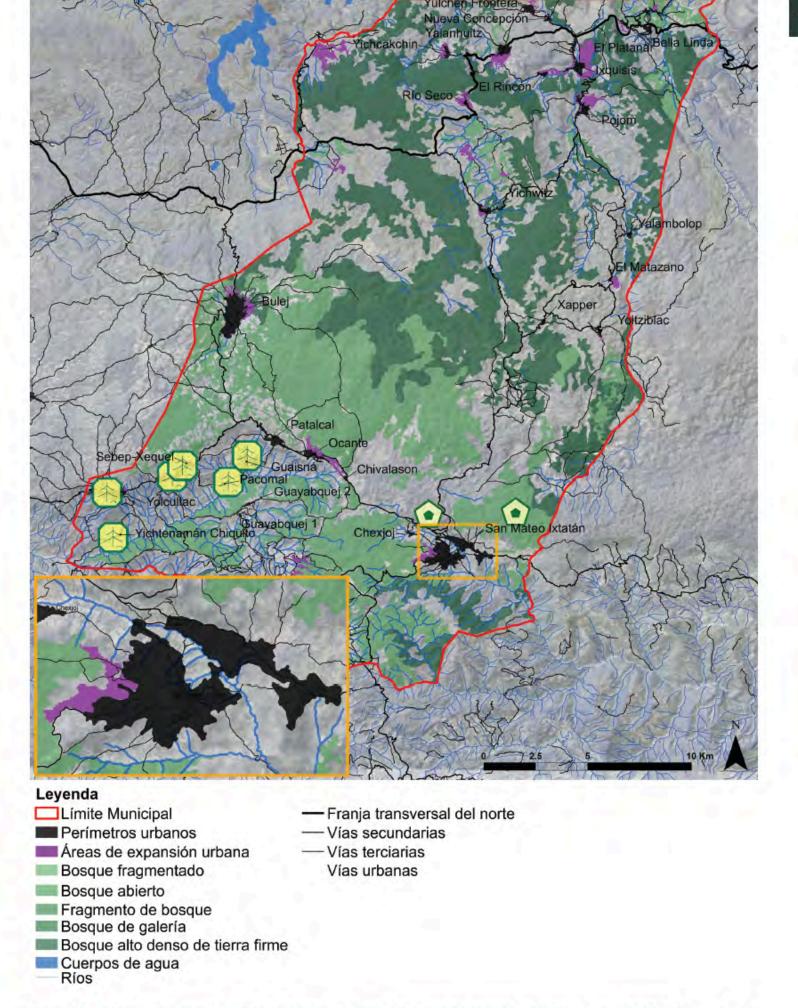

orrespondientes al componen los proyectos de plan de desarrollo con identidad de San Mateo Ixtatán correspondientes al componen los proyectos de plan de desarrollo con identidad de San Mateo Ixtatán correspondientes al componen los proyectos de plan de desarrollo con identidad de San Mateo Ixtatán correspondientes al componen los proyectos de plan de desarrollo con identidad de San Mateo Ixtatán correspondientes de la componen los proyectos de la componen los pro eje temático de ambiente y recursos naturales. URD, 2019.







Figura 193. Aldeas del suroeste, centro y norte de San Mateo ixtatán en las que es prioritario realizar los proyectos del eje temático de electrificación. Fuente: talleres de enero.

Plan de Desarrollo con Identidad para San Mateo Ixtatán, Huehuetenango, Guatemala.



Figura 195. Localización de los proyectos de inversión pública del eje temático de medio ambiente y recursos naturales del ASMI, vistos a nivel mu-

### **ECONOMIC** DEVELOPMENT

### PRODUCTIVE PROJECTS





Plan de Desarrollo con Identidad para San Mateo Ixtatán, Huehuetenango, Guatemala. Límite Municipal — Franja transversal del norte Perímetros urbanos — Vías secundarias Áreas de expansión urbana — Vías terciarias Bosque tragmentado Bosque abierto Fragmento de bosque Bosque de galería Bosque alto denso de tierra firme Cuerpos de agua

Flgura 199. Localización de otros proyectos de inversión pública relacionados con el eje temático de productividad y emprendimiento del ASMI, vis-

tos a nivel municipal. URD, 2019.

## ECONOMIC DEVELOPMENT

#### VALUE CHAINS

Tourism





### ECONOMIC D