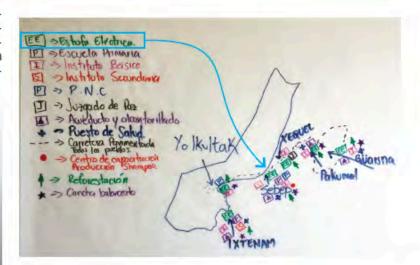

### Proyectos

El taller arrojó como resultado las ideas de proyectos que se listan enseguida:

- Ampliación de la infraestructura educativa del nivel primario a mediano plazo, con docentes bilingües en Chuj y español; escuela de educación pre-primaria; instituto de educación básica; capacitación en la mejora de cultivos.
- Desarrollo de un vivero forestal comunitario.
- Asistencia técnica y capacitación en manejo forestal.
- Juzgado de Paz y sub-estación de la Policía Nacional.
- Sistema de Acueducto y Alcantarillado (drenajes, letrinas).
- 6. Puesto de Salud.
- Pavimento de carretera.
- Reforestación de coníferas: ciprés, palo de aliso y pinavete.
- Cancha de baloncesto
- Capacitación para la elaboración de shampoo o jabón.
- 11. Dotación de estufas eléctricas. San Mateo Ixtatán, tierra linda por el clima, donde no falta la lluvia y esto hace que sean tierras fértiles donde se da el maíz y el frijol base de la alimentación. Tierra de muchos bosques y sitios arqueológicos como Juaxaslaiun.