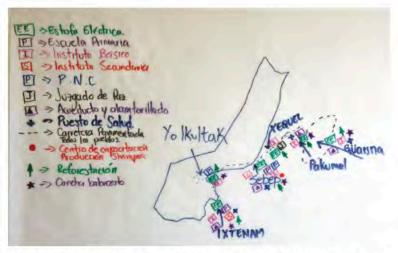

 Drawing from locals' brains throughout the entire process. Including tasking them with mapping every topic / element (social mapping).

- Drawing from locals' brains throughout the entire process. Including tasking them with mapping every topic / element (social mapping).
  - Identifying and taking into consideration limits, markers, practices, territories, symbols and governance mechanisms shared by the group.

### Key components: Development "with identity"

- Drawing from locals' brains throughout the entire process. Including tasking them with mapping every topic / element (social mapping).
  - Identifying and taking into consideration limits, markers, practices, territories, symbols and governance mechanisms shared by the group.
  - Problem definition, scoping, and solving.

### Key components: Development "with identity"

- Drawing from locals' brains throughout the entire process. Including tasking them with mapping every topic / element (social mapping).
  - Identifying and taking into consideration limits, markers, practices, territories, symbols and governance mechanisms shared by the group.
  - Problem definition, scoping, and solving.
  - Setting and prioritizing economic opportunities.

### Key components: Development "with identity"

- Drawing from locals' brains throughout the entire process. Including tasking them with mapping every topic / element (social mapping).
  - Identifying and taking into consideration limits, markers, practices, territories, symbols and governance mechanisms shared by the group.
  - Problem definition, scoping, and solving.
  - Setting and prioritizing economic opportunities.
  - Imagining better landscapes

### Key components: Development "with identity"

- Drawing from locals' brains throughout the entire process. Including tasking them with mapping every topic / element (social mapping).
  - Identifying and taking into consideration limits, markers, practices, territories, symbols and governance mechanisms shared by the group.
  - · Problem definition, scoping, and solving.
  - Setting and prioritizing economic opportunities.
  - Imagining better landscapes
    - According to men

### Key components: Development "with identity"

- Drawing from locals' brains throughout the entire process. Including tasking them with mapping every topic / element (social mapping).
  - Identifying and taking into consideration limits, markers, practices, territories, symbols and governance mechanisms shared by the group.
  - Problem definition, scoping, and solving.
  - Setting and prioritizing economic opportunities.
  - Imagining better landscapes
    - According to men
    - According to women

- Drawing from locals' brains throughout the entire process. Including tasking them with mapping every topic / element (social mapping).
  - Identifying and taking into consideration limits, markers, practices, territories, symbols and governance mechanisms shared by the group.
  - Problem definition, scoping, and solving.
  - Setting and prioritizing economic opportunities.
  - Imagining better landscapes
    - According to men
    - According to women
    - According to children