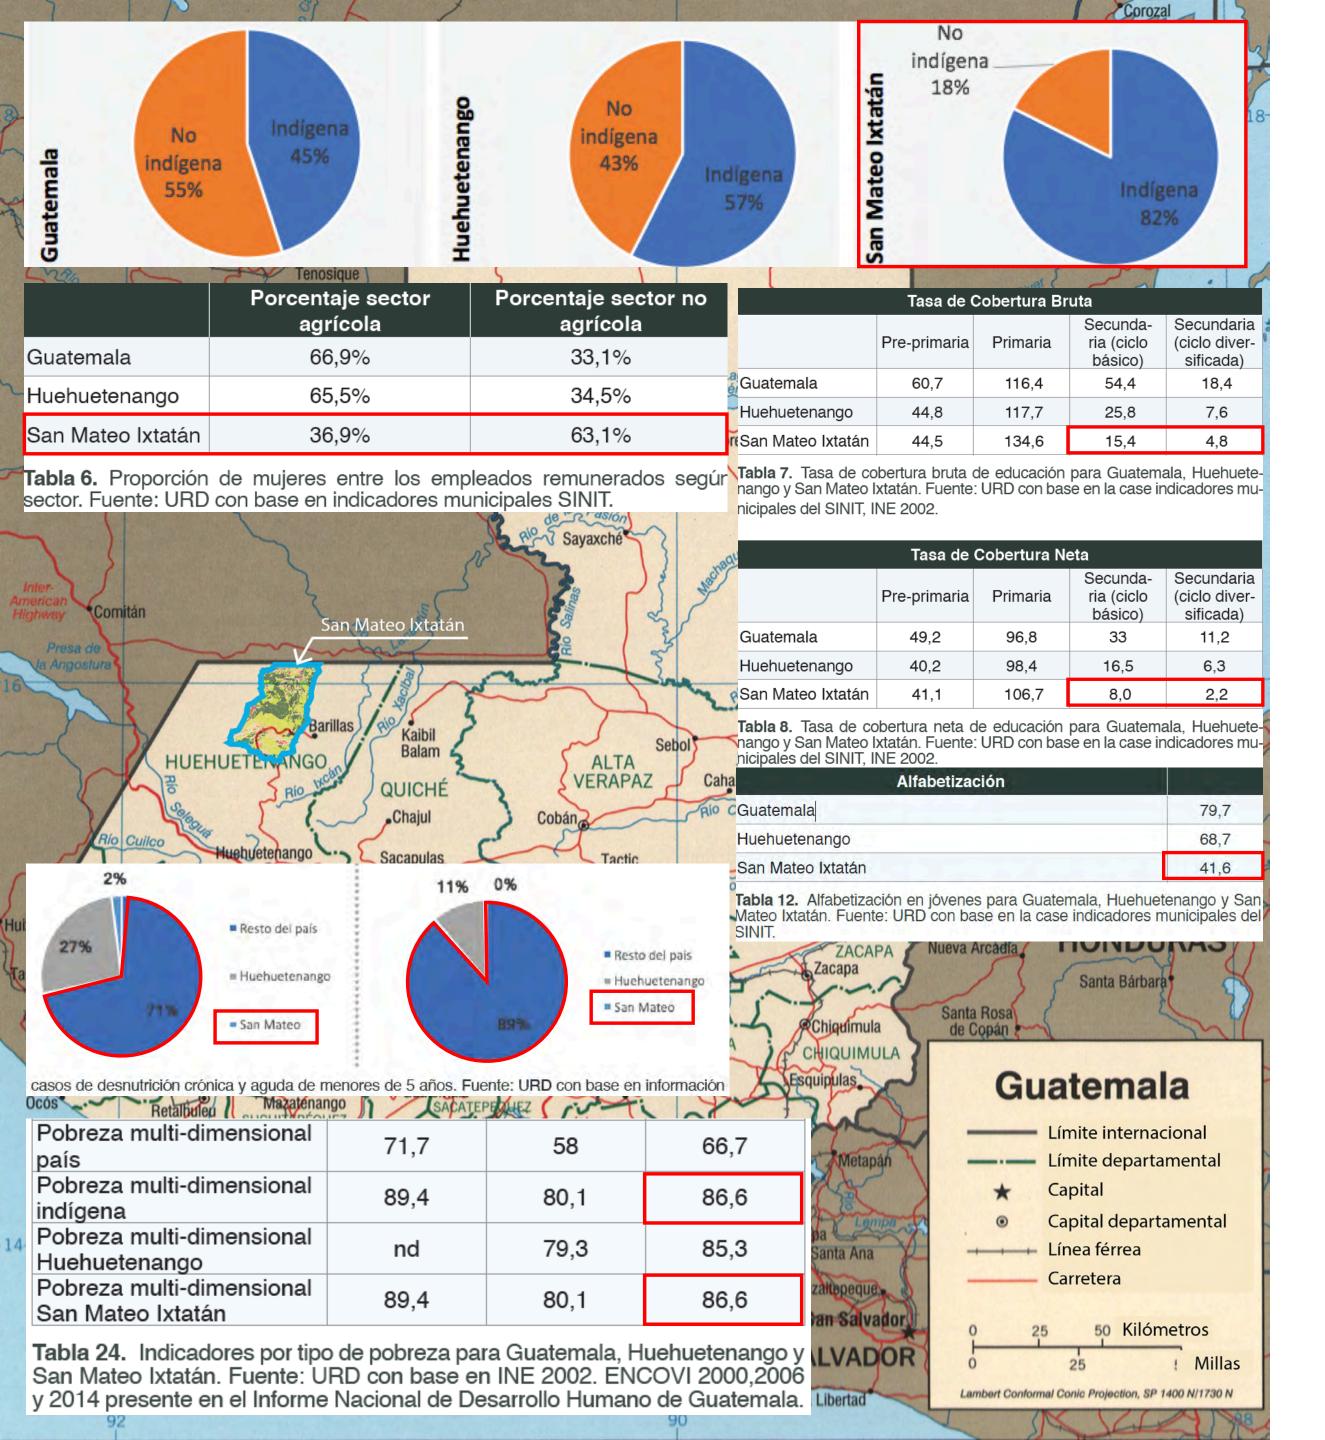

### San Mateo Ixtatán, Guatemala

Some concepts, ideas and examples of 'sustainable development scenarios' in regions struck by conflict and poverty, but blessed with resources and culture.

- 650 km<sup>2</sup>
- 82% indigenous
- Livelihood economy (80% agri, hunting, forestry, fishing)
- High dependence on male labor
- Extremely low education indicators
- Malnutrition
- Among highest multi-dimensional poverty