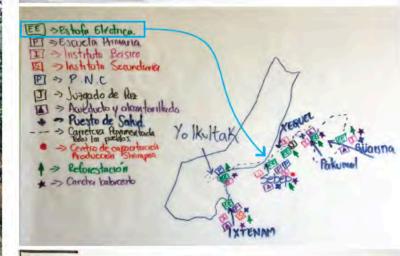

### Proyectos

El taller arrojó como resultado las ideas de proyectos que se listan enseguida:

- Ampliación de la infraestructura educativa del nivel primario a mediano plazo, con docentes bilingües en Chuj y español; escuela de educación pre-primaria; instituto de educación básica; capacitación en la mejora de cultivos.
- Desarrollo de un vivero forestal comunitario.
- Asistencia técnica y capacitación en manejo forestal.
- Juzgado de Paz y sub-estación de la Policía Nacional.
- Sistema de Acueducto y Alcantarillado (drenajes, letrinas).
- 6. Puesto de Salud.
- Pavimento de carretera.
- Reforestación de coníferas: ciprés, palo de aliso y pinavete.
- Cancha de baloncesto
- Capacitación para la elaboración de shampoo o jabón.
- 11. Dotación de estufas eléctricas. San Mateo Ixtatán, tierra linda por el clima, donde no falta la lluvia y esto hace que sean tierras fértiles donde se da el maíz y el frijol base de la alimentación. Tierra de muchos bosques y sitios arqueológicos como Juaxaslaiun.

### Proyectos

El taller arrojó como resultado las ideas de proyectos que se listan

- Electrificación (Yalanhuitz, Platanal, Bella Linda, Río Seco, Yuchcarchin, Yulchen Frontera, Concepción e Ixquis(s).
- Mejora de la infraestructura educativa de nivel primario existente; mobiliario y equipamiento
- Escuela de educación pre-primaria y de educación primaria
- Instituto de educación básica y diversificado;
- Construcción de un centro de salud y dotación del mismo con instrumental médico, personal entrenado (bilingüe chuj /q'anjo bal), enfermería y laboratorio.
- Equipo para comadronas
- Telefonía celular e Internet
- Planta de tratamiento de aguas residuales.
- Relleno sanitario.
- Bodega, empacadora y agro-exportadora
- 12. Carreteras: de Yalanhuitz hacia Yiecheak-Chin, Yulayrel y San José El Palmar; pavimentación de la carretera hacia la FTN.
- Mantenimiento de calles y carreteras.
- Centro administrativo y/o de atención de justicia CAJ.
- Tribunal Supremo Electoral-mesa de votación
- Proyecto de alfabetización para mujeres
- Proyecto agropecuario domiciliar para:
  - Crianza de cerdos y/o gallinas.
  - Cultivo de verduras y hierbas (rábano, pepino, zanahoria, cebolla, culantro, pacaya, malanga).
- Cultivo de frutas: naranja, mandarina, piña.
- Provecto red de drenajes.