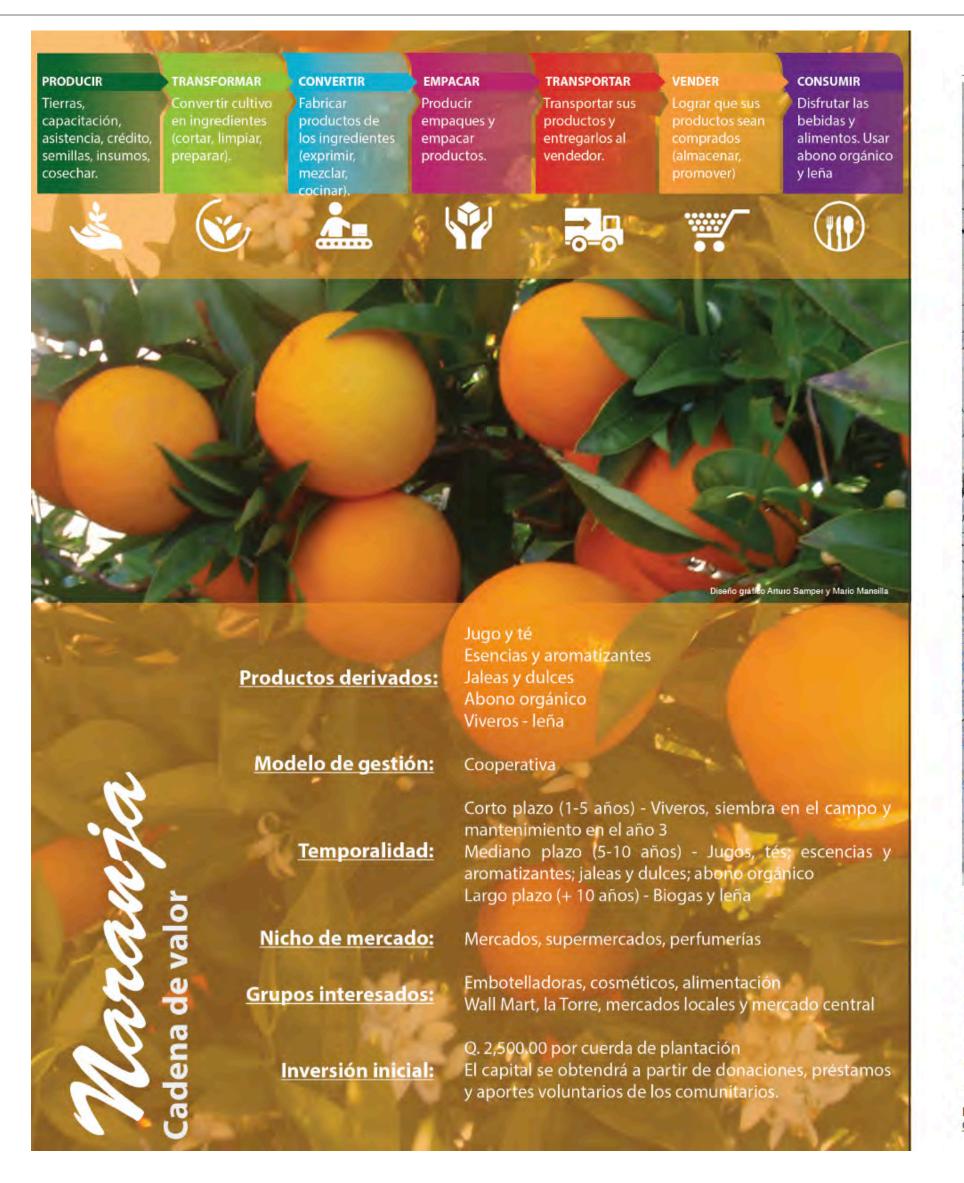

### IMAGINANDO UNA CADENA DE VALOR FRUTICOLA

En el taller con los hombres, el conductor del taller realizó un ejer cicio para que los asistentes imaginaran una cadena de valor.

La pregunta inicial facilitador fue ¿ Qué harían ustedes con la mandarina como producto de mayor cultivo en su comunidad? La respuesta mayoritaria fue cortarla y venderla. El facilitador insistió en la pregunta, señalando que era importante ver a la mandarina solo como fruto comestible de temporada. En esta ocasión las respuestas apuntaban siempre a comercializar el fruto fresco, buscando un comprador interesado o un mercado donde venderla.

En un tercer intento, además de hacerles la misma pregunta, se les preguntó directamente que harán con las hojas, la cáscara y la pulpa de la mandarina. Estas preguntas sirvieron de insumo para que los participantes del taller dejaran volar su imaginación y creatividad, motivados por conseguir un incentivo económico producto de los productos derivados de estos elementos.

Fue así como el grupo de comunitarios comenzó a plantearse las posibilidades de diversificar los productos derivados del cultivo de árboles frutales como la mandarina; entre las ideas que ellos desarrollaron estuvieron: preparar conservas y mandarina confitada; esencias corporales con aroma a mandarina, obtenida a partir de la cáscara y hojas; infusión natural (té) con sabor a mandarina obtenido a través de un proceso de deshidratar las hojas y pulpa; producción a escala de vástagos de mandarina para la venta en viveros; además de la comercialización propia de la mandarina como fruto fresco.