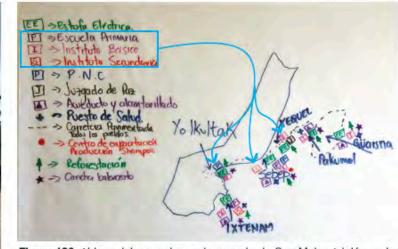

### Proyectos

El taller arrojó como resultado las ideas de proyectos que se listan enseguida:

- Ampliación de la infraestructura educativa del nivel primario a mediano plazo, con docentes bilingües en Chuj y español; escuela de educación pre-primaria; instituto de educación básica; capacitación en la mejora de cultivos.
- Desarrollo de un vivero forestal comunitario.
- Asistencia técnica y capacitación en manejo forestal.
- Juzgado de Paz y sub-estación de la Policía Nacional.
- Sistema de Acueducto y Alcantarillado (drenajes, letrinas).
- 6. Puesto de Salud.
- Pavimento de carretera.
- Reforestación de coníferas: ciprés, palo de aliso y pinavete.
- Cancha de baloncesto
- Capacitación para la elaboración de shampoo o jabón.
- 11. Dotación de estufas eléctricas. San Mateo Ixtatán, tierra linda por el clima, donde no falta la lluvia y esto hace que sean tierras fértiles donde se da el maíz y el frijol base de la alimentación. Tierra de muchos bosques y sitios arqueológicos como Juaxaslaiun.