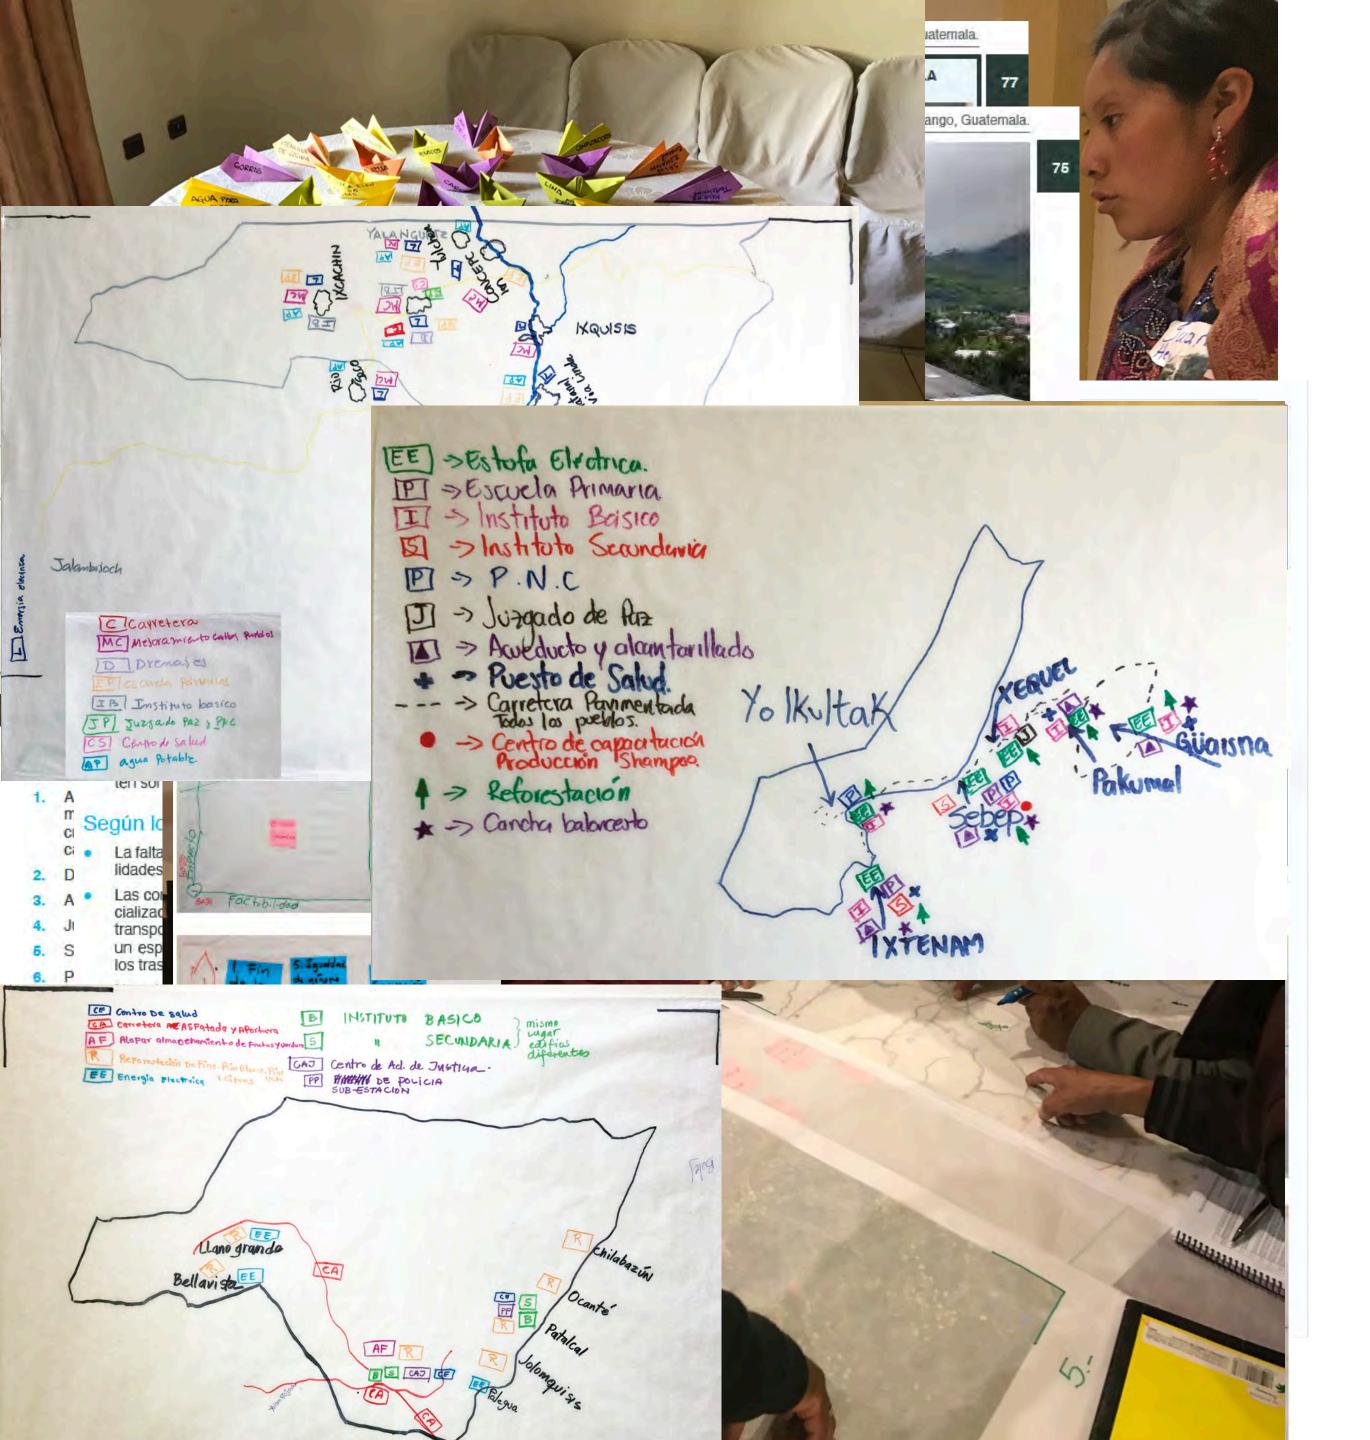

 Drawing from locals' brains throughout the entire process. Including tasking them with mapping every topic / element (social mapping).

- Drawing from locals' brains throughout the entire process. Including tasking them with mapping every topic / element (social mapping).
  - Identifying and taking into consideration limits, markers, practices, territories, symbols and governance mechanisms shared by the group.

Número de partos (2009)

Comadronas 1.150

99%

Atención médica 12

1%

Plan de desarrollo con identidad en el municipio de San Mateo Ixtatán, Huehuetenango

Identificación de brechas y de proyectos de inversión pública y de desarrollo económico POR SECTOR

MESA NO.

SECTOR SALUD Y BIENESTAR

| Problema<br>encontrado                                                                                       | ¿Cuál es la población y<br>a cuantas personas<br>afecta?                      | ¿Dónde se localiza el problema?                                                                               | Proyectos de INVERSIÓN<br>PÚBLICA que solución el<br>problema                                        | Proyectosde DESARROLLO ECONÓMICO que solución el problema                                                                                                                    |
|--------------------------------------------------------------------------------------------------------------|-------------------------------------------------------------------------------|---------------------------------------------------------------------------------------------------------------|------------------------------------------------------------------------------------------------------|------------------------------------------------------------------------------------------------------------------------------------------------------------------------------|
| Embarazes a  femprana edad  (Falla de census- coción da sexualidad  (Cultural)                               | A los sovenes<br>+ señosifas<br>embararadas<br>A los padres de<br>los sovenes | *Aldea B'ules  *Cobecera municipal                                                                            | Creación de<br>Centros de Forma-<br>Ción y capacita-<br>Ción en balores<br>Cultura le s.             | tel abierno<br>y cooperación<br>internacional.                                                                                                                               |
| Falfa de<br>Medicamentos<br>y equipamientos<br>de fuestos de salud                                           | Afecta a toda<br>la población.                                                | En todo el área<br>del municipio<br>de San Mateo<br>Ixtatan Vichnia                                           | Equipamiento de centros de salud con: Ambuloncias médicas y paraniédicos.                            | El ministerio<br>de Salud.<br>Y Cooperación<br>internacional                                                                                                                 |
| Fulta de<br>Infraestructura<br>en Salud.                                                                     | A las areas<br>rurales un<br>90%                                              | En foda la pobla-<br>ción en general.<br>PatalMat, Wajna.<br>Pojom, Nuevo trivata.<br>V Río Blanco. Sen siste | construcción de<br>Infraesfructura<br>en Salud.<br>Puesto de Salud.<br>centro de salud.<br>Hospital. | construcción de un<br>Hospital en la cabecera<br>construcción de<br>Centros de saluden<br>Putalkal, Wais na<br>Posom, Nuevo triunto<br>Rio Blanco, son sose<br>tralantzicap. |
| Fulla de Sistema<br>de alcantariyade<br>Sanstario fallade<br>(Raya gotable deserce<br>tratado de aguas nura) | Afenta en las<br>59 comunidades.<br>Porque no hay<br>ghe es el 100%           | rn las sq<br>comunidades<br>y cabecera<br>municipal.                                                          | construcción de intra estructura. de plantas tratado de aguas megras                                 | # Financiamiento<br>de parte del<br>Estado de Gastemalo<br>a cooperación Internacion<br>a municipalidad (ciecu                                                               |

### Key components: Development "with identity"

- Drawing from locals' brains throughout the entire process. Including tasking them with mapping every topic / element (social mapping).
  - Identifying and taking into consideration limits, markers, practices, territories, symbols and governance mechanisms shared by the group.
  - Problem definition, scoping, and solving.

Número de partos (2009)

Comadronas

1.150

99%

Atención médica 12

1%

### Key components: Development "with identity"

- Drawing from locals' brains throughout the entire process. Including tasking them with mapping every topic / element (social mapping).
  - Identifying and taking into consideration limits, markers, practices, territories, symbols and governance mechanisms shared by the group.
  - Problem definition, scoping, and solving.
  - Setting and prioritizing economic opportunities.

Número de partos (2009)

Comadronas

Plan de desarrollo con identidad en el municipio de San Mateo Ixtatán, Huehuetenango

Actividades de desarrollo económico con mejores posibilidades según cuatro criterios

### Proyectos

El taller arrojó como resultado las ideas de proyectos que se listan enseguida:

- Ampliación de la infraestructura educativa del nivel primario a mediano plazo, con docentes bilingües en Chuj y español; escuela de educación pre-primaria; instituto de educación básica; capacitación en la mejora de cultivos.
- Desarrollo de un vivero forestal comunitario.
- Asistencia técnica y capacitación en manejo forestal.
- Juzgado de Paz y sub-estación de la Policía Nacional.
- Sistema de Acueducto y Alcantarillado (drenajes, letrinas).
- 6. Puesto de Salud.
- Pavimento de carretera.
- Reforestación de coníferas: ciprés, palo de aliso y pinavete.
- Cancha de baloncesto
- Capacitación para la elaboración de shampoo o jabón.
- 11. Dotación de estufas eléctricas. San Mateo Ixtatán, tierra linda por el clima, donde no falta la lluvia y esto hace que sean tierras fértiles donde se da el maíz y el frijol base de la alimentación. Tierra de muchos bosques y sitios arqueológicos como Juaxaslaiun.

### Proyectos

El taller arrojó como resultado las ideas de proyectos que se listan

- Electrificación (Yalanhuitz, Platanal, Bella Linda, Río Seco, Yuchcarchin, Yulchen Frontera, Concepción e Ixquis(s).
- Mejora de la infraestructura educativa de nivel primario existente; mobiliario y equipamiento
- Escuela de educación pre-primaria y de educación primaria
- Instituto de educación básica y diversificado;
- Construcción de un centro de salud y dotación del mismo con instrumental médico, personal entrenado (bilingüe chuj /q'anjo bal), enfermería y laboratorio.
- Equipo para comadronas
- Telefonía celular e Internet
- Planta de tratamiento de aguas residuales.
- Relleno sanitario.
- Bodega, empacadora y agro-exportadora
- 12. Carreteras: de Yalanhuitz hacia Yiecheak-Chin, Yulayrel y San José El Palmar; pavimentación de la carretera hacia la FTN.
- Mantenimiento de calles y carreteras.
- Centro administrativo y/o de atención de justicia CAJ.
- Tribunal Supremo Electoral-mesa de votación
- Proyecto de alfabetización para mujeres
- Proyecto agropecuario domiciliar para:
  - Crianza de cerdos y/o gallinas.
  - Cultivo de verduras y hierbas (rábano, pepino, zanahoria, cebolla, culantro, pacaya, malanga).
- Cultivo de frutas: naranja, mandarina, piña.
- Provecto red de drenajes.