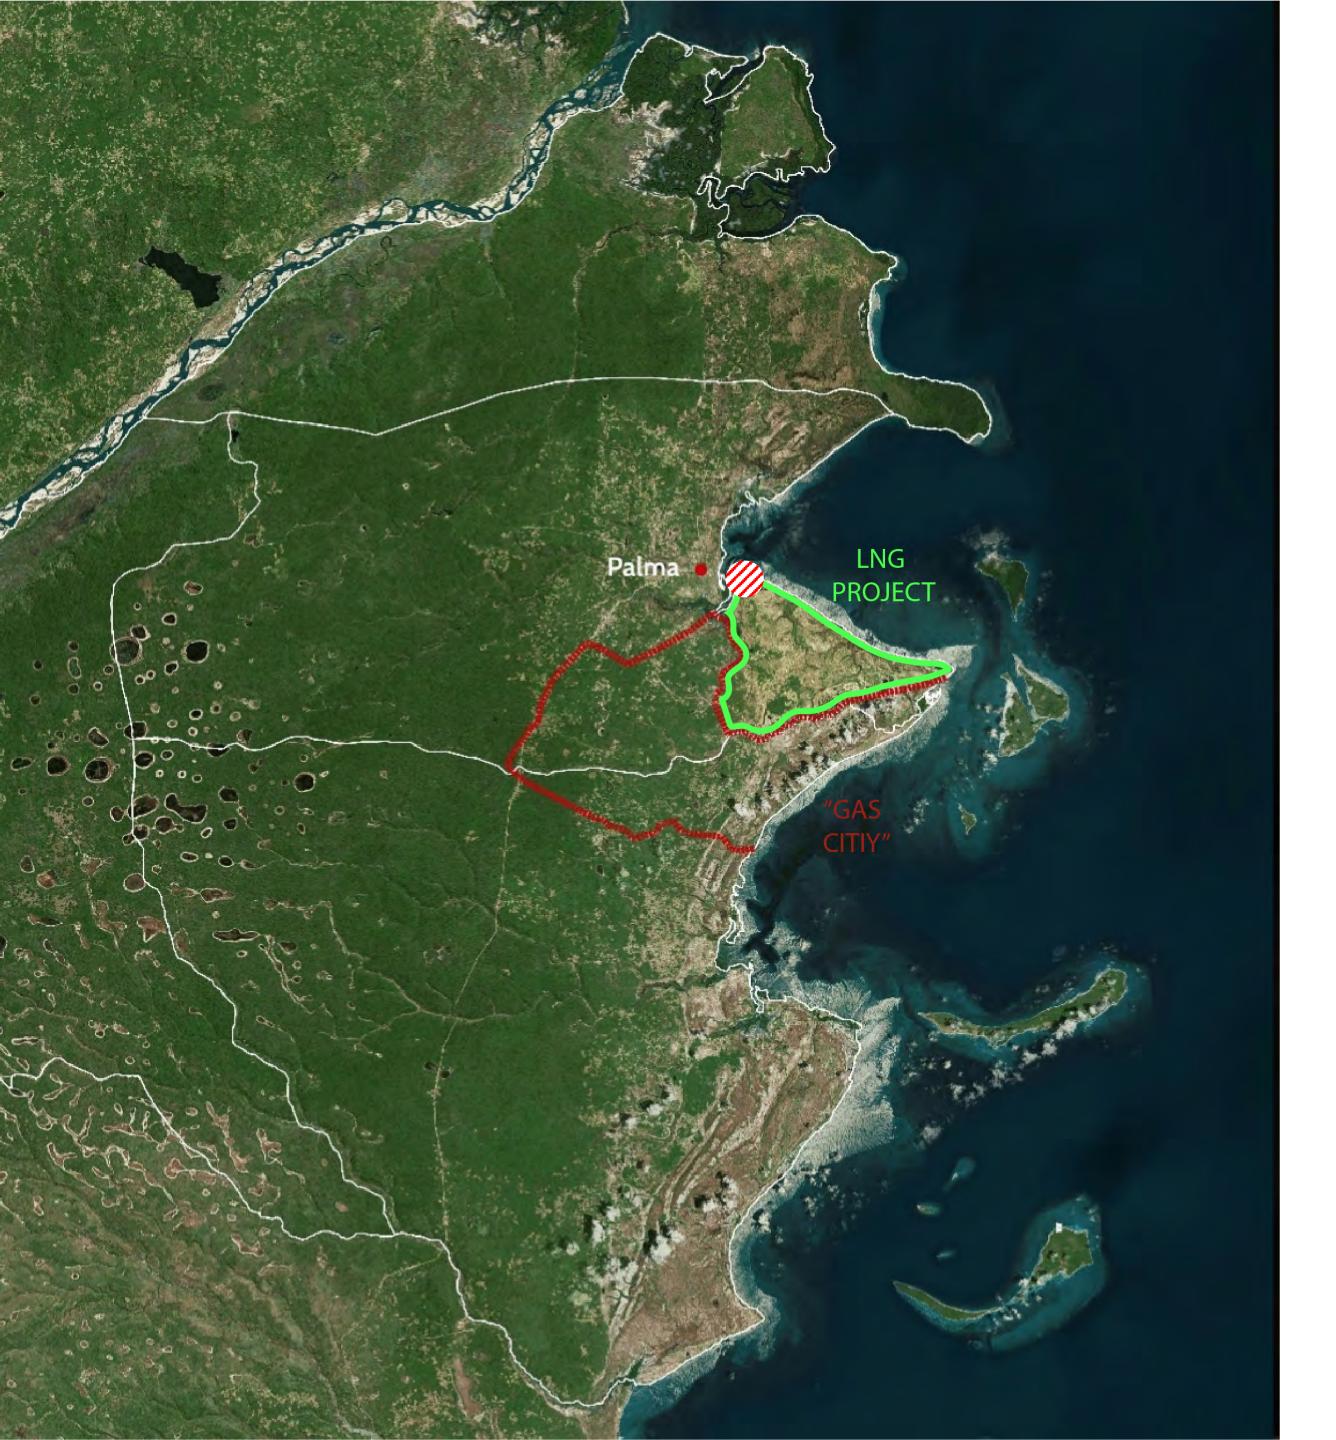

### Certainties

- The DUAT area of the LNG project has its plan.
- There is Master Plan for a new, "Gas City" published by the District of Palma, which was funded by ENH.
- There is a proposal by MITEC for a port at the northwestern end of the LNG DUAT area.

LNG DUAT AREA MASTER PLAN

'GAS CITY' MASTER PLAN