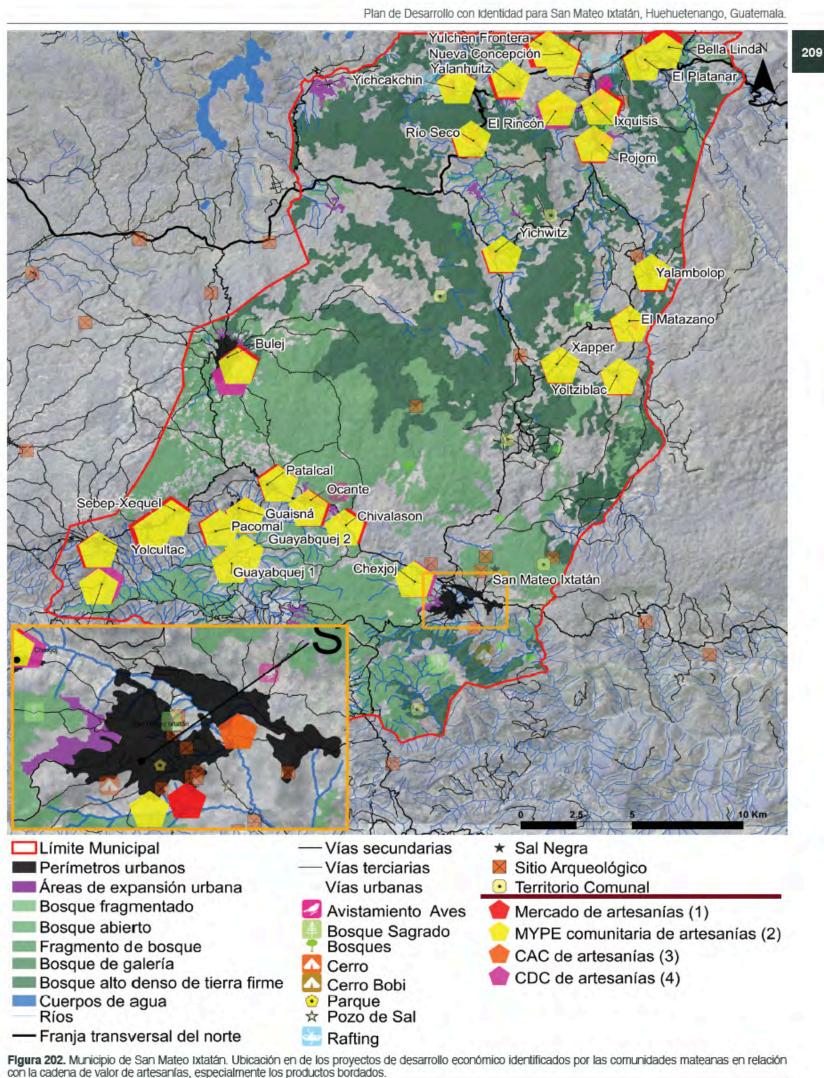

Plan de Desarrollo con Identidad para San Mateo Ixtatán, Huehuetenango, Guatemala. Límite Municipal — Franja transversal del norte Perímetros urbanos — Vías secundarias Áreas de expansión urbana — Vías terciarias Bosque tragmentado Bosque abierto Fragmento de bosque Bosque de galería Bosque alto denso de tierra firme Cuerpos de agua

Flgura 199. Localización de otros proyectos de inversión pública relacionados con el eje temático de productividad y emprendimiento del ASMI, vis-

tos a nivel municipal. URD, 2019.

## ECONOMIC DEVELOPMENT

#### VALUE CHAINS

Tourism





### ECONOMIC DEVELOPMENT

#### VALUE CHAINS

- Tourism
- Cedar





Plan de Desarrollo con Identidad para San Mateo Ixtatán, Huehuetenango, Guatemala

## ECONOMIC DEVELOPMENT

- Tourism
- Cedar
- Handcrafts (knitted)





### ECONOMIC DEVELOPMENT

- Tourism
- Cedar
- Handcrafts (knitted)
- Sauco





## ECONOMIC DEVELOPMENT

- Tourism
- Cedar
- Handcrafts (knitted)
- Sauco
- Orange





### ECONOMIC DEVELOPMENT

- Tourism
- Cedar
- Handcrafts (knitted)
- Sauco
- Orange
- Cardamon





## ECONOMIC DEVELOPMENT

- Tourism
- Cedar
- Handcrafts (knitted)
- Sauco
- Orange
- Cardamon
- Potato







Pursuing the 'best' economies of agglomeration for public facilities and economic activities at the local level



Se propone la implementación del concepto de CENTROS DE LA VIDA SOCIAL en Guatemala. Como se puede apreciar en la Figura 18, se trata de un terreno que se ubica en un lugar don-(aldea, intersección de caminos caserio), en cuyo interior se ins lectivas que son servidas por el Estado (escuela, salud, recre