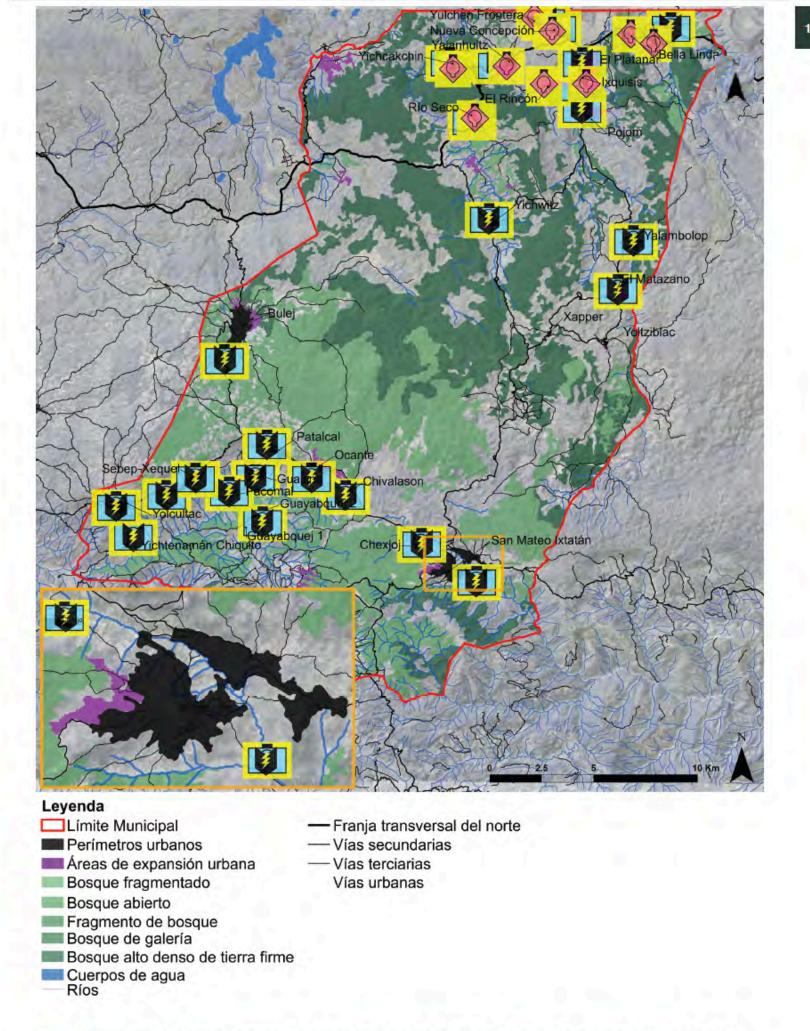

### Proyectos

El taller arrojó como resultado las ideas de proyectos que se listan

- Electrificación (Yalanhuitz, Platanal, Bella Linda, Río Seco, Yuchcarchin, Yulchen Frontera, Concepción e Ixquis(s).
- Mejora de la infraestructura educativa de nivel primario existente; mobiliario y equipamiento
- Escuela de educación pre-primaria y de educación primaria
- Instituto de educación básica y diversificado;
- Construcción de un centro de salud y dotación del mismo con instrumental médico, personal entrenado (bilingüe chuj /q'anjo bal), enfermería y laboratorio.
- Equipo para comadronas
- Telefonía celular e Internet
- Planta de tratamiento de aguas residuales.
- Relleno sanitario.
- Bodega, empacadora y agro-exportadora
- 12. Carreteras: de Yalanhuitz hacia Yiecheak-Chin, Yulayrel y San José El Palmar; pavimentación de la carretera hacia la FTN.
- Mantenimiento de calles y carreteras.
- Centro administrativo y/o de atención de justicia CAJ.
- Tribunal Supremo Electoral-mesa de votación
- Proyecto de alfabetización para mujeres
- Proyecto agropecuario domiciliar para:
  - Crianza de cerdos y/o gallinas.
  - Cultivo de verduras y hierbas (rábano, pepino, zanahoria, cebolla, culantro, pacaya, malanga).
- Cultivo de frutas: naranja, mandarina, piña.
- Provecto red de drenajes.

### egún los hombres

- La falta de energía eléctrica limita el desarrollo local y las posibilidades de mejorar las condiciones de vida y desarrollo humano.
- Las condiciones de la infraestructura vial no permiten la comercialización de sus productos agrícolas por los altos costos para transportar la mercancía a otros puntos. Precisan, por esto, de un espacio para almacenar sus productos agrícolas, en tanto los trasladan a mercados en donde pueden venderlos.
- No existe un manejo adecuado de las aguas residuales domiciliares, por lo que son vertidas directamente a la calle, con disposición final en las cuencas de los ríos
- La falta de electricidad en las comunidades de la micro-región incide directamente en las actividades que los habitantes realizan diariamente.
- La falta de maestros en las escuelas aumenta el problema de la educación de sus hijos, que ya de por si lograron un cupo en la escuela, afirmando que muchos niños no tienen acceso a estudiar por que no hay suficientes escuelas.