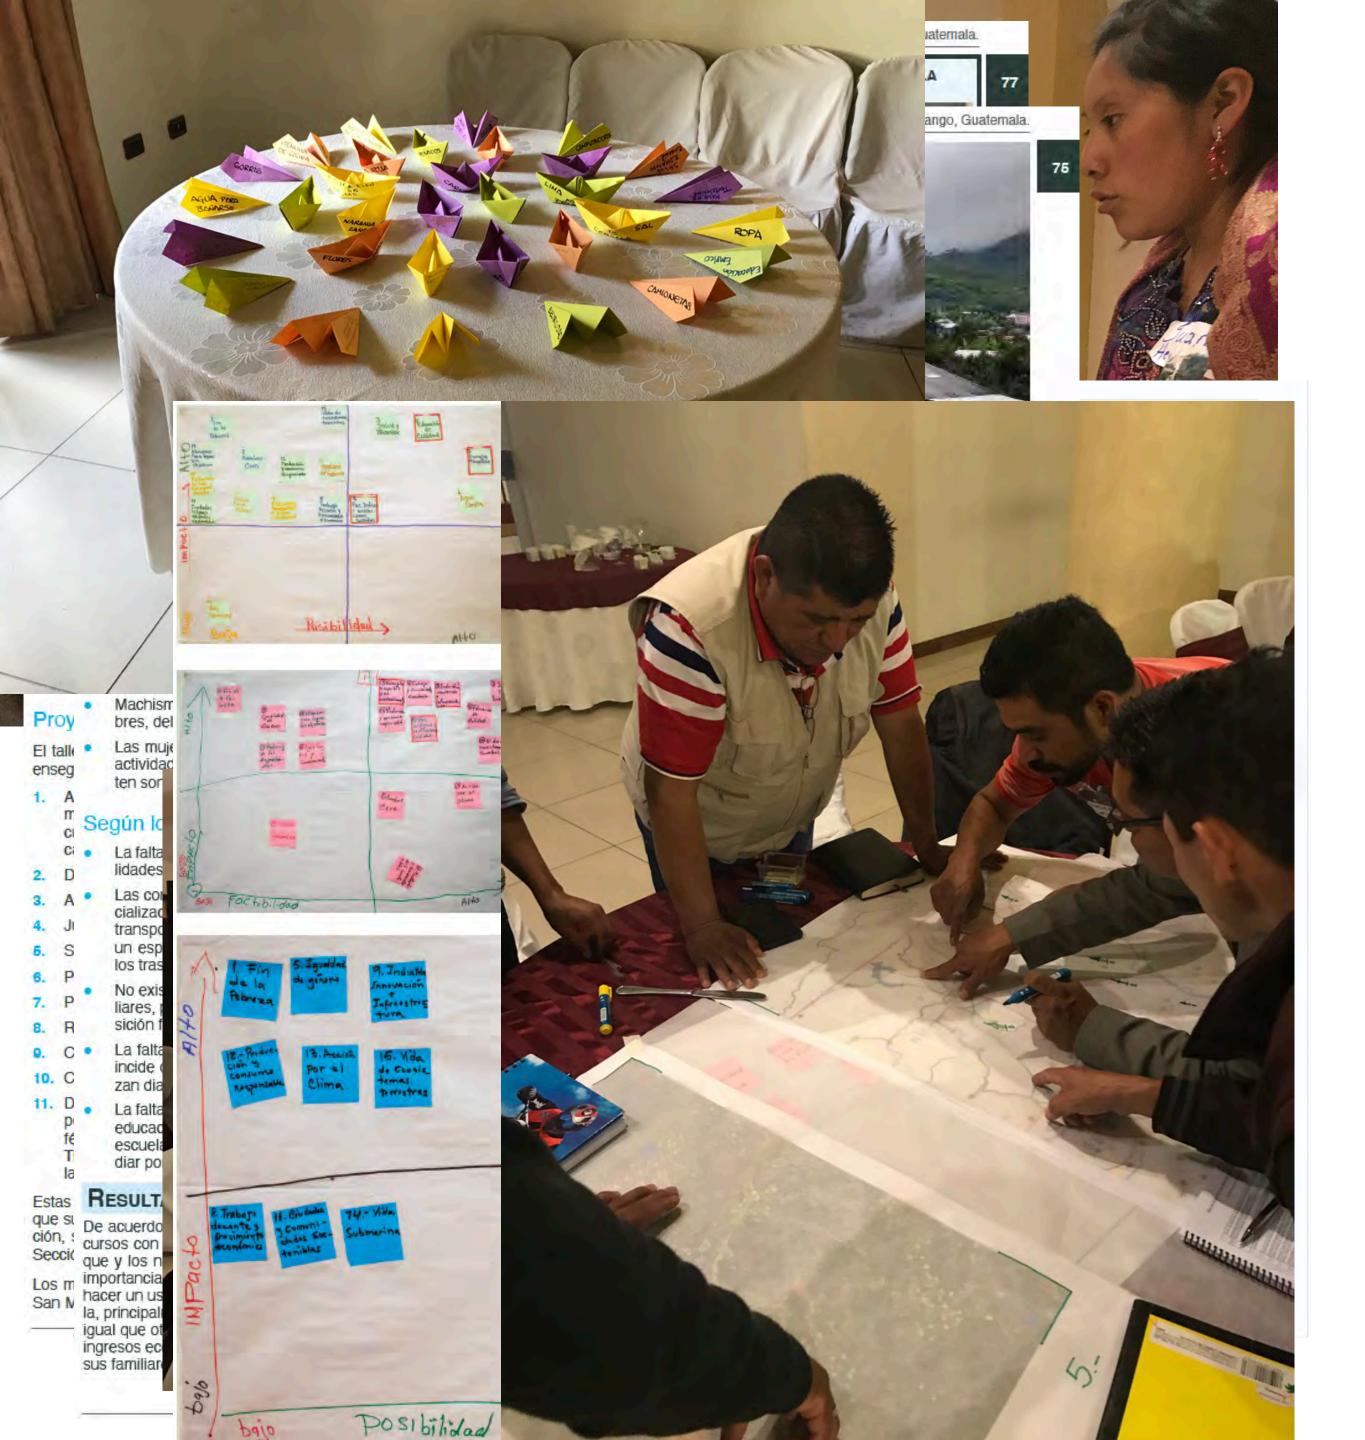

### RESULTADOS

De acuerdo con los participantes del taller, la mayor potencialidad que la micro-región tiene a la fecha es la capacidad de gestión ínter comunitaria. Prueba de ello es el buen manejo colectivo que dan al agua.

### Proyectos

El taller arrojó como resultado las ideas de proyectos que se listan enseguida:

- Ampliación de la infraestructura educativa del nivel primario a mediano plazo, con docentes bilingües en Chuj y español; escuela de educación pre-primaria; instituto de educación básica; capacitación en la mejora de cultivos.
- Desarrollo de un vivero forestal comunitario.
- Asistencia técnica y capacitación en manejo forestal.
- Juzgado de Paz y sub-estación de la Policía Nacional.
- Sistema de Acueducto y Alcantarillado (drenajes, letrinas).
- 6. Puesto de Salud.
- Pavimento de carretera.
- Reforestación de coníferas: ciprés, palo de aliso y pinavete.
- Cancha de baloncesto
- Capacitación para la elaboración de shampoo o jabón.
- 11. Dotación de estufas eléctricas. San Mateo Ixtatán, tierra linda por el clima, donde no falta la lluvia y esto hace que sean tierras fértiles donde se da el maíz y el frijol base de la alimentación. Tierra de muchos bosques y sitios arqueológicos como Juaxaslaiun.

Por último y antes de finalizar con este ejercicio, se les solicitó a los participantes indicar cuáles productos de la micro-región pueden ser líderes o bien cuáles quisieran recuperar.

Dentro de estos productos resaltaron la naranja, las legumbres y hortalizas y los bosques. Este último elemento identificado, el bosque, es uno de los recursos que más valoran; sin embargo, están consientes de que este recurso se encuentra gravemente amenazado por la tala inconsciente que hacen principalmente industrias de extracción de madera.

Teniendo en cuenta la capacidad de gestión Inter comunitaria que tienen, se vieron capaces en el mediano y largo plazo implementar y consolidar el proyecto de un vivero forestal de especies locales.

go