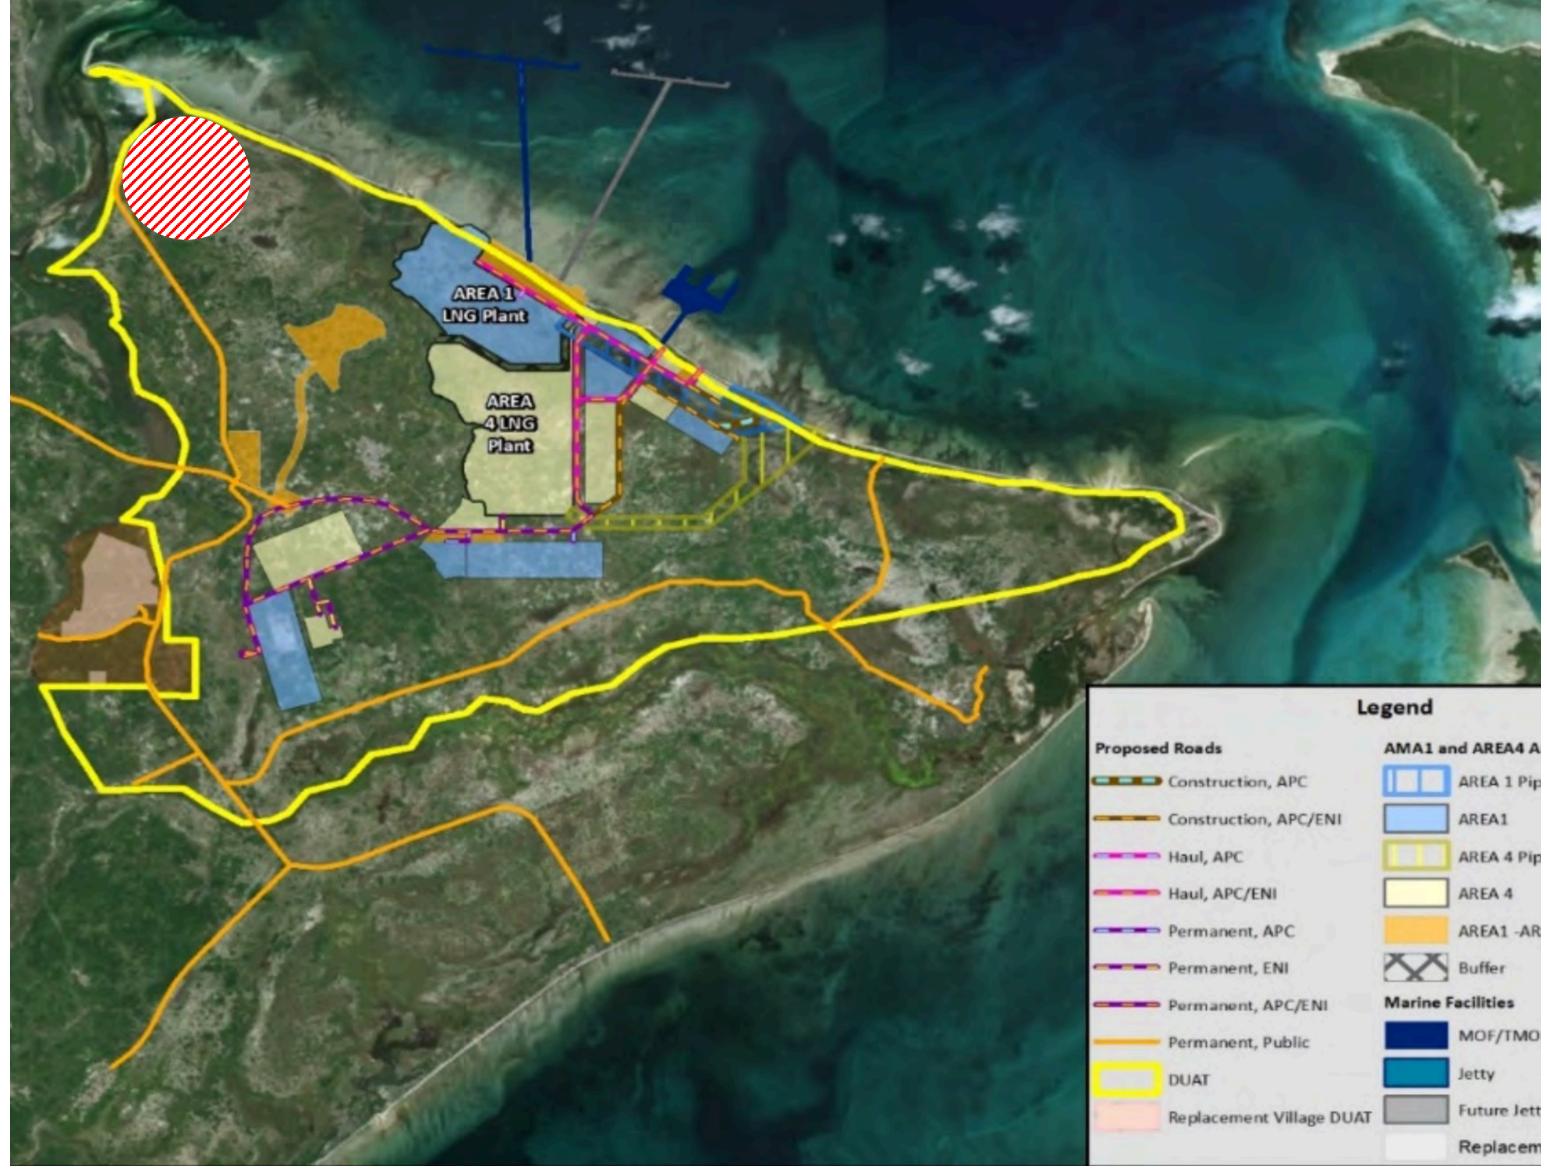

### Certainties

- The DUAT area of the LNG project has its plan.
- There is Master Plan for a new, "Gas City" published by the District of Palma, which was funded by ENH.
- There is a proposal by MITEC for a port at the northwestern end of the LNG DUAT area.

LNG DUAT AREA MASTER PLAN

'GAS CITY' MASTER PLAN