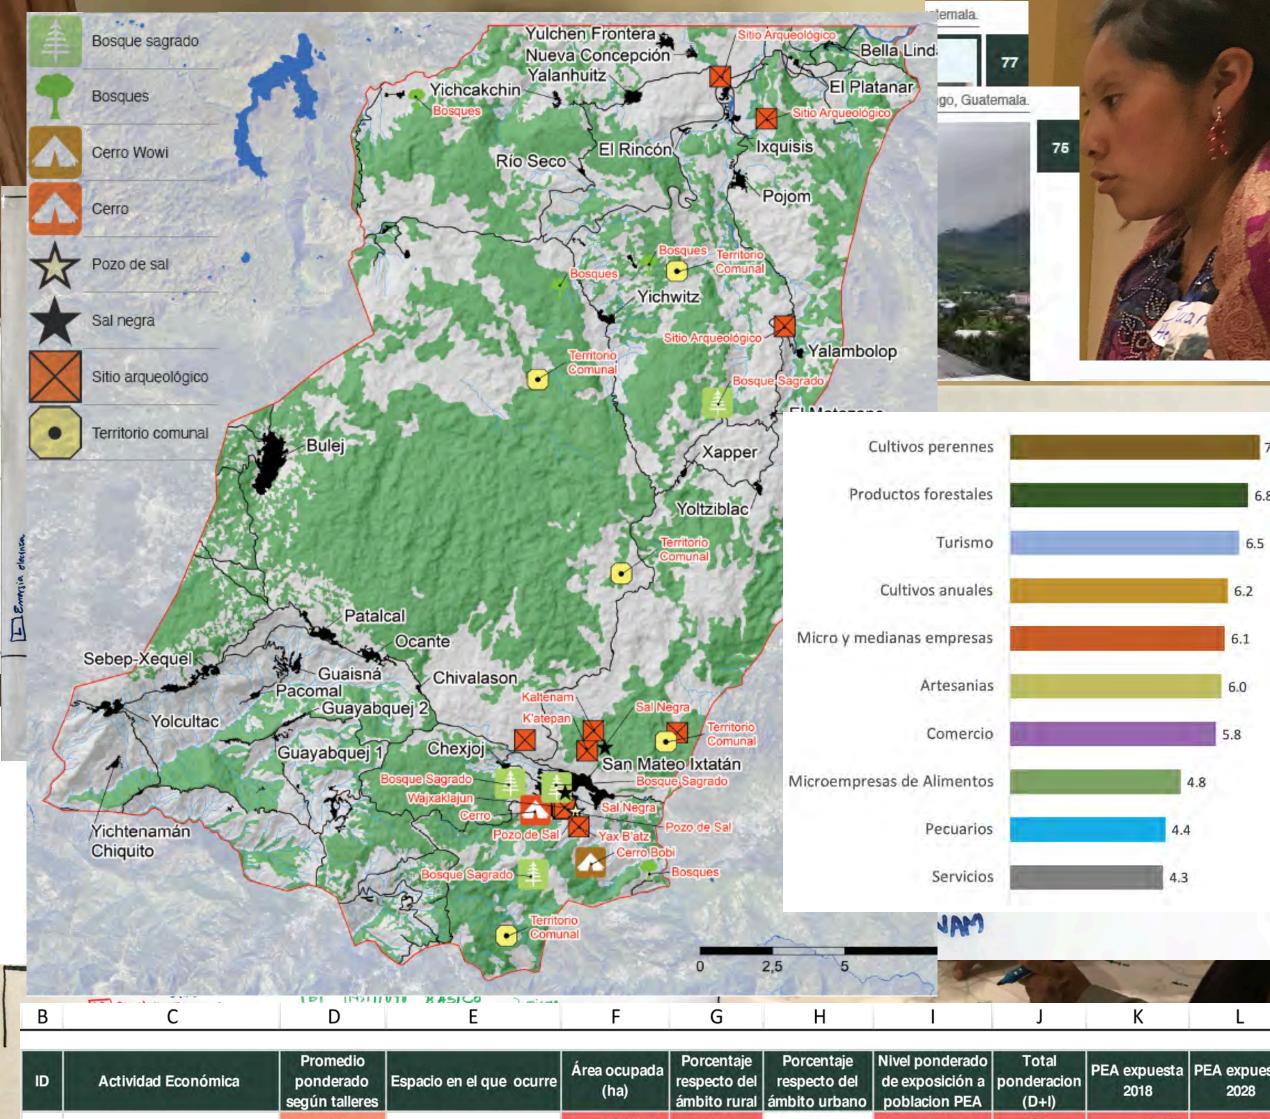

### Plan de desarrollo con identidad en el municipio de San Mateo Ixtatán, Huehuetenango

Actividades de desarrollo económico con mejores posibilidades según cuatro criterios

|   | Codigo de clasificación | Explicación Favor realizar un e |                                                                                                                                                                                                                                                                                                                                                                                                                                                                                                                                                                                                                                                                                                                                                                                                                                                                                                                                                                                                                                                                                                                                                                                                                                                                                                                                                                                                                                                                                                                                                                                                                                                                                                                                                                                                                                                                                                                                                                                                                                                                                                                               |                               |                              |
|---|-------------------------|---------------------------------|-------------------------------------------------------------------------------------------------------------------------------------------------------------------------------------------------------------------------------------------------------------------------------------------------------------------------------------------------------------------------------------------------------------------------------------------------------------------------------------------------------------------------------------------------------------------------------------------------------------------------------------------------------------------------------------------------------------------------------------------------------------------------------------------------------------------------------------------------------------------------------------------------------------------------------------------------------------------------------------------------------------------------------------------------------------------------------------------------------------------------------------------------------------------------------------------------------------------------------------------------------------------------------------------------------------------------------------------------------------------------------------------------------------------------------------------------------------------------------------------------------------------------------------------------------------------------------------------------------------------------------------------------------------------------------------------------------------------------------------------------------------------------------------------------------------------------------------------------------------------------------------------------------------------------------------------------------------------------------------------------------------------------------------------------------------------------------------------------------------------------------|-------------------------------|------------------------------|
| Α | ALTO                    | una de las columnas. Solo se p  | A THE RESERVE TO SELECT AND A SECURITY OF THE PROPERTY OF THE |                               |                              |
| M | MEDIO                   | posibilidad de añadir hasta un  |                                                                                                                                                                                                                                                                                                                                                                                                                                                                                                                                                                                                                                                                                                                                                                                                                                                                                                                                                                                                                                                                                                                                                                                                                                                                                                                                                                                                                                                                                                                                                                                                                                                                                                                                                                                                                                                                                                                                                                                                                                                                                                                               | desarrollo económico que no a | parezcan en la lista y que a |
| В | BAJO                    | juicio de ustedes deba ser cor  | nsiderado.                                                                                                                                                                                                                                                                                                                                                                                                                                                                                                                                                                                                                                                                                                                                                                                                                                                                                                                                                                                                                                                                                                                                                                                                                                                                                                                                                                                                                                                                                                                                                                                                                                                                                                                                                                                                                                                                                                                                                                                                                                                                                                                    |                               |                              |
|   | Mesa de trabajo No.     | Criterio1                       | Criterio 2                                                                                                                                                                                                                                                                                                                                                                                                                                                                                                                                                                                                                                                                                                                                                                                                                                                                                                                                                                                                                                                                                                                                                                                                                                                                                                                                                                                                                                                                                                                                                                                                                                                                                                                                                                                                                                                                                                                                                                                                                                                                                                                    | Criterio 3                    | Criterio 4                   |

|              | Mesa de trabajo No.                                                                                                        | Criterio1                 | Criterio 2                  | Criterio 3                  | Criterio 4                     |
|--------------|----------------------------------------------------------------------------------------------------------------------------|---------------------------|-----------------------------|-----------------------------|--------------------------------|
|              |                                                                                                                            | ¿Qué posibilidades tiene  | ¿Qué posibilidades tiene    | ¿Que posibilidades tiene la | ¿Qué valor tiene la            |
|              |                                                                                                                            | la actividad en San Mateo | la actividad en San Mateo   | actividad en San Mateo      | actividad desde el punto de    |
|              |                                                                                                                            | Ixtatán para entrar al    | Ixtatán para la exportación | Ixtatán para darle empleo a | vista de su visión, su cultura |
|              |                                                                                                                            | mercado interno de        | de los productos a mercados | su población en edad de     | y su identidad étnica?         |
|              | ACTIVIDADES PRODUCTIVAS                                                                                                    | Guatemala?                | internacionales?            | trabajar (18-60)?           |                                |
|              | Turismo (hospedajes, restaurantes,                                                                                         | 2                         | · M                         | 10                          | Δ                              |
|              | ecoturismo, otros)                                                                                                         | 1 2                       | M                           | 5                           | 61                             |
|              | Servicios                                                                                                                  | 3                         | B                           | M                           | A                              |
|              | Comercio                                                                                                                   | M                         | M                           | M                           | A                              |
|              | Artesanías (ollas, comales, canastos, morrales, hamacas, otros)                                                            | A                         | A                           | A                           | A                              |
|              | Microempresas de alimentos                                                                                                 | M                         | M                           | M                           | M                              |
|              | Cultivos anuales (Maíz, Trigo, Frijol, Papa, otros                                                                         | A                         | A                           | M                           | M                              |
| rio          | Cultivos perennes (Café, Plátano, Aguacate, cardamomo, frutas, otros)                                                      | A                         | M                           | A                           | A                              |
| agropecuario | Pecuario (Bovinos, porcinos, ovejas, aves, miel cera, cueros, otros)                                                       | M                         | M                           | M                           | A                              |
| Sector agr   | Productos forestales (leña, madera, tablas,<br>tablones, postes, vigas, muebles, protección<br>bosques, otros)             | A                         | A                           | A                           | A                              |
|              | Micro y medianas empresas (Sal negra,<br>ladrillos, adobes, agua pura,<br>carpintería, panadería, herrería, sal,<br>otras) | A                         | A                           | A                           | A                              |
| s sa         | Sector 1 (especificar)                                                                                                     | 5                         | 5                           | 4                           | 8                              |
| Otros        |                                                                                                                            | 3                         | 4                           | 5                           | 2                              |
| Se           | Sector 3 (especificar)                                                                                                     | 2                         | 1                           | 1                           | 0                              |

|   | Codigo de clasificación |                               | ejercicio en el que responden p    |                               |                               |
|---|-------------------------|-------------------------------|------------------------------------|-------------------------------|-------------------------------|
| Α | ALTO                    |                               | ouede ingresar uno de los tres cóc |                               |                               |
| М | MEDIO                   |                               | máximo de tres actividades de      | desarrollo económico que no a | aparezcan en la lista y que a |
| В | BAJO                    | juicio de ustedes deba ser co | nsiderado.                         |                               |                               |
|   | Mesa de trabajo No.     | Criterio1                     | Criterio 2                         | Criterio 3                    | Criterio 4                    |

|              | Mesa de trabajo No.                                                                                                        | Criterio1                                                                                                           | Criterio 2                                                                                                                              | Criterio 3                                                                                                                           | Criterio 4                                                                                                     |
|--------------|----------------------------------------------------------------------------------------------------------------------------|---------------------------------------------------------------------------------------------------------------------|-----------------------------------------------------------------------------------------------------------------------------------------|--------------------------------------------------------------------------------------------------------------------------------------|----------------------------------------------------------------------------------------------------------------|
|              | ACTIVIDADES PRODUCTIVAS                                                                                                    | ¿Qué posibilidades tiene<br>la actividad en San Mateo<br>Ixtatán para entrar al<br>mercado interno de<br>Guatemala? | ¿Qué posibilidades tiene<br>la actividad en San Mateo<br>lxtatán para la exportación<br>de los productos a mercados<br>internacionales? | ¿Que posibilidades tiene la<br>actividad en San Mateo<br>Ixtatán para darle empleo a<br>su población en edad de<br>trabajar (18-60)? | ¿Qué valor tiene la<br>actividad desde el punto de<br>vista de su visión, su cultura<br>y su identidad étnica? |
|              | Turismo (hospedajes, restaurantes, ecoturismo, otros)                                                                      | B                                                                                                                   | . W                                                                                                                                     | B                                                                                                                                    | A                                                                                                              |
|              | Servicios                                                                                                                  | 3                                                                                                                   | B                                                                                                                                       | M                                                                                                                                    | A                                                                                                              |
|              | Comercio                                                                                                                   | M                                                                                                                   | IM                                                                                                                                      | M                                                                                                                                    | A                                                                                                              |
|              | Artesanías (ollas, comales, canastos, morrales, hamacas, otros)                                                            | A                                                                                                                   | A                                                                                                                                       | A                                                                                                                                    | A                                                                                                              |
|              | Microempresas de alimentos                                                                                                 | M                                                                                                                   | M                                                                                                                                       | M                                                                                                                                    | M                                                                                                              |
|              | Cultivos anuales (Maíz, Trigo, Frijol, Papa, otros                                                                         | A                                                                                                                   | A                                                                                                                                       | M                                                                                                                                    | M                                                                                                              |
| rio          | Cultivos perennes (Café, Plátano, Aguacate, cardamomo, frutas, otros)                                                      | A                                                                                                                   | M                                                                                                                                       | A.                                                                                                                                   | A                                                                                                              |
| agropecuario | Pecuario (Bovinos, porcinos, ovejas, aves, miel cera, cueros, otros)                                                       | M                                                                                                                   | M                                                                                                                                       | M                                                                                                                                    | A                                                                                                              |
| Sector agr   | Productos forestales (leña, madera, tablas,<br>tablones, postes, vigas, muebles, protección<br>bosques, otros)             | A                                                                                                                   | A                                                                                                                                       | A                                                                                                                                    | A                                                                                                              |
|              | Micro y medianas empresas (Sal negra,<br>ladrillos, adobes, agua pura,<br>carpintería, panadería, herrería, sal,<br>otras) | A                                                                                                                   | A                                                                                                                                       | A                                                                                                                                    | A                                                                                                              |
| s se         | Sector 1 (especificar)                                                                                                     | 5                                                                                                                   | 5                                                                                                                                       | 1                                                                                                                                    | 8                                                                                                              |
| Otros        | Sector 2 (especificar)                                                                                                     | 3                                                                                                                   | 4                                                                                                                                       | 5                                                                                                                                    | 2                                                                                                              |
| Se           | Sector 3 (especificar)                                                                                                     | 2                                                                                                                   | 1                                                                                                                                       | 1                                                                                                                                    | 0                                                                                                              |

| ID | Actividad Económica        | Promedio<br>ponderado<br>según talleres | Espacio en el que ocurre | Área ocupada<br>(ha) | Porcentaje<br>respecto del<br>ámbito rural | Porcentaje<br>respecto del<br>ámbito urbano | Nivel ponderado<br>de exposición a<br>poblacion PEA |     | PEA expuesta<br>2018 | PEA expuesta<br>2028 |
|----|----------------------------|-----------------------------------------|--------------------------|----------------------|--------------------------------------------|---------------------------------------------|-----------------------------------------------------|-----|----------------------|----------------------|
| 2  | Productos forestales       | 6.8                                     | Bosques y arbustales     | 37,228.48            | 65%                                        | 0%                                          | 3                                                   | 9.8 | 6,443                | 7,700                |
| 3  | Turismo                    | 6.5                                     | Urbano denso y disperso  | 800.05               | 0%                                         | 100%                                        | 3                                                   | 9.5 | 3,689                | 4,410                |
| 6  | Artesanías                 | 6.0                                     | Urbano denso y disperso  | 800.05               | 0%                                         | 100%                                        | 3                                                   | 9.0 | 3,689                | 4,410                |
| 7  | Comercio                   | 5.8                                     | Urbano denso y disperso  | 800.05               | 0%                                         | 100%                                        | 3                                                   | 8.8 | 3,689                | 4,410                |
| 1  | Cultivos perennes          | 7.1                                     | Mosaico de cultivos      | 3,941.31             | 7%                                         | 0%                                          | 1                                                   | 8.1 | 6,443                | 7,700                |
| 5  | Micro y medianas empresas  | 6.1                                     | Urbano denso             | 427.41               | 0%                                         | 53%                                         | 2                                                   | 8.1 | 3,689                | 4,410                |
| 4  | Cultivos anuales           | 6.2                                     | Mosaico de cultivos      | 3,941.31             | 7%                                         | 0%                                          | 1                                                   | 7.2 | 6,443                | 7,700                |
| 8  | Microempresas de alimentos | 4.8                                     | Urbano denso             | 427.41               | 0%                                         | 53%                                         | 2                                                   | 6.8 | 3,689                | 4,410                |
| 9  | Pecuarios                  | 4.4                                     | Pastos                   | 8,307.94             | 14%                                        | 0%                                          | 2                                                   | 6.4 | 6,443                | 7,700                |
| 10 | Servicios                  | 4.3                                     | Urbano denso             | 427.41               | 0%                                         | 53%                                         | 2                                                   | 6.3 | 3,689                | 4,410                |