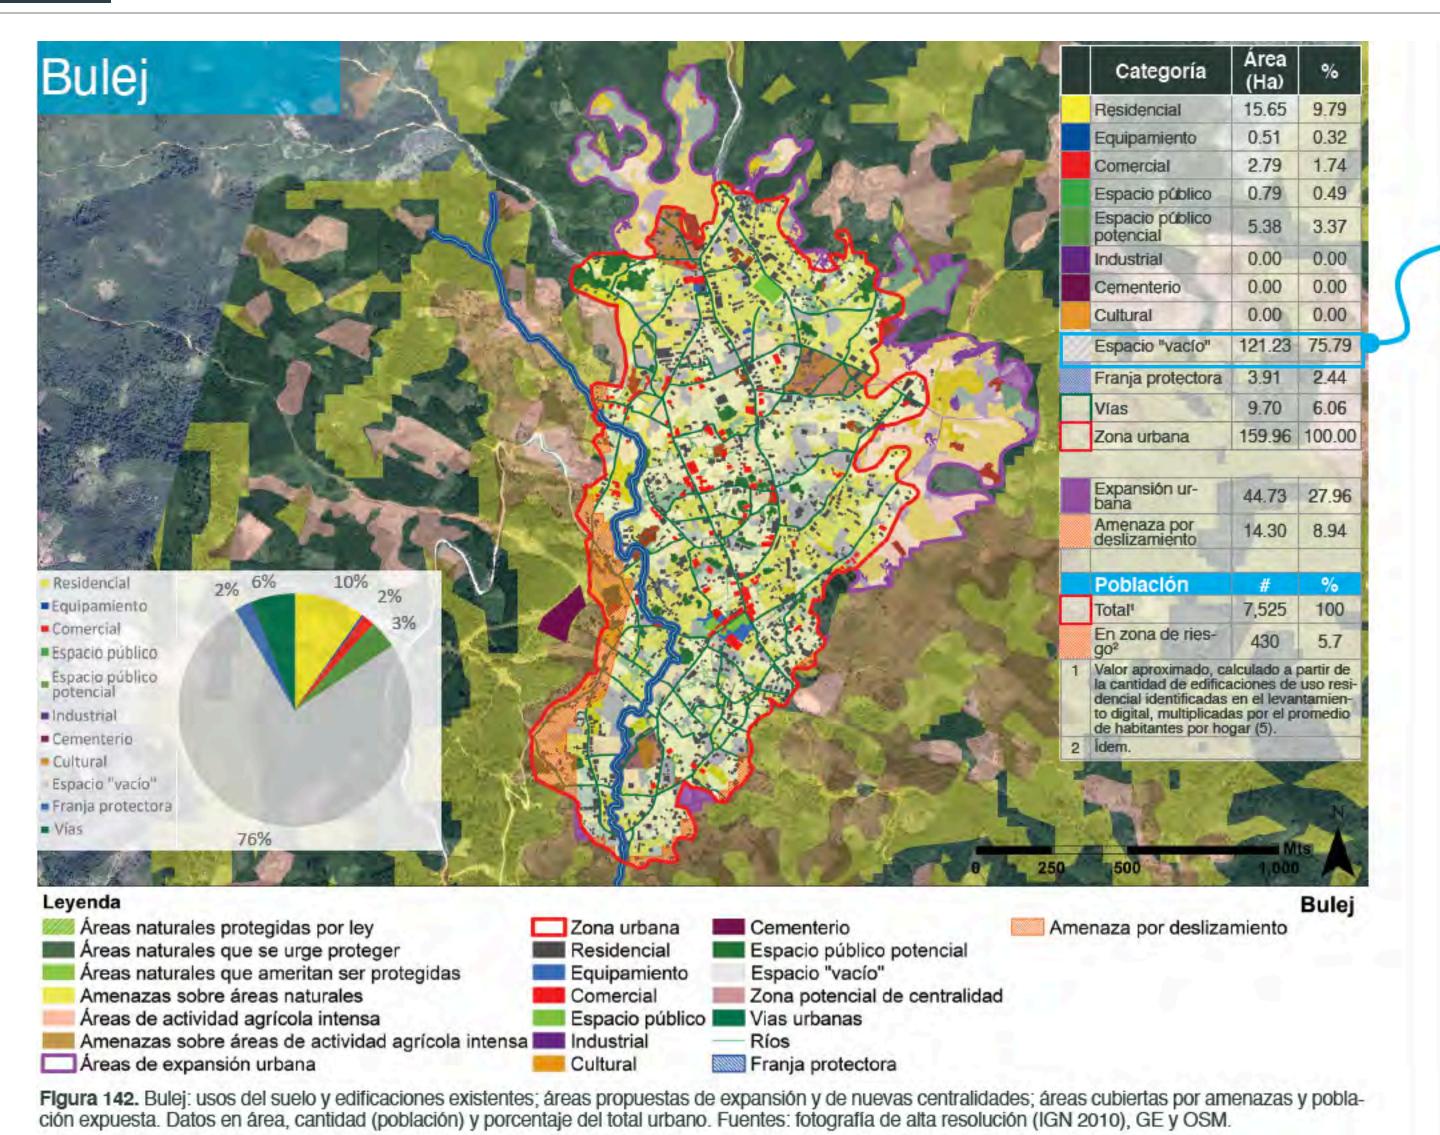

### RESULTADOS

De acuerdo con los participantes del taller, la mayor potencialidad que la micro-región tiene a la fecha es la capacidad de gestión ínter comunitaria. Prueba de ello es el buen manejo colectivo que dan al agua.

### Proyectos

El taller arrojó como resultado las ideas de proyectos que se listan enseguida:

- Ampliación de la infraestructura educativa del nivel primario a mediano plazo, con docentes bilingües en Chuj y español; escuela de educación pre-primaria; instituto de educación básica; capacitación en la mejora de cultivos.
- Desarrollo de un vivero forestal comunitario.
- Asistencia técnica y capacitación en manejo forestal.
- Juzgado de Paz y sub-estación de la Policía Nacional.
- Sistema de Acueducto y Alcantarillado (drenajes, letrinas).
- 6. Puesto de Salud.
- Pavimento de carretera.
- Reforestación de coníferas: ciprés, palo de aliso y pinavete.
- Cancha de baloncesto
- Capacitación para la elaboración de shampoo o jabón.
- 11. Dotación de estufas eléctricas. San Mateo Ixtatán, tierra linda por el clima, donde no falta la lluvia y esto hace que sean tierras fértiles donde se da el maíz y el frijol base de la alimentación. Tierra de muchos bosques y sitios arqueológicos como Juaxaslaiun.

Estas ideas de proyecto fueron posteriormente incluidas en la lista que surgió de los talleres de noviembre, para efectos de la depuración, sistematización y clasificación que se explica en la siguiente Sección.