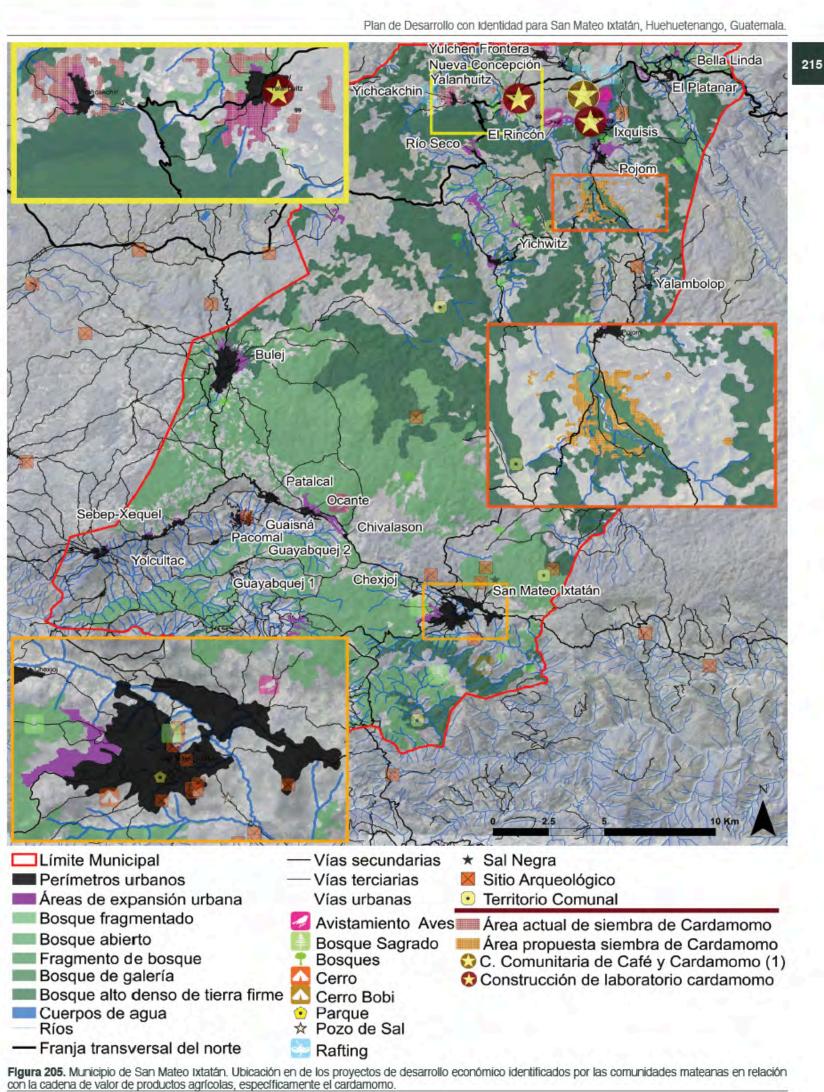

ue Bosque de galería Bosque alto denso de tierra firme Cuerpos de agua

Flgura 199. Localización de otros proyectos de inversión pública relacionados con el eje temático de productividad y emprendimiento del ASMI, vis-

tos a nivel municipal. URD, 2019.

## ECONOMIC DEVELOPMENT

#### VALUE CHAINS

Tourism





### ECONOMIC DEVELOPMENT

#### VALUE CHAINS

- Tourism
- Cedar





Plan de Desarrollo con Identidad para San Mateo Ixtatán, Huehuetenango, Guatemala

## ECONOMIC DEVELOPMENT

- Tourism
- Cedar
- Handcrafts (knitted)





### ECONOMIC DEVELOPMENT

- Tourism
- Cedar
- Handcrafts (knitted)
- Sauco





## ECONOMIC DEVELOPMENT

- Tourism
- Cedar
- Handcrafts (knitted)
- Sauco
- Orange





### ECONOMIC DEVELOPMENT

- Tourism
- Cedar
- Handcrafts (knitted)
- Sauco
- Orange
- Cardamon





## ECONOMIC DEVELOPMENT

- Tourism
- Cedar
- Handcrafts (knitted)
- Sauco
- Orange
- Cardamon
- Potato







Pursuing the 'best' economies of agglomeration for public facilities and economic activities at the local level



Se propone la implementación del concepto de CENTROS DE LA VIDA SOCIAL en Guatemala. Como se puede apreciar en la Figura 18, se trata de un terreno que se ubica en un lugar don-(aldea, intersección de caminos caserio), en cuyo interior se ins lectivas que son servidas por el Estado (escuela, salud, recreación, aseo personal, deportes multi-medios). El conjunto se halla protegido por una barrera físi ca que permite proteger los bienes y salvaguardar el espacio de daños por vandalismo, que pue-

Igualmente, se propone realizar todas las tareas de cooperación y colabora