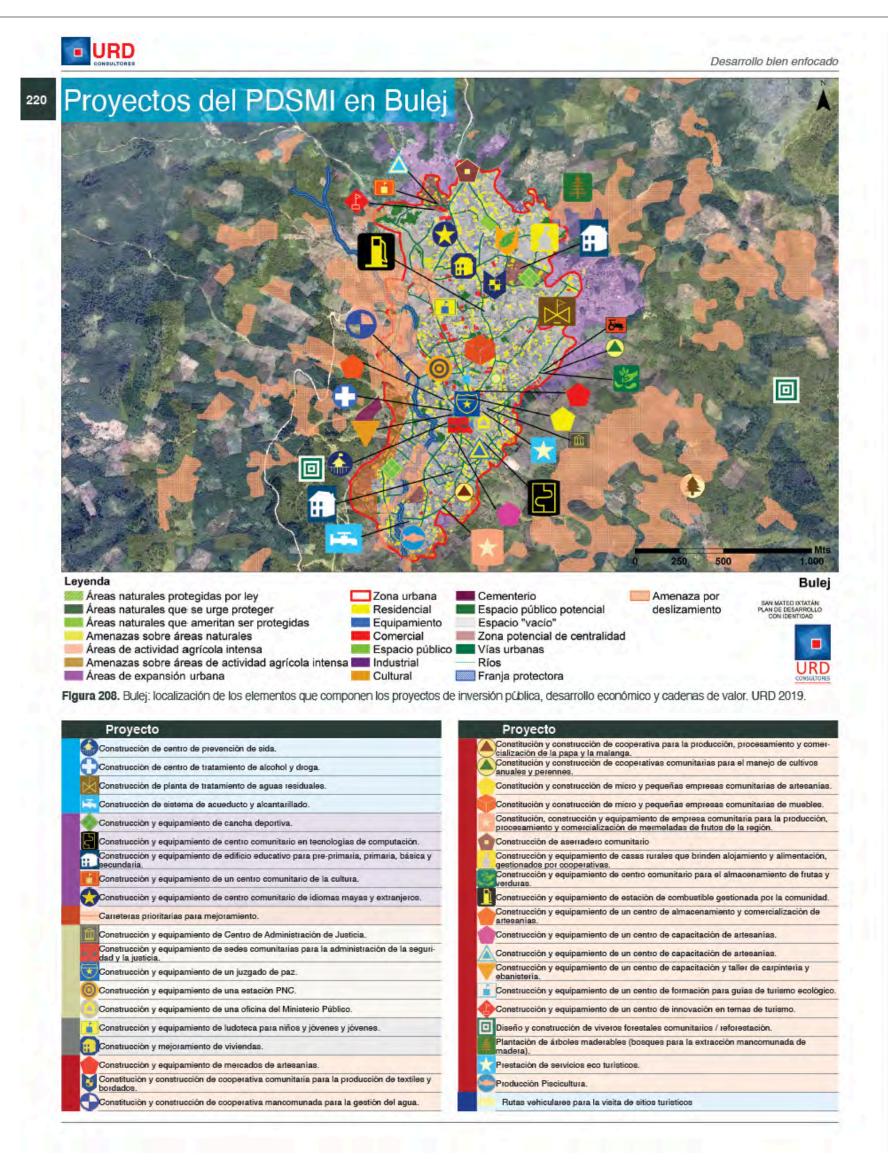

ación multiuso que si bien puede servir muchos propósitos, sique siendo limitada en cuanto a los servicios que puede alojar. Como se puede apreciar en la Figura 20 los centros de convergencia se ubican en un sitio cercano a los habitantes que servirán; sin embargo, en algunos casos, la edificación también surge en zonas aisladas en las que puede fácilmente deteriorarse o ser objeto de vandalismo.





Figura 20. Izquierda: Centro de Convergencia de la Aldea Majala, San Jacinto, Chiquimula (Alcaldía municipal, 2017). Derecha: Centro de Convergencia de El Bálsamo – El Aguacate, Escuintla. (Silvia Flores, 2012)<sup>16</sup>

### PRECISE LOCATION

Locating every project or project component (public or productive) on the respective settlement taking into consideration the sustainable scenario





### PRECISE LOCATION

Locating every project or project component (public or productive) on the respective settlement taking into consideration the sustainable scenario



Plan de Desarrollo con Identidad para San Mateo Ixtatán, Huehuetenango, Guatemala. Proyectos del PDSMI en El Rincón El Rincón Áreas naturales protegidas por ley Áreas naturales que se urge proteger Residencial Espacio público potencial Áreas naturales que ameritan ser protegidas Equipamiento Espacio "vacío" Amenazas sobre áreas naturales Zona potencial de centralidad Áreas de actividad agrícola intensa Espacio público Vías urbanas Amenazas sobre áreas de actividad agrícola intensa Industrial Franja protectora Areas de expansión urbana Flgura 216. El Rincón: localización de los elementos que componen los proyectos de