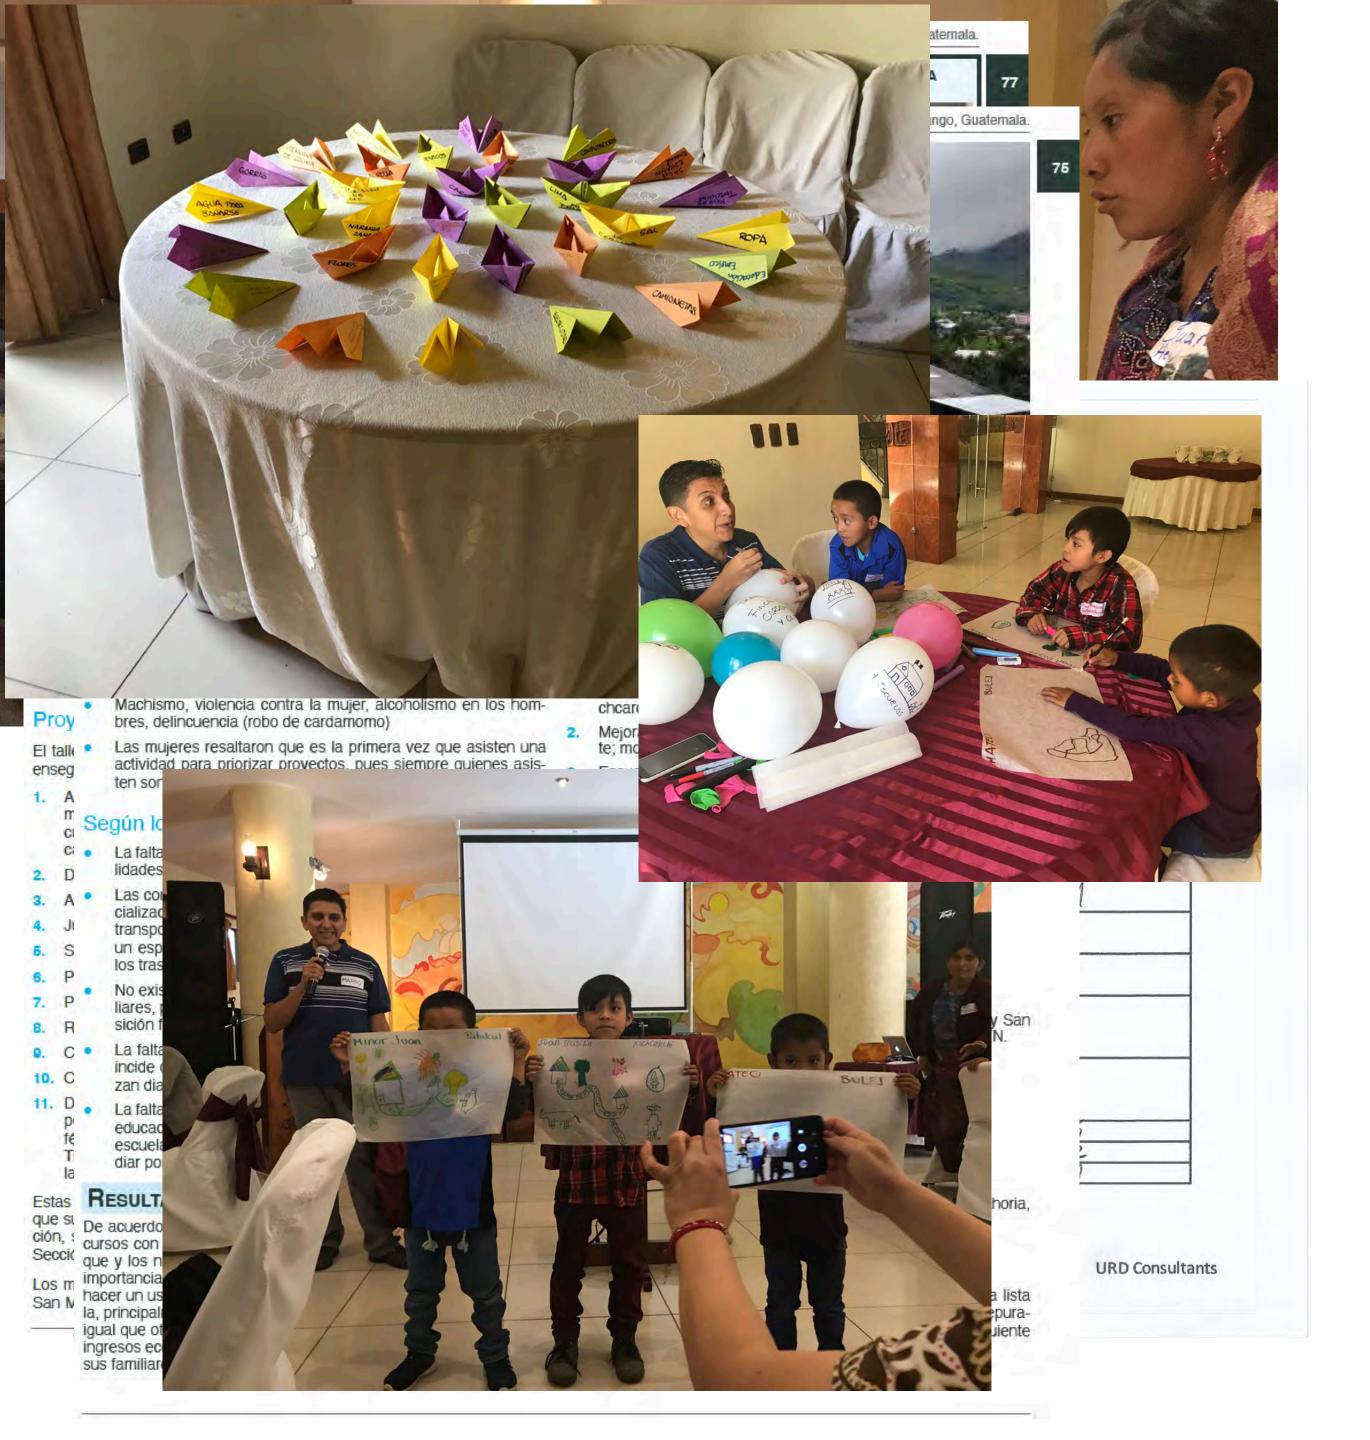

 Drawing from locals' brains throughout the entire process. Including tasking them with mapping every topic / element (social mapping).

- Drawing from locals' brains throughout the entire process. Including tasking them with mapping every topic / element (social mapping).
  - Identifying and taking into consideration limits, markers, practices, territories, symbols and governance mechanisms shared by the group.

### Key components: Development "with identity"

- Drawing from locals' brains throughout the entire process. Including tasking them with mapping every topic / element (social mapping).
  - Identifying and taking into consideration limits, markers, practices, territories, symbols and governance mechanisms shared by the group.
  - Problem definition, scoping, and solving.

### Key components: Development "with identity"

- Drawing from locals' brains throughout the entire process. Including tasking them with mapping every topic / element (social mapping).
  - Identifying and taking into consideration limits, markers, practices, territories, symbols and governance mechanisms shared by the group.
  - Problem definition, scoping, and solving.
  - Setting and prioritizing economic opportunities.

### Key components: Development "with identity"

- Drawing from locals' brains throughout the entire process. Including tasking them with mapping every topic / element (social mapping).
  - Identifying and taking into consideration limits, markers, practices, territories, symbols and governance mechanisms shared by the group.
  - Problem definition, scoping, and solving.
  - Setting and prioritizing economic opportunities.
  - Imagining better landscapes

### Key components: Development "with identity"

- Drawing from locals' brains throughout the entire process. Including tasking them with mapping every topic / element (social mapping).
  - Identifying and taking into consideration limits, markers, practices, territories, symbols and governance mechanisms shared by the group.
  - · Problem definition, scoping, and solving.
  - Setting and prioritizing economic opportunities.
  - Imagining better landscapes
    - According to men

### MAGINANDO UNA CADENA DE VALOR FRUTICOLA

Flgura 62. Izquierda: algunas mujeres que asistieron al taller de planificación de Yalanhuitz. Derecha: vista de Yalanhuitz. Fotos: Arturo Samper

### Según las mujeres

Falta de acceso a la salud, cuando se enferman van la clínica privada de la localidad (no hay médico, solo un enfermero que

- no es del lugar); también van a Nentón o Comitán, México Machismo, violencia contra la mujer, alcoholismo en los hombres, delincuencia (robo de cardamomo)
- Las mujeres resaltaron que es la primera vez que asisten una actividad para priorizar proyectos, pues siempre quienes asis-