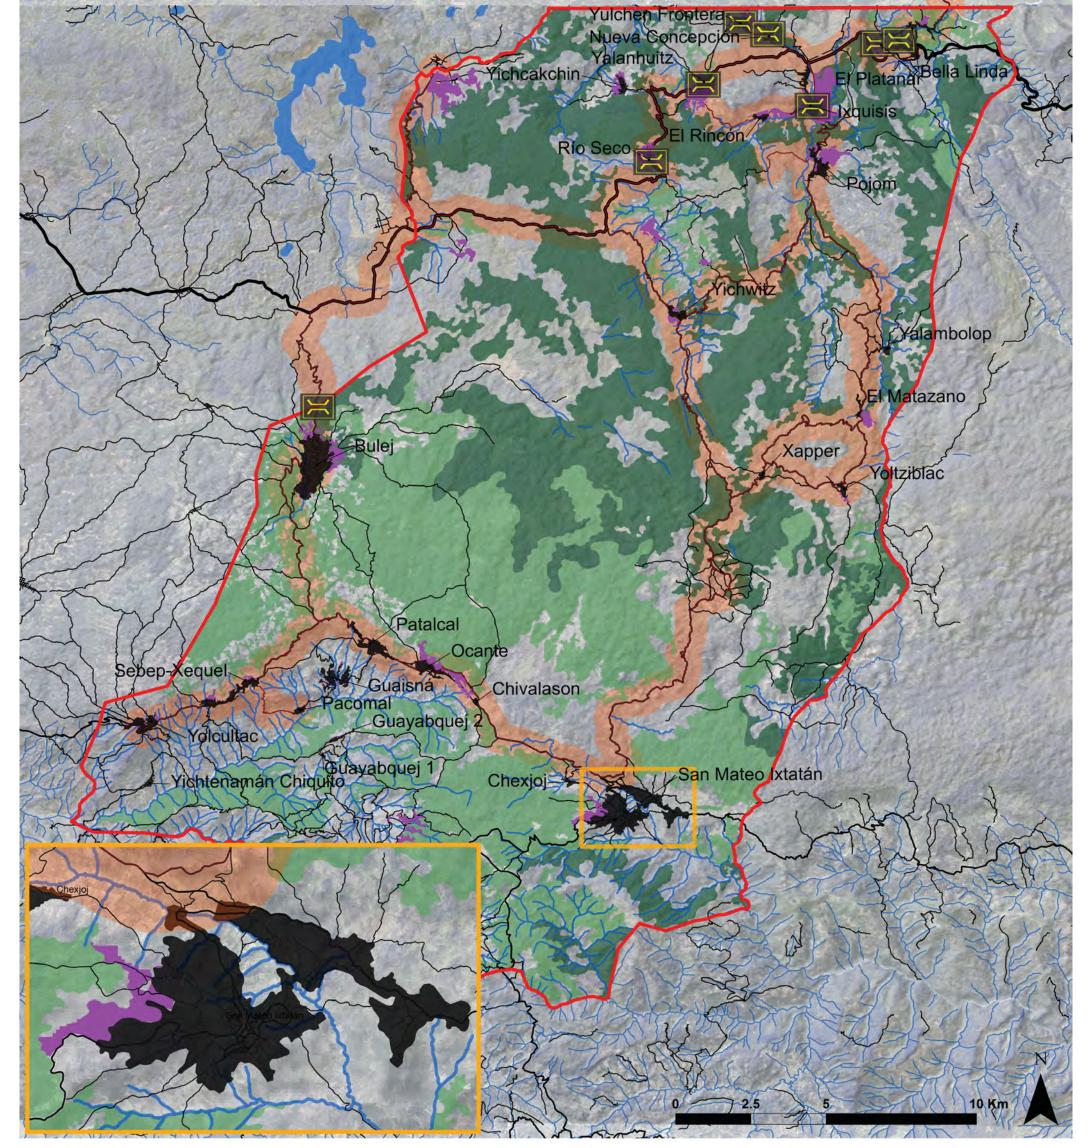

### San Mateo Ixtatán, Guatemala

Some concepts, ideas and examples of 'sustainable development scenarios' in regions struck by conflict and poverty, but blessed with resources and culture.

- 650 km<sup>2</sup>
- 82% indigenous
- Livelihood economy (80% agri, hunting, forestry, fishing)
- High dependence on male labor
- Extremely low education indicators
- Malnutrition
- Among highest multi-dimensional poverty