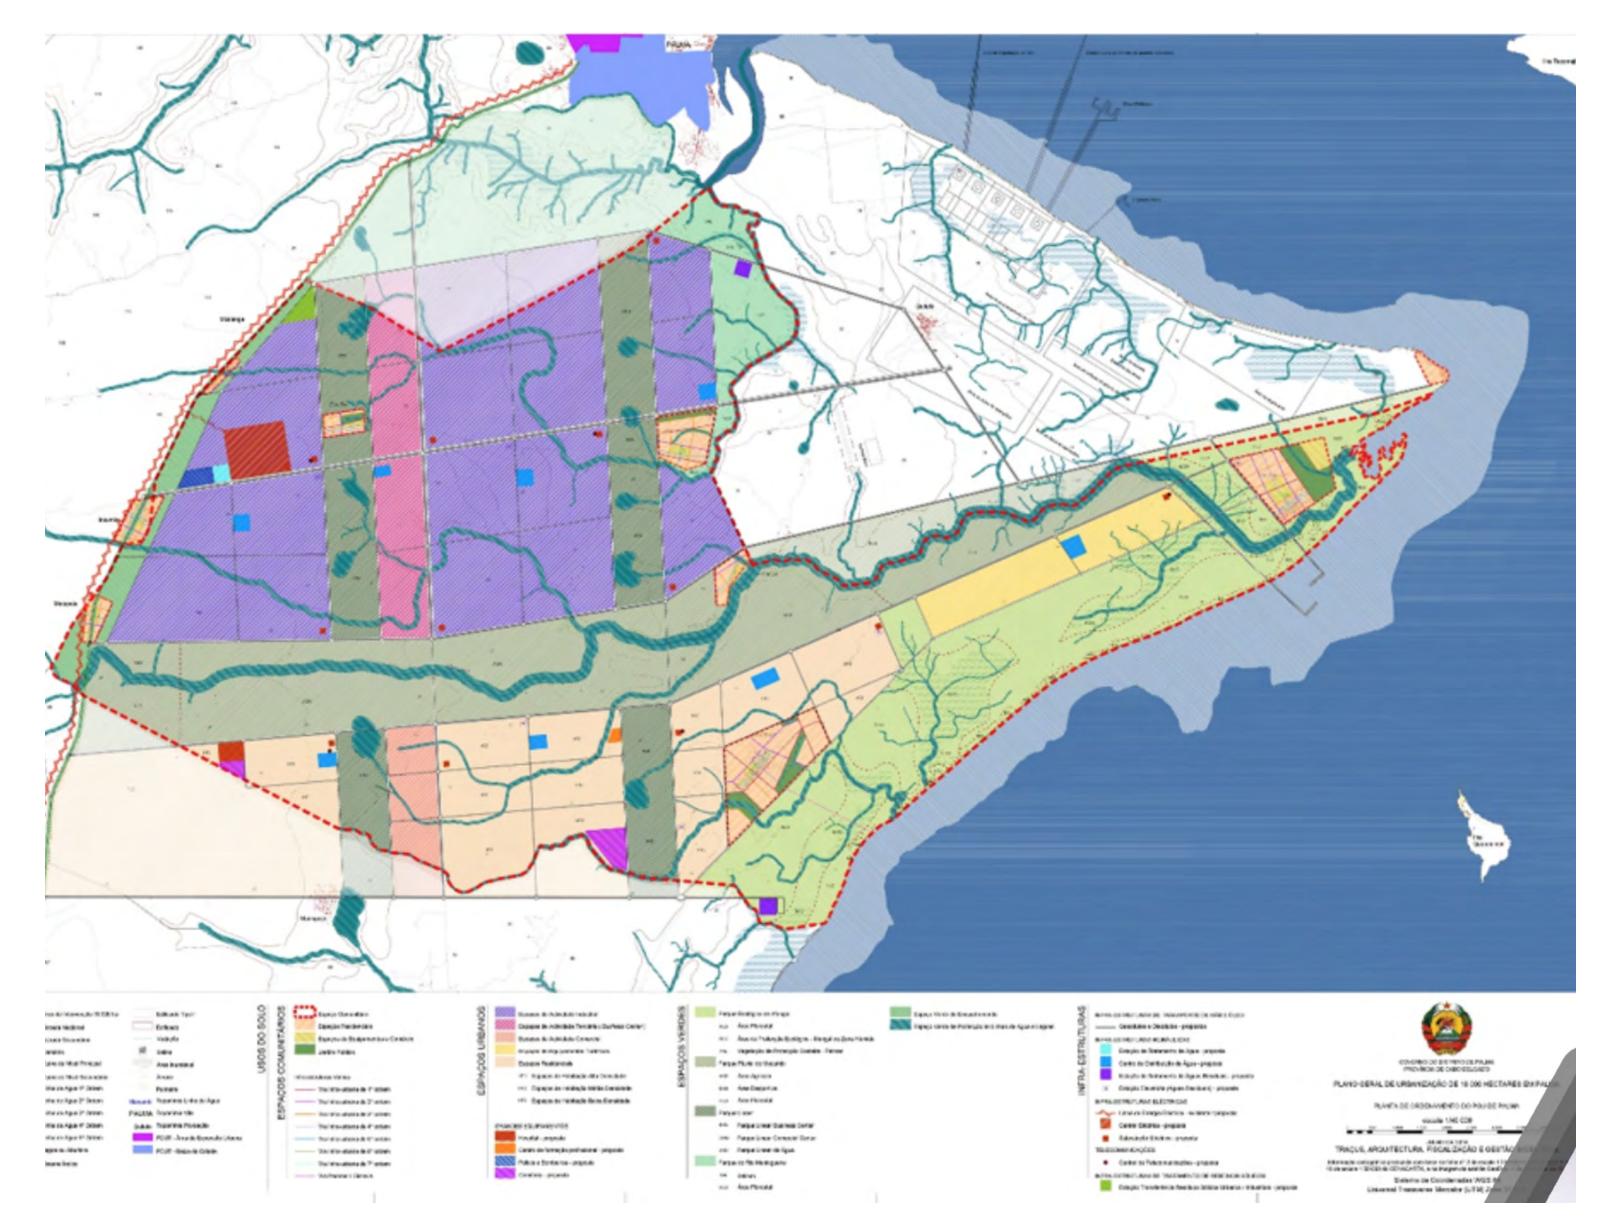

### Certainties

- The DUAT area of the LNG project has its plan.
- There is Master Plan for a new, "Gas City" published by the District of Palma, which was funded by ENH.
- There is a proposal by MITEC for a port at the northwestern end of the LNG DUAT area.

LNG DUAT AREA MASTER PLAN

'GAS CITY' MASTER PLAN