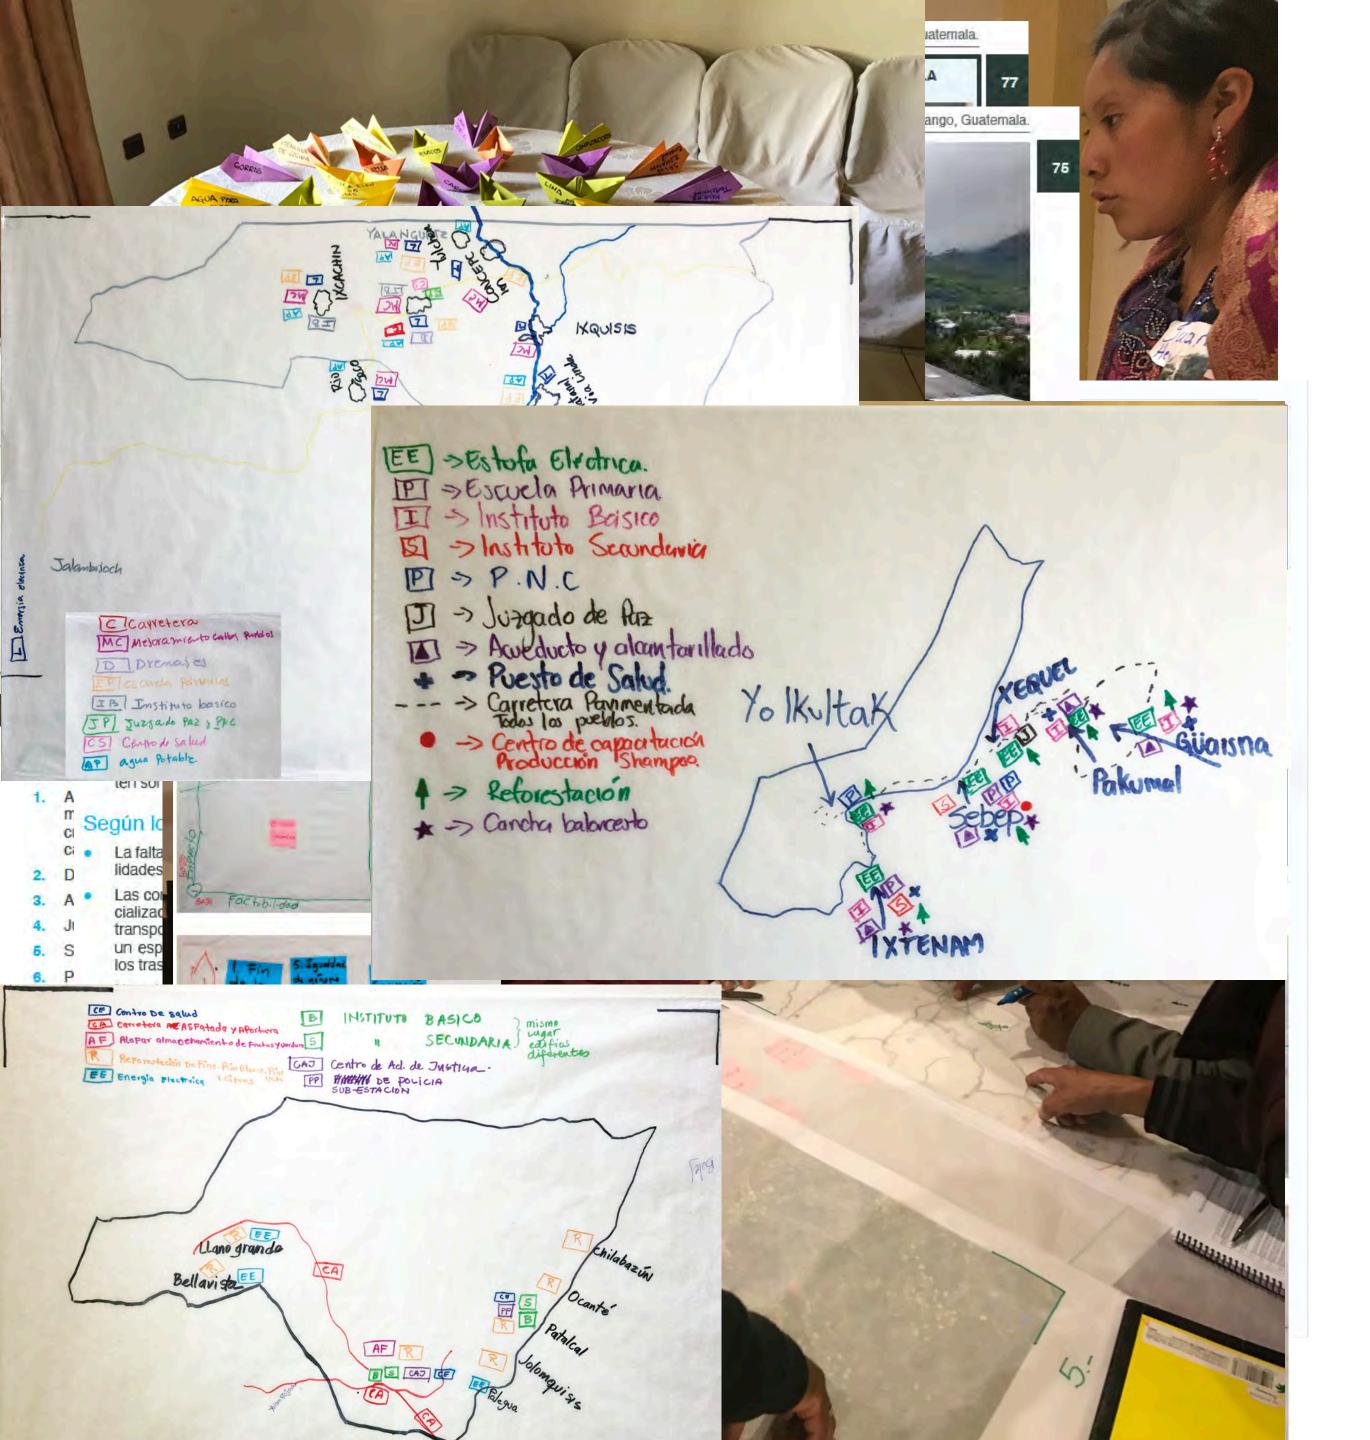

### Proyectos

El taller arrojó como resultado las ideas de proyectos que se listan

- Electrificación (Yalanhuitz, Platanal, Bella Linda, Río Seco, Yuchcarchin, Yulchen Frontera, Concepción e Ixquis(s).
- Mejora de la infraestructura educativa de nivel primario existente; mobiliario y equipamiento
- Escuela de educación pre-primaria y de educación primaria
- Instituto de educación básica y diversificado;
- Construcción de un centro de salud y dotación del mismo con instrumental médico, personal entrenado (bilingüe chuj /q'anjo bal), enfermería y laboratorio.
- Equipo para comadronas
- Telefonía celular e Internet
- Planta de tratamiento de aguas residuales.
- Relleno sanitario.
- Bodega, empacadora y agro-exportadora
- 12. Carreteras: de Yalanhuitz hacia Yiecheak-Chin, Yulayrel y San José El Palmar; pavimentación de la carretera hacia la FTN.
- Mantenimiento de calles y carreteras.
- Centro administrativo y/o de atención de justicia CAJ.
- Tribunal Supremo Electoral-mesa de votación
- Proyecto de alfabetización para mujeres
- Proyecto agropecuario domiciliar para:
  - Crianza de cerdos y/o gallinas.
  - Cultivo de verduras y hierbas (rábano, pepino, zanahoria, cebolla, culantro, pacaya, malanga).
- Cultivo de frutas: naranja, mandarina, piña.
- Provecto red de drenajes.

### Proyectos

El taller arrojó como resultado las ideas de proyectos que se listan enseguida:

- Ampliación de la infraestructura educativa del nivel primario a mediano plazo, con docentes bilingües en Chuj y español; escuela de educación pre-primaria; instituto de educación básica; capacitación en la mejora de cultivos.
- Desarrollo de un vivero forestal comunitario.
- Asistencia técnica y capacitación en manejo forestal.
- Juzgado de Paz y sub-estación de la Policía Nacional.
- Sistema de Acueducto y Alcantarillado (drenajes, letrinas).
- 6. Puesto de Salud.
- Pavimento de carretera.
- Reforestación de coníferas: ciprés, palo de aliso y pinavete.
- Cancha de baloncesto
- Capacitación para la elaboración de shampoo o jabón.
- 11. Dotación de estufas eléctricas. San Mateo Ixtatán, tierra linda por el clima, donde no falta la lluvia y esto hace que sean tierras fértiles donde se da el maíz y el frijol base de la alimentación. Tierra de muchos bosques y sitios arqueológicos como Juaxaslaiun.