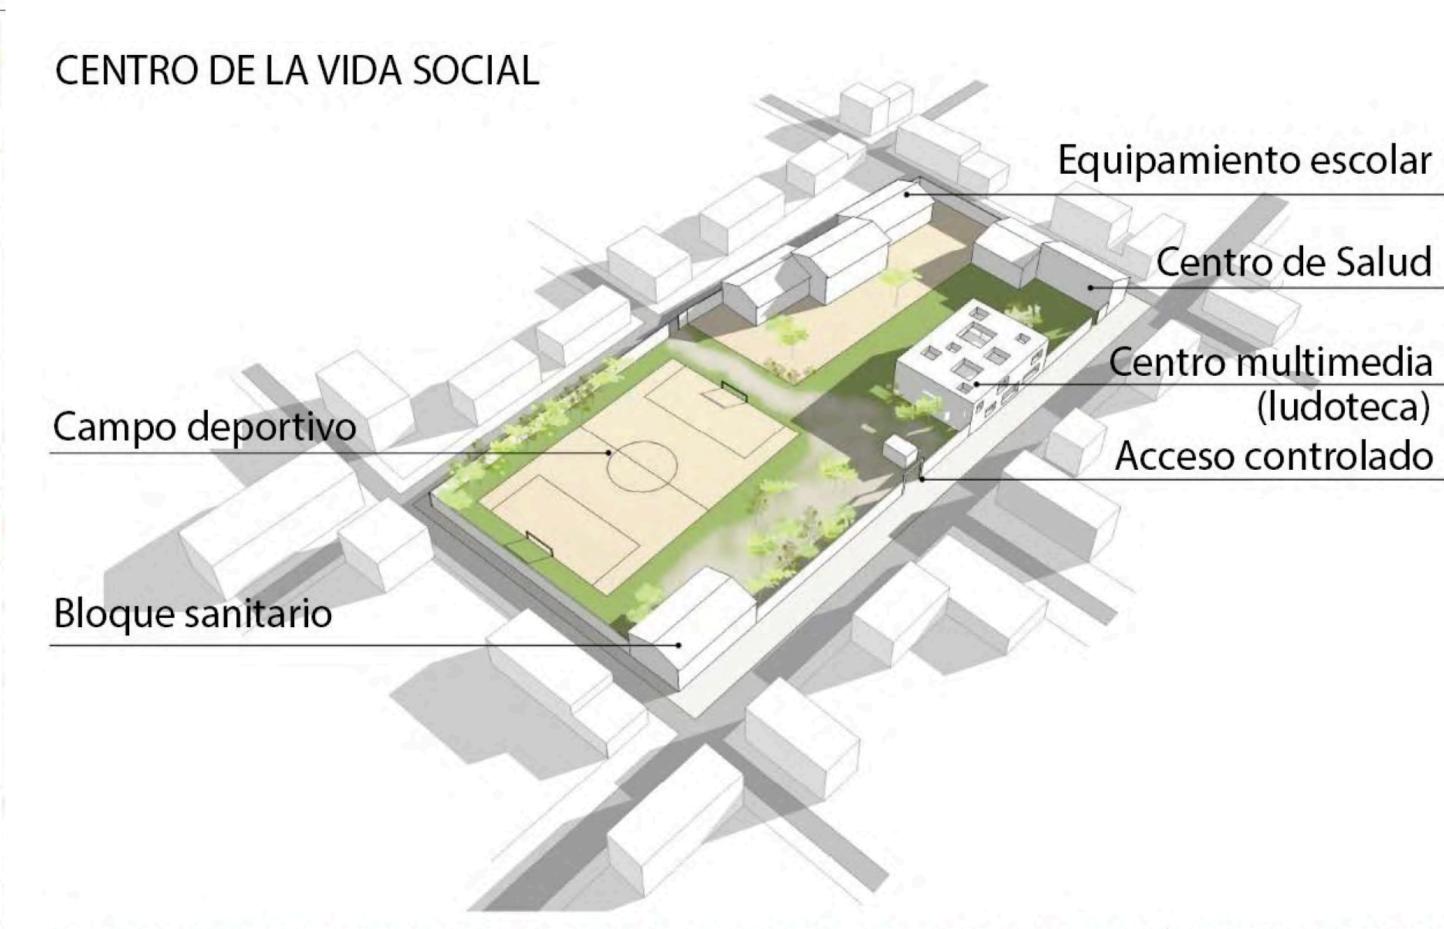

IVIDADES ECONÓMICAS E INTERCAMBIO similares al que aparece en la Figura 19. Son núcleos en los que se encuentren, muy cercanos, los diferentes servicios o actividades que impulsan la economía: estaciones de servicio, autobuses, mercado, e incluso los mismos centros de la vida social descritos anteriormente.

En Guatemala se ha trabaja do con el concepto de 'centros de convergencia'. Sin embargo cación multiuso que si bien puede servir muchos propósitos, sique siendo limitada en cuanto a los servicios que puede alojar. Como se puede apreciar en la Figura 20 los centros de convergencia se ubican en un sitio cercano a los habitantes que servirán; sin embargo, en algunos casos, la edificación también surge en zonas aisladas en las que puede fácilmente deteriorarse o ser objeto de vandalismo.



**Figura 18.** Ejemplo de un 'centro de la vida social' de una población pequeña. Fuente: Comité Ínter Institucional de Administración del Territorio de Haití, CIAT (2011).



Pursuing the 'best' economies of agglomeration for public facilities and economic activities at the local level

#### URD CONSULTORES

24

Se propone la implementación del concepto de CENTROS DE LA VIDA SOCIAL en Guatemala. Como se puede apreciar en la Figura 18, se trata de un terreno que se ubica en un lugar donde ya existen otras edificaciones (aldea, intersección de caminos caserlo), en cuyo interior se instalan edificaciones sencillas para lectivas que son servidas por el Estado (escuela, salud, recreación, aseo personal, deportes, multi-medios). El conjunto se halla protegido por una barrera física que permit