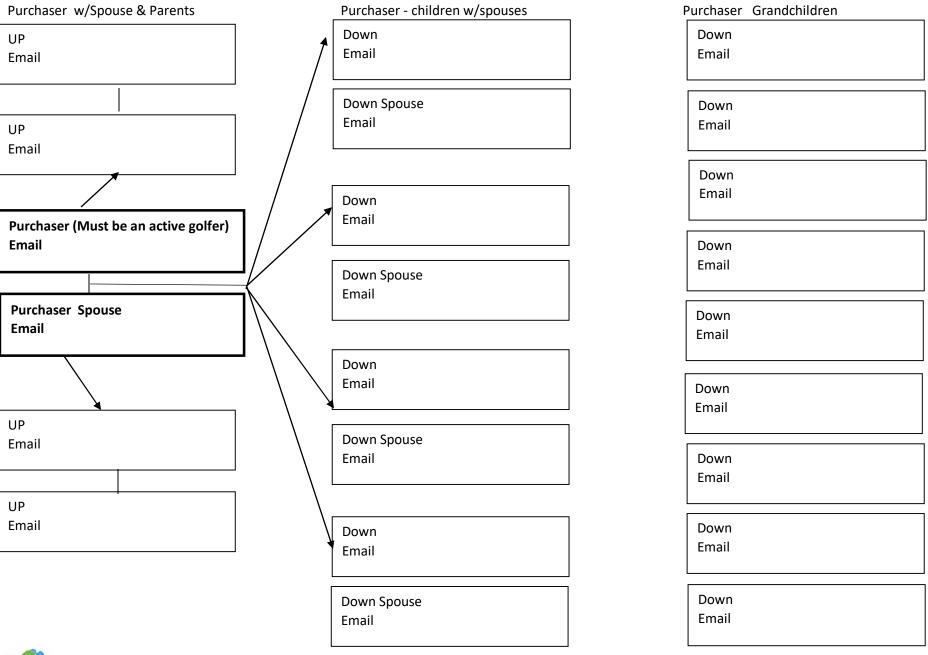

The FAMILY UP & DOWN category has been a huge addition to our golf family these past four years. The Family Up & Down includes your parents, grandparents, your kids, spouses, and your grandkids. This all-in-one annual pass is priced at \$1,690.00 tax included! The primary purchaser must be an active golfer. Send me an email if you have any questions on the annual passes.

#### 2024 Family Up & Down