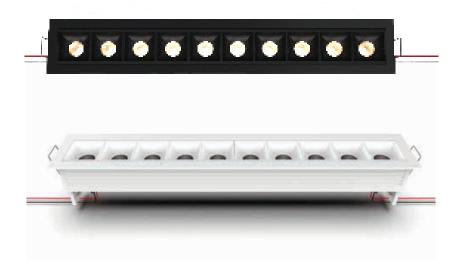

#### **Overview**

iGLOO is a digitally controlled recessed linear luminaire with with unrivalled output and power. iGLOO delivers up to 4750 lumens at over 100 lumens per Watt and has outstanding flexibility with digital control via Casambi wireless or Dali control. Multiple length variants are available, from 300mm to 120mm, and if higher or lower output performance is required, solutions can be provided.

The product is designed for application into high end retail displays, or cabinet lighting allowing designers great power and punch fromm a small luminaire.

#### **Options**

- Choice of output with bespoke outputs on request.
- Casambi or Dali contrl as standard DMX also an option
- Narrow and wide beam options available
- Choice of 2700, 3000, 4000K
- Black, white and RAL paint finish options.