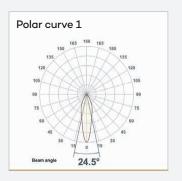

#### **Options**

- Choice of output with bespoke outputs on request.
- Casambi or Dali contrl as standard DMX also an option
- Narrow and wide beam options available
- Choice of 2700, 3000, 4000K
- Black, white and RAL paint finish options.

### Luminaire part code

| Part  | Finish | Code | Mounting | Code | Luminaire<br>Length (mm) | Notes                 |                          |                |      |        |         |      |  |  |
|-------|--------|------|----------|------|--------------------------|-----------------------|--------------------------|----------------|------|--------|---------|------|--|--|
| iGLOO | BLACK  | BL   | SURFACE  | SURF | 300                      |                       |                          |                |      |        |         |      |  |  |
|       | WHITE  | WH   |          | TK48 | 600                      |                       |                          |                |      |        |         |      |  |  |
|       | RAL    | RA   | RECESSED | REC  | 1200                     |                       |                          |                |      |        |         |      |  |  |
|       |        |      |          |      |                          | Module                | ule part code            |                |      |        |         |      |  |  |
|       |        |      |          |      |                          | iGLOO                 | 90+ CRI / 100+ Lumens pw |                |      |        |         |      |  |  |
|       |        |      |          |      |                          | Output<br>(lumens pm) | Colour<br>Temp           | Colour<br>Code | Beam | Degres | Control | Code |  |  |
|       |        |      |          |      |                          | 4750 EB               | 2700                     | 27             | 15   | 15     | DALI    | DA   |  |  |
|       | 1      |      |          |      |                          | 3600 SB               | 3000                     | 30             | 24   | 24     | CASAMBI | CA   |  |  |
|       |        |      |          |      |                          |                       | 4000                     | 40             |      |        | DMX     | DM   |  |  |
|       |        |      |          |      |                          |                       |                          |                |      |        |         |      |  |  |
|       |        |      |          |      |                          |                       |                          |                |      |        |         |      |  |  |
|       |        |      |          |      |                          |                       |                          |                |      |        |         |      |  |  |
|       |        |      |          |      |                          |                       |                          |                |      |        |         |      |  |  |
|       |        |      |          |      |                          |                       |                          |                |      |        |         |      |  |  |
|       |        |      |          |      |                          |                       |                          |                |      |        |         |      |  |  |
|       |        |      |          |      |                          |                       |                          |                |      |        |         |      |  |  |
|       |        |      |          |      |                          |                       |                          |                |      |        |         |      |  |  |
|       |        |      |          |      |                          |                       |                          |                |      |        |         |      |  |  |
|       |        |      |          |      |                          |                       |                          |                |      |        |         |      |  |  |
|       |        |      |          |      |                          |                       |                          |                |      |        |         |      |  |  |
|       |        |      |          |      |                          |                       |                          |                |      |        |         |      |  |  |
|       |        |      |          |      |                          |                       |                          |                |      |        |         |      |  |  |
|       |        |      |          |      |                          |                       |                          |                |      |        |         |      |  |  |
|       |        |      |          |      |                          |                       |                          |                |      |        |         |      |  |  |
|       |        |      |          |      |                          |                       |                          |                |      |        |         |      |  |  |
|       |        |      |          |      |                          |                       |                          |                |      |        |         |      |  |  |
|       |        |      |          |      |                          |                       |                          |                |      |        |         |      |  |  |
|       |        |      |          |      |                          |                       |                          |                |      |        |         |      |  |  |
|       |        |      |          |      |                          |                       |                          |                |      |        |         |      |  |  |
|       |        |      |          |      |                          |                       |                          |                |      |        |         |      |  |  |
|       |        |      |          |      |                          |                       |                          |                |      |        |         |      |  |  |
|       |        |      |          |      |                          |                       |                          |                |      |        |         |      |  |  |