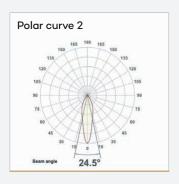

#### **Options**

- Choice of output with bespoke outputs on request.
- Casambi or Dali contrl as standard DMX also an option
- Narrow and wide beam options available
- Choice of 2700, 3000, 4000K
- Black, white and RAL paint finish options.

### Luminaire part code

| Part  | Finish | Code | Mounting | Code | Luminaire<br>Length (mm) | Notes                 |                          |                |      |        |         |      |  |  |
|-------|--------|------|----------|------|--------------------------|-----------------------|--------------------------|----------------|------|--------|---------|------|--|--|
| iGLOO | BLACK  | BL   | SURFACE  | SURF | 300                      |                       |                          |                |      |        |         |      |  |  |
|       | WHITE  | WH   |          | TK48 | 600                      |                       |                          |                |      |        |         |      |  |  |
|       | RAL    | RA   | RECESSED | REC  | 1200                     |                       |                          |                |      |        |         |      |  |  |
|       |        |      |          |      |                          | Module                | ule part code            |                |      |        |         |      |  |  |
|       |        |      |          |      |                          | iGLOO                 | 90+ CRI / 100+ Lumens pw |                |      |        |         |      |  |  |
|       |        |      |          |      |                          | Output<br>(lumens pm) | Colour<br>Temp           | Colour<br>Code | Beam | Degres | Control | Code |  |  |
|       |        |      |          |      |                          | 4750 EB               | 2700                     | 27             | 15   | 15     | DALI    | DA   |  |  |
|       | 1      |      |          |      |                          | 3600 SB               | 3000                     | 30             | 24   | 24     | CASAMBI | CA   |  |  |
|       |        |      |          |      |                          |                       | 4000                     | 40             |      |        | DMX     | DM   |  |  |
|       |        |      |          |      |                          |                       |                          |                |      |        |         |      |  |  |
|       |        |      |          |      |                          |                       |                          |                |      |        |         |      |  |  |
|       |        |      |          |      |                          |                       |                          |                |      |        |         |      |  |  |
|       |        |      |          |      |                          |                       |                          |                |      |        |         |      |  |  |
|       |        |      |          |      |                          |                       |                          |                |      |        |         |      |  |  |
|       |        |      |          |      |                          |                       |                          |                |      |        |         |      |  |  |
|       |        |      |          |      |                          |                       |                          |                |      |        |         |      |  |  |
|       |        |      |          |      |                          |                       |                          |                |      |        |         |      |  |  |
|       |        |      |          |      |                          |                       |                          |                |      |        |         |      |  |  |
|       |        |      |          |      |                          |                       |                          |                |      |        |         |      |  |  |
|       |        |      |          |      |                          |                       |                          |                |      |        |         |      |  |  |
|       |        |      |          |      |                          |                       |                          |                |      |        |         |      |  |  |
|       |        |      |          |      |                          |                       |                          |                |      |        |         |      |  |  |
|       |        |      |          |      |                          |                       |                          |                |      |        |         |      |  |  |
|       |        |      |          |      |                          |                       |                          |                |      |        |         |      |  |  |
|       |        |      |          |      |                          |                       |                          |                |      |        |         |      |  |  |
|       |        |      |          |      |                          |                       |                          |                |      |        |         |      |  |  |
|       |        |      |          |      |                          |                       |                          |                |      |        |         |      |  |  |
|       |        |      |          |      |                          |                       |                          |                |      |        |         |      |  |  |
|       |        |      |          |      |                          |                       |                          |                |      |        |         |      |  |  |
|       |        |      |          |      |                          |                       |                          |                |      |        |         |      |  |  |
|       |        |      |          |      |                          |                       |                          |                |      |        |         |      |  |  |
|       |        |      |          |      |                          |                       |                          |                |      |        |         |      |  |  |