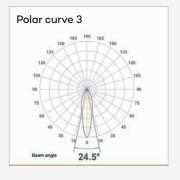

#### **Options**

- Choice of output with bespoke outputs on request.
- Casambi or Dali contrl as standard DMX also an option
- Narrow and wide beam options available
- Choice of 2700, 3000, 4000K
- Black, white and RAL paint finish options.

### Luminaire part code

| Part  | Finish | Code | Mounting | Code | Luminaire<br>Length (mm) | Notes                 |                          |                |      |        |         |      |  |  |
|-------|--------|------|----------|------|--------------------------|-----------------------|--------------------------|----------------|------|--------|---------|------|--|--|
| iGLOO | BLACK  | BL   | SURFACE  | SURF | 300                      |                       |                          |                |      |        |         |      |  |  |
|       | WHITE  | WH   |          | TK48 | 600                      |                       |                          |                |      |        |         |      |  |  |
|       | RAL    | RA   | RECESSED | REC  | 1200                     |                       |                          |                |      |        |         |      |  |  |
|       |        |      |          |      |                          | Module                | ule part code            |                |      |        |         |      |  |  |
|       |        |      |          |      |                          | iGLOO                 | 90+ CRI / 100+ Lumens pw |                |      |        |         |      |  |  |
|       |        |      |          |      |                          | Output<br>(lumens pm) | Colour<br>Temp           | Colour<br>Code | Beam | Degres | Control | Code |  |  |
|       |        |      |          |      |                          | 4750 EB               | 2700                     | 27             | 15   | 15     | DALI    | DA   |  |  |
|       | 1      |      |          |      |                          | 3600 SB               | 3000                     | 30             | 24   | 24     | CASAMBI | CA   |  |  |
|       |        |      |          |      |                          |                       | 4000                     | 40             |      |        | DMX     | DM   |  |  |
|       |        |      |          |      |                          |                       |                          |                |      |        |         |      |  |  |
|       |        |      |          |      |                          |                       |                          |                |      |        |         |      |  |  |
|       |        |      |          |      |                          |                       |                          |                |      |        |         |      |  |  |
|       |        |      |          |      |                          |                       |                          |                |      |        |         |      |  |  |
|       |        |      |          |      |                          |                       |                          |                |      |        |         |      |  |  |
|       |        |      |          |      |                          |                       |                          |                |      |        |         |      |  |  |
|       |        |      |          |      |                          |                       |                          |                |      |        |         |      |  |  |
|       |        |      |          |      |                          |                       |                          |                |      |        |         |      |  |  |
|       |        |      |          |      |                          |                       |                          |                |      |        |         |      |  |  |
|       |        |      |          |      |                          |                       |                          |                |      |        |         |      |  |  |
|       |        |      |          |      |                          |                       |                          |                |      |        |         |      |  |  |
|       |        |      |          |      |                          |                       |                          |                |      |        |         |      |  |  |
|       |        |      |          |      |                          |                       |                          |                |      |        |         |      |  |  |
|       |        |      |          |      |                          |                       |                          |                |      |        |         |      |  |  |
|       |        |      |          |      |                          |                       |                          |                |      |        |         |      |  |  |
|       |        |      |          |      |                          |                       |                          |                |      |        |         |      |  |  |
|       |        |      |          |      |                          |                       |                          |                |      |        |         |      |  |  |
|       |        |      |          |      |                          |                       |                          |                |      |        |         |      |  |  |
|       |        |      |          |      |                          |                       |                          |                |      |        |         |      |  |  |
|       |        |      |          |      |                          |                       |                          |                |      |        |         |      |  |  |
|       |        |      |          |      |                          |                       |                          |                |      |        |         |      |  |  |
|       |        |      |          |      |                          |                       |                          |                |      |        |         |      |  |  |
|       |        |      |          |      |                          |                       |                          |                |      |        |         |      |  |  |