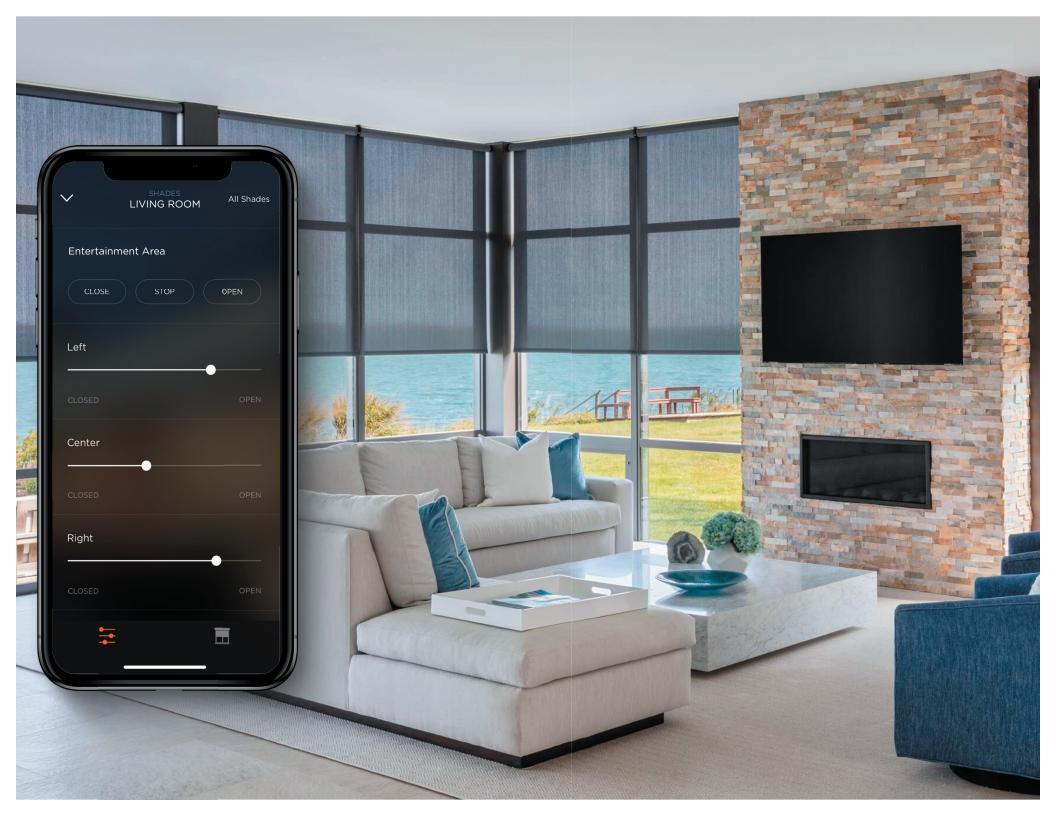

# PERSONALIZED PRIVACY AND NATURAL LIGHT

Use Savant control to open or close shades across multiple rooms, a single room, or even a single shade. Schedule shades to open at a specific time of day or based on sunrise and sunset. Create a morning scene that automatically opens the shades, slowly raises the lights, adjusts temperature to a comfortable level and turns on your favorite morning show.

Controlling natural and artificial lighting in perfect harmony has never been easier.

# SHADES ON EVERY INTERFACE

Savant Shades by J|Geiger has made a commitment to support universal control. Imagine the power to effortlessly command your shades with a single touch or voice command. Our intuitive Savant control systems empower you to manage natural light, privacy, and energy efficiency with unprecedented ease. Whether you prefer a sleek remote, a user-friendly app, or seamless integration with other popular smart home platforms, Savant's J|Geiger shades offer a tailored solution to fit your lifestyle.