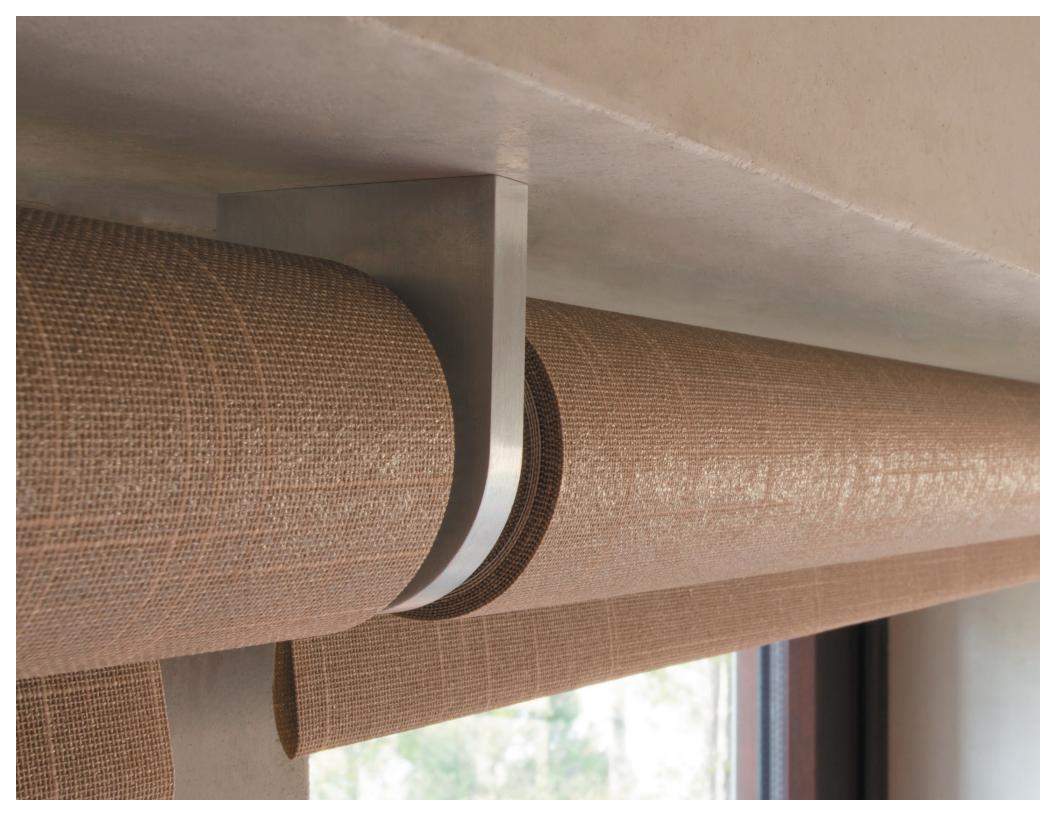

#### SAVANT R-SERIES CUSTOM SHADES

Savant is proud to offer the design-forward, facia free style pioneered by J|Geiger Shading. This stylish hardware is designed to be seen. Unsightly wires and screws are concealed within the system, eliminating the need for custombuilt valances or unsightly facia.

Both battery powered, wired and manual shades use the same beautiful hardware providing a consistent look for new construction or retrofit projects.