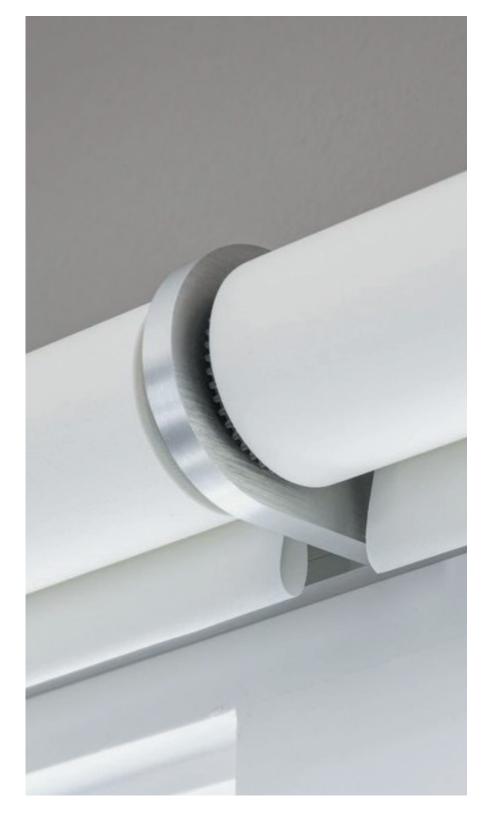

# SAVANT INCEPTION SERIES SHADES

Savant Inception Shades by J|Geiger feature sleek aluminum hardware, versatile automation options—motorized and manual—and a minimalist profile without visible wires or screws. Installation is quick, easy, and unlike anything else on the market today—saving time and money without compromising functionality or style.

#### HORIZONTAL APPLICATION

(Mounting plate concealed behind shade roll)