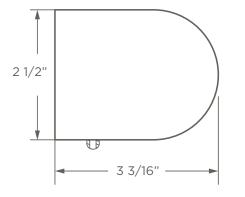

### HARDWARE DIMENSIONS + SYSTEM OPTIONS

Hardware: Silver Aluminium, Black Aluminium or White Powder Coated Aluminium

Minimum width for single shade: 15 9/16" (external battery pack required for wire-free shades less than 25")