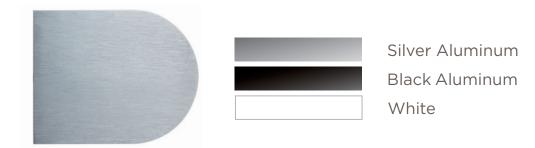

### HARDWARE DIMENSIONS + SYSTEM OPTIONS

Hardware: Silver Aluminium, Black Aluminium or White Powder Coated Aluminium

Minimum width for single shade: 15 9/16" (external battery pack required for wire-free shades less than 25")