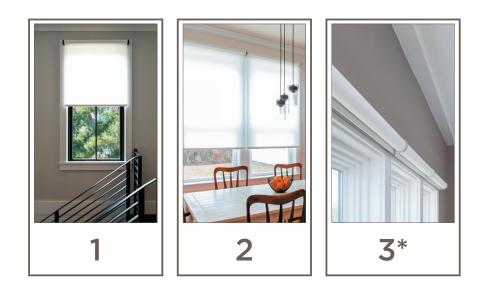

## FLEXIBLE INSTALLATION OPTIONS

On Molding

Over Molding F

Pocket Install\*

Inside Jamb

Ceiling Mounted

Shades Per Bracket

\*Inception supports up to 4 shades per bracket, for 5 or more shades use Savant R-Series \*See Negative Reveal Pocket System