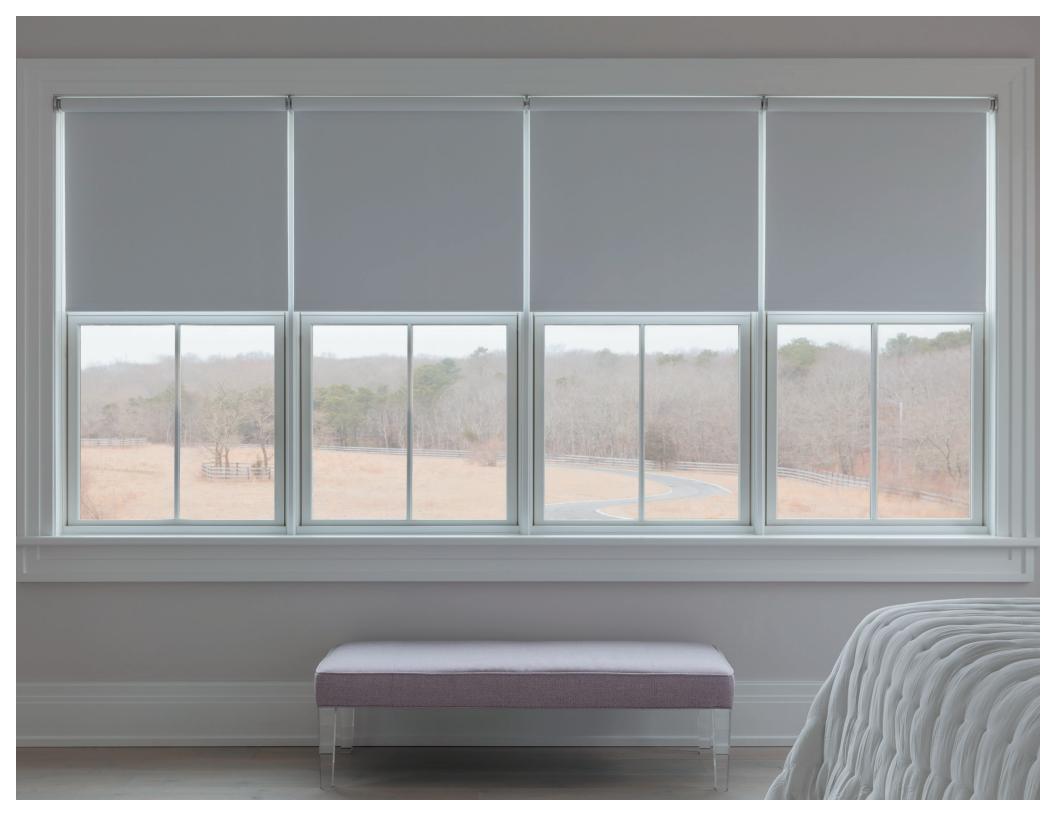

# MAXIMUM COVERAGE MINIMAL AESTHETIC

Combine multiple shades per mounting bracket for multiple windows or large curtain walls.

#### **BRACKETS SUPPORT MULTIPLE SHADES**

## FLEXIBLE INSTALLATION OPTIONS

On Molding

Over Molding F

Pocket Install\*

Inside Jamb

Ceiling Mounted

Shades Per Bracket

\*Inception supports up to 4 shades per bracket, for 5 or more shades use Savant R-Series \*See Negative Reveal Pocket System