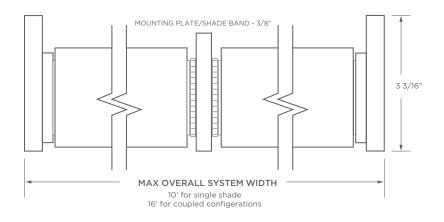

### HARDWARE DIMENSIONS + SYSTEM OPTIONS

Hardware: Silver Aluminium, Black Aluminium or White Powder Coated Aluminium

Minimum width for single shade: 15 9/16" (external battery pack required for wire-free shades less than 25")

Maximum width for single shade: 10' Max total width for coupled configurations: 16'