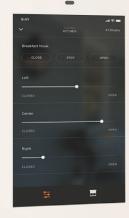

# PERSONALIZED PRIVACY AND NATURAL LIGHT

Use Savant control to open or close shades across multiple rooms, a single room, or even a single shade. Schedule shades to open at a specific time of day or based on sunrise and sunset. Create a morning scene that automatically opens the shades, slowly raises the lights, adjusts temperature to a comfortable level and turns on your favorite morning show.

# SHADES ON EVERY INTERFACE

Savant Shades by J|Geiger has made a commitment to support universal control. Imagine the power to effortlessly command your shades with a single touch or voice command. Our intuitive Savant control systems empower you to manage natural light, privacy, and energy efficiency with unprecedented ease. Whether you prefer a sleek remote, a user-friendly app, or seamless integration with other popular smart home platforms, Savant's J|Geiger shades offer a tailored solution to fit your lifestyle.