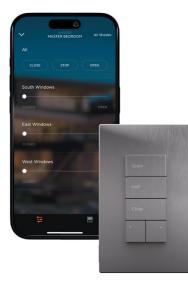

# SHADES ON EVERY INTERFACE

Savant Shades by J|Geiger has made a commitment to support universal control. Imagine the power to effortlessly command your shades with a single touch or voice command. Our intuitive Savant control systems empower you to manage natural light, privacy, and energy efficiency with unprecedented ease. Whether you prefer a sleek remote, a user-friendly app, or seamless integration with other popular smart home platforms, Savant's J|Geiger shades offer a tailored solution to fit your lifestyle.