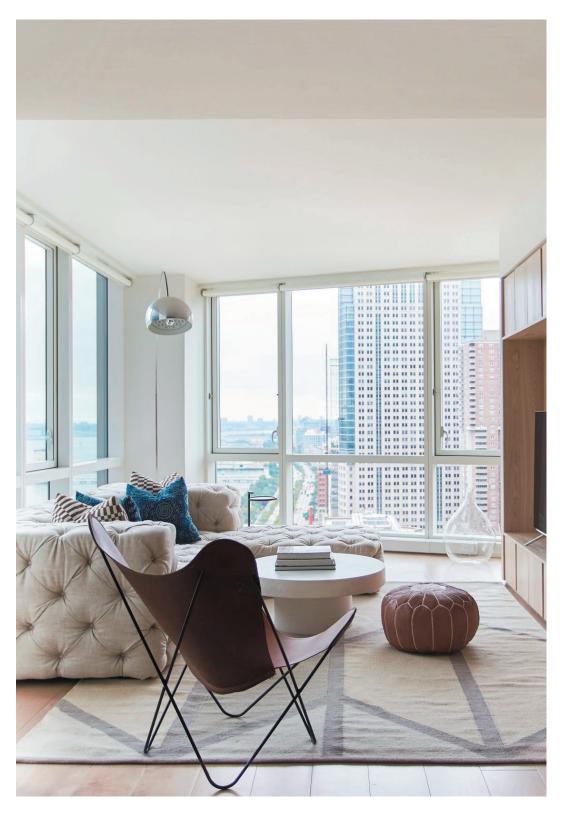

# PERSONALIZED PRIVACY AND NATURAL LIGHT

Use Savant control to open or close shades across multiple rooms, a single room, or even a single shade. Schedule shades to open at a specific time of day or based on sunrise and sunset. Create a morning scene that automatically opens the shades, slowly raises the lights, adjusts temperature to a comfortable level and turns on your favorite morning show.

Controlling natural and artificial lighting in perfect harmony has never been easier.