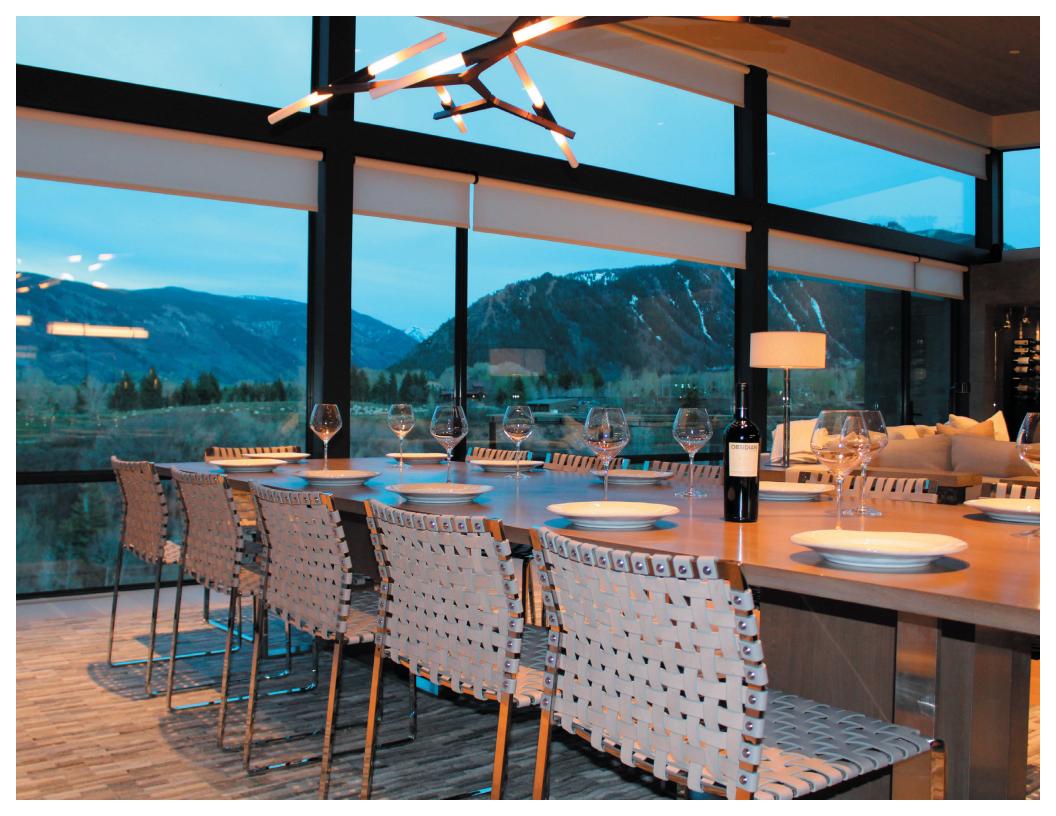

# MAXIMUM COVERAGE MINIMAL AESTHETIC

Combine multiple shades per mounting bracket for multiple windows or large curtain walls.

#### **BRACKETS SUPPORT MULTIPLE SHADES**