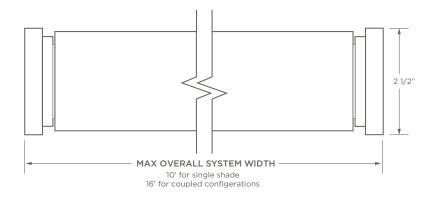

### HARDWARE DIMENSIONS + SYSTEM OPTIONS

Hardware: Silver Aluminium, Black Aluminium or White Powder Coated Aluminium

Minimum width for single shade: 15 9/16" (external battery pack required for wire-free shades less than 25")

Maximum width for single shade: 10' Max total width for coupled configurations: 16'