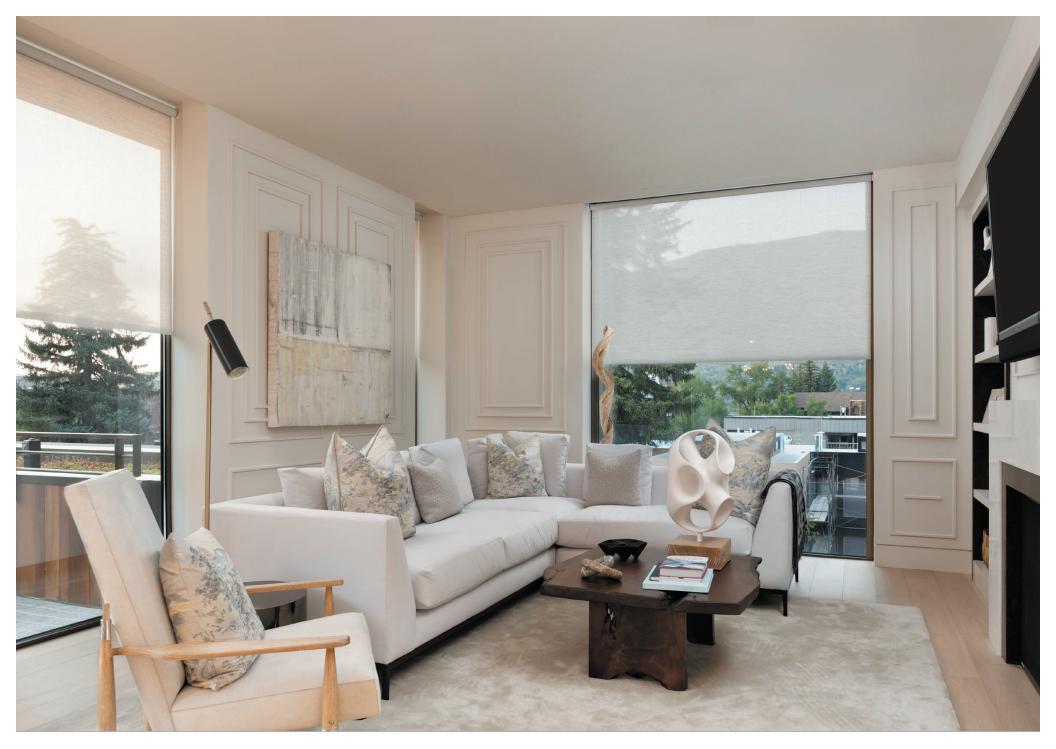

# PERSONALIZED PRIVACY AND NATURAL LIGHT

Use Savant control to open or close shades across multiple rooms, a single room, or even a single shade. Schedule shades to open at a specific time of day or based on sunrise and sunset. Create a morning scene that automatically opens the shades, slowly raises the lights, adjusts temperature to a comfortable level and turns on your favorite morning show.

Controlling natural and artificial lighting in perfect harmony has never been easier.