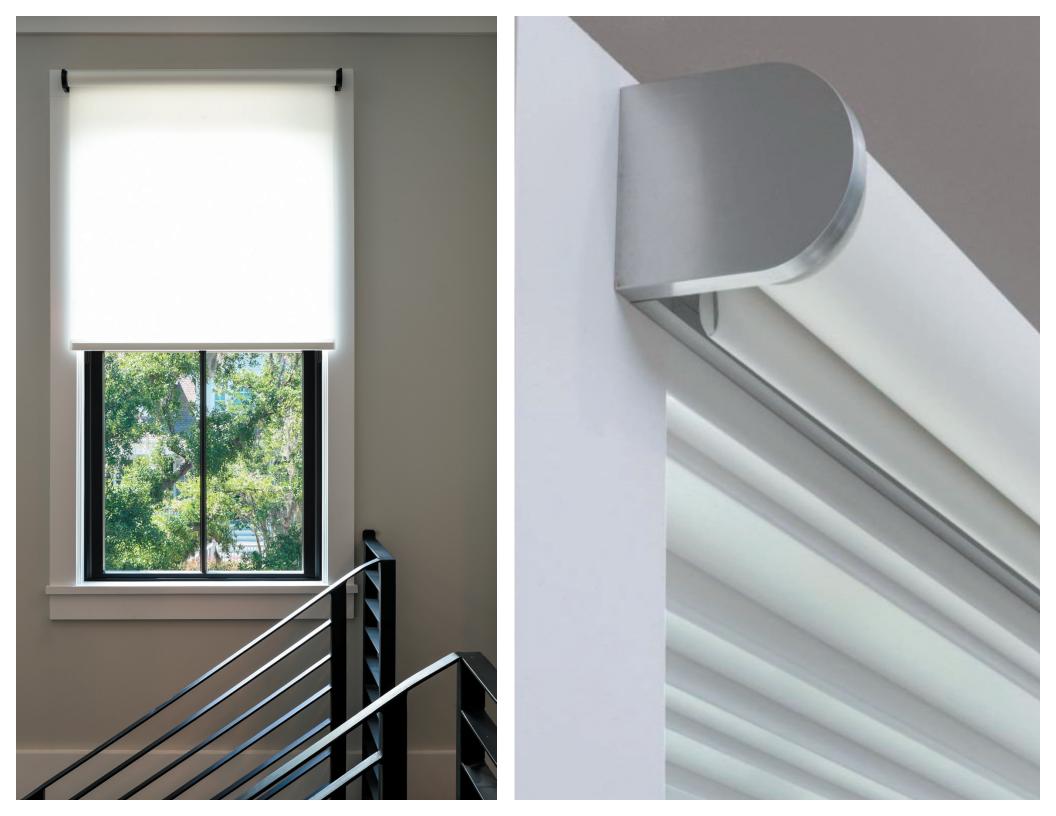

#### SAVANT R-SERIES CUSTOM SHADES

Savant is proud to offer the design-forward, facia free style pioneered by J|Geiger Shading. This stylish hardware is designed to be seen. Unsightly wires and screws are concealed within the system, eliminating the need for custombuilt valances or unsightly facia.

Both battery powered, wired and manual shades use the same beautiful hardware providing a consistent look for new construction or retrofit projects.