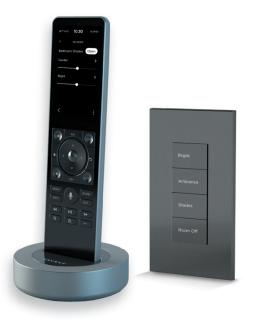

# SHADES ON EVERY INTERFACE

Savant Shades by J|Geiger has made a commitment to support universal control. Imagine the power to effortlessly command your shades with a single touch or voice command. Our intuitive Savant control systems empower you to manage natural light, privacy, and energy efficiency with unprecedented ease. Whether you prefer a sleek remote, a user-friendly app, or seamless integration with other popular smart home platforms, Savant's J|Geiger shades offer a tailored solution to fit your lifestyle.

#### SMART WIRE-FREE RECHARGEABLE MOTORS

Wire-free motors are long-lasting (up to a year) and easy to charge. Motor and shade remain intact while charging, and cord connects in a snap thanks to a magnetic port. Wire-free motors can be linked to a keypad, remote, or voice-controlled hub.

#### SMART RF MOTORS

RF motors are wired for power and controlled wirelessly via radio frequency signal. They can be linked to a keypad, remote, app, or voice-controlled hub.

#### SMART WIRED MOTORS

Smart motors are wired for power and control. They offer abundant integration options and can be linked to voice-controlled hubs and home automation systems.