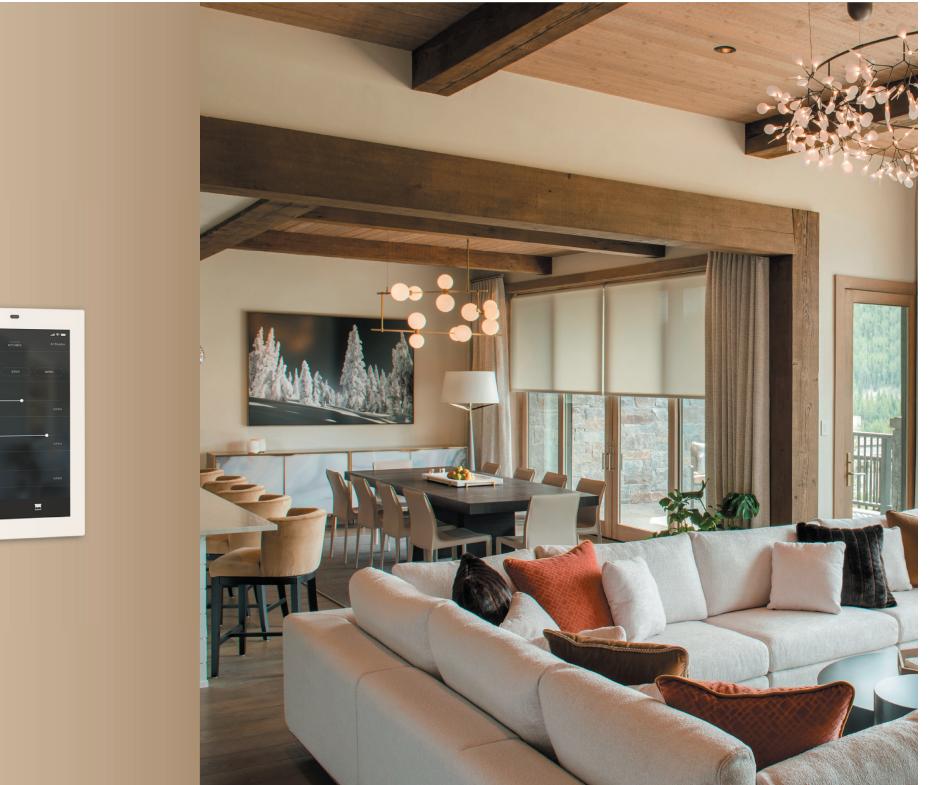

## BEAUTIFUL, MINIMAL, UNPARALLELED

Savant Shades combine modern architectural aesthetics, performance fabrics and unmatched control interface options to complement any luxury space.

With Savant Shades you never have to compromise on design, no matter what stage your home is in – new construction to retrofit. Shades can be shipped assembled and ready to install, or provided in custom, bespoke configurations, all with the same minimalist look.

# PERSONALIZED PRIVACY AND NATURAL LIGHT

Use Savant control to open or close shades across multiple rooms, a single room, or even a single shade. Schedule shades to open at a specific time of day or based on sunrise and sunset. Create a morning scene that automatically opens the shades, slowly raises the lights, adjusts temperature to a comfortable level and turns on your favorite morning show.

Controlling natural and artificial lighting in perfect harmony has never been easier.