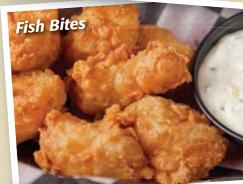

**FISH BITES** - Hand-breaded cod fried golden brown. Served with a side of tartar sauce. 6.99

**SMOTHERED FRIES** - Our golden brown fries piled high with shredded cheese, bacon and chives. Served with a side of ranch. 5.99