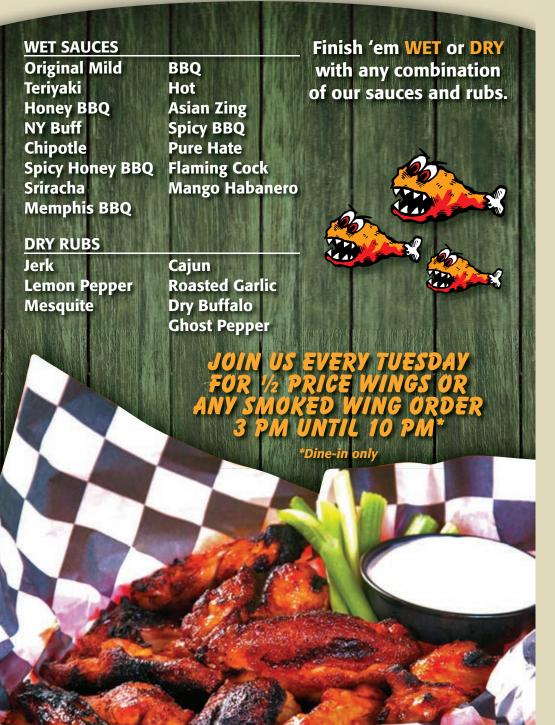

# WINGS

Try Traditional Fried, Smoked, or Boneless. You can mix any of our sauces! Served with carrots, celery and your choice of ranch or blue cheese.

|                             | 10 Wings | 5 Wings |
|-----------------------------|----------|---------|
| SMOKED WINGS*               | 13.50    | 7.50    |
| HAND-BREADED BONELESS WINGS | 12.50    | 6.50    |
| TRADITIONAL FRIED           | 12.50    | 6.50    |

62.50 **PLATTER OF 50\*** 67.50 **50 SMOKED WINGS\*** 

> Add .50¢ upcharge for all Flappers and Drums. \*All Flappers and Drums not available.