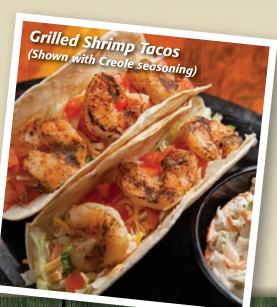

#### **SOUTHWEST ENTREES**

Get it grilled with any of our dry rubs.

**TACO PLATTER** - Two soft shell tacos served with chips and salsa and your choice of chicken, beef, pork, grilled shrimp or fish. **6.99** 