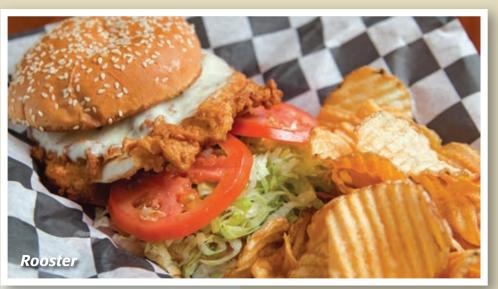

\*CHEESE BURGER - Beef burger topped with your choice of cheese. 10.25

**TURKEY BURGER MELT** - Your choice of cheese. Best turkey burger in town! 10.25

**ROOSTER** - Grilled or fried chicken tossed in our original wing sauce and topped with provolone cheese. **10.00** 