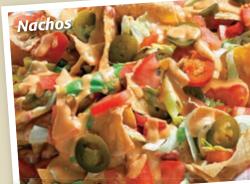

**POTATO SKINS** - Six spud halves smothered in cheese, bacon and chives. 6.99

**NACHOS** - Chips topped with Rotel dip, lettuce, tomato and jalapeños. Add bbq pork, beef, chicken or chili for \$1 extra. 7.99