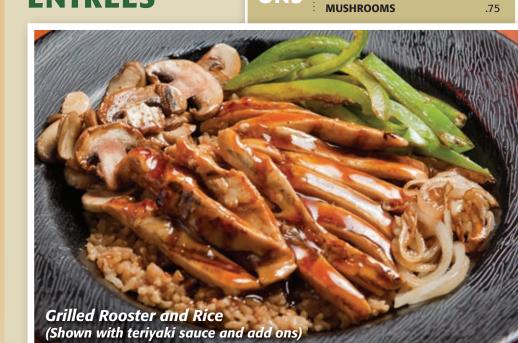

**ROOSTER AND RICE** - Char-grilled chicken breast or grilled shrimp, tossed in your choice of sauce or dry rub, served on a bed of steamed brown rice, with grilled onions, green peppers, and mushrooms. **9.99** 