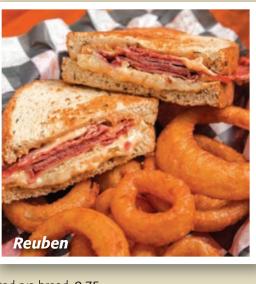

**SUB CLUB** - Ham, turkey, bacon, lettuce, tomatoes and provolone cheese. 9.50

**PHILLY** - Steak or chicken served with grilled onions, green peppers and mushrooms. 11.00

**REUBEN** - Turkey or corned beef, sauerkraut, and 1000 dressing served on toasted rye bread. 9.75