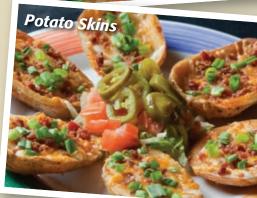

**POTATO SKINS** - Six spud halves smothered in cheese, bacon and chives. 6.99

**NACHOS** - Chips topped with Rotel dip, lettuce, tomato and jalapeños. Add bbq pork, beef, chicken or chili for \$1 extra. 7.99