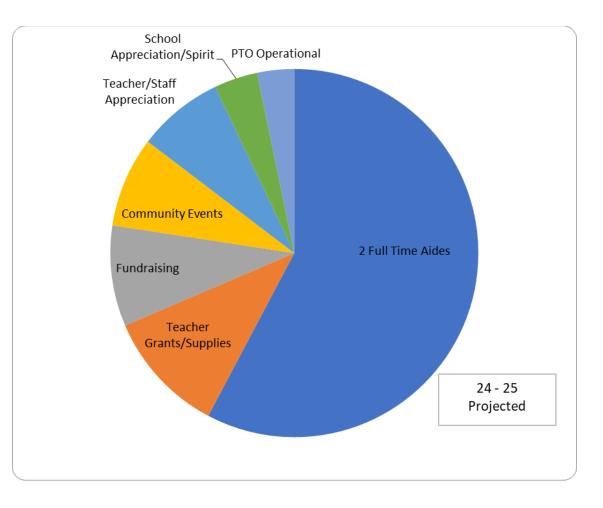

| 2024/2025 PTO Expenses     |           |
|----------------------------|-----------|
| 2 Full Time Aides          | \$80,000  |
| Teacher Grants/Supplies    | \$15,000  |
| Fundraising                | \$12,250  |
| Community Events           | \$11,000  |
| Teacher/Staff Appreciation | \$10,500  |
| School Appreciation/Spirit | \$5,300   |
| PTO Operational            | \$4,500   |
| Total Budget 24/25         | \$138,550 |