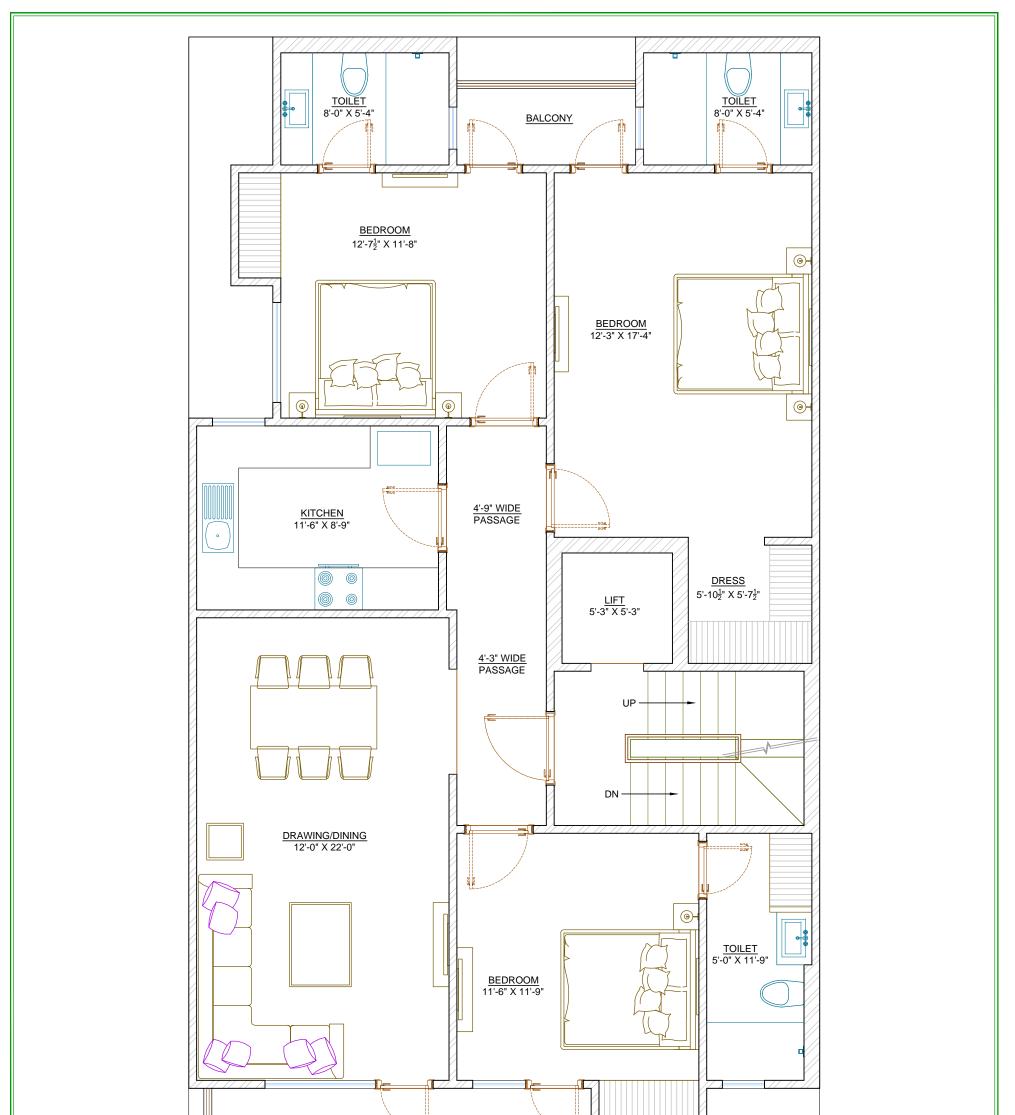

|                       | BALC        | <u>2NY</u> |              |                                 |          |                            |                                                                                                 |
|-----------------------|-------------|------------|--------------|---------------------------------|----------|----------------------------|-------------------------------------------------------------------------------------------------|
| PROJECT :-            | REVISION :- |            | TITLE:-      |                                 | DWG NO:- | ARCHITECTS:-               |                                                                                                 |
|                       | Description | Date       | FURNITURE LA | YOUT PLAN- GROUND & FIRST FLOOR |          |                            | Studio MORPHOSIS                                                                                |
| RESIDENTIAL APARTMENT |             |            | Date         |                                 | NORTH:-  |                            | A-1/244,BASEMENT FLOOR,<br>SAFDARJUNG ENCLAVE , NEW DELHI<br>PH: (011) 46121506, +91-9873290099 |
| AT PATEL NAGAR, DELHI |             |            | Dealt By     | Kanchan                         |          | Studio Morphosis<br>Note:- | EMAIL- studiomorphosis@gmail.com                                                                |
|                       |             |            | Check By     | Kanwaljit                       |          | THIS DRAWING IS THE PROP   | PERTY OF STUDIO MORPHOSIS<br>IDENTIAL DOCUMENT. IT MUST NOT BE COPIED                           |
|                       |             |            | Scale        | N.T.S                           |          | OR LENT WITHOUT THE PRI    | OR CONSENT OF STUDIO MORPHOSIS.                                                                 |