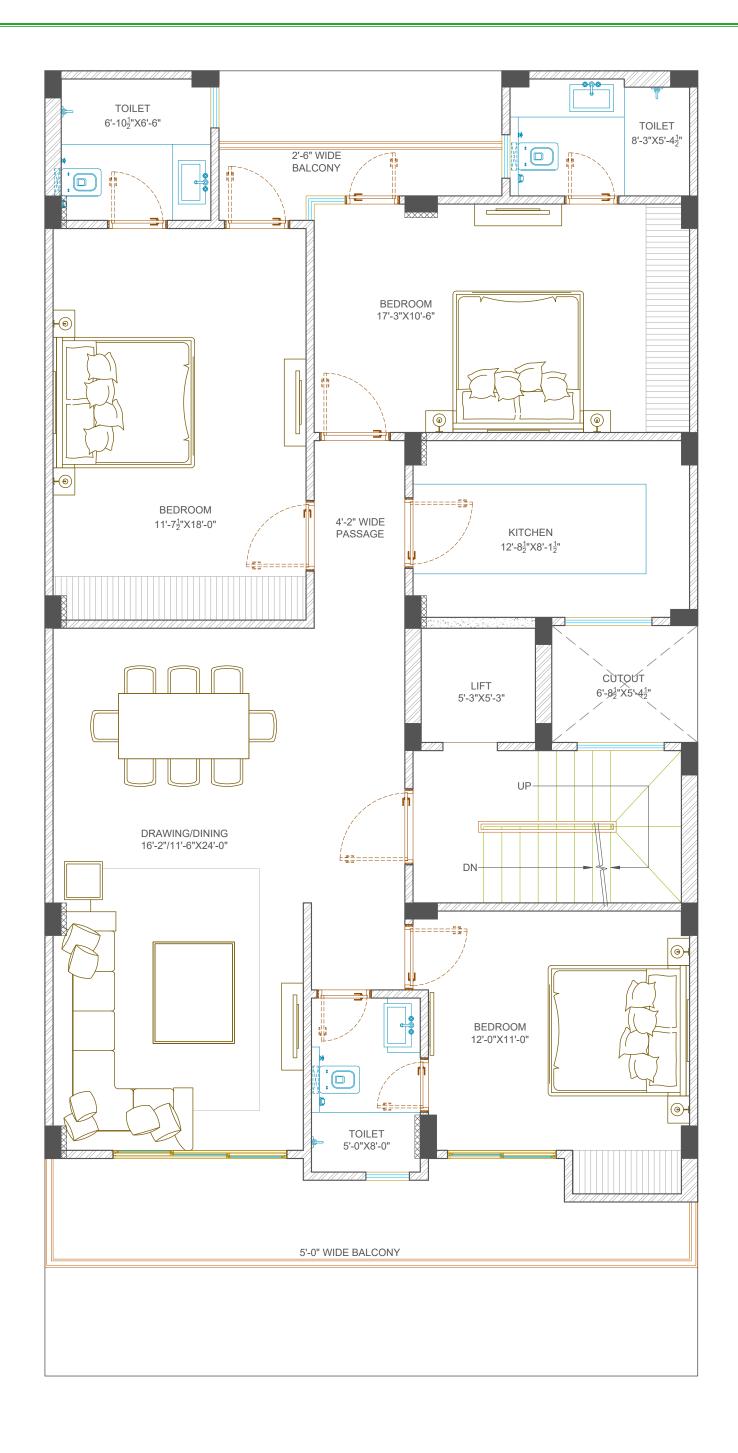

| PROJECT:                                   | REVISION:   |      | TITLE:     |                                  | DWG NO : | ARCHITECTS :                                                                                                                                                                 | ARCHITECTS:                                                                                     |  |
|--------------------------------------------|-------------|------|------------|----------------------------------|----------|------------------------------------------------------------------------------------------------------------------------------------------------------------------------------|-------------------------------------------------------------------------------------------------|--|
| PROPOSED LAYOUT FOR<br>D-72, NARAINA VIHAR | DESCRIPTION | DATE | FUR        | NITURE LAYOUT PLAN_TYPICAL FLOOR |          |                                                                                                                                                                              | STUDIO MORPHOSIS A-1/252.BASEMENT FLOOR.                                                        |  |
|                                            |             |      | DATE       | 31st.Jan.2020                    | NORTH:   |                                                                                                                                                                              | A-1/252,BASEMENT FLOUR,<br>SAFDARJUNG ENCLAVE , NEW DELHI<br>PH: (011) 46121506, +91-9873290099 |  |
|                                            |             |      | DEALT BY   | Sakshi                           | L L      | Studio Morphosis                                                                                                                                                             | EMAIL- studiomorphosis@gmail.com                                                                |  |
|                                            |             |      | CHECKED BY | KANWALJIT                        |          | NOTE: THIS DRAWING IS THE PROPERTY OF STUDIO MORPHOSIS AND A PRIVATE AND CONFIDENTIAL DOCUMENT. IT MUST NOT BE COPIED OR LENT WITHOUT THE PRIOR CONSENT OF STUDIO MORPHOSIS. |                                                                                                 |  |
|                                            |             |      | SCALE      | NOT TO SCALE                     |          |                                                                                                                                                                              |                                                                                                 |  |